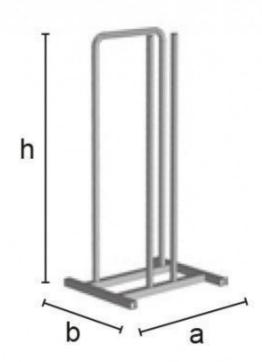

## Store hangers holder chromed 59.95 €Ex VAT

**Wooden coat hangers** 

MANNEQUINS

- 14.30 % <del>69.95</del>

|      | ST0103                        |
|------|-------------------------------|
| mm   | a = 400<br>b = 310<br>h = 820 |
| △Kg△ | 4,00                          |
| Pcs  | 1/pack                        |
| ***  | CR                            |