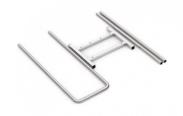

Your order prepared with care the same day with a delivery time of 3 to 5 working days.

Store hangers holder chromed Wooden coat hangers - Photo n° 3