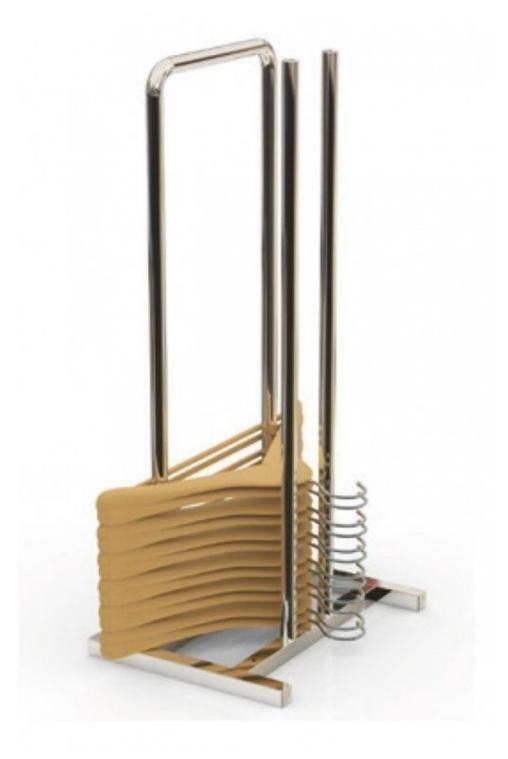

Your order prepared with care the same day with a delivery time of 3 to 5 working days.

Store hangers holder chromed Wooden coat hangers - Photo n° 2