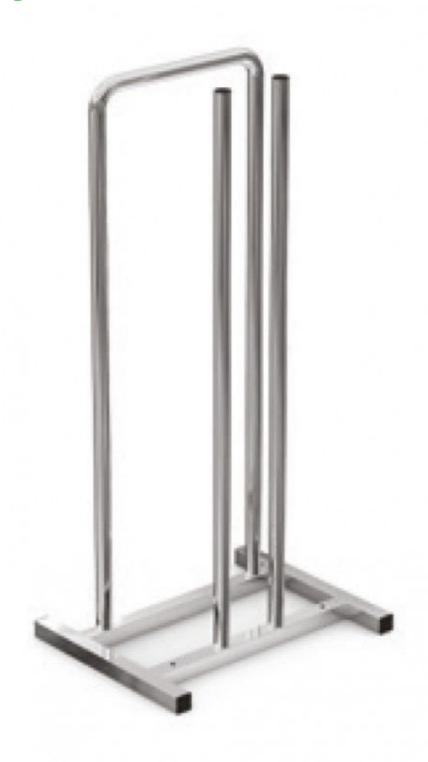

Brand** Portants shopping

**Base Fitting** 

Color Metal

Ref por-pou-cin-811

811

**Delivery schedule** 1-5 working days Category Wooden coat hangers **Type** Wholesale hangers

#### **DETAIL**

Mannequins shopping offers all that is necessary for the layout of your stores, from the manikin to your packaging. Several ranges are available in promotions on our portal: mannequins men, women, children, busts and torsos, lighting of shop, hangers and clothes rails.

Your order prepared with care the same day with a delivery time of 3 to 5 working days.

#### **DESCRIPTION**

To allow you to organize your hangers simply, Mannequins Shopping puts at your disposal this chromed metal clothes hanger. A must to for your shop.

### Store hangers holder chromed

## Wooden coat hangers - Photo n° 1



#### **FEATURES**

**Brand** Portants shopping

Base Fitting Color

**olor** Metal

Ref por-pou-cin-811 ID 811

ID 811

Delivery schedule 1-5 working days

CategoryWooden coat hangersTypeWholesale hangers

#### **DETAIL**

Mannequins shopping offers all that is necessary for the layout of your stores, from the manikin to your packaging. Several ranges are available in promotions on our portal: mannequins men, women, children, busts and torsos, lighting of shop, hangers and clothes rails.

Your order prepared with care the same day with a delivery time of 3 to 5 working days.

Store hangers holder chromed Wooden coat hangers - Photo n° 2



#### **FEATURES**

**Brand** Portants shopping

Base Fitting Color

**olor** Metal

**Ref** por-pou-cin-811

811

Delivery schedule1-5 working daysCat