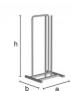

Your order prepared with care the same day with a delivery time of 3 to 5 working days.

Store hangers holder chromed Wooden coat hangers - Photo n° 4

## Store hangers holder chromed 59.95 €Ex VAT

**Wooden coat hangers** 

MANNEQUINS

- 14.30 % <del>69.95</del>

|      | ST0103                        |
|------|-------------------------------|
| mm   | a = 400<br>b = 310<br>h = 820 |
| △Kg△ | 4,00                          |
| Pcs  | 1/pack                        |
| ***  | CR                            |