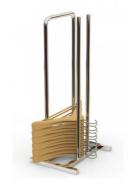

Your order prepared with care the same day with a delivery time of 3 to 5 working days.

Store hangers holder chromed Wooden coat hangers - Photo n° 2