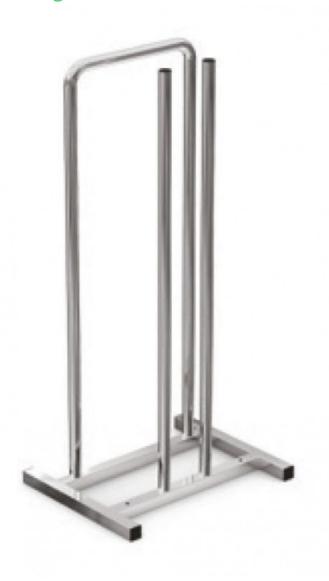

## Wooden coat hangers - Photo n° 1

## Store hangers holder chromed 59.95 €Ex VAT

**Wooden coat hangers** 

MANNEQUINS

- 14.30 % <del>69.95</del>

|      | ST0103                        |
|------|-------------------------------|
| mm   | a = 400<br>b = 310<br>h = 820 |
| △Kg△ | 4,00                          |
| Pcs  | 1/pack                        |
| ***  | CR                            |