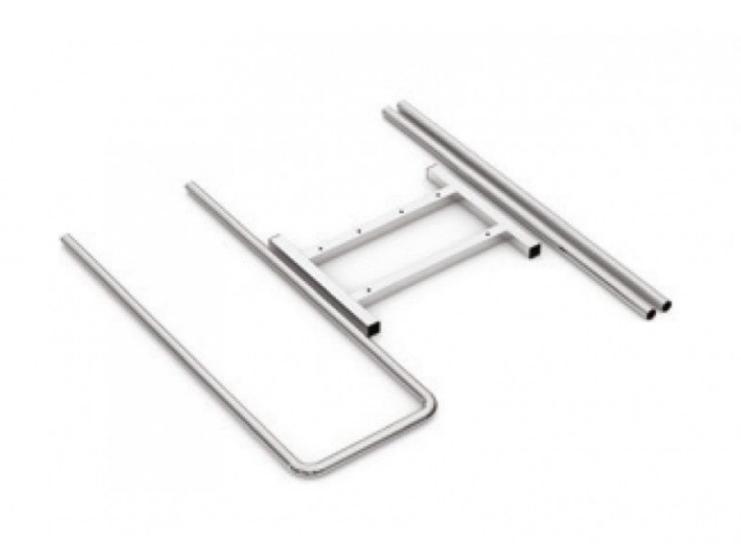

Your order prepared with care the same day with a delivery time of 3 to 5 working days.

Store hangers holder chromed Wooden coat hangers - Photo n° 3