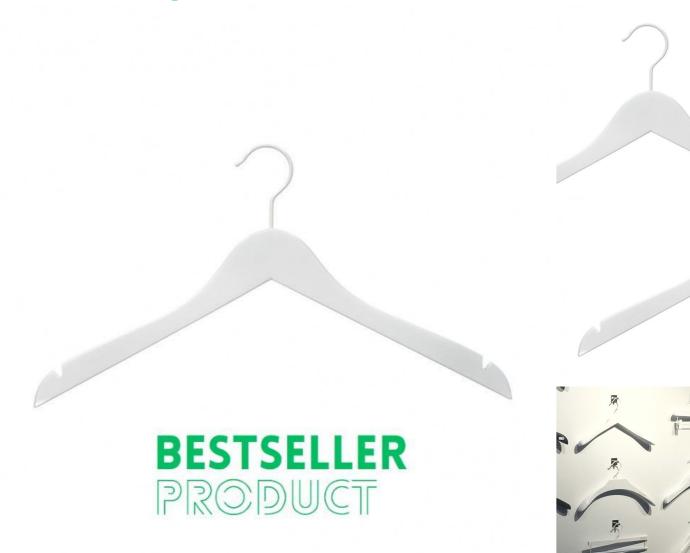

# 25 Hangers white wood for stores 44 cm 55.00 €Ex VAT

**Wooden coat hangers** 

- 20.29 % <del>69.00</del>

#### **DESCRIPTION**

Pack of 25 Natural Wooden Hangers for Ready-to-Wear ShopsImprove the arrangement of your store with our pack of 25 natural beech wood hangers. Perfect for retail stores and ready-to-wear stores, these wooden hangers combine aesthetics and functionality for optimal clothing presentation. The sleek, sturdy design enhances the quality of your items, while ensuring a neat, professional presentation.

- Dimensions: Length 44 cm, Shoulder width 1.4 cm, Metal hook 3.4 mm
- High-quality materials: Natural white beech wood
- Feature: Notch for better clothing fit

# BESTSELLER PRODUCT