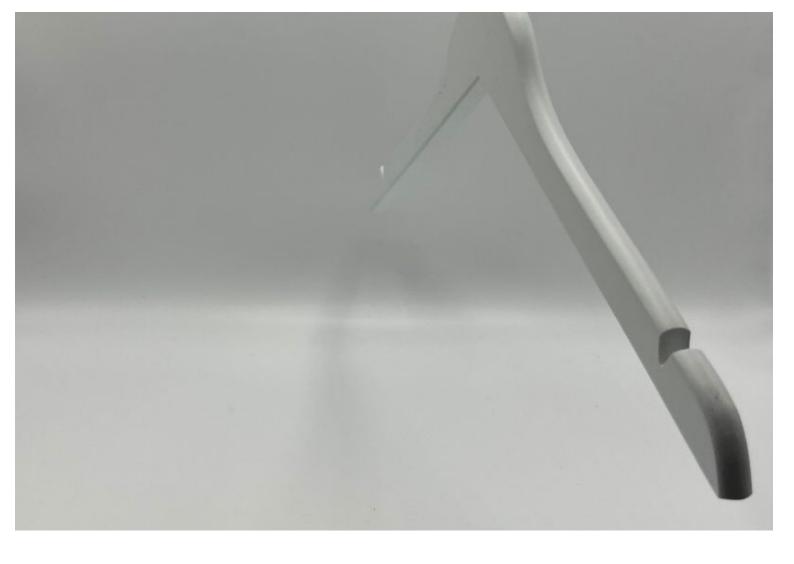

- Dimensions: Length 44 cm, Shoulder width 1.4 cm, Metal hook 3.4 mm
- High-quality materials: Natural white beech wood
- Feature: Notch for better clothing fit