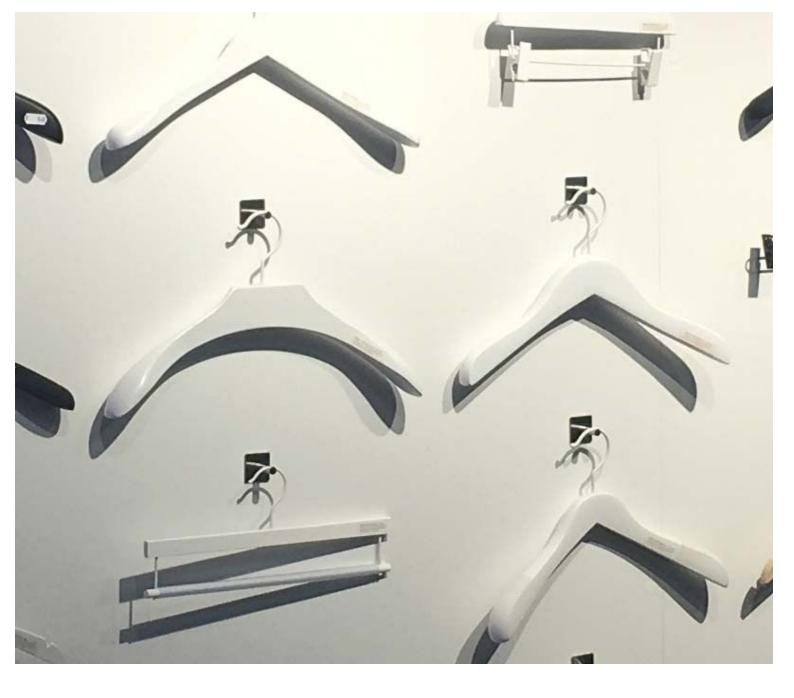

# 25 Hangers white wood for stores 44 cm 55.00 €Ex VAT

**Wooden coat hangers** 

- 20.29 % <del>69.00</del>

#### **DESCRIPTION**

Pack of 25 Natural Wooden Hangers for Ready-to-Wear ShopsImprove the arrangement of your store with our pack of 25 natural beech wood hangers. Perfect for retail stores and ready-to-wear stores, these wooden hangers combine aesthetics and functionality for optimal clothing presentation. The sleek, sturdy design enhances the quality of your items, while ensuring a neat, professional presentation.

- Dimensions: Length 44 cm, Shoulder width 1.4 cm, Metal hook 3.4 mm
- High-quality materials: Natural white beech wood
- Feature: Notch for better clothing fit