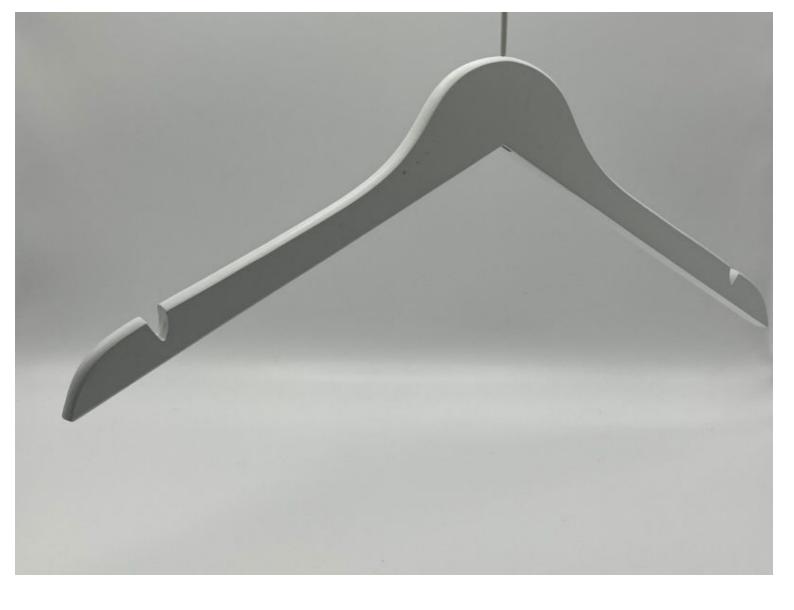

#### **DESCRIPTION**

Pack of 25 Natural Wooden Hangers for Ready-to-Wear ShopsImprove the arrangement of your store with our pack of 25 natural beech wood hangers. Perfect for retail stores and ready-to-wear stores, these wooden hangers combine aesthetics and functionality for optimal clothing presentation. The sleek, sturdy design enhances the quality of your items, while ensuring a neat, professional presentation.

- Dimensions: Length 44 cm, Shoulder width 1.4 cm, Metal hook 3.4 mm
- High-quality materials: Natural white beech wood
- Feature: Notch for better clothing fit