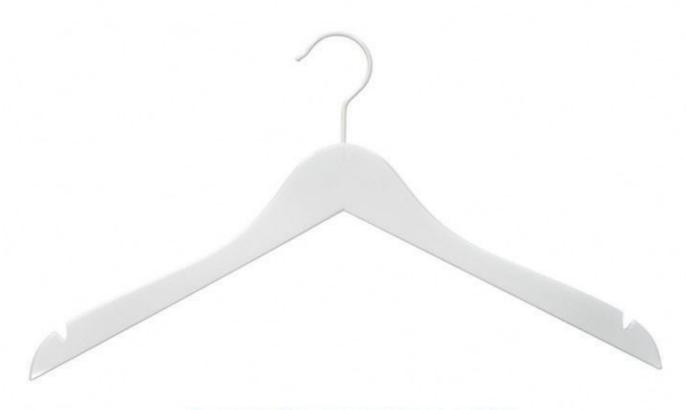

# 25 Hangers white wood for stores 44 cm 55.00 €Ex VAT

**Wooden coat hangers** 

- 20.29 % <del>69.00</del>

#### **DESCRIPTION**

Pack of 25 Natural Wooden Hangers for Ready-to-Wear ShopsImprove the arrangement of your store with our pack of 25 natural beech wood hangers. Perfect for retail stores and ready-to-wear stores, these wooden hangers combine aesthetics and functionality for optimal clothing presentation. The sleek, sturdy design enhances the quality of your items, while ensuring a neat, professional presentation.

- Dimensions: Length 44 cm, Shoulder width 1.4 cm, Metal hook 3.4 mm
- High-quality materials: Natural white beech wood
- Feature: Notch for better clothing fit