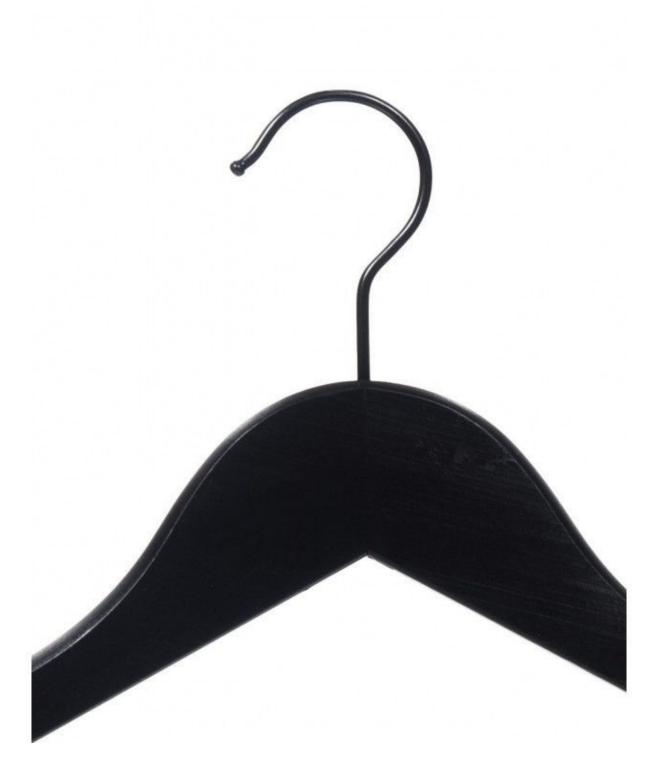

## DESCRIPTION

Set of 25 wooden hangers for stores, businesses, hotels, ready-to-wear, professionals...The Helena hanger is made of wood, black color, without bar and measures 44 cm. It is composed of: - 1 black hook 3.4 mm- 2 notches This wooden hanger without bar is entirely black and allows you to hang and display jackets, tops, and dresses - independently or grouped - in a store, window, showroom... Its design finishes will allow you to emphasize your articles, while ensuring you an effectiveness thanks to its notches.