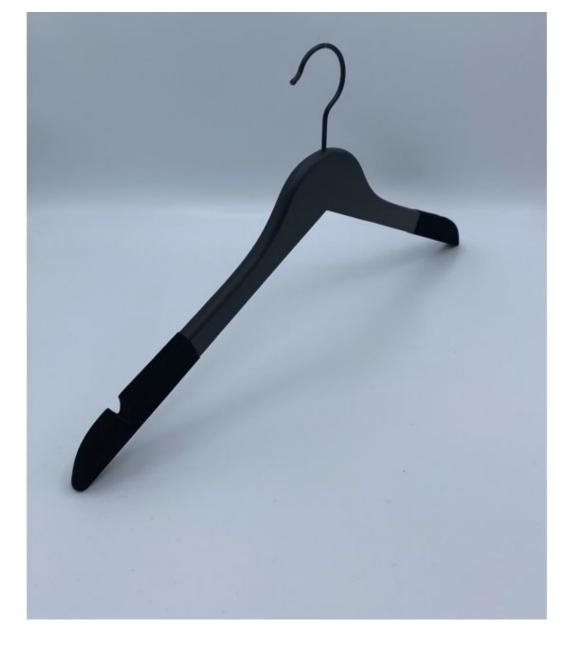

## DESCRIPTION

Set of 25 wooden hangers for stores, businesses, hotels, ready-to-wear, professionals...The Helena hanger is made of wood, black color, without bar and measures 44 cm. It is composed of: - 1 black hook 3.4 mm- 2 notches This wooden hanger without bar is entirely black and allows you to hang and display jackets, tops, and dresses - independently or grouped - in a store, window, showroom... Its design finishes will allow you to emphasize your articles, while ensuring you an effectiveness thanks to its notches.

## 25 Hangers black wood without bar 44 cm

Wooden coat hangers - Photo n° 1