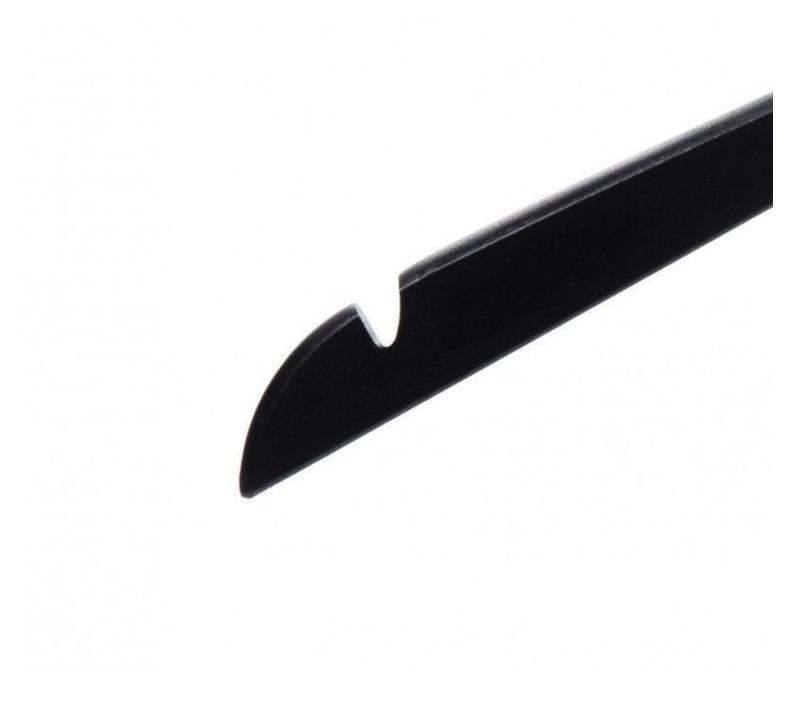

## DESCRIPTION

Set of 25 wooden hangers for stores, businesses, hotels, ready-to-wear, professionals...The Helena hanger is made of wood, black color, without bar and measures 44 cm. It is composed of: - 1 black hook 3.4 mm- 2 notches This wooden hanger without bar is entirely black and allows you to hang and display jackets, tops, and dresses - independently or grouped - in a store, window, showroom... Its design finishes will allow you to emphasize your articles, while ensuring you an effectiveness thanks to its notches.