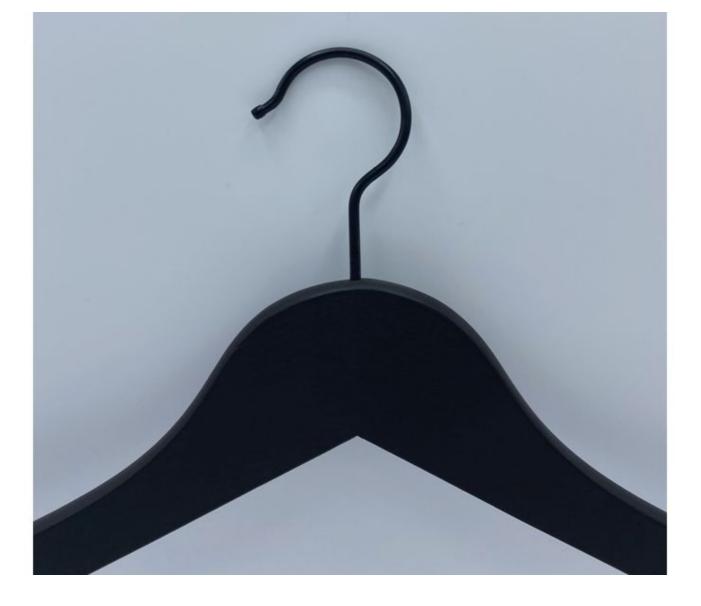

## DESCRIPTION

Set of 25 wooden hangers for stores, businesses, hotels, ready-to-wear, professionals...The Helena hanger is made of wood, black color, without bar and measures 44 cm. It is composed of: - 1 black hook 3.4 mm- 2 notches This wooden hanger without bar is entirely black and allows you to hang and display jackets, tops, and dresses - independently or grouped - in a store, window, showroom... Its design finishes will allow you to emphasize your articles, while ensuring you an effectiveness thanks to its notches.