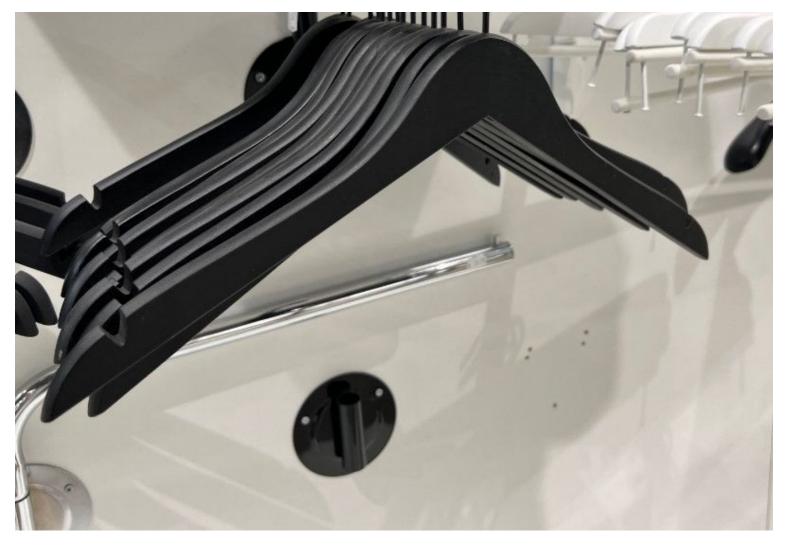

## DESCRIPTION

Set of 25 wooden hangers for stores, businesses, hotels, ready-to-wear, professionals...The Helena hanger is made of wood, black color, without bar and measures 44 cm. It is composed of: - 1 black hook 3.4 mm- 2 notches This wooden hanger without bar is entirely black and allows you to hang and display jackets, tops, and dresses - independently or grouped - in a store, window, showroom... Its design finishes will allow you to emphasize your articles, while ensuring you an effectiveness thanks to its notches.