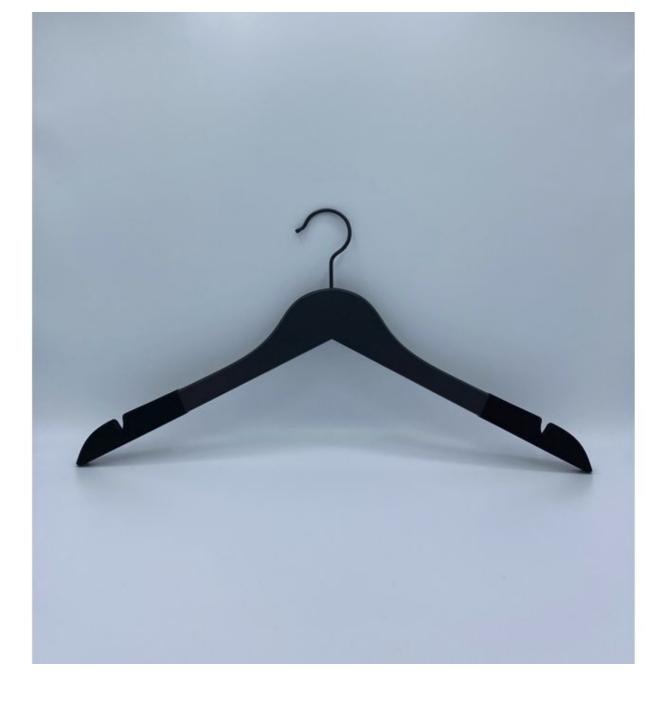

## DESCRIPTION

Set of 25 wooden hangers for stores, businesses, hotels, ready-to-wear, professionals...The Helena hanger is made of wood, black color, without bar and measures 44 cm. It is composed of: - 1 black hook 3.4 mm- 2 notches This wooden hanger without bar is entirely black and allows you to hang and display jackets, tops, and dresses - independently or grouped - in a store, window, showroom... Its design finishes will allow you to emphasize your articles, while ensuring you an effectiveness thanks to its notches.

## 25 Hangers black wood without bar 44 cm

Wooden coat hangers - Photo n° 1