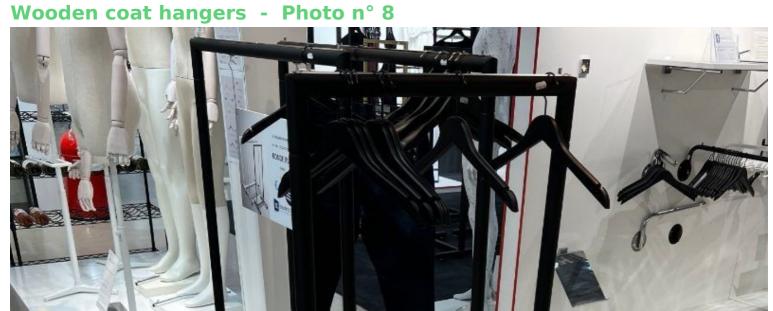

## DESCRIPTION

Set of 25 wooden hangers for stores, businesses, hotels, ready-to-wear, professionals...The Helena hanger is made of wood, black color, without bar and measures 44 cm. It is composed of: - 1 black hook 3.4 mm- 2 notches This wooden hanger without bar is entirely black and allows you to hang and display jackets, tops, and dresses - independently or grouped - in a store, window, showroom... Its design finishes will allow you to emphasize your articles, while ensuring you an effectiveness thanks to its notches.