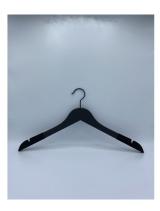

## DESCRIPTION

Set of 25 wooden hangers for stores, businesses, hotels, ready-to-wear, professionals...The Helena hanger is made of wood, black color, without bar and measures 44 cm. It is composed of: - 1 black hook 3.4 mm- 2 notches This wooden hanger without bar is entirely black and allows you to hang and display jackets, tops, and dresses - independently or grouped - in a store, window, showroom... Its design finishes will allow you to emphasize your articles, while ensuring you an effectiveness thanks to its notches.

## 25 Hangers black wood without bar 44 cm

Wooden coat hangers - Photo n° 1