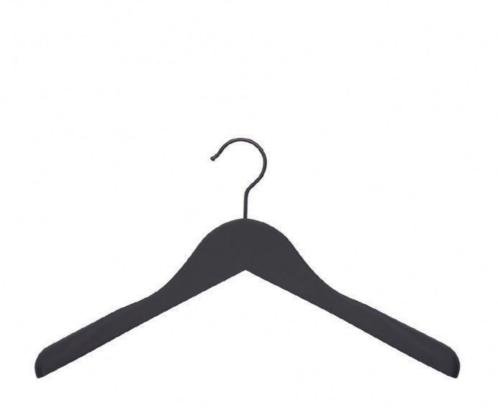

# 10 Professional hanger black soft touch finish 39 cm

### **DESCRIPTION**

Pack of 10 black professional hangers for womenPresent your clothes in style with our pack of 10 black professional hangers, specially designed for women's clothing. Each hanger is 39 cm wide and has 3 cm shoulders, guaranteeing impeccable presentation. The non-slip rubber finish on these beechwood hangers *makes them easy to handle* and ensures clothes are held securely, which is ideal in any **store layout**. Perfect for displaying coats and jackets, these hangers add a touch of professionalism to your **store fittings**. Made in Europe, they combine quality and durability, essential for any **retail husiness**. As a complement to your **window mannequins** and **mannequin husts**, they are a must-have choice to enhance the value of