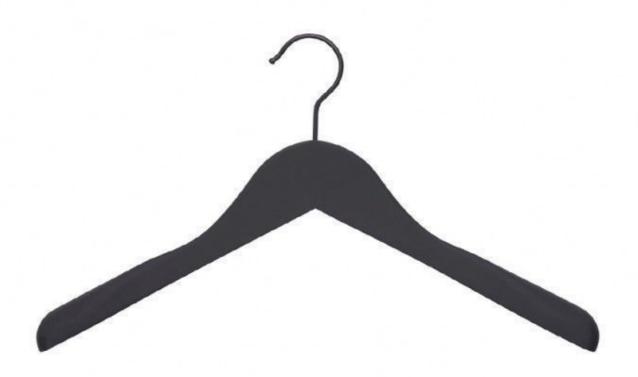

10 Professional hanger black soft touch finish 39 cm Wooden coat hangers - Photo n° 4

**Brand** Cintres magasin

Base
Fitting No fixing
Color Noir

**Ref** 10-cin-bou-2362

**ID** 2362

Delivery schedule1-5 working daysCategoryWooden coat hangersTypeWholesale hangers