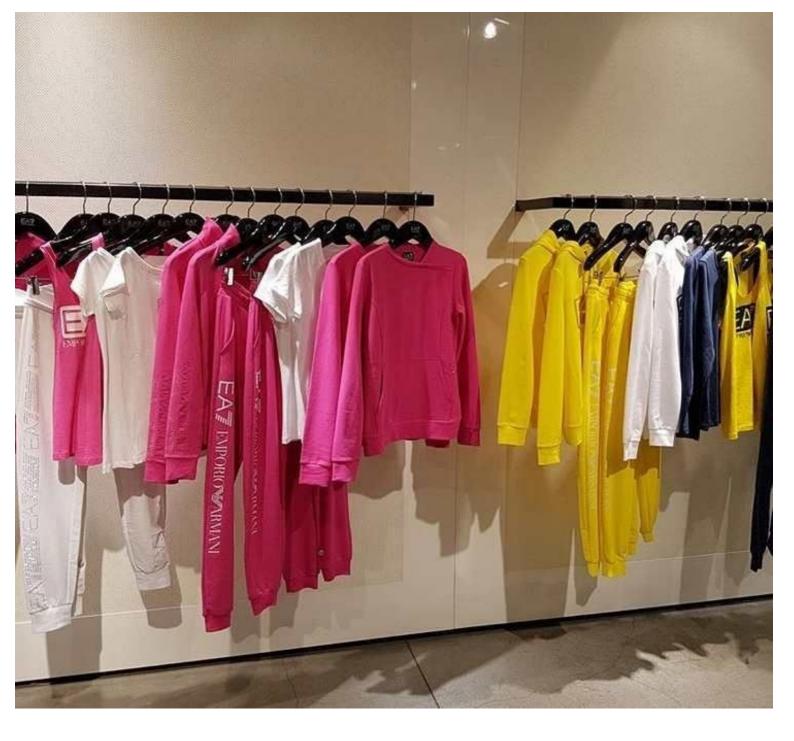

10 Professional hanger black soft touch finish 39 cm Wooden coat hangers - Photo n° 4

**Brand** Cintres magasin

Base
Fitting No fixing
Color Noir

**Ref** 10-cin-bou-2362

**ID** 2362

Delivery schedule1-5 working daysCategoryWooden coat hangersTypeWholesale hangers