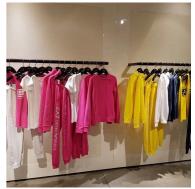

10 Professional hanger black soft touch finish 39 cm Wooden coat hangers - Photo  $n^{\circ}$  3

**Brand** Cintres magasin

Base Fitting Color

No fixing Noir 10-cin-bou-2362

Ref 10-cir

2362

Delivery schedule1-5 working daysCategoryWooden coat hangersTypeWholesale hangers