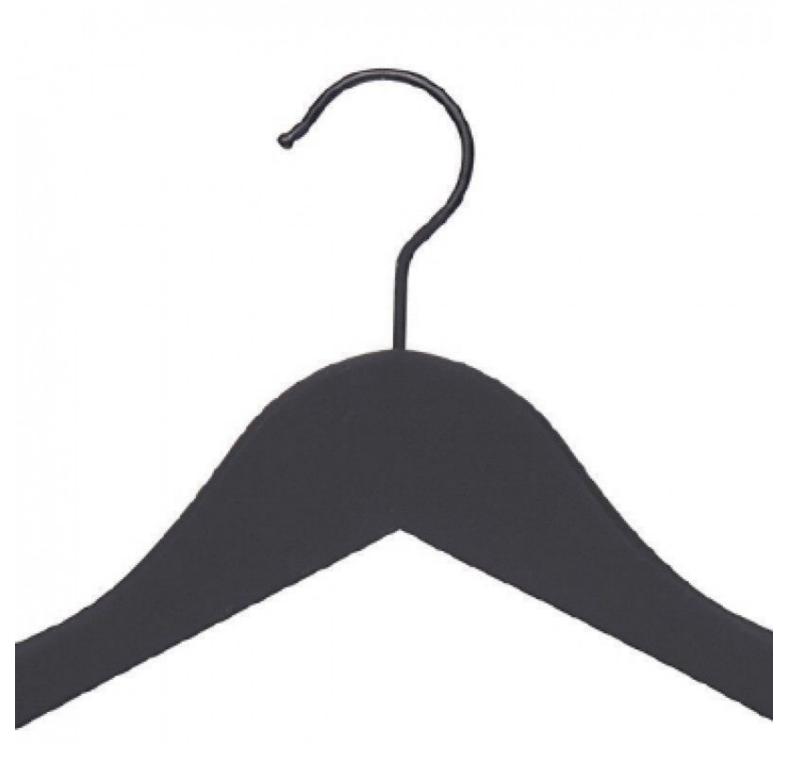

# 10 Professional hanger black soft touch finish 39 cm

### **DESCRIPTION**

Pack of 10 black professional hangers for womenPresent your clothes in style with our pack of 10 black professional hangers, specially designed for women's clothing. Each hanger is 39 cm wide and has 3 cm shoulders, guaranteeing impeccable presentation. The non-slip rubber finish on these beechwood hangers *makes them easy to handle* and ensures clothes are held securely, which is ideal in any **store layout**. Perfect for displaying coats and jackets, these hangers add a touch of professionalism to your **store fittings**. Made in Europe, they combine quality and durability, essential for any **retail husiness**. As a complement to your **window mannequins** and **mannequin husts**, they are a must-have choice to enhance the value of

### 10 Professional hanger black soft touch finish 39 cm

Woodland Costs records and other women's notating - Photo n° 1