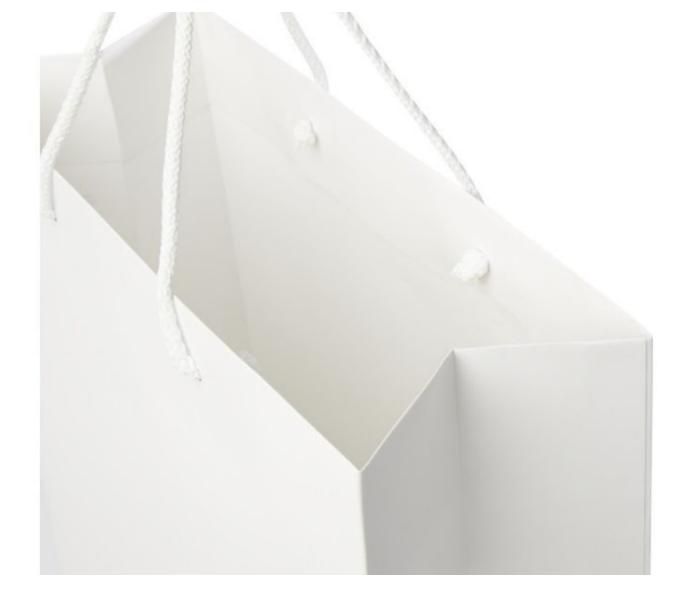

# DETAIL

Integra 170 gsm paper bag, extra large, matt, handmade  $(31 \times 12 \times 41 \text{ cm})$  with plastic handles. Customisable on the front and back, offering ample space for printing a logo or any other design, making it an excellent commercial marketing tool. Made in Europe from 170gsm recycled paper.

### DESCRIPTION

- Material recycled paper, 170g/m2 Delivery within 2-3 weeks.
- Length 31cm
- Height 41cm
- Weight 15g
- Plastic handlesCountry of origin BULGARIA
- e 500 hags 1700 hace/lifer handles 31x12x41cm
- Fosturoci