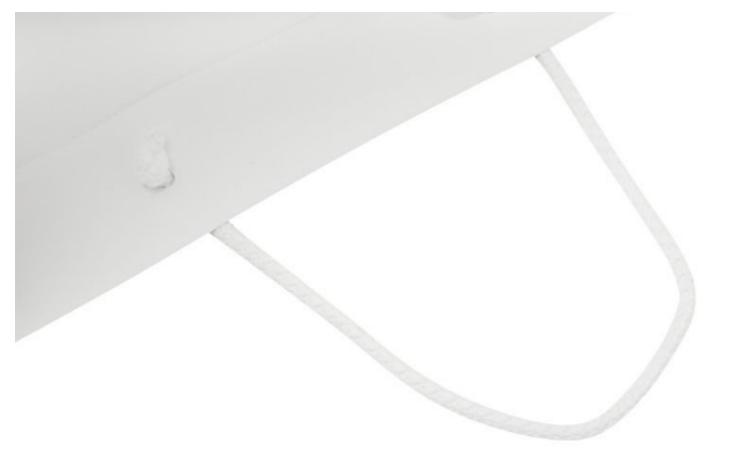

### DESCRIPTION

- Material recycled paper, 170g/m2 Delivery within 2-3 weeks.
- Length 31cm
- Height 41cm
- Weight 15g
- Plastic handlesCountry of origin BULGARIA
- e 500 hags 1700 hace/lifer handles 31x12x41cm
- Fosturoci