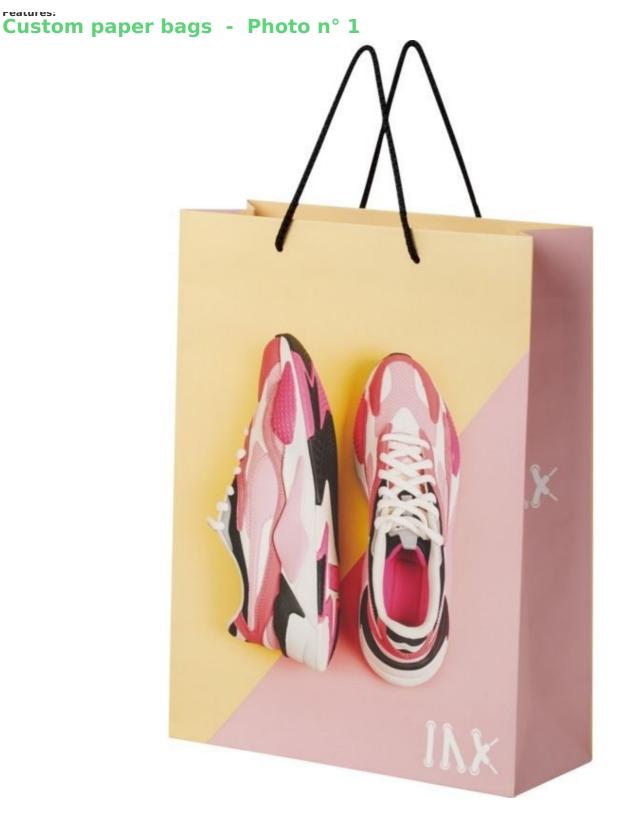

### DETAIL

Integra 170 gsm paper bag, extra large, matt, handmade (31 x 12 x 41 cm) with plastic handles. Customisable on the front and back, offering ample space for printing a logo or any other design, making it an excellent commercial marketing tool. Made in Europe from 170gsm recycled paper.

### DETAIL

Integra 170 gsm paper bag, extra large, matt, handmade  $(31 \times 12 \times 41 \text{ cm})$  with plastic handles. Customisable on the front and back, offering ample space for printing a logo or any other design, making it an excellent commercial marketing tool. Made in Europe from 170gsm recycled paper.