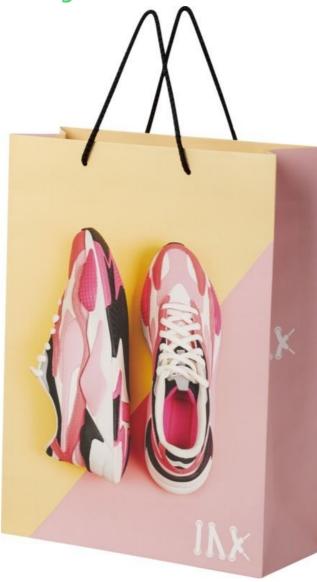

# Paper bag 170g, with handles - 31x12x41cm 1.61 €Ex VAT Custom paper bags

# DETAIL

Integra 170 gsm paper bag, extra large, matt, handmade  $(31 \times 12 \times 41 \text{ cm})$  with plastic handles. Customisable on the front and back, offering ample space for printing a logo or any other design, making it an excellent commercial marketing tool. Made in Europe from 170gsm recycled paper.

Paper bag with plastic handles from:

€5.65 for 250 bags - Logo 1 side/1 colour 3.76€ for 500 bags - Logo 1 side/1 colour 2.56€ for 1000 bags - Logo 1 side/1 colour 2.11€ for 2500 bags - Logo 1 face/1 colour 183€ for 5000 bags - Logo 1 face/1 colour 1.61 or 10000 bags - Logo 1 side/1 neckule