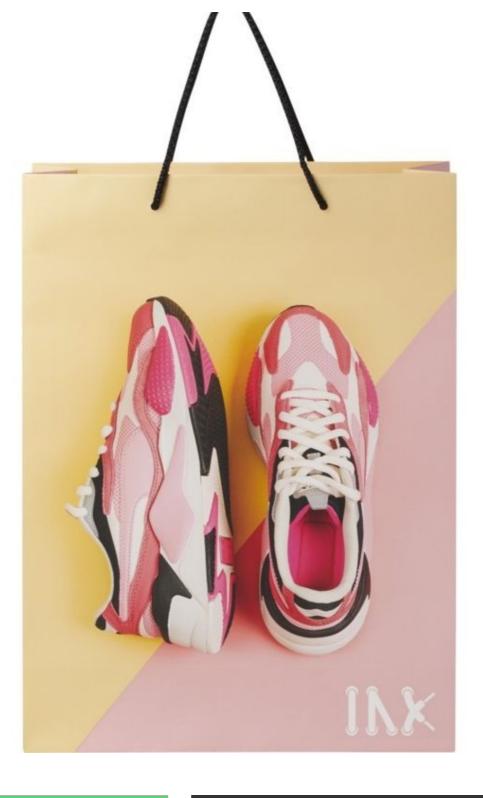

# Paper bag 170g, with handles - 31x12x41cm 1.61 €Ex VAT Custom paper bags

# DETAIL

Integra 170 gsm paper bag, extra large, matt, handmade  $(31 \times 12 \times 41 \text{ cm})$  with plastic handles. Customisable on the front and back, offering ample space for printing a logo or any other design, making it an excellent commercial marketing tool. Made in Europe from 170gsm recycled paper.