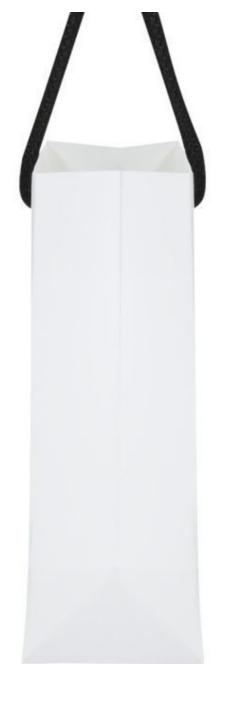

- Material recycled paper, 170g/m2 Delivery within 2-3 weeks.
- Length 18cm
- Height 23cm
- Weight 15g
- Plastic handles
- Country of origin BULGARIA

handles - 18x9x23cm

Custom paper bags - Photo n° 1

FEATURES DETAIL