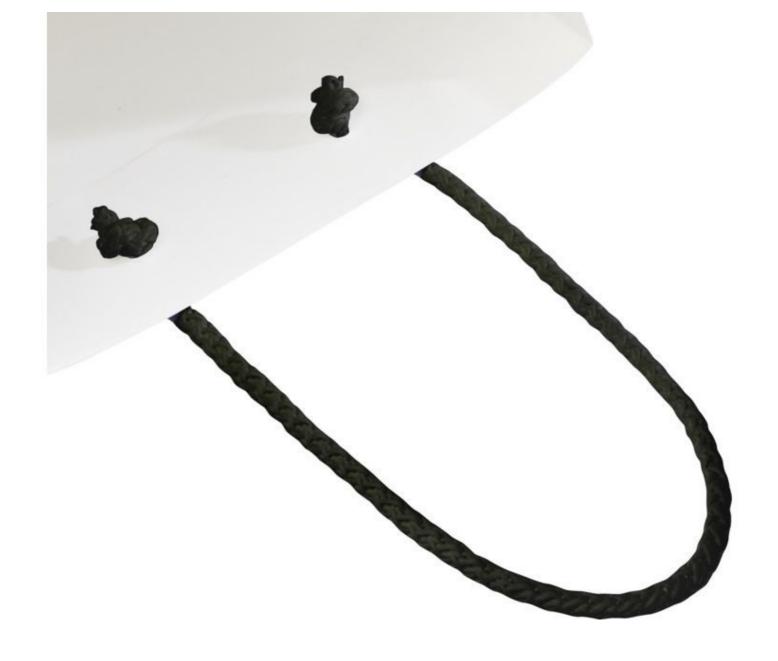

**DETAIL** 

**Brand** Tote bags

Base Fitting

**Ref** sac-en-pap-3934

ID 3934 Delivery schedule 3-4 weeks

CategoryCustom paper bagsTypeTailored made packaging

Paper bag 170g, plastic handles - 18x9x23cm

Custom paper bags - Photo n° 6