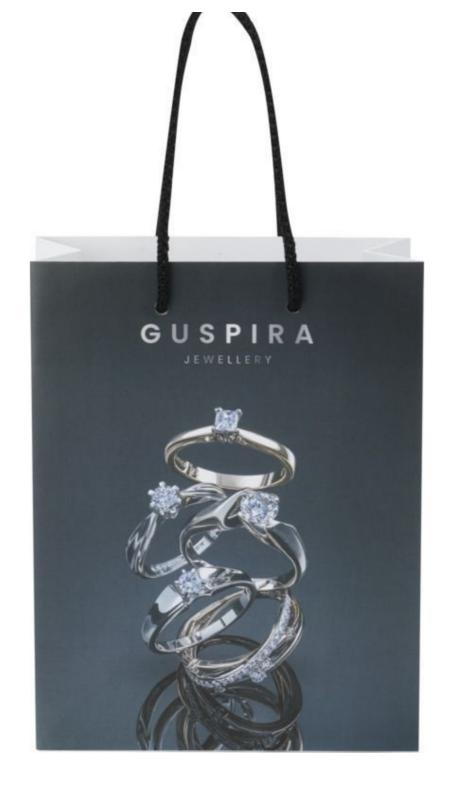

**DETAIL** 

**Brand** Tote bags

Base Fitting

**Ref** sac-en-pap-3934

ID 3934 Delivery schedule 3-4 weeks

CategoryCustom paper bagsTypeTailored made packaging

Paper bag 170g, plastic handles - 18x9x23cm

Custom paper bags - Photo n° 6