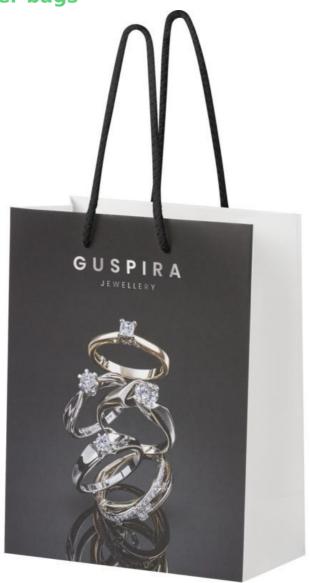

#### MANNEQUINS, BUST AND SHOPFITTING FOR RETAIL STORE

https://www.mannequins-shopping.com

**DETAIL** 

Paper bag 170g, plastic handles - 18x9x23cm 0.88 €Ex VAT

**Custom paper bags** 

MANNEQUINS

SHOPPING

- Material recycled paper, 170g/m2 Delivery within 2-3 weeks.
- Length 18cm
- Height 23cm
- Weight 15g
- Plastic handles
- Country of origin BULGARIA

handles - 18x9x23cm

Custom paper bags - Photo n° 1

FEATURES DETAIL