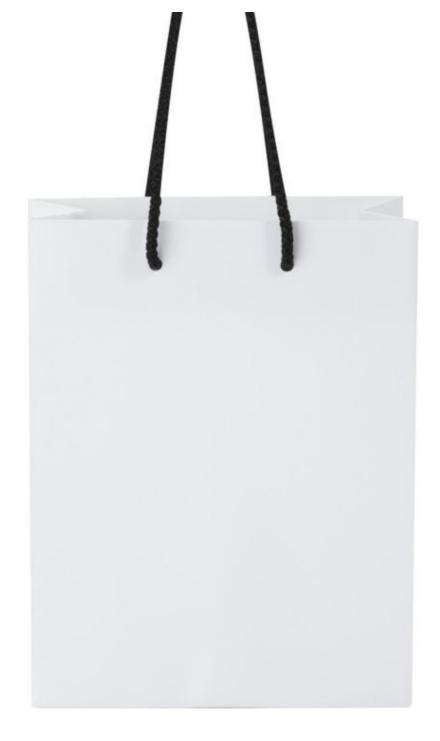

#### MANNEQUINS, BUST AND SHOPFITTING FOR RETAIL STORE

https://www.mannequins-shopping.com

**DETAIL** 

Paper bag 170g, plastic handles - 18x9x23cm 0.88 €Ex VAT

**Custom paper bags** 

MANNEQUINS

SHOPPING

- Material recycled paper, 170g/m2 Delivery within 2-3 weeks.
- Length 18cm
- Height 23cm
- Weight 15g
- Plastic handles
- Country of origin BULGARIA

handles - 18x9x23cm

Custom paper bags - Photo n° 1

FEATURES DETAIL