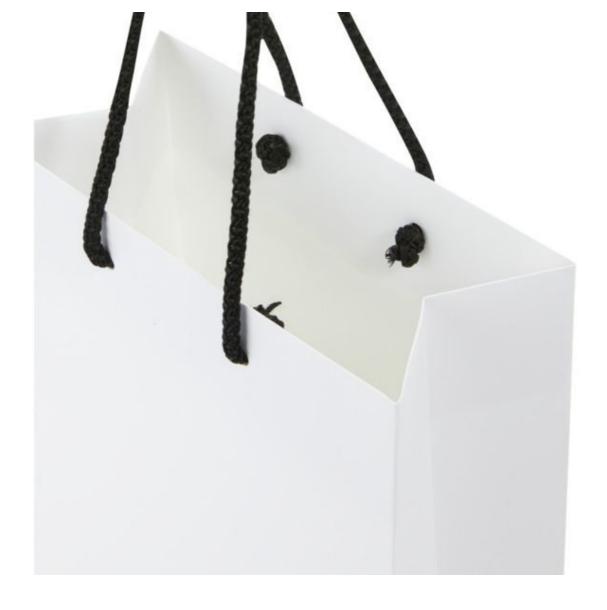

- Material recycled paper, 170g/m2 Delivery within 2-3 weeks.
- Length 18cm
- Height 23cm
- Weight 15g
- Plastic handles
- Country of origin BULGARIA

handles - 18x9x23cm

Custom paper bags - Photo n° 1

FEATURES DETAIL