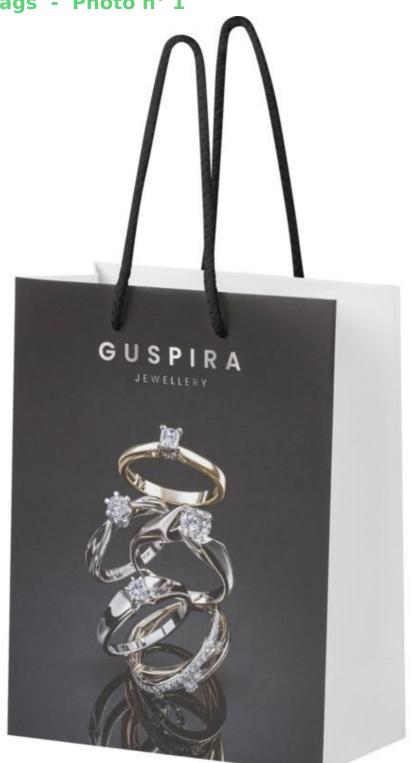

- Material recycled paper, 170g/m2 Delivery within 2-3 weeks.
- Length 18cm
- Height 23cm
- Weight 15g
- Plastic handles
- Country of origin BULGARIA

handles - 18x9x23cm

Custom paper bags - Photo n° 1

FEATURES DETAIL