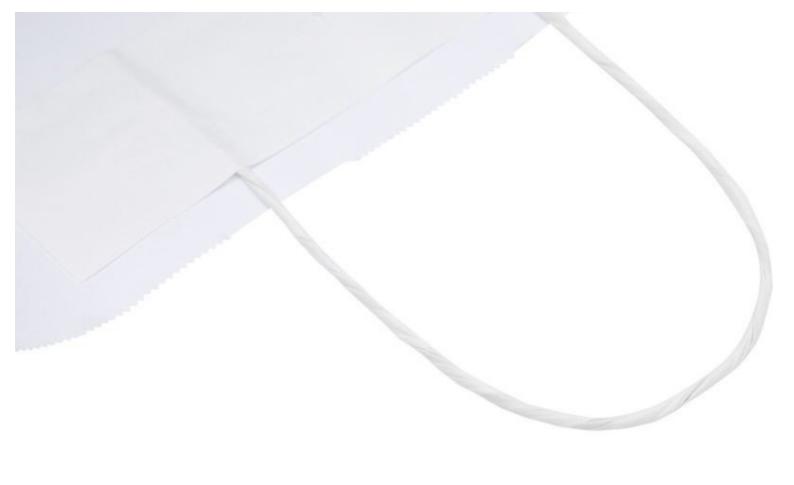

90-100g paper bag XXL 49,5x14x44 cm Custom paper bags - Photo n° 3

Brand Tote bags

Base

Fitting No fixing Color Blanc

Ref sac-en-pap-3913

ID 3913 Delivery schedule 3-4 weeks

Category Custom paper bags
Type Tailored made packaging

## **DETAIL**

Kraft XXL paper bag with twisted handles, made in Europe from responsible paper (white 100 g/m², brown 90 g/m²). Durable and stylish, ideal for shopping, gifts or events. An eco-friendly alternative to plastic bags, combining practicality with environmental responsibility. Dimensions:  $49.5 \times 14 \times 44$  cm.