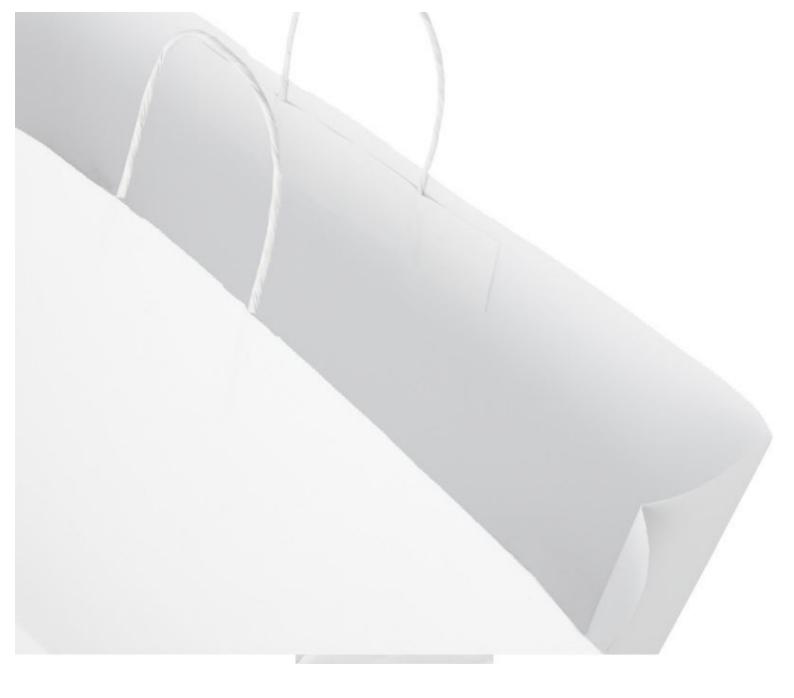

90-100g paper bag XXL 49,5x14x44 cm Custom paper bags - Photo n° 2

Brand Tote bags

Base

Fitting No fixing Color Blanc

Ref sac-en-pap-3913

ID 3913 Delivery schedule 3-4 weeks

Category Custom paper bags
Type Tailored made packaging

# **DETAIL**

Kraft XXL paper bag with twisted handles, made in Europe from responsible paper (white 100 g/m², brown 90 g/m²). Durable and stylish, ideal for shopping, gifts or events. An eco-friendly alternative to plastic bags, combining practicality with environmental responsibility. Dimensions:  $49.5 \times 14 \times 44$  cm.