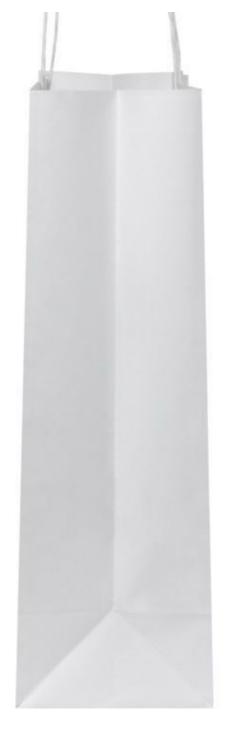

#### **DETAIL**

Kraft XXL paper bag with twisted handles, made in Europe from responsible paper (white 100 g/m<sup>2</sup>, brown 90 g/m<sup>2</sup>). Durable and stylish, ideal for shopping, gifts or events. An eco-friendly alternative to plastic bags, combining practicality with environmental responsibility. Dimensions: 49.5 x 14 x 44 cm.

# **DESCRIPTION**

Personalised Kraft paper bag from:

Kraft paper material, 80g/m2

Length 49.50 cm

Delivery within 2-3 weeks.

€0.83 for 250 bags - Logo 1 side/1 colour 0.74€ for 500 bags - Logo 1 side/1 colour 0.60€ for 1000 bags - Logo 1 side/1 colour

- Height 44.00 cm
- Weight 10 grams
- Twisted handles
- L-49str50x14x44 cm

• Country of origin POLAND

**Brand** Tote bags

**Base** 

No fixing

**Fitting** Color

**Blanc** 

Ref ID