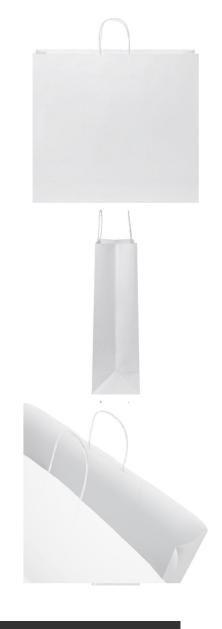

90-100g paper bag XXL 49,5x14x44 cm Custom paper bags - Photo n° 2

Brand Tote bags

Base

Fitting No fixing Color Blanc

Ref sac-en-pap-3913

ID 3913 Delivery schedule 3-4 weeks

Category Custom paper bags
Type Tailored made packaging