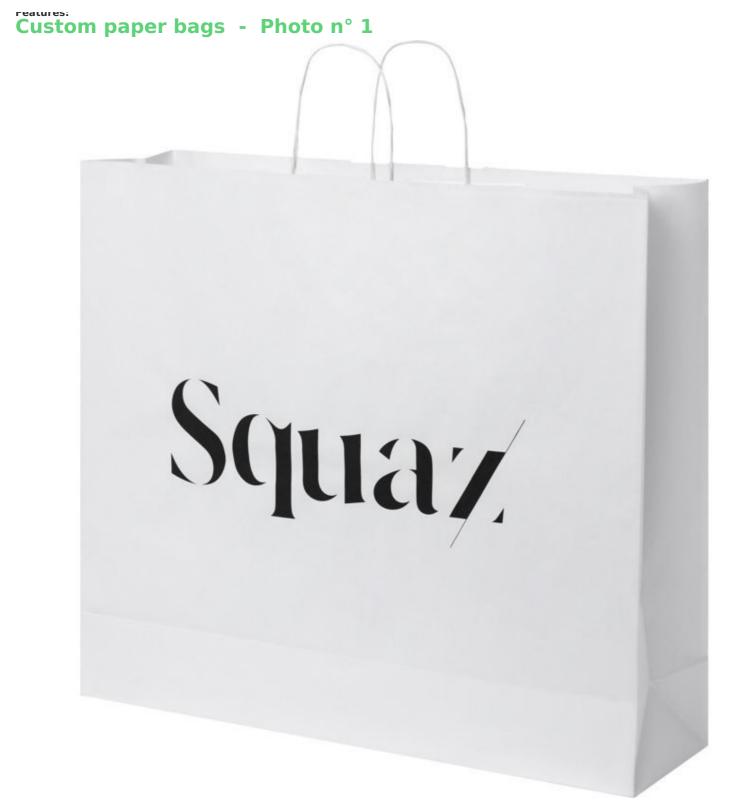

90-100g paper bag XXL 49,5x14x44 cm Custom paper bags - Photo n° 2

Brand Tote bags

Base

Fitting No fixing Color Blanc

Ref sac-en-pap-3913

ID 3913 Delivery schedule 3-4 weeks

Category Custom paper bags
Type Tailored made packaging

# **DETAIL**

Kraft XXL paper bag with twisted handles, made in Europe from responsible paper (white 100 g/m², brown 90 g/m²). Durable and stylish, ideal for shopping, gifts or events. An eco-friendly alternative to plastic bags, combining practicality with environmental responsibility. Dimensions:  $49.5 \times 14 \times 44$  cm.