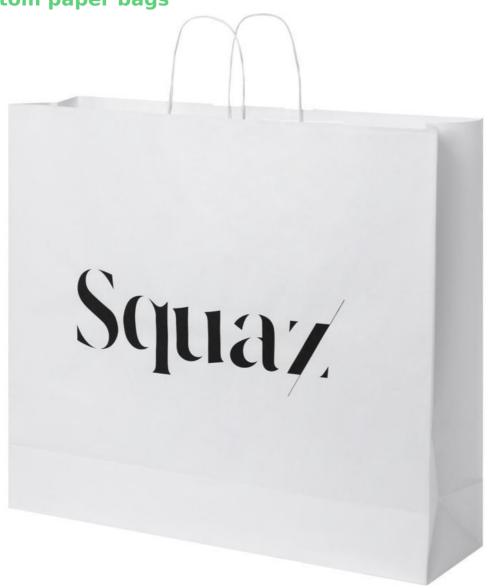

#### **FEATURES**

**Brand** Tote bags

**Fitting** No fixing

**Base** 

Color Blanc

Ref sac-en-pap-3913

3913 **Delivery schedule** 3-4 weeks

Category Custom paper bags **Type** Tailored made packaging

#### **DETAIL**

Kraft XXL paper bag with twisted handles, made in Europe from responsible paper (white 100 g/m<sup>2</sup>, brown 90 g/m<sup>2</sup>). Durable and stylish, ideal for shopping, gifts or events. An eco-friendly alternative to plastic bags, combining practicality with environmental responsibility. Dimensions: 49.5 x 14 x 44 cm.