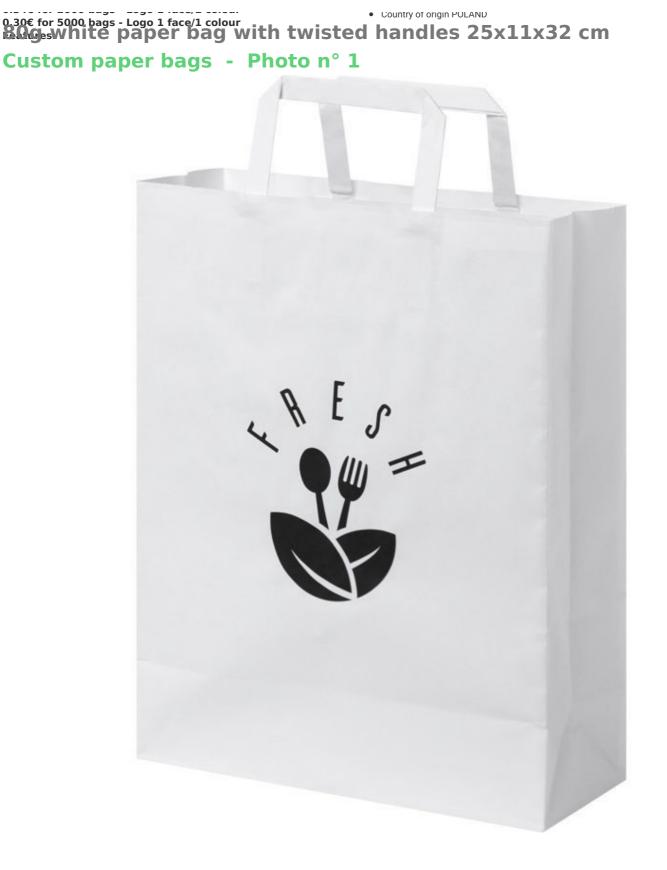

# 80g white paper bag with twisted handles 25x11x32 cm Custom paper bags 0.30 €Ex VAT

## DETAIL

Medium 80g/m2 Kraft paper bag with twisted handles. Made in Europe from responsibly sourced paper, this is a sustainable packaging solution with plenty of space for a wide variety of items. Combine ease of use and environmental responsibility with our Kraft paper bags. Dimensions :  $25 \times 11 \times 32$  cm.

Customised brown Kraft paper bag with twisted handles from:

€0.69 for 250 bags - Logo 1 side/1 colour 0.52€ for 500 bags - Logo 1 side/1 colour 0.39€ for 1000 bags - Logo 1 side/1 colour

0.34€ for 2000 bags - Logo 1 face/1 colour