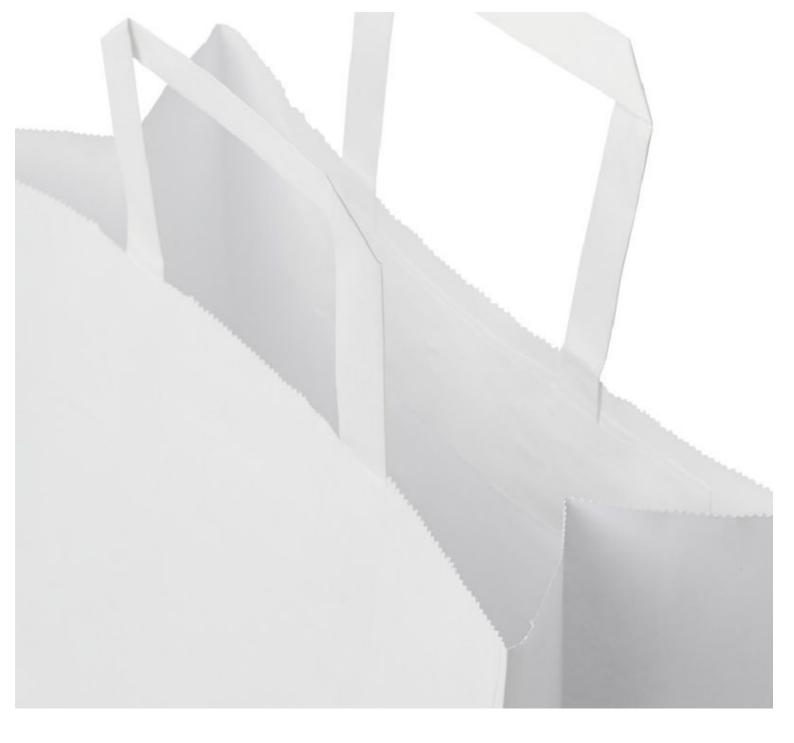

## DETAIL

Medium 80g/m2 Kraft paper bag with twisted handles. Made in Europe from responsibly sourced paper, this is a sustainable packaging solution with plenty of space for a wide variety of items. Combine ease of use and environmental responsibility with our Kraft paper bags. Dimensions :  $25 \times 11 \times 32$  cm.

## DESCRIPTION

- Kraft paper material, 80g/m2
  - Length 25.00 cm
- Height 32.00 cmTwisted handles
- Weight 10 grams
- 5kg max
- Delivery within 2-3 weeks.
- t 32.00 cm

Brand Base Fitting Color Ref ID Delivery schedule Category Type