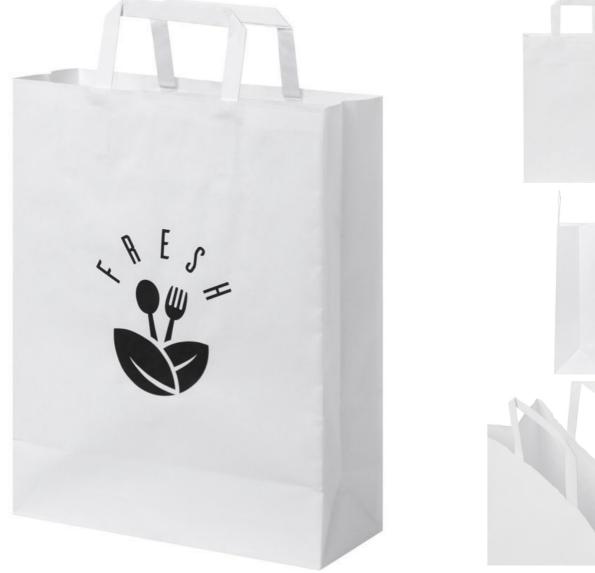

# 80g white paper bag with twisted handles 25x11x32 cm Custom paper bags 0.30 €Ex VAT

## DETAIL

Medium 80g/m2 Kraft paper bag with twisted handles. Made in Europe from responsibly sourced paper, this is a sustainable packaging solution with plenty of space for a wide variety of items. Combine ease of use and environmental responsibility with our Kraft paper bags. Dimensions :  $25 \times 11 \times 32$  cm.

## DESCRIPTION

- Kraft paper material, 80g/m2
  - Length 25.00 cm
- Height 32.00 cmTwisted handles
- Weight 10 grams
- 5kg max
- Delivery within 2-3 weeks.
- t 32.00 cm

Brand Base Fitting Color Ref ID Delivery schedule Category Type