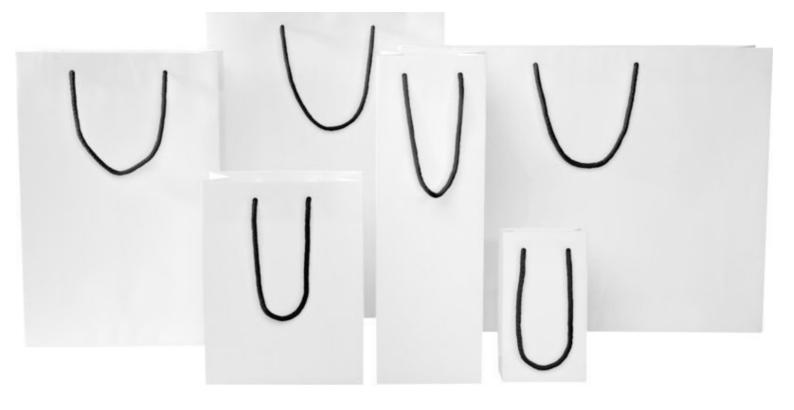

# 170g paper bag with plastic handles 45x10x35 cm 1.86 €Ex VAT

**Custom paper bags** 

#### **DETAIL**

Handmade, extra large, matt 170gsm Integra paper bag (45 x 10 x 35cm) with plastic handles. Customisable on the front and back, offering ample space to print a logo or any other design, making it an excellent commercial marketing tool. Made in Europe from recycled paper

### **DESCRIPTION**

Personalised recycled paper bag from:

€6.34 for 250 bags - Logo 1 side/1 colour

4.22€ for 500 bags - Logo 1 side/1 colour

2.82€ for 1000 bags - Logo 1 side/1 colour

- Material recycled paper, 170g/m2 Delivery within 2-3 weeks.
- Length 45 cm
- Height 35 cm
- Weight 15g
- Plastic handles
- Country of origin BULGARIA