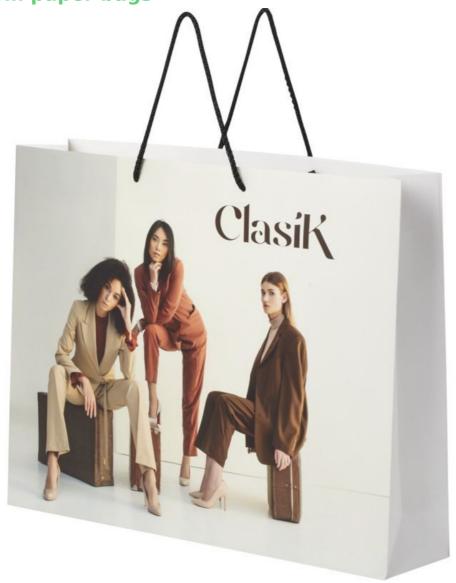

# 170g paper bag with plastic handles 45x10x35 cm 1.86 €Ex VAT

**Custom paper bags** 

#### **DETAIL**

Handmade, extra large, matt 170gsm Integra paper bag (45 x 10 x 35cm) with plastic handles. Customisable on the front and back, offering ample space to print a logo or any other design, making it an excellent commercial marketing tool. Made in Europe from recycled paper

### **DESCRIPTION**

Personalised recycled paper bag from:

€6.34 for 250 bags - Logo 1 side/1 colour

4.22€ for 500 bags - Logo 1 side/1 colour

2.82€ for 1000 bags - Logo 1 side/1 colour

- Material recycled paper, 170g/m2 Delivery within 2-3 weeks.
- Length 45 cm
- Height 35 cm
- Weight 15g
- Plastic handles
- Country of origin BULGARIA