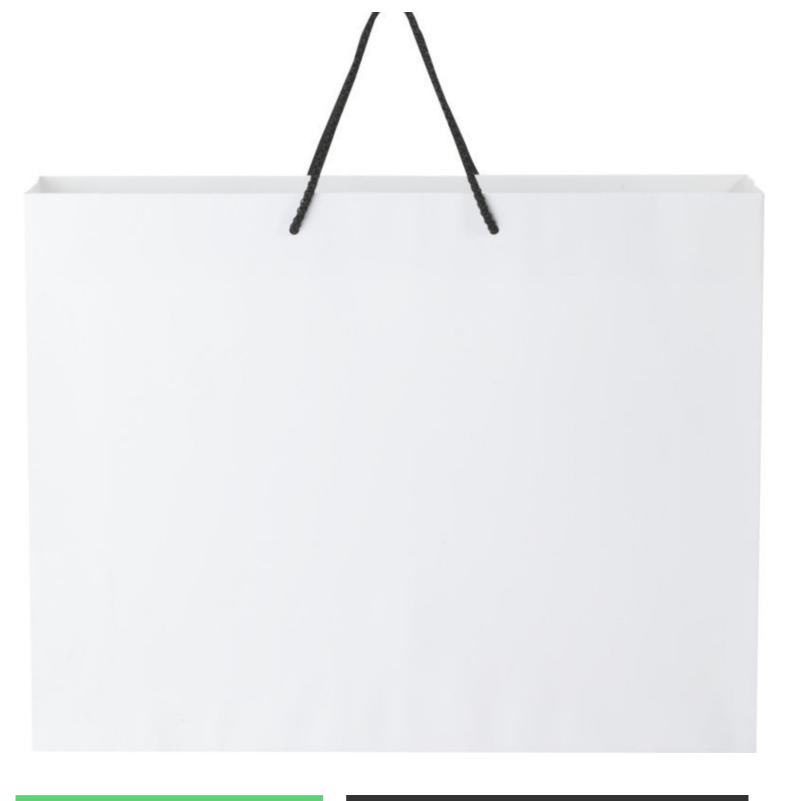

# 170g paper bag with plastic handles 45x10x35 cm 1.86 €Ex VAT

**Custom paper bags** 

#### **DETAIL**

Handmade, extra large, matt 170gsm Integra paper bag (45 x 10 x 35cm) with plastic handles. Customisable on the front and back, offering ample space to print a logo or any other design, making it an excellent commercial marketing tool. Made in Europe from recycled paper

### **DESCRIPTION**

Personalised recycled paper bag from:

€6.34 for 250 bags - Logo 1 side/1 colour

4.22€ for 500 bags - Logo 1 side/1 colour

2.82€ for 1000 bags - Logo 1 side/1 colour

- Material recycled paper, 170g/m2 Delivery within 2-3 weeks.
- Length 45 cm
- Height 35 cm
- Weight 15g
- Plastic handles
- Country of origin BULGARIA