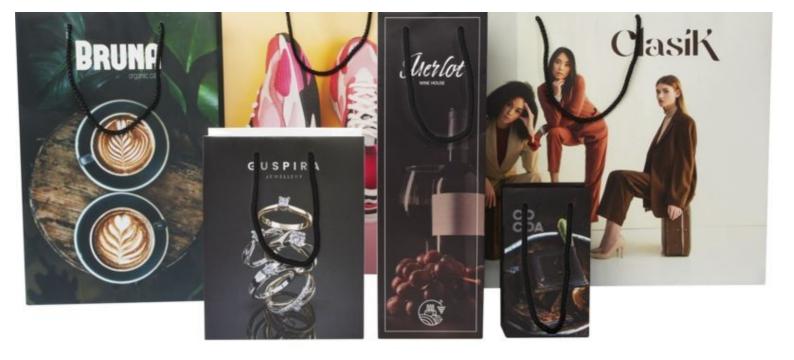

#### **DETAIL**

Handmade, extra large, matt 170gsm Integra paper bag (45 x 10 x 35cm) with plastic handles. Customisable on the front and back, offering ample space to print a logo or any other design, making it an excellent commercial marketing tool. Made in Europe from recycled paper

### **DESCRIPTION**

Personalised recycled paper bag from:

€6.34 for 250 bags - Logo 1 side/1 colour

4.22€ for 500 bags - Logo 1 side/1 colour

2.82€ for 1000 bags - Logo 1 side/1 colour

- Material recycled paper, 170g/m2 Delivery within 2-3 weeks.
- Length 45 cm
- Height 35 cm
- Weight 15g
- Plastic handles
- Country of origin BULGARIA