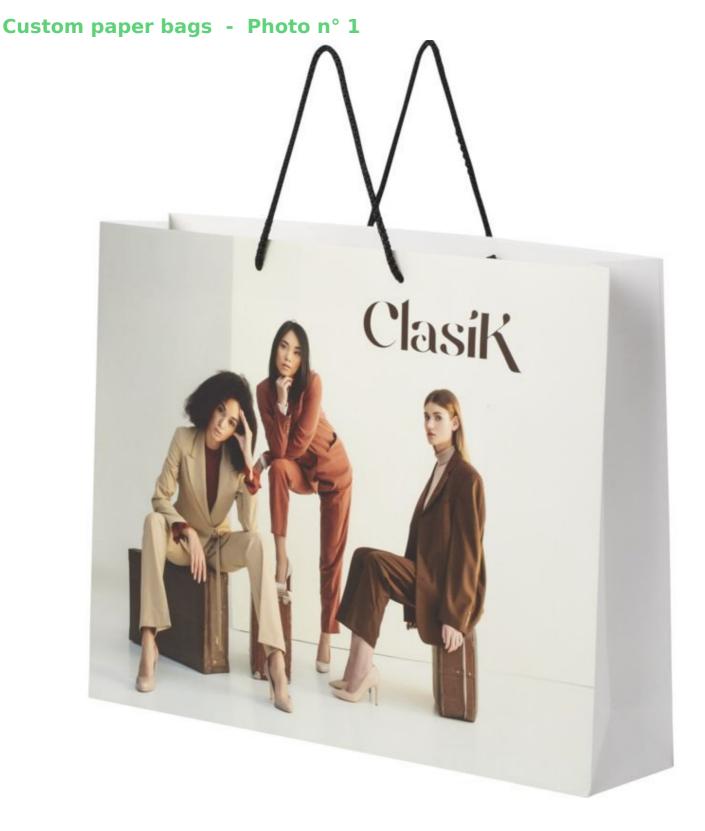

# 170g paper bag with plastic handles 45x10x35 cm 1.86 €Ex VAT

**Custom paper bags** 

#### **DETAIL**

Handmade, extra large, matt 170gsm Integra paper bag (45 x 10 x 35cm) with plastic handles. Customisable on the front and back, offering ample space to print a logo or any other design, making it an excellent commercial marketing tool. Made in Europe from recycled paper

### **DESCRIPTION**

Personalised recycled paper bag from:

€6.34 for 250 bags - Logo 1 side/1 colour

4.22€ for 500 bags - Logo 1 side/1 colour

2.82€ for 1000 bags - Logo 1 side/1 colour

- Material recycled paper, 170g/m2 Delivery within 2-3 weeks.
- Length 45 cm
- Height 35 cm
- Weight 15g
- Plastic handles
- Country of origin BULGARIA