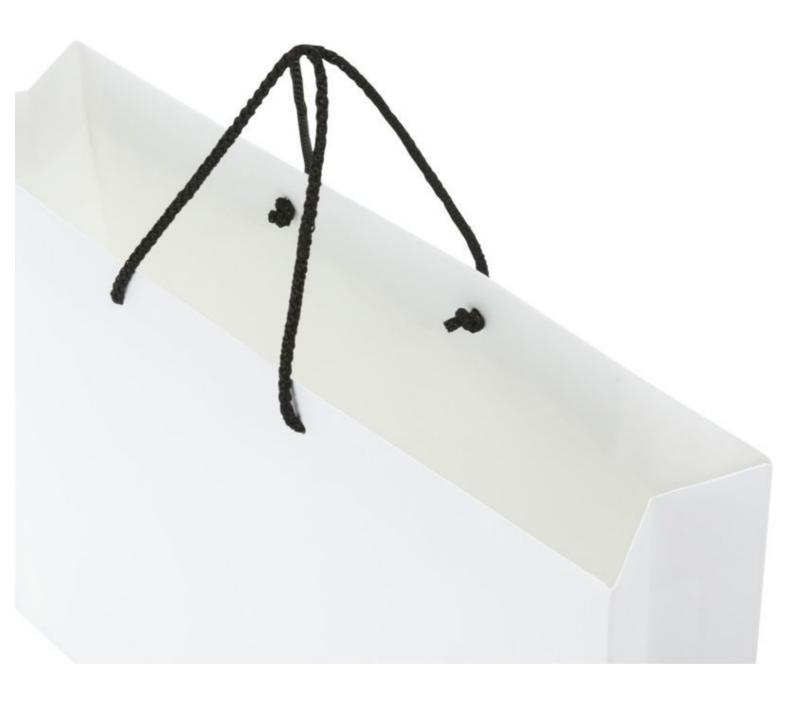

#### **DETAIL**

Handmade, extra large, matt 170gsm Integra paper bag (45 x 10 x 35cm) with plastic handles. Customisable on the front and back, offering ample space to print a logo or any other design, making it an excellent commercial marketing tool. Made in Europe from recycled paper

### **DESCRIPTION**

Personalised recycled paper bag from:

€6.34 for 250 bags - Logo 1 side/1 colour

4.22€ for 500 bags - Logo 1 side/1 colour

2.82€ for 1000 bags - Logo 1 side/1 colour

- Material recycled paper, 170g/m2 Delivery within 2-3 weeks.
- Length 45 cm
- Height 35 cm
- Weight 15g
- Plastic handles
- Country of origin BULGARIA