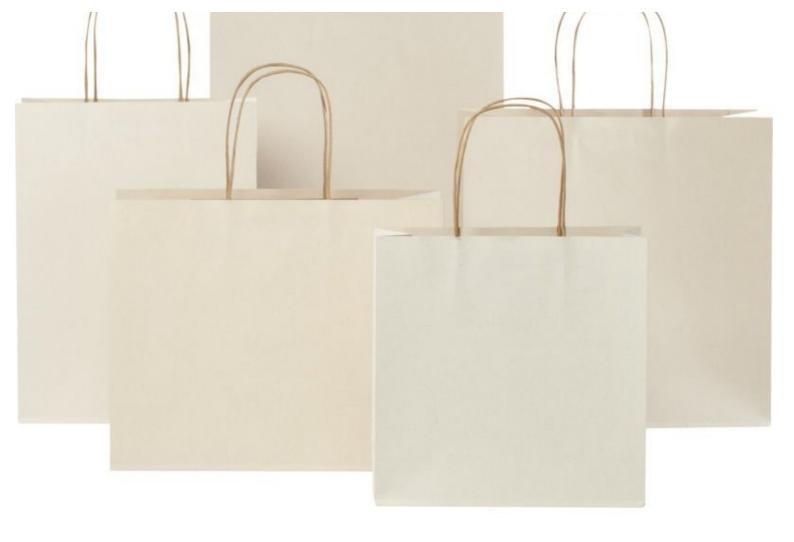

## **DETAIL**

Large 150 gsm paper bag (31 x 12 x 25 cm) with twisted paper handles. Customisable for effective commercial marketing. Made in Europe from agricultural waste, 100% recyclable. Sustainable packaging solution for environmentally conscious businesses and individuals.

#### **DESCRIPTION**

Customised farm waste bag from:

€2.12 for 250 bags - Logo 1 side/1 colour 1.40€ for 500 bags - Logo 1 side/1 colour 1.08€ for 1000 bags - Logo 1 side/1 colour

- Agricultural waste material, 150g/m2
- Length 31 cm
- Delivery within 2-3 weeks.
- Height 25 cm
- · Twisted handles
- Weight 10 g
- Country of origin BULGARIA