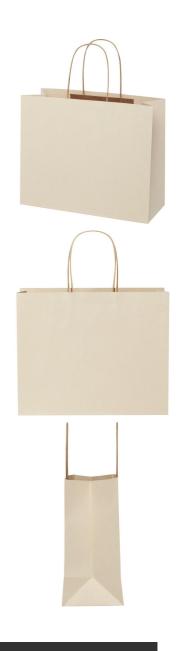

## **DETAIL**

Large 150 gsm paper bag (31 x 12 x 25 cm) with twisted paper handles. Customisable for effective commercial marketing. Made in Europe from agricultural waste, 100% recyclable. Sustainable packaging solution for environmentally conscious businesses and individuals.

#### **DESCRIPTION**

Customised farm waste bag from:

€2.12 for 250 bags - Logo 1 side/1 colour 1.40€ for 500 bags - Logo 1 side/1 colour 1.08€ for 1000 bags - Logo 1 side/1 colour

- Agricultural waste material, 150g/m2
- Length 31 cm
- Delivery within 2-3 weeks.
- Height 25 cm
- · Twisted handles
- Weight 10 g
- Country of origin BULGARIA