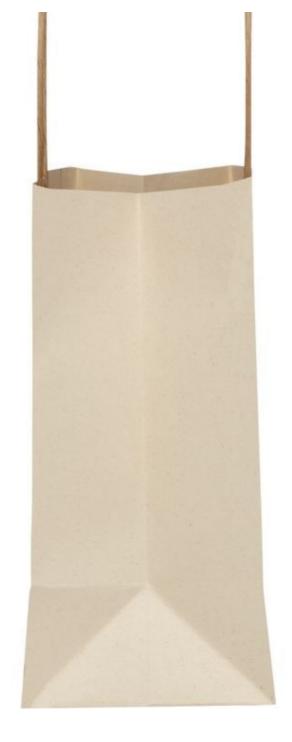

## **DETAIL**

Large 150 gsm paper bag (31 x 12 x 25 cm) with twisted paper handles. Customisable for effective commercial marketing. Made in Europe from agricultural waste, 100% recyclable. Sustainable packaging solution for environmentally conscious businesses and individuals.