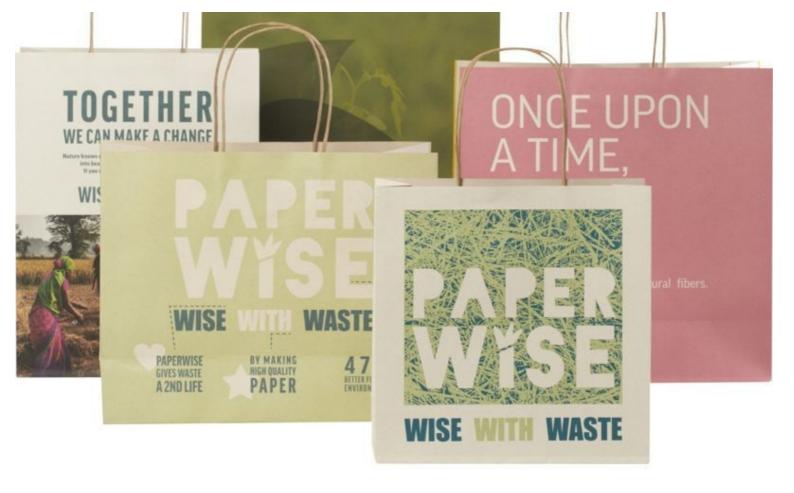

## **DETAIL**

Large 150 gsm paper bag (31 x 12 x 25 cm) with twisted paper handles. Customisable for effective commercial marketing. Made in Europe from agricultural waste, 100% recyclable. Sustainable packaging solution for environmentally conscious businesses and individuals.

#### **DESCRIPTION**

Customised farm waste bag from:

€2.12 for 250 bags - Logo 1 side/1 colour 1.40€ for 500 bags - Logo 1 side/1 colour 1.08€ for 1000 bags - Logo 1 side/1 colour

- Agricultural waste material, 150g/m2
- Length 31 cm
- Delivery within 2-3 weeks.
- Height 25 cm
- · Twisted handles
- Weight 10 g
- Country of origin BULGARIA