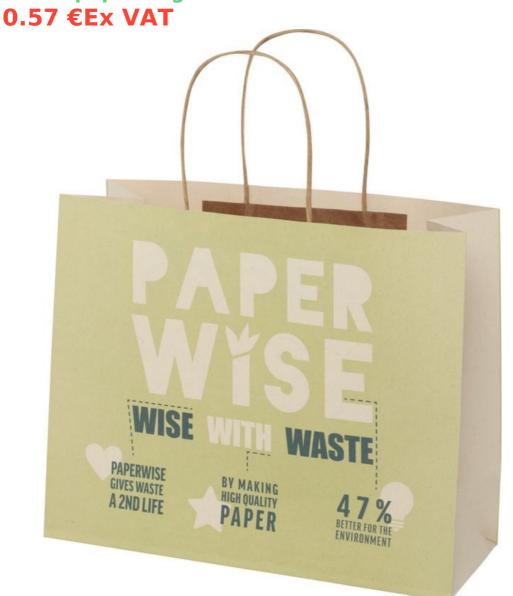

# 150g recycled paper bag with twisted handles 31x12x25cm

**Custom paper bags** 

## **DETAIL**

Large 150 gsm paper bag (31 x 12 x 25 cm) with twisted paper handles. Customisable for effective commercial marketing. Made in Europe from agricultural waste, 100% recyclable. Sustainable packaging solution for environmentally conscious businesses and individuals.

#### **DESCRIPTION**

Customised farm waste bag from:

€2.12 for 250 bags - Logo 1 side/1 colour 1.40€ for 500 bags - Logo 1 side/1 colour 1.08€ for 1000 bags - Logo 1 side/1 colour

- Agricultural waste material, 150g/m2
- Length 31 cm
- Delivery within 2-3 weeks.
- Height 25 cm
- · Twisted handles
- Weight 10 g
- Country of origin BULGARIA