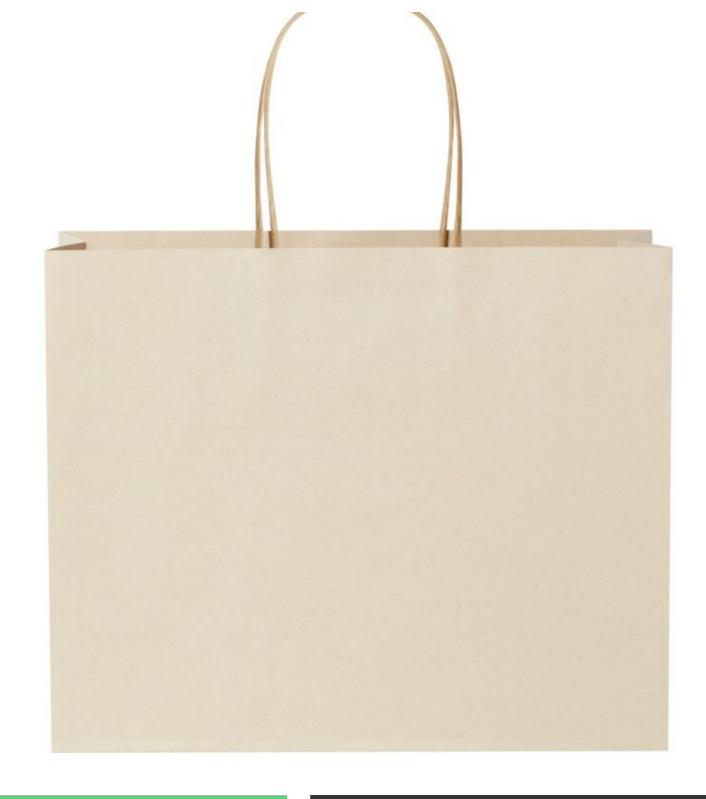

# 150g recycled paper bag with twisted handles 31x12x25cm

**Custom paper bags** 

## **DETAIL**

Large 150 gsm paper bag (31 x 12 x 25 cm) with twisted paper handles. Customisable for effective commercial marketing. Made in Europe from agricultural waste, 100% recyclable. Sustainable packaging solution for environmentally conscious businesses and individuals.