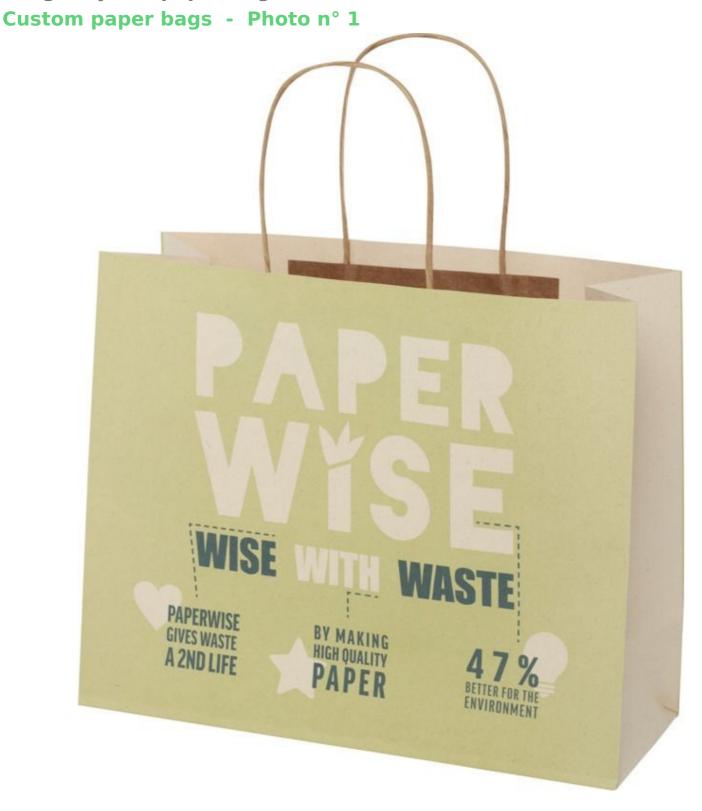

# 150g recycled paper bag with twisted handles 31x12x25cm

**Custom paper bags** 

## **DETAIL**

Large 150 gsm paper bag (31 x 12 x 25 cm) with twisted paper handles. Customisable for effective commercial marketing. Made in Europe from agricultural waste, 100% recyclable. Sustainable packaging solution for environmentally conscious businesses and individuals.

#### **DESCRIPTION**

Customised farm waste bag from:

€2.12 for 250 bags - Logo 1 side/1 colour 1.40€ for 500 bags - Logo 1 side/1 colour 1.08€ for 1000 bags - Logo 1 side/1 colour

- Agricultural waste material, 150g/m2
- Length 31 cm
- Delivery within 2-3 weeks.
- Height 25 cm
- · Twisted handles
- Weight 10 g
- Country of origin BULGARIA