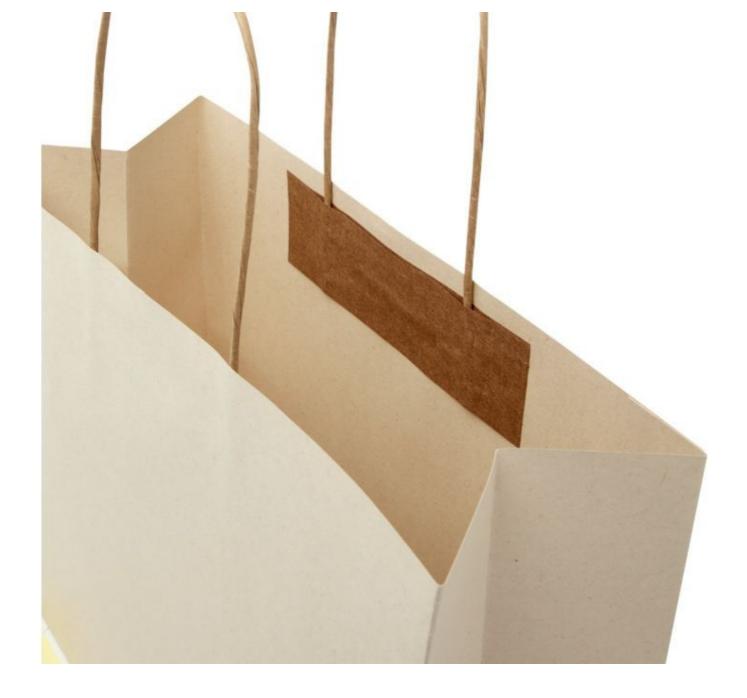

## **DETAIL**

Large 150 gsm paper bag (31 x 12 x 25 cm) with twisted paper handles. Customisable for effective commercial marketing. Made in Europe from agricultural waste, 100% recyclable. Sustainable packaging solution for environmentally conscious businesses and individuals.

#### **DESCRIPTION**

Customised farm waste bag from:

€2.12 for 250 bags - Logo 1 side/1 colour 1.40€ for 500 bags - Logo 1 side/1 colour 1.08€ for 1000 bags - Logo 1 side/1 colour

- Agricultural waste material, 150g/m2
- Length 31 cm
- Delivery within 2-3 weeks.
- Height 25 cm
- · Twisted handles
- Weight 10 g
- Country of origin BULGARIA