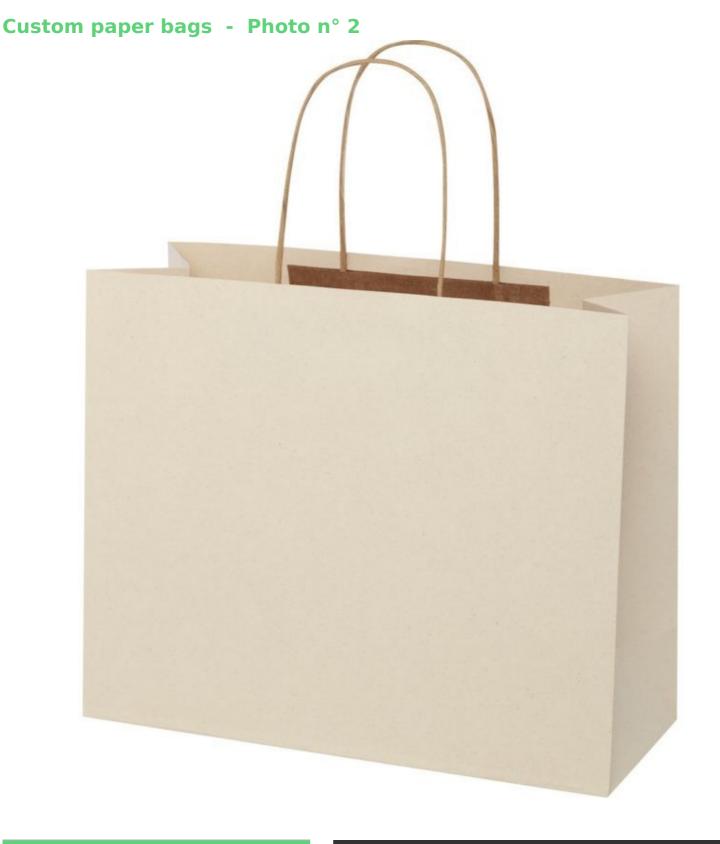

## **DETAIL**

Large 150 gsm paper bag (31 x 12 x 25 cm) with twisted paper handles. Customisable for effective commercial marketing. Made in Europe from agricultural waste, 100% recyclable. Sustainable packaging solution for environmentally conscious businesses and individuals.

#### **DESCRIPTION**

Customised farm waste bag from:

€2.12 for 250 bags - Logo 1 side/1 colour 1.40€ for 500 bags - Logo 1 side/1 colour 1.08€ for 1000 bags - Logo 1 side/1 colour

- Agricultural waste material, 150g/m2
- Length 31 cm
- Delivery within 2-3 weeks.
- Height 25 cm
- · Twisted handles
- Weight 10 g
- Country of origin BULGARIA