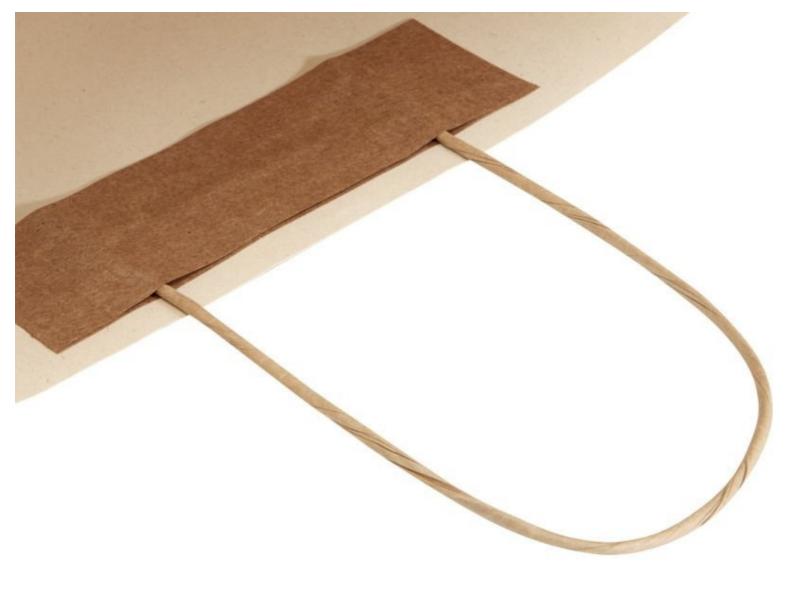

## **DETAIL**

Large 150 gsm paper bag (31 x 12 x 25 cm) with twisted paper handles. Customisable for effective commercial marketing. Made in Europe from agricultural waste, 100% recyclable. Sustainable packaging solution for environmentally conscious businesses and individuals.

#### **DESCRIPTION**

Customised farm waste bag from:

€2.12 for 250 bags - Logo 1 side/1 colour 1.40€ for 500 bags - Logo 1 side/1 colour 1.08€ for 1000 bags - Logo 1 side/1 colour

- Agricultural waste material, 150g/m2
- Length 31 cm
- Delivery within 2-3 weeks.
- Height 25 cm
- · Twisted handles
- Weight 10 g
- Country of origin BULGARIA