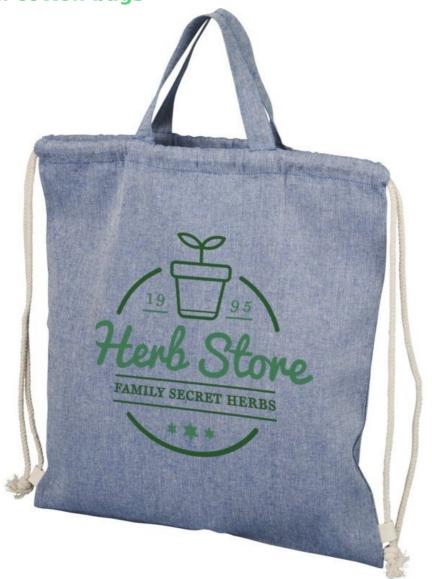

# Recycled rucksack 150g drawstring 38x42cm 2.25 €Ex VAT

**Custom cotton bags** 

MANNEQUINS

#### **DETAIL**

Recycled cotton and polyester backpack (150 g/m²) with large main compartment with drawstring. The recycled cotton comes from pre-consumer waste, eliminating the need for additional dyeing. Two adjustable handles up to 14 cm, 5 kg load capacity. Minor colour variations possible. Recycled cotton, 150 g/m², Recycled polyester.

#### **DESCRIPTION**

Personalised recycled cotton bag from:

4.05€ for 50 bags - Logo 1 side / 1 colour. 3.01€ for 100 bags - Logo 1 side / 1 colour.

2.53€ for 250 bags - Logo 1 side / 1 colour. €2.41 for 500 bags - Logo 1 side / 1 colour.