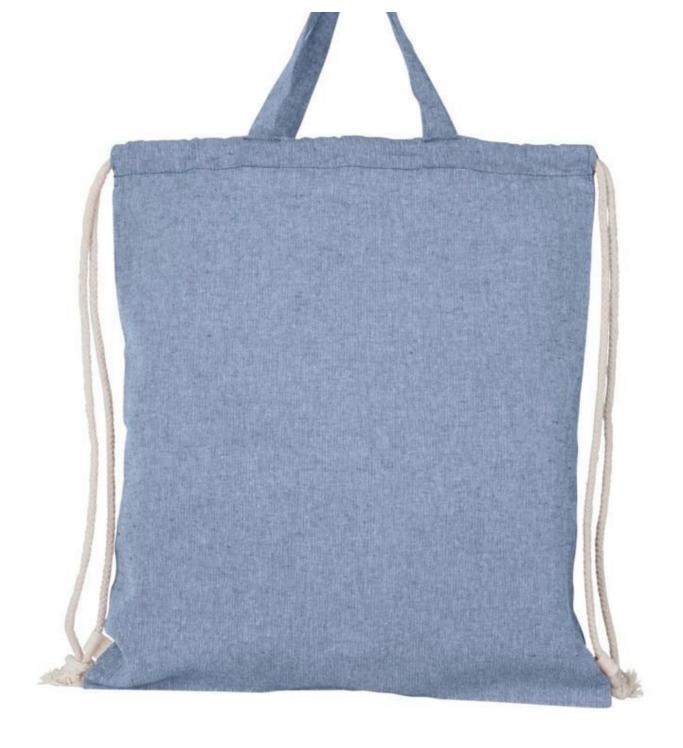

# Recycled rucksack 150g drawstring 38x42cm 2.25 €Ex VAT

**Custom cotton bags** 

MANNEQUINS

#### **DETAIL**

Recycled cotton and polyester backpack (150 g/m²) with large main compartment with drawstring. The recycled cotton comes from pre-consumer waste, eliminating the need for additional dyeing. Two adjustable handles up to 14 cm, 5 kg load capacity. Minor colour variations possible. Recycled cotton, 150 g/m², Recycled polyester.