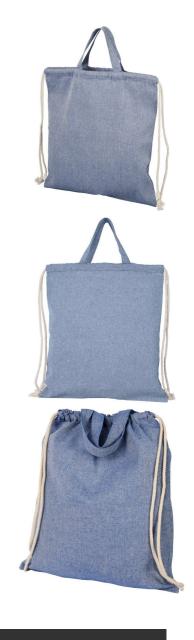

Recycled rucksack 150g drawstring 38x42cm

Custom cotton bags - Photo n° 2

**Brand** Tote bags

Base Fitting

itting No fixing

**Ref** sac-dos-rec-3923 **ID** 3923

ID 3923 Delivery schedule 3-4 weeks

CategoryCustom cotton bagsTypeTailored made packaging

#### **DETAIL**

Recycled cotton and polyester backpack (150 g/m²) with large main compartment with drawstring. The recycled cotton comes from pre-consumer waste, eliminating the need for additional dyeing. Two adjustable handles up to 14 cm, 5 kg load capacity. Minor colour variations possible. Recycled cotton,  $150 \text{ g/m}^2$ , Recycled polyester.