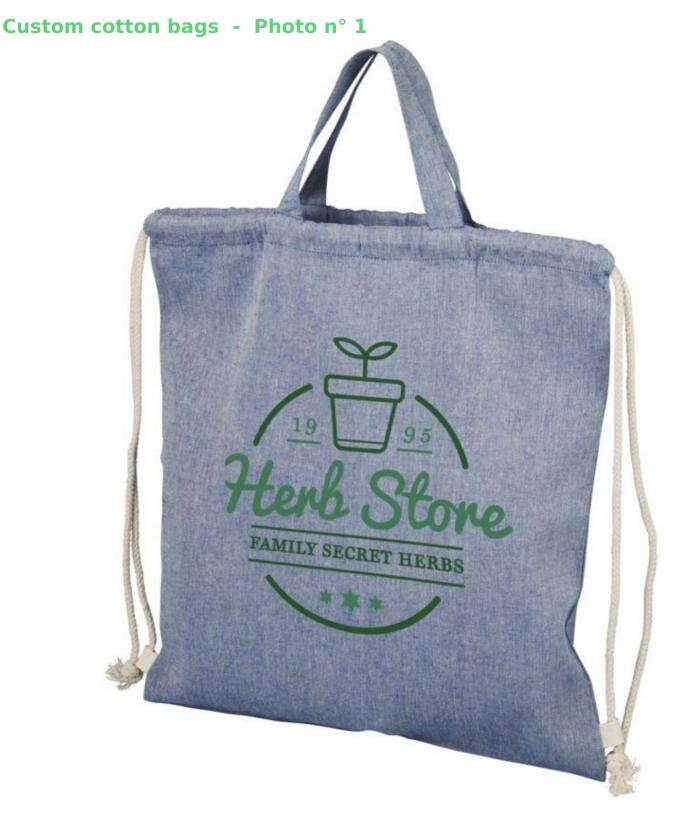

Recycled rucksack 150g drawstring 38x42cm Custom cotton bags - Photo n° 3

**Brand** Tote bags

Fitting No fixing

Base

**Ref** sac-dos-rec-3923

ID 3923 Delivery schedule 3-4 weeks

CategoryCustom cotton bagsTypeTailored made packaging

#### **DETAIL**

Recycled cotton and polyester backpack (150 g/m²) with large main compartment with drawstring. The recycled cotton comes from pre-consumer waste, eliminating the need for additional dyeing. Two adjustable handles up to 14 cm, 5 kg load capacity. Minor colour variations possible. Recycled cotton, 150 g/m², Recycled polyester.