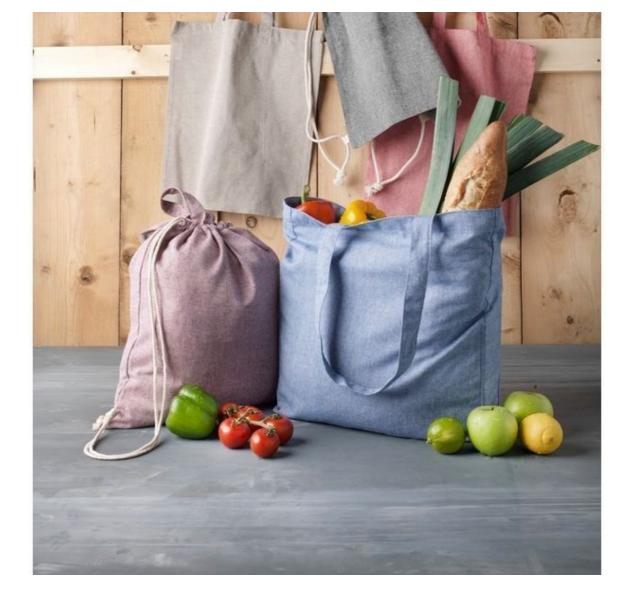

Recycled rucksack 150g drawstring 38x42cm Custom cotton bags - Photo n° 5

**Brand** Tote bags

Base

**Fitting** No fixing

**Ref** sac-dos-rec-3923

3923

**Delivery schedule** 3-4 weeks

CategoryCustom cotton bagsTypeTailored made packaging