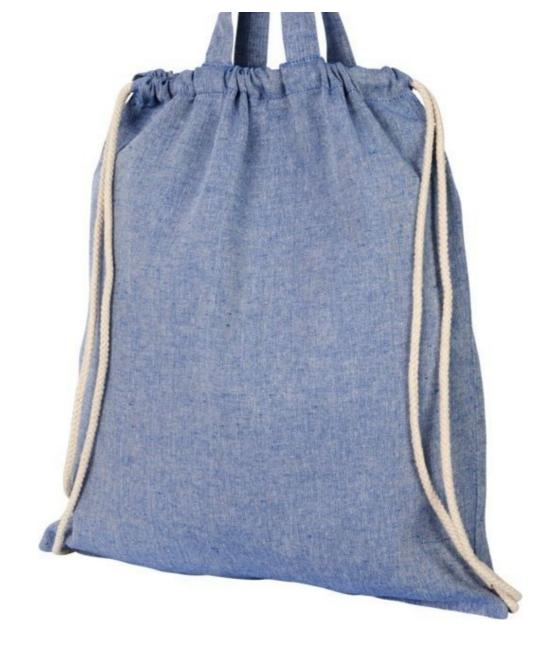

Recycled rucksack 150g drawstring 38x42cm Custom cotton bags - Photo n° 3

**Brand** Tote bags

Fitting No fixing

Base

**Ref** sac-dos-rec-3923

ID 3923 Delivery schedule 3-4 weeks

CategoryCustom cotton bagsTypeTailored made packaging