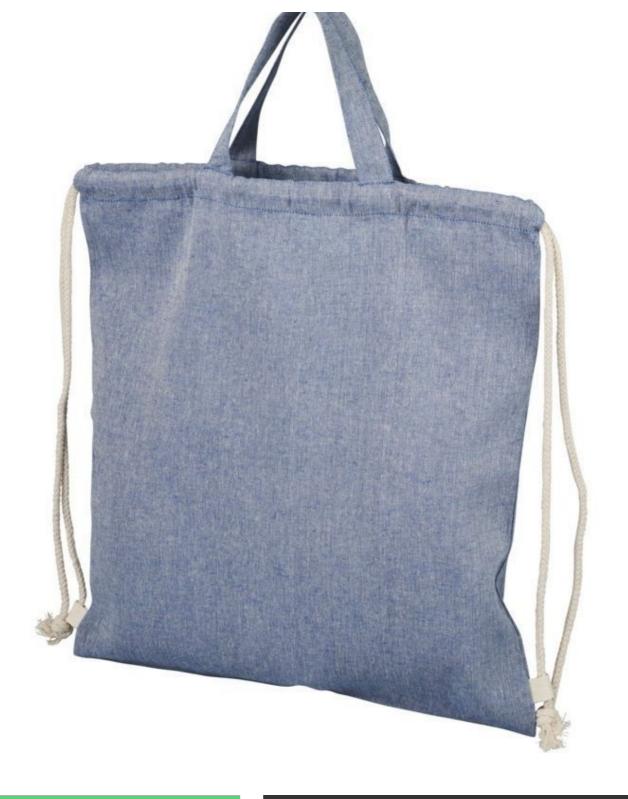

Recycled rucksack 150g drawstring 38x42cm

Custom cotton bags - Photo n° 4

**Brand** Tote bags

Base **Fitting** 

Ref

No fixing sac-dos-rec-3923

3923

**Delivery schedule** 3-4 weeks

Category Custom cotton bags **Type** Tailored made packaging

### **DETAIL**

Recycled cotton and polyester backpack (150  $\mbox{g/m}^2$ ) with large main compartment with drawstring. The recycled cotton comes from pre-consumer waste, eliminating the need for additional dyeing. Two adjustable handles up to 14 cm, 5 kg load capacity. Minor colour variations possible. Recycled cotton, 150 g/m², Recycled polyester.