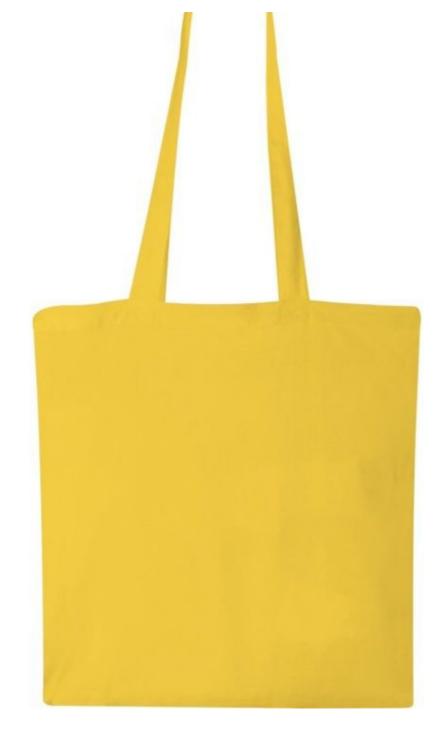

### **DESCRIPTION**

Customised yellow cotton bag from:

- Cotton material, 140 g/m2 Delivery within 2-3 weeks.
- Yellow colour
- PMS colour reference 122C
- Length 38.00 cm
- Height 42.00 cm

2.28€ for 100 bags - Logo 1 side / 1 colour.

1.83€ for 250 bags - Logo 1 side / 1 colour.

1.68€ for 500 bags - Logo 1 side / 1 colour. 1.54€ for 1000 bags - Logo 1 side / 1 colour.

• Weight 67 grams Personalised yellow cotton bags 140gr - 38x42cm

**Brand** Tote bags