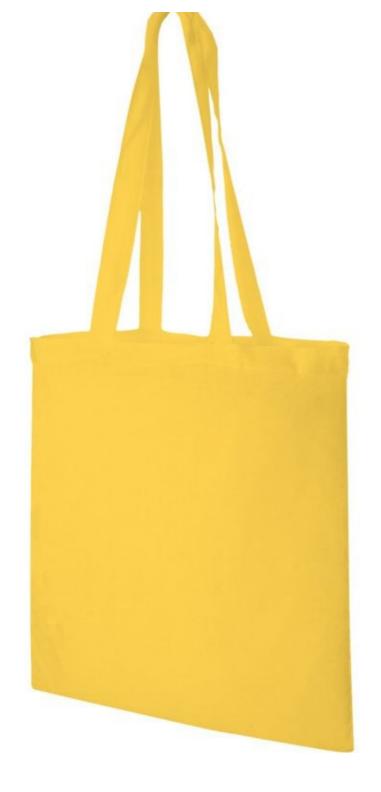

**Brand** Tote bags

Base

Fitting No fixing
Ref sac-en-cot-3898

ID 3898
Delivery schedule 3-4 weeks

CategoryCustom cotton bagsTypeTailored made packaging

Personalised yellow cotton bags - 140gr - 38x42cm Custom cotton bags - Photo n° 4