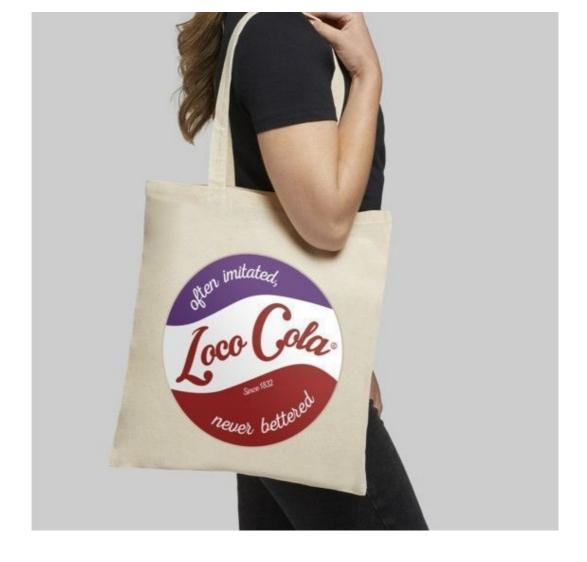

### **DESCRIPTION**

Customised yellow cotton bag from:

- Cotton material, 140 g/m2 Delivery within 2-3 weeks.
- Yellow colour
- PMS colour reference 122C
- Length 38.00 cm
- Height 42.00 cm

2.28€ for 100 bags - Logo 1 side / 1 colour.

1.83€ for 250 bags - Logo 1 side / 1 colour.

1.68€ for 500 bags - Logo 1 side / 1 colour. 1.54€ for 1000 bags - Logo 1 side / 1 colour.

• Weight 67 grams Personalised yellow cotton bags 140gr - 38x42cm

**Brand** Tote bags