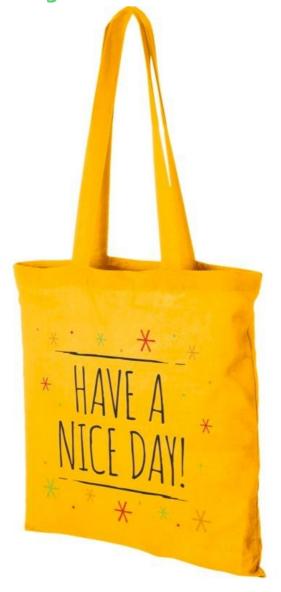

### **DESCRIPTION**

Customised yellow cotton bag from:

- Cotton material, 140 g/m2 Delivery within 2-3 weeks.
- Yellow colour
- PMS colour reference 122C
- Length 38.00 cm
- Height 42.00 cm

2.28€ for 100 bags - Logo 1 side / 1 colour.