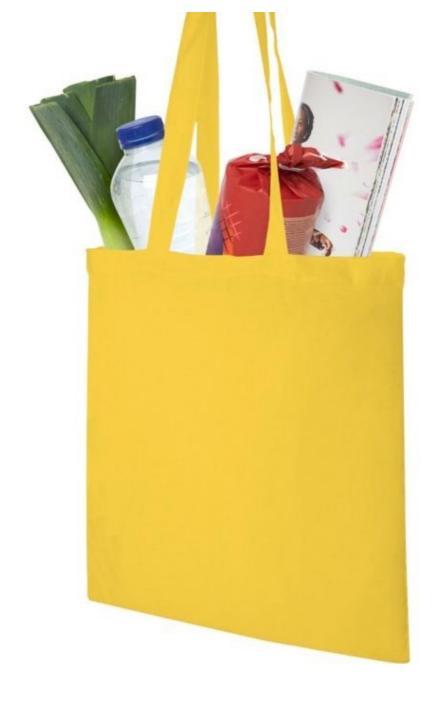

**Brand** Tote bags

Base

Fitting No fixing
Ref sac-en-cot-3898

ID 3898 Delivery schedule 3-4 weeks

CategoryCustom cotton bagsTypeTailored made packaging

Personalised yellow cotton bags - 140gr - 38x42cm Custom cotton bags - Photo n° 3