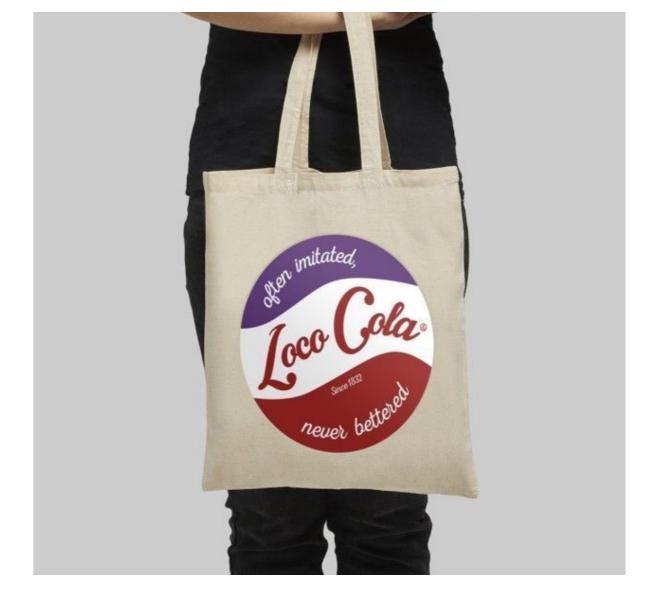

### **DESCRIPTION**

Customised yellow cotton bag from:

- Cotton material, 140 g/m2 Delivery within 2-3 weeks.
- Yellow colour
- PMS colour reference 122C
- Length 38.00 cm
- Height 42.00 cm

2.28€ for 100 bags - Logo 1 side / 1 colour.

1.83€ for 250 bags - Logo 1 side / 1 colour.

1.68€ for 500 bags - Logo 1 side / 1 colour. 1.54€ for 1000 bags - Logo 1 side / 1 colour.

• Weight 67 grams Personalised yellow cotton bags 140gr - 38x42cm

**Brand** Tote bags