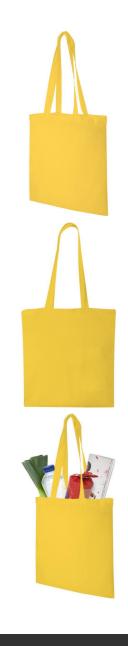

Base

Fitting No fixing
Ref sac-en-cot-3898

ID 3898 Delivery schedule 3-4 weeks

CategoryCustom cotton bagsTypeTailored made packaging

Personalised yellow cotton bags - 140gr - 38x42cm Custom cotton bags - Photo n° 2