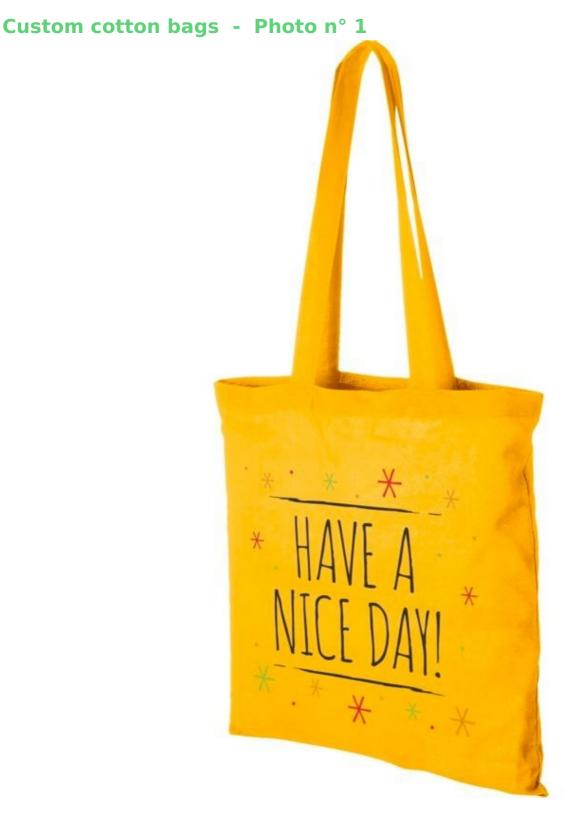

**Brand** Tote bags

Base

Fitting No fixing
Ref sac-en-cot-3898

ID 3898 Delivery schedule 3-4 weeks

CategoryCustom cotton bagsTypeTailored made packaging

Personalised yellow cotton bags - 140gr - 38x42cm Custom cotton bags - Photo n° 3