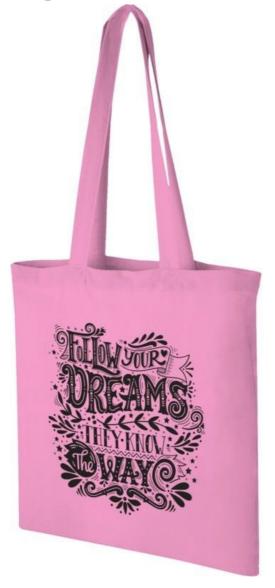

#### **DESCRIPTION**

Personalised pink cotton bag from:

2.24€ for 100 bags - Logo 1 side / 1 colour.

1.80€ for 250 bags - Logo 1 side / 1 colour.

• Cotton material, 140 g/m2 Delivery within 2-3 weeks.

Pink colour

• PMS colour reference 210C

Length 38.00 cm

• Height 42.00 cm

1.65€ for 500 bags - Logo 1 side / 1 colour. 1.51€ for 1000 bags - Logo 1 side / 1 colour. • Weight 67 grams

Personalised pink cotton bags in 140gr - 38x42cm