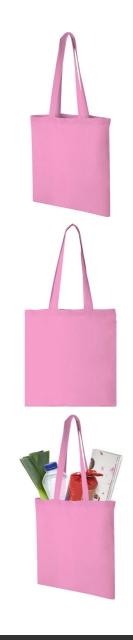

**Brand** Tote bags

Base

Fitting No fixing
Ref sac-en-cot-3900

ID 3900 Delivery schedule 3-4 weeks

CategoryCustom cotton bagsTypeTailored made packaging

Personalised pink cotton bags - 140gr - 38x42cm Custom cotton bags - Photo  $n^{\circ}$  2