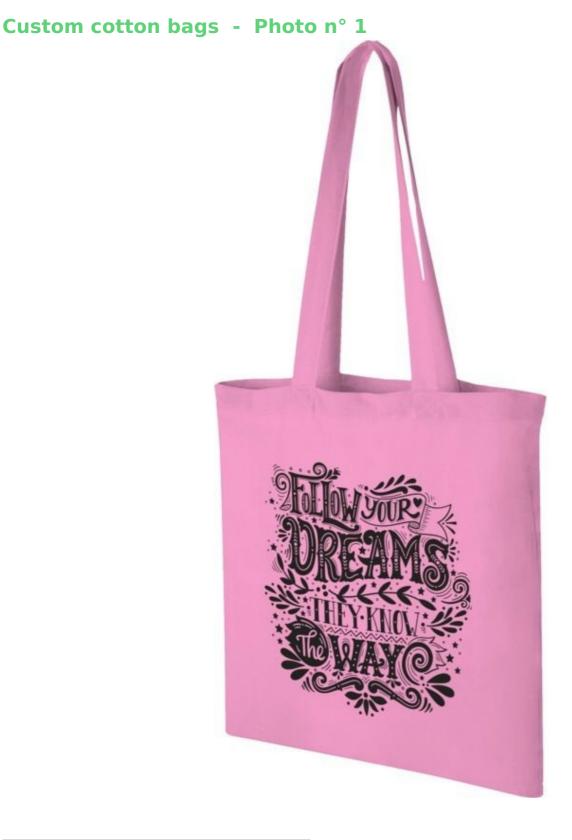

**Brand** Tote bags

Base

Fitting No fixing Ref sac-en-cot-3900

ID 3900 Delivery schedule 3-4 weeks

CategoryCustom cotton bagsTypeTailored made packaging

Personalised pink cotton bags - 140gr - 38x42cm Custom cotton bags - Photo n° 3