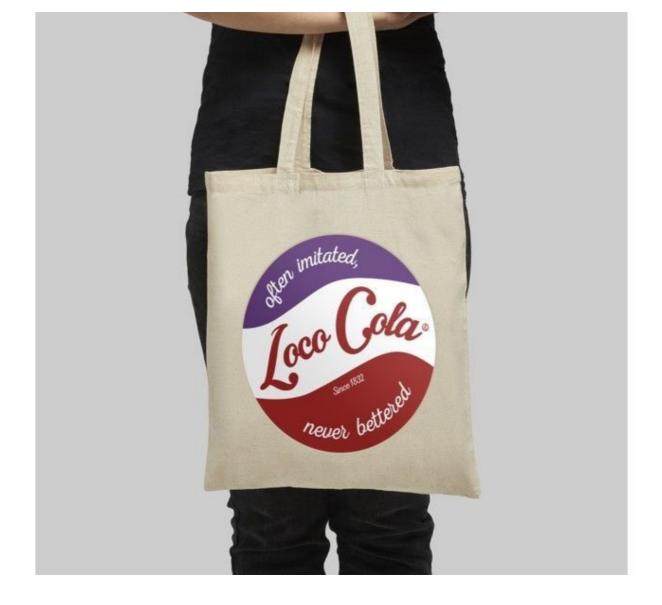

**Brand** Tote bags

Base

Fitting No fixing
Ref sac-en-cot-3900

ID 3900 Delivery schedule 3-4 weeks

CategoryCustom cotton bagsTypeTailored made packaging

Personalised pink cotton bags - 140gr - 38x42cm Custom cotton bags - Photo  $n^{\circ}$  2