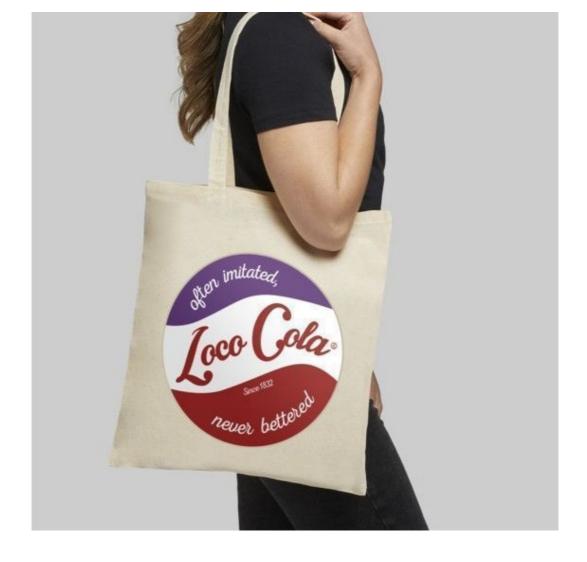

**Brand** Tote bags

Base

Fitting No fixing Ref sac-en-cot-3900

ID 3900 Delivery schedule 3-4 weeks

CategoryCustom cotton bagsTypeTailored made packaging

Personalised pink cotton bags - 140gr - 38x42cm Custom cotton bags - Photo n° 3