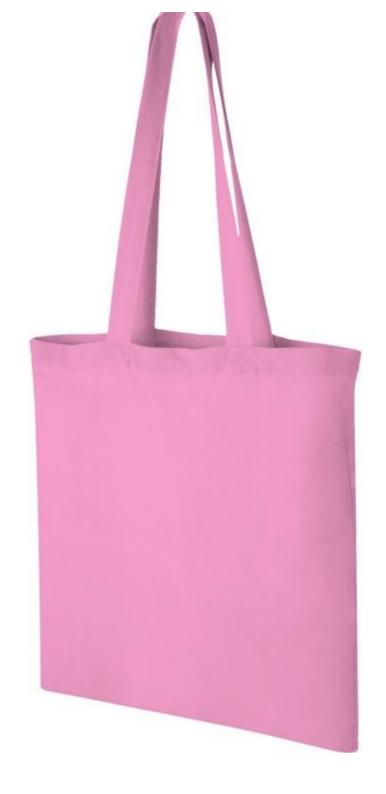

**Brand** Tote bags

Base

Fitting No fixing
Ref sac-en-cot-3900

3900

Delivery schedule 3-4 weeks

CategoryCustom cotton bagsTypeTailored made packaging

Personalised pink cotton bags - 140gr - 38x42cm Custom cotton bags - Photo n° 4