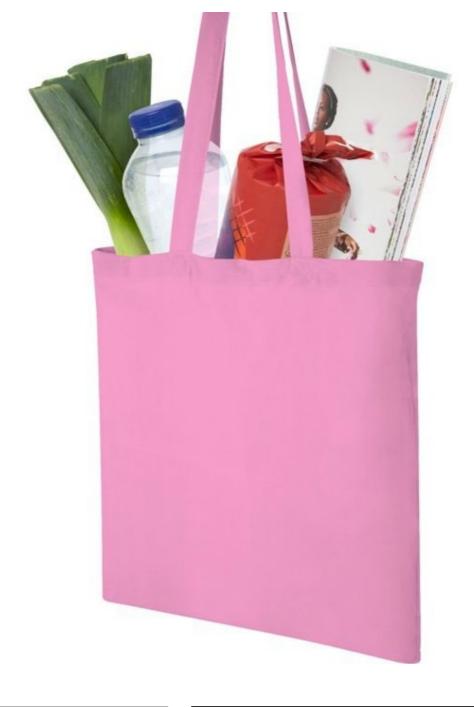

**Brand** Tote bags

Base

Fitting No fixing Ref sac-en-cot-3900

ID 3900 Delivery schedule 3-4 weeks

CategoryCustom cotton bagsTypeTailored made packaging

Personalised pink cotton bags - 140gr - 38x42cm Custom cotton bags - Photo n° 3