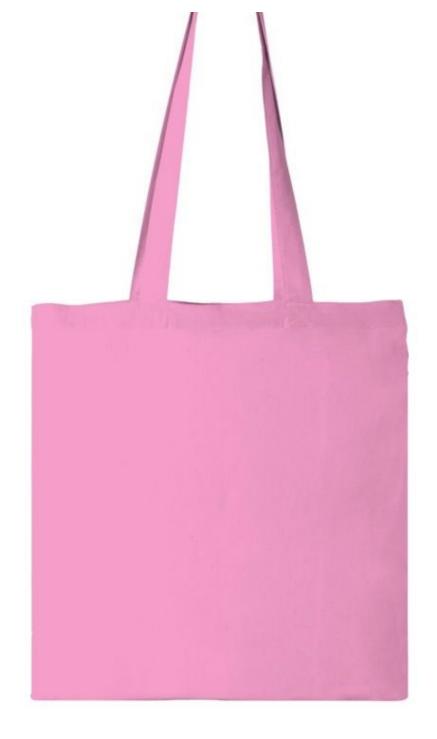

#### **DESCRIPTION**

Personalised pink cotton bag from:

2.24€ for 100 bags - Logo 1 side / 1 colour.

1.80€ for 250 bags - Logo 1 side / 1 colour.

• Cotton material, 140 g/m2 Delivery within 2-3 weeks.

Pink colour

• PMS colour reference 210C

Length 38.00 cm

• Height 42.00 cm

1.65€ for 500 bags - Logo 1 side / 1 colour. 1.51€ for 1000 bags - Logo 1 side / 1 colour. • Weight 67 grams

Personalised pink cotton bags in 140gr - 38x42cm

**Brand** Tote bags

Base

Fitting No fixing
Ref sac-en-cot-3900

ID 3900 Delivery schedule 3-4 weeks

CategoryCustom cotton bagsTypeTailored made packaging

Personalised pink cotton bags - 140gr - 38x42cm Custom cotton bags - Photo  $n^{\circ}$  2