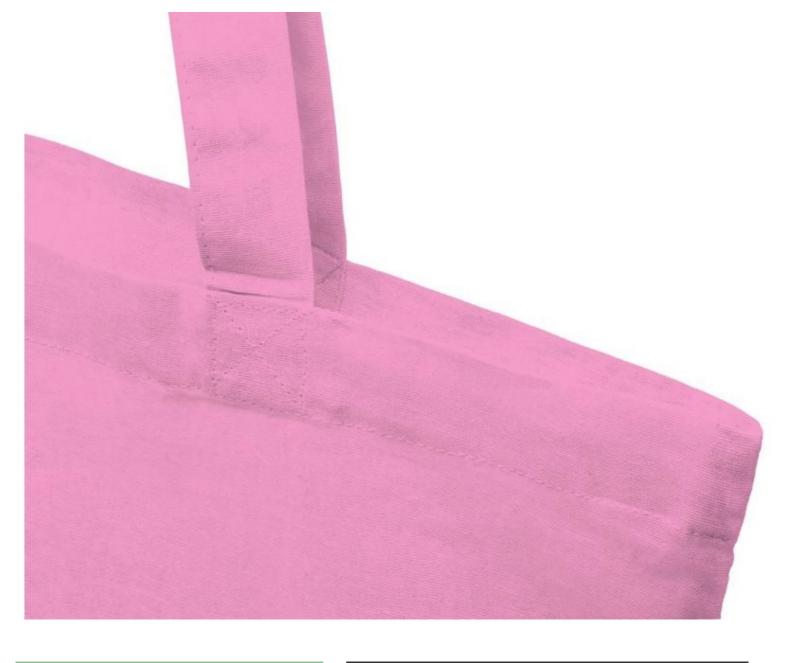

**Brand** Tote bags

Base

Fitting No fixing
Ref sac-en-cot-3900

3900

Delivery schedule 3-4 weeks

CategoryCustom cotton bagsTypeTailored made packaging

Personalised pink cotton bags - 140gr - 38x42cm Custom cotton bags - Photo n° 4