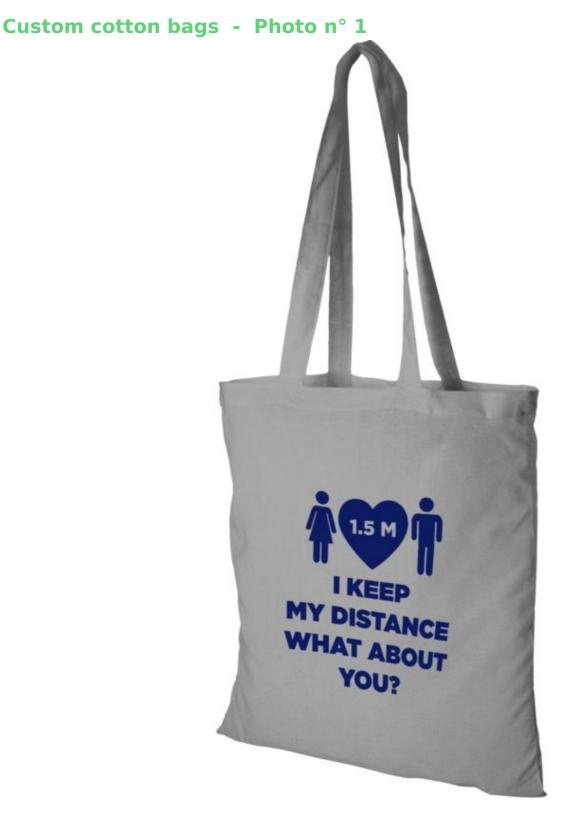

# Personalised grey cotton bags - 140gr - 38x42cm 1.54 €Ex VAT **Custom cotton bags**

# DETAIL

The Madras tote bag is the ideal bag to give as a gift at an event, conference or to use as a shopping bag for small errands. The 140 g/m<sup>2</sup> cotton density makes the bag robust, durable and suitable for carrying heavy items in the main compartment. With its 30 cm long handles, this tote bag is easy to carry. Made in India and OEKO-Tex certified. Resistant to weights up to 5 kg. Cotton, 140 g/m2.

Customised grey cotton bag from:

- 2.24€ for 100 bags Logo 1 side / 1 colour. 1.83€ for 250 bags - Logo 1 side / 1 colour. 1.68€ for 500 bags - Logo 1 side / 1 colour. 1.54€ for 1000 bags - Logo 1 side / 1 colour.
- - Cotton material, 140 g/m2 Delivery within 2-3 weeks.
  - Colour grey