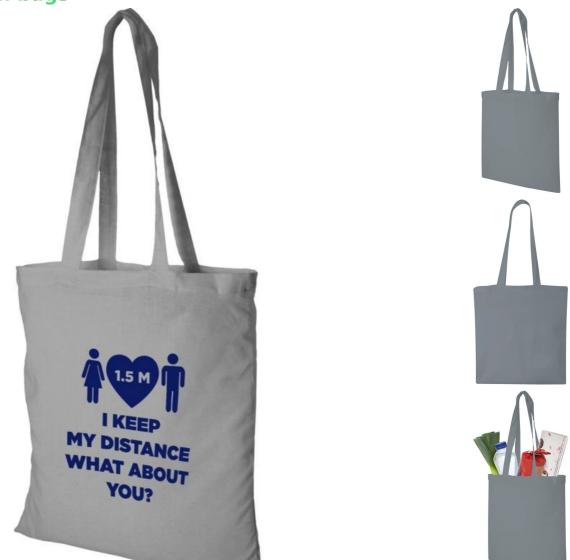

# Personalised grey cotton bags - 140gr - 38x42cm 1.54 €Ex VAT **Custom cotton bags**

# DETAIL

The Madras tote bag is the ideal bag to give as a gift at an event, conference or to use as a shopping bag for small errands. The 140 g/m<sup>2</sup> cotton density makes the bag robust, durable and suitable for carrying heavy items in the main compartment. With its 30 cm long handles, this tote bag is easy to carry. Made in India and OEKO-Tex certified. Resistant to weights up to 5 kg. Cotton, 140 g/m2.

Customised grey cotton bag from:

- 2.24€ for 100 bags Logo 1 side / 1 colour. 1.83€ for 250 bags - Logo 1 side / 1 colour. 1.68€ for 500 bags - Logo 1 side / 1 colour. 1.54€ for 1000 bags - Logo 1 side / 1 colour.
- - Cotton material, 140 g/m2 Delivery within 2-3 weeks.
  - Colour grey