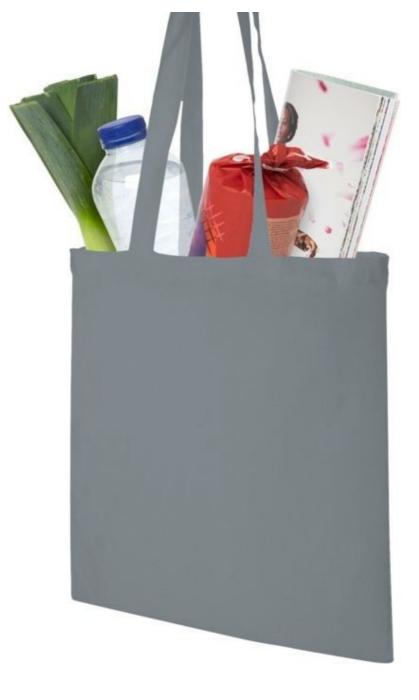

# Personalised grey cotton bags - 140gr - 38x42cm 1.54 €Ex VAT **Custom cotton bags**

# DETAIL

The Madras tote bag is the ideal bag to give as a gift at an event, conference or to use as a shopping bag for small errands. The 140 g/m<sup>2</sup> cotton density makes the bag robust, durable and suitable for carrying heavy items in the main compartment. With its 30 cm long handles, this tote bag is easy to carry. Made in India and OEKO-Tex certified. Resistant to weights up to 5 kg. Cotton, 140 g/m2.

Customised grey cotton bag from:

- 2.24€ for 100 bags Logo 1 side / 1 colour. 1.83€ for 250 bags - Logo 1 side / 1 colour. 1.68€ for 500 bags - Logo 1 side / 1 colour. 1.54€ for 1000 bags - Logo 1 side / 1 colour.
- - Cotton material, 140 g/m2 Delivery within 2-3 weeks.
  - Colour grey