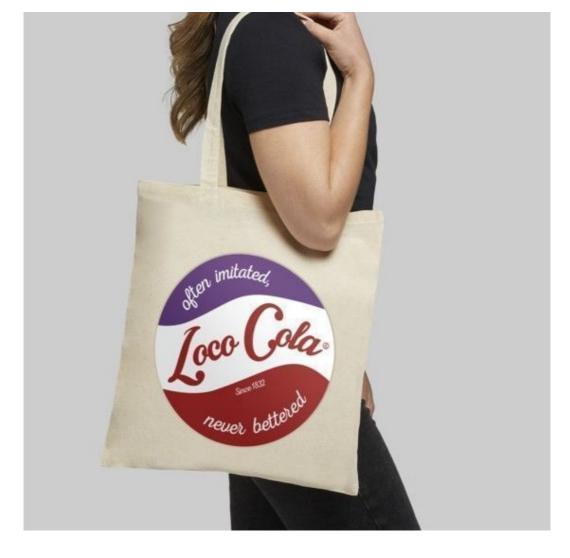

# DETAIL

The Madras tote bag is the ideal bag to give as a gift at an event, conference or to use as a shopping bag for small errands. The 140 g/m<sup>2</sup> cotton density makes the bag robust, durable and suitable for carrying heavy items in the main compartment. With its 30 cm long handles, this tote bag is easy to carry. Made in India and OEKO-Tex certified. Resistant to weights up to 5 kg. Cotton, 140 g/m2.