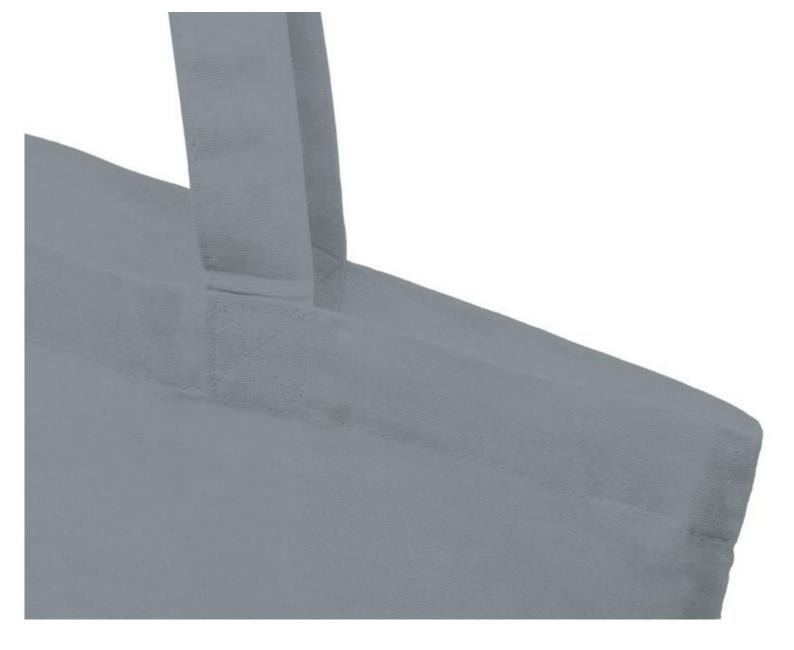

# DETAIL

The Madras tote bag is the ideal bag to give as a gift at an event, conference or to use as a shopping bag for small errands. The 140 g/m<sup>2</sup> cotton density makes the bag robust, durable and suitable for carrying heavy items in the main compartment. With its 30 cm long handles, this tote bag is easy to carry. Made in India and OEKO-Tex certified. Resistant to weights up to 5 kg. Cotton, 140 g/m2.

### DETAIL

The Madras tote bag is the ideal bag to give as a gift at an event, conference or to use as a shopping bag for small errands. The 140 g/m<sup>2</sup> cotton density makes the bag robust, durable and suitable for carrying heavy items in the main compartment. With its 30 cm long handles, this tote bag is easy to carry. Made in India and OEKO-Tex certified. Resistant to weights up to 5 kg. Cotton, 140 g/m<sup>2</sup>.