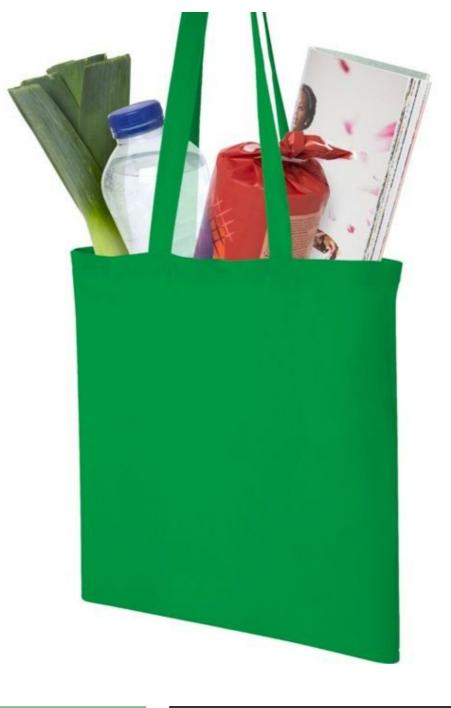

### DESCRIPTION

• Length 38.00 cm

• PMS colour reference 3005C

Personalised light blue cotton bag from:

- 2.28€ for 100 bags Logo 1 side / 1 colour. 1.83€ for 250 bags - Logo 1 side / 1 colour. 1.68€ for 500 bags - Logo 1 side / 1 colour.
- 1.68€ for 500 bags Logo 1 side / 1 colour.
   • Height 42.00 cm

   1.54€ for 1000 bags Logo 1 side / 1 colour.
   • Weight 67 grams
- Personalised green cottom.bags.vll40gr 38x42cm