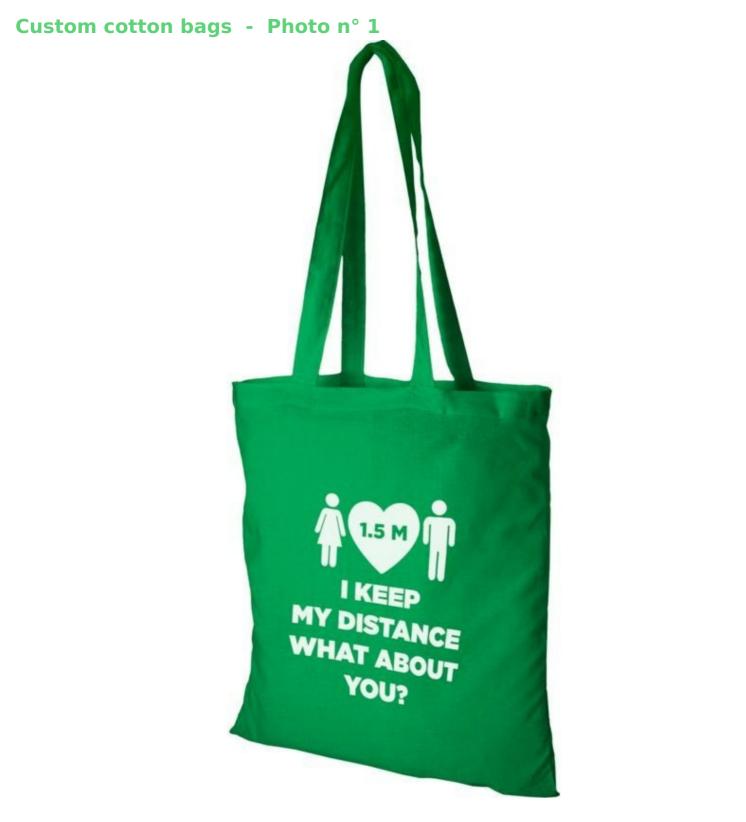

Personalised green cotton bags - 140gr - 38x42cm 1.54 €Ex VAT Custom cotton bags

   1.54€ for 1000 bags Logo 1 side / 1 colour.
   • Weight 67 grams
- Personalised green cottom.bags.vll40gr 38x42cm