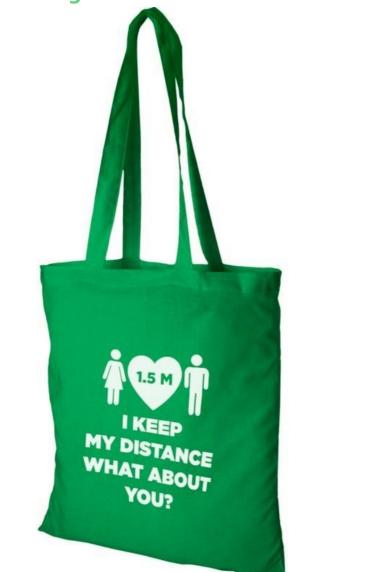

Personalised green cotton bags - 140gr - 38x42cm 1.54 €Ex VAT Custom cotton bags

   1.54€ for 1000 bags Logo 1 side / 1 colour.
   • Weight 67 grams
- Personalised green cottom.bags.vll40gr 38x42cm