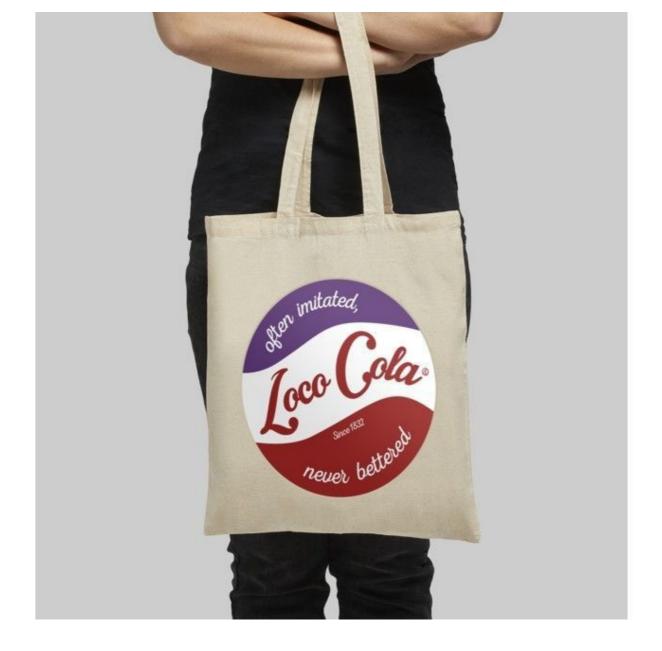

### **DESCRIPTION**

Customised dark blue cotton bag from:

2.28€ for 100 bags - Logo 1 side / 1 colour.

1.83€ for 250 bags - Logo 1 side / 1 colour.

1.68€ for 500 bags - Logo 1 side / 1 colour.

1.54€ for 1000 bags - Logo 1 side / 1 colour.

• Cotton material, 140 g/m2 Delivery within 2-3 weeks.

• Dark blue colour

• PMS colour reference 289C

• Length 38.00 cm

• Height 42.00 cm

• Weight 67 grams

Country of origin INDIA