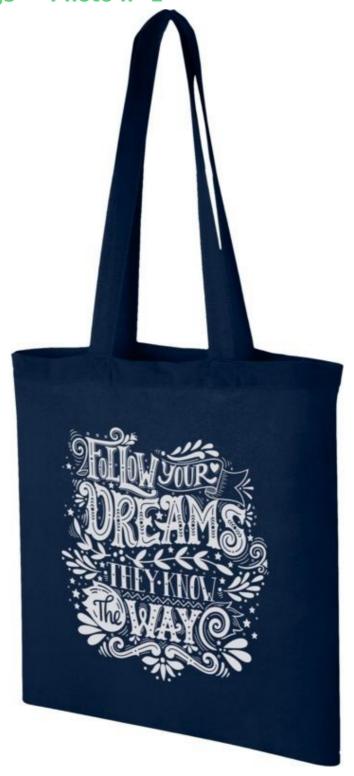

Personalised dark blue cotton bags - 140gr - 38x42cm Custom cotton bags - Photo  $n^{\circ}$  3

**Brand** Tote bags

Base

Fitting No fixing
Ref sac-en-cot-3903

ID 3903 Delivery schedule 3-4 weeks

CategoryCustom cotton bagsTypeTailored made packaging