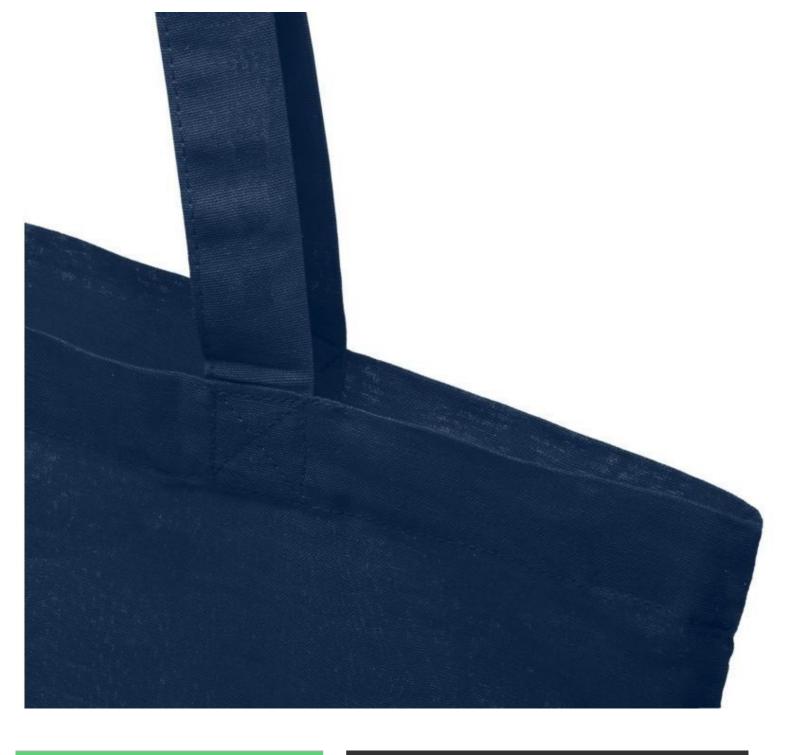

# Personalised dark blue cotton bags - 140gr - 38x42cm

Custom cotton bags - Photo n° 1

FEATURES DETAIL

**Brand** Tote bags

Base Fitting

Fitting No fixing
Ref sac-en-cot-3903

ID 3903 Delivery schedule 3-4 weeks

CategoryCustom cotton bagsTypeTailored made packaging

**Brand** Tote bags

Base

Fitting No fixing
Ref sac-en-cot-3903

ID 3903 Delivery schedule 3-4 weeks

CategoryCustom cotton bagsTypeTailored made packaging