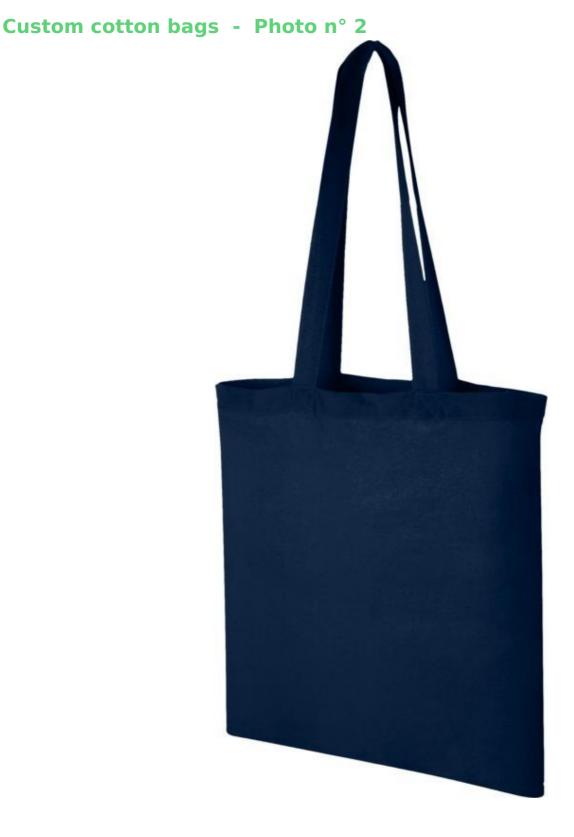

CategoryCustom cotton bagsTypeTailored made packaging

**Brand** Tote bags

Base

Fitting No fixing
Ref sac-en-cot-3903

ID 3903 Delivery schedule 3-4 weeks

CategoryCustom cotton bagsTypeTailored made packaging