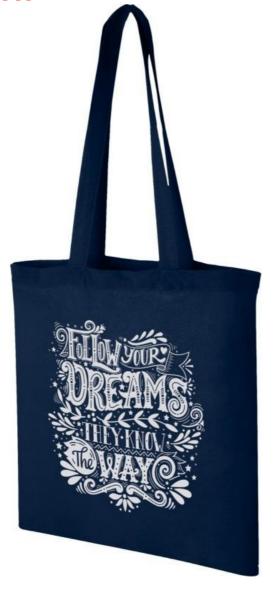

# Personalised dark blue cotton bags - 140gr - 38x42cm

Custom cotton bags - Photo n° 1

FEATURES DETAIL

**Brand** Tote bags

Base Fitting

Fitting No fixing
Ref sac-en-cot-3903

ID 3903 Delivery schedule 3-4 weeks