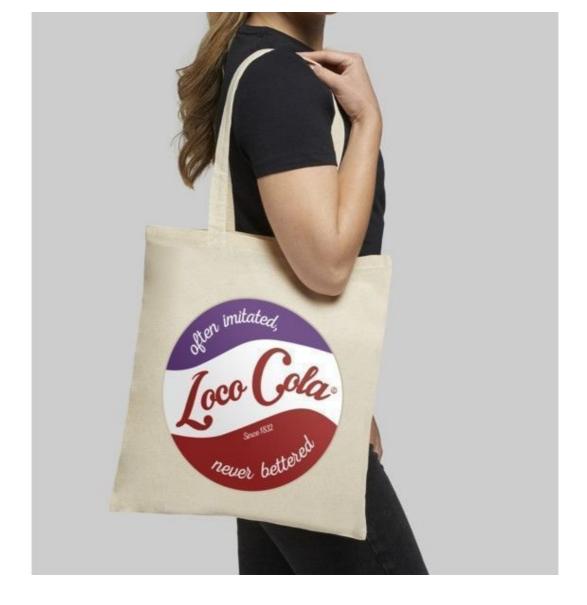

### **DESCRIPTION**

Customised dark blue cotton bag from:

2.28€ for 100 bags - Logo 1 side / 1 colour.

1.83€ for 250 bags - Logo 1 side / 1 colour.

1.68€ for 500 bags - Logo 1 side / 1 colour.

1.54€ for 1000 bags - Logo 1 side / 1 colour.

• Cotton material, 140 g/m2 Delivery within 2-3 weeks.

• Dark blue colour

• PMS colour reference 289C

• Length 38.00 cm

• Height 42.00 cm

• Weight 67 grams

Country of origin INDIA