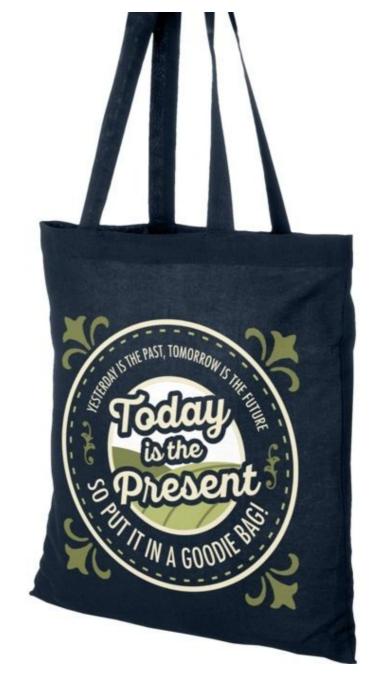

Personalised dark blue cotton bags - 140gr - 38x42cm Custom cotton bags - Photo n° 4