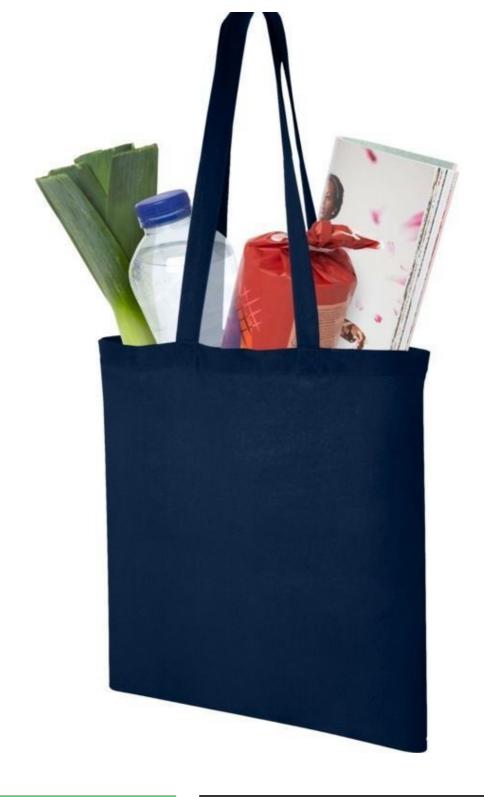

## Personalised dark blue cotton bags - 140gr - 38x42cm

**Custom cotton bags** 

1.54 €Ex VAT

MANNEQUINS

SHOPPING

**FEATURES DETAIL** 

**Brand** Tote bags

**Base** 

### **DESCRIPTION**

Customised dark blue cotton bag from:

2.28€ for 100 bags - Logo 1 side / 1 colour.

1.83€ for 250 bags - Logo 1 side / 1 colour.

1.68€ for 500 bags - Logo 1 side / 1 colour.

1.54€ for 1000 bags - Logo 1 side / 1 colour.

• Cotton material, 140 g/m2 Delivery within 2-3 weeks.

• Dark blue colour

• PMS colour reference 289C

• Length 38.00 cm

• Height 42.00 cm

• Weight 67 grams

Country of origin INDIA