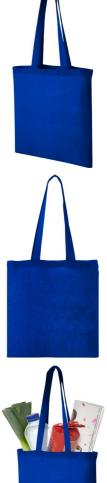

Personalised blue cotton bags - 140gr - 38x42cm 1.54 €Ex VAT **Custom cotton bags** 

### DESCRIPTION

Catalog**Customised blue cotton bag** from:

- 2.28€ for 100 bags Logo 1 side / 1 colour. 1.83€ for 250 bags - Logo 1 side / 1 colour. 1.68€ for 500 bags - Logo 1 side / 1 colour.
- 1.54€ for 1000 bags Logo 1 side / 1 colour.
- Cotton material, 140 g/m2 Delivery within 2-3 weeks.
- Colour blue •
- PMS colour reference 3005C
- Length 38.00 cm
- Height 42.00 cm • Weight 67 grams
- Personalised blue cotton·bergsorian 1440gr 38x42cm