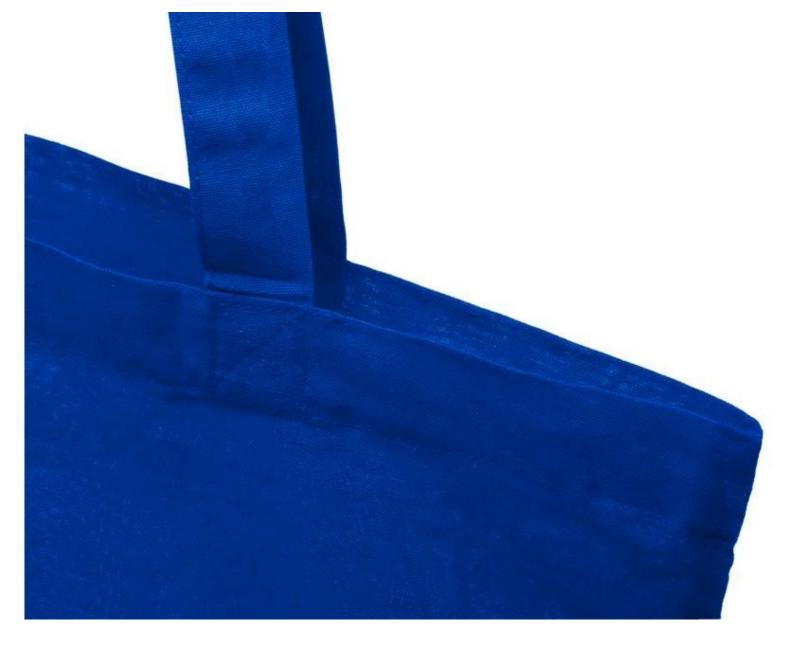

### DESCRIPTION

Catalog**Customised blue cotton bag** from:

- 2.28€ for 100 bags Logo 1 side / 1 colour. 1.83€ for 250 bags - Logo 1 side / 1 colour. 1.68€ for 500 bags - Logo 1 side / 1 colour.
- 1.54€ for 1000 bags Logo 1 side / 1 colour.
- Cotton material, 140 g/m2 Delivery within 2-3 weeks.
- Colour blue •
- PMS colour reference 3005C
- Length 38.00 cm
- Height 42.00 cm • Weight 67 grams
- Personalised blue cotton·bergsorian 1440gr 38x42cm