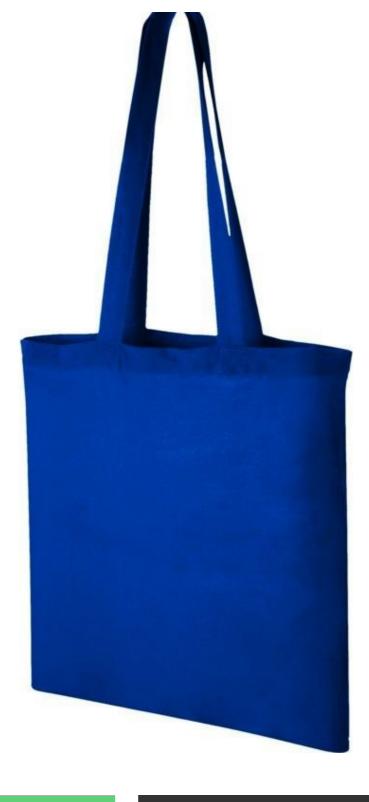

ATURES**

Brand Base Fitting Ref ID **Delivery schedule** Category Туре

Tote bags

No fixing sac-en-cot-3902 3902 3-4 weeks Custom cotton bags Tailored made packaging

### DESCRIPTION

Catalog**Customised blue cotton bag** from:

- 2.28€ for 100 bags Logo 1 side / 1 colour. 1.83€ for 250 bags - Logo 1 side / 1 colour. 1.68€ for 500 bags - Logo 1 side / 1 colour.
- 1.54€ for 1000 bags Logo 1 side / 1 colour.
- Cotton material, 140 g/m2 Delivery within 2-3 weeks.
- Colour blue •
- PMS colour reference 3005C
- Length 38.00 cm
- Height 42.00 cm • Weight 67 grams
- Personalised blue cotton·bergsorian 1440gr 38x42cm

## DETAIL



Tote bags

### DETAIL

Brand Base Fitting Ref ID Delivery schedule Category Type

No fixing sac-en-cot-3902 3902 3-4 weeks Custom cotton bags Tailored made packaging



Brand Base Fitting Ref ID Delivery schedule Category Type Tote bags

No fixing sac-en-cot-3902 3902 3-4 weeks Custom cotton bags Tailored made packaging

### DETAIL



### DETAIL

Brand Base Fitting Ref ID Delivery schedule Category Type

Tote bags

No fixing sac-en-cot-3902 3902 ule 3-4 weeks Custom cotton bags Tailored made packaging



### DETAIL

Brand Base Fitting Ref ID Delivery schedule Category Type

#### Tote bags

No fixing sac-en-cot-3902 3902 3-4 weeks Custom cotton bags Tailored made packaging





DETAIL

BrandTote bagsBaseNo fixingFittingNo fixingRefsac-en-cot-3902ID3902Delivery schedule3-4 weeksCategoryCustom cotton bagsTypeTailored made packaging





Brand Base Fitting Ref ID Delivery schedule Category Type Tote bags

No fixing sac-en-cot-3902 3902 3-4 weeks Custom cott