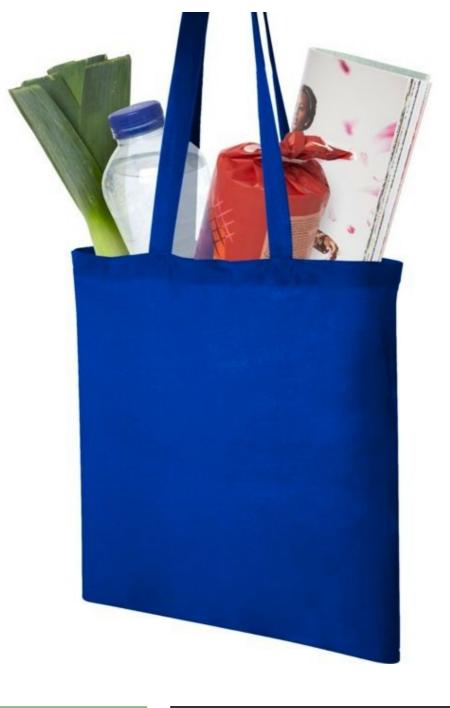

### DESCRIPTION

Catalog**Customised blue cotton bag** from:

- 2.28€ for 100 bags Logo 1 side / 1 colour. 1.83€ for 250 bags - Logo 1 side / 1 colour. 1.68€ for 500 bags - Logo 1 side / 1 colour.
- 1.54€ for 1000 bags Logo 1 side / 1 colour.
- Cotton material, 140 g/m2 Delivery within 2-3 weeks.
- Colour blue •
- PMS colour reference 3005C
- Length 38.00 cm
- Height 42.00 cm • Weight 67 grams
- Personalised blue cotton·bergsorian 1440gr 38x42cm