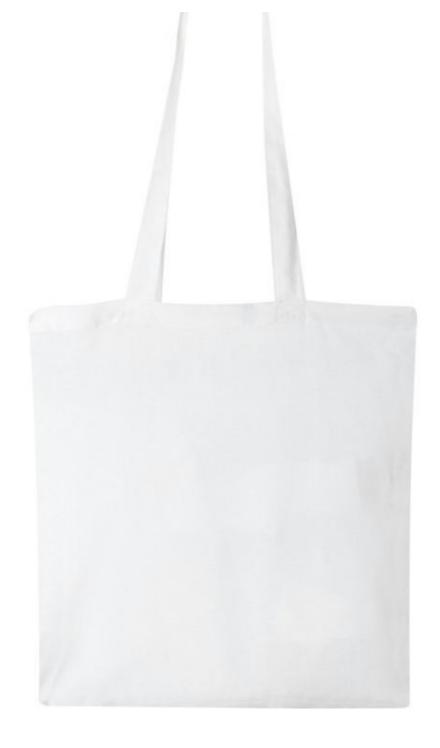

# Natural white cotton bag - 140 gr - 38x42cm 1.54 €Ex VAT

**Custom cotton bags** 

## **DESCRIPTION**

Personalised white cotton bag from:

2.28€ for 100 bags - Logo 1 side / 1 colour.

1.83€ for 250 bags - Logo 1 side / 1 colour.

1.68€ for 500 bags - Logo 1 side / 1 colour.

- Material Cotton, 140 g/m2 Delivery within 2-3 weeks.
- Colour white
- Length 38.00 cm
- Height 42.00 cm
- Weight 67 grams