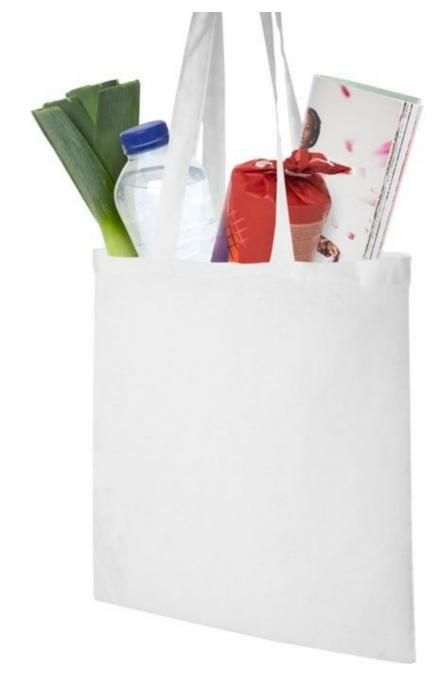

## **DETAIL**

The Madras tote bag is the ideal bag to give as a gift at an event, conference or to use as a shopping bag for small errands. The 140 g/m² cotton density makes the bag robust, durable and suitable for carrying heavy items in the main compartment. With its 30 cm long handles, this tote bag is easy to carry. Made in India and OEKO-Tex certified. Resistant to weights up to 5 kg. Cotton, 140 g/m2.

## **DETAIL**

The Madras tote bag is the ideal bag to give as a gift at an event, conference or to use as a shopping bag for small errands. The  $140~g/m^2$  cotton density makes the bag robust, durable and suitable for carrying heavy items in the main compartment. With its 30 cm long handles, this tote bag is easy to carry. Made in India and OEKO-Tex certified. Resistant to weights up to 5 kg. Cotton,  $140~g/m^2$ .