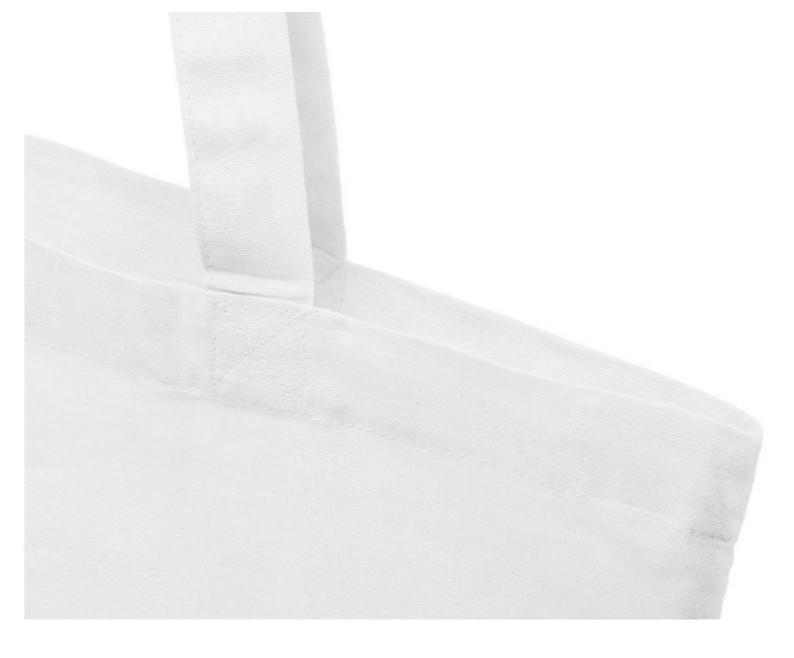

## **DETAIL**

The Madras tote bag is the ideal bag to give as a gift at an event, conference or to use as a shopping bag for small errands. The 140 g/m² cotton density makes the bag robust, durable and suitable for carrying heavy items in the main compartment. With its 30 cm long handles, this tote bag is easy to carry. Made in India and OEKO-Tex certified. Resistant to weights up to 5 kg. Cotton, 140 g/m2.

## **DETAIL**

The Madras tote bag is the ideal bag to give as a gift at an event, conference or to use as a shopping bag for small errands. The  $140~g/m^2$  cotton density makes the bag robust, durable and suitable for carrying heavy items in the main compartment. With its 30 cm long handles, this tote bag is easy to carry. Made in India and OEKO-Tex certified. Resistant to weights up to 5 kg. Cotton,  $140~g/m^2$ .