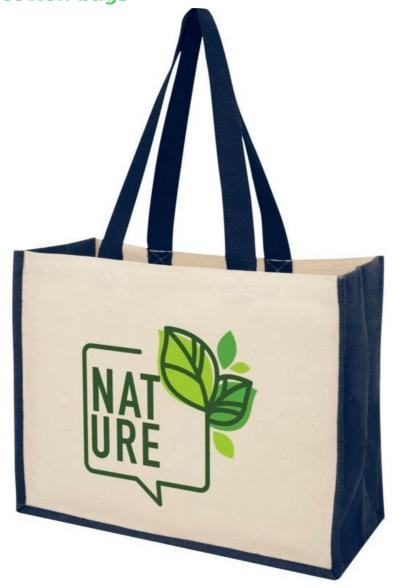

#### MANNEQUINS, BUST AND SHOPFITTING FOR RETAIL STORE

https://www.mannequins-shopping.com

MANNEQUINS SHOPPING

Canvas and jute bag 320g - 23L 42.50x19x32cm 3.59 €Ex VAT

**Custom cotton bags** 

## **DETAIL**

The 23-litre Varai canvas and jute tote bag is the ideal bag for errands, weekend outings or any daily errand. A combination of 320gsm canvas and 330gsm jute gives the bag a robust feel and strength up to a weight of 12kg. Made in India and OEKO-Tex certified. Canvas, 320 g/m2, Jute, 330 g/m2.