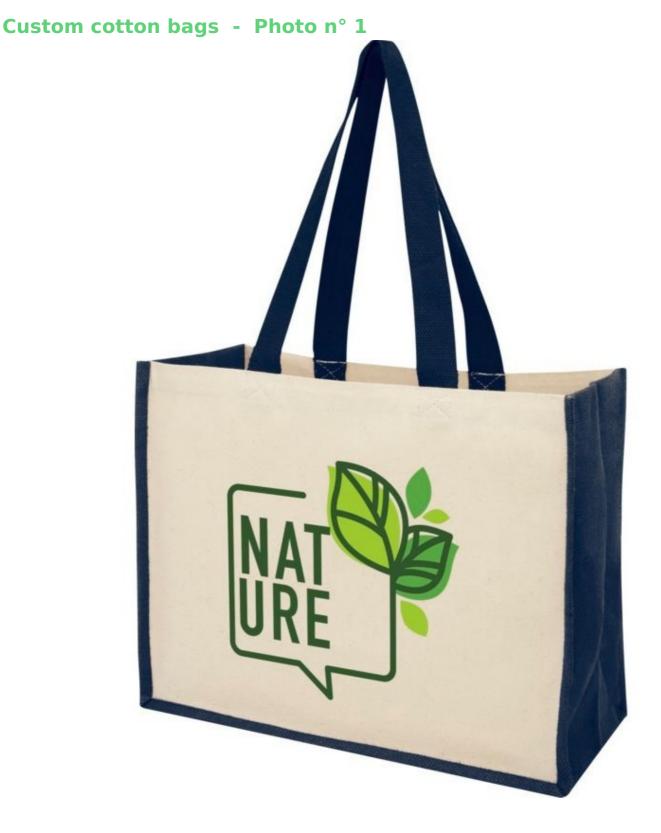

Canvas and jute bag 320g - 23L 42.50x19x32cm Custom cotton bags - Photo n° 2

**Brand** Tote bags

Base

Fitting No fixing
Ref sac-en-toi-3909

ID 3909 Delivery schedule 3-4 weeks

CategoryCustom cotton bagsTypeTailored made packaging