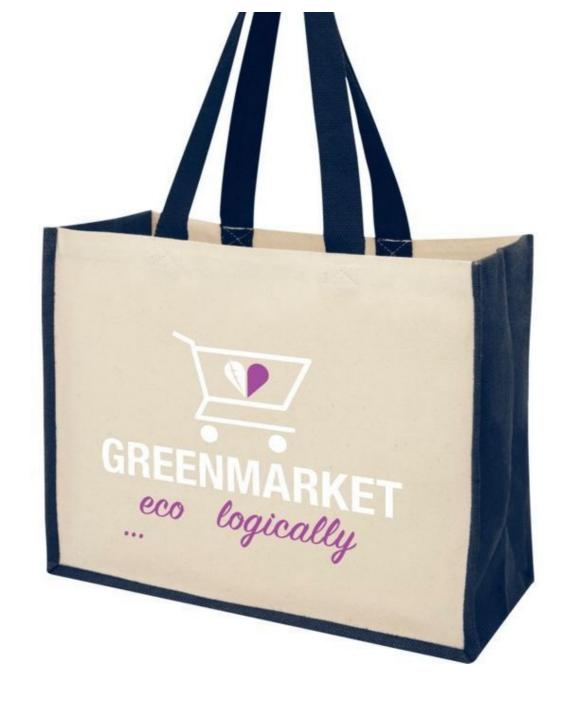

## **DETAIL**

The 23-litre Varai canvas and jute tote bag is the ideal bag for errands, weekend outings or any daily errand. A combination of 320gsm canvas and 330gsm jute gives the bag a robust feel and strength up to a weight of 12kg. Made in India and OEKO-Tex certified. Canvas, 320 g/m2, Jute, 330 g/m2.

## **DESCRIPTION**

Personalised natural cotton bag from:

4.30€ for 100 bags - Logo 1 side / 1 colour.

3.99€ for 250 bags - Logo 1 side / 1 colour.

3.77€ for 500 bags - Logo 1 side / 1 colour.

• Canvas material, 320g/m2 - Jute, 330 g/m2 Delivery within 2-3 weeks.

- Customisable colour
- Length 42.50 cm
- Height 32.00 cm
- Weight 228 grams
- Country of origin INDIA

3.59€ for 1000 bags - Logo 1 side / 1 colour. Canvas and jute bag 320g - 23L 42.50x19x32cm

**Brand** Tote bags