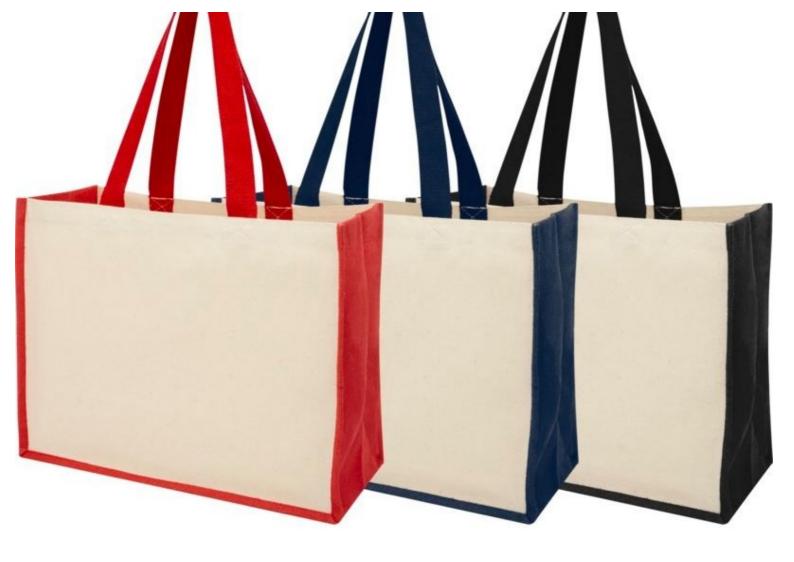

Canvas and jute bag 320g - 23L 42.50x19x32cm Custom cotton bags - Photo n° 2

**Brand** Tote bags

Base

Fitting No fixing
Ref sac-en-toi-3909

ID 3909 Delivery schedule 3-4 weeks

CategoryCustom cotton bagsTypeTailored made packaging

Canvas and jute bag 320g - 23L 42.50x19x32cm Custom cotton bags - Photo  $n^{\circ}$  3

No fixing

**Brand** Tote bags

Fitting

Base

**Ref** sac-en-toi-3909

3909

**Delivery schedule** 3-4 weeks

Canvas and jute bag 320g - 23L 42.50x19x32cm Custom cotton bags - Photo  $n^{\circ}$  4

**Brand** Tote bags

Base Fitting

tting No fixing

**Ref** sac-en-toi-3909

3909

**Delivery schedule** 3-4 weeks

CategoryCustom cotton bagsTypeTailored made packaging

Canvas and jute bag 320g - 23L 42.50x19x32cm Custom cotton bags - Photo  $n^{\circ}$  5

Tote bags

Brand Base

Fitting No fixing
Ref sac-en-toi-3909

ID 3909 Delivery schedule 3-4 weeks

CategoryCustom cotton bagsTypeTailored made packaging