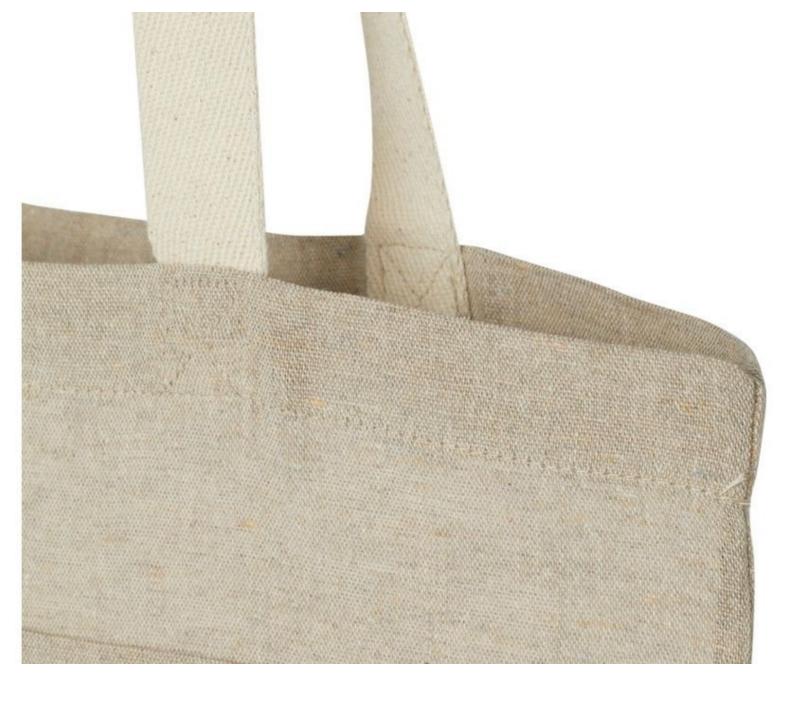

**Custom cotton bags - Photo n° 2** 

### **FEATURES**

**Brand** Tote bags

Base

Fitting No fixing
Ref sac-en-cot-3924

ID 3924 Delivery schedule 3-4 weeks

CategoryCustom cotton bagsTypeTailored made packaging

## **DETAIL**

The 150 gsm cotton shopping bag is made from recycled, pre-consumer cotton. It features durable cotton canvas handles, an open main compartment, and a cut-out front pocket. Supports up to 10 kg. 80% Recycled Cotton, 20% Recycled Polyester, 150 g/m $^2$ .