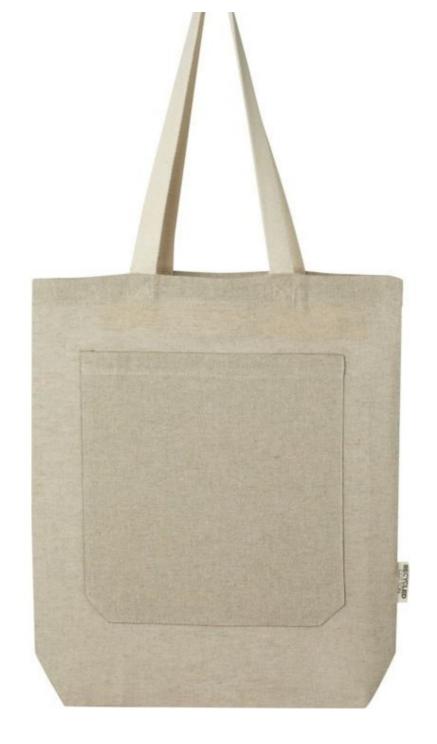

# 150g recycled cotton bag with front pocket 36x8x41cm

Custom cotton bags - Photo n° 1

## **FEATURES**

**Brand** Tote bags

Base

**Fitting** No fixing Ref sac-en-cot-3924

3924 **Delivery schedule** 3-4 weeks

Category Custom cotton bags Tailored made packaging **Type** 

## **DETAIL**

The 150 gsm cotton shopping bag is made from recycled, pre-consumer cotton. It features durable cotton canvas handles, an open main compartment, and a cut-out front pocket. Supports up to 10 kg. 80% Recycled Cotton, 20% Recycled Polyester, 150 g/m<sup>2</sup>.