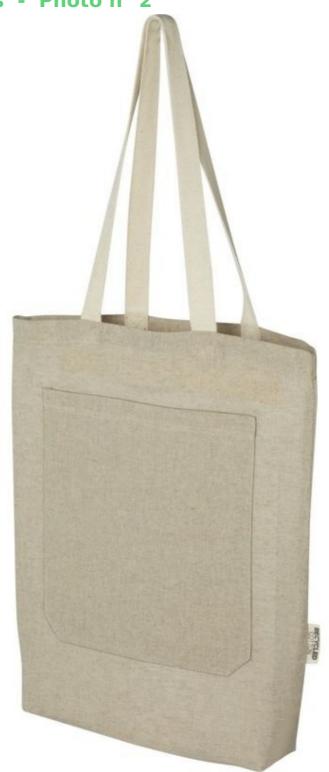

150g recycled cotton bag with front pocket 36x8x41cm Custom cotton bags - Photo n° 4

**Brand** Tote bags

Base Fitting

Fitting No fixing
Ref sac-en-cot-3924

3924

**Delivery schedule** 3-4 weeks

CategoryCustom cotton bagsTypeTailored made packaging

## **DETAIL**

The 150 gsm cotton shopping bag is made from recycled, pre-consumer cotton. It features durable cotton canvas handles, an open main compartment, and a cut-out front pocket. Supports up to 10 kg. 80% Recycled Cotton, 20% Recycled Polyester, 150 g/m $^2$ .