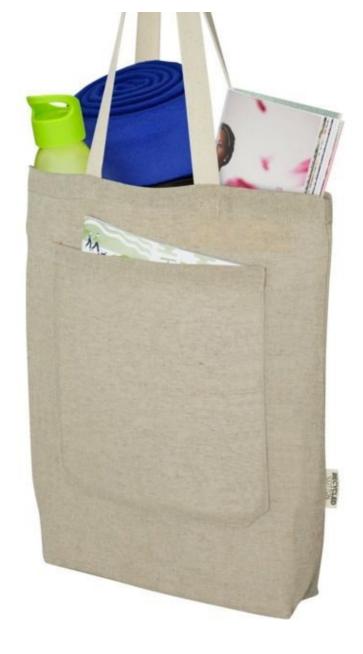

# 150g recycled cotton bag with front pocket 36x8x41cm

**Custom cotton bags** 

3.00 **€EX VAT** 

## **DETAIL**

The 150 gsm cotton shopping bag is made from recycled, pre-consumer cotton. It features durable cotton canvas handles, an open main compartment, and a cut-out front pocket. Supports up to 10 kg. 80% Recycled Cotton, 20% Recycled Polyester, 150 g/m<sup>2</sup>.

# 150g recycled cotton bag with front pocket 36x8x41cm

Custom cotton bags - Photo n° 1