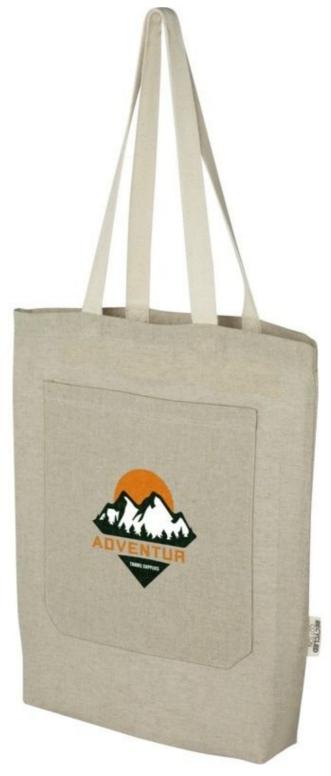

150g recycled cotton bag with front pocket 36x8x41cm Custom cotton bags - Photo n° 3

**Brand** Tote bags

Base

Fitting No fixing
Ref sac-en-cot-3924

ID 3924 Delivery schedule 3-4 weeks

CategoryCustom cotton bagsTypeTailored made packaging

## **DETAIL**

The 150 gsm cotton shopping bag is made from recycled, pre-consumer cotton. It features durable cotton canvas handles, an open main compartment, and a cut-out front pocket. Supports up to 10 kg. 80% Recycled Cotton, 20% Recycled Polyester, 150 g/m $^2$ .