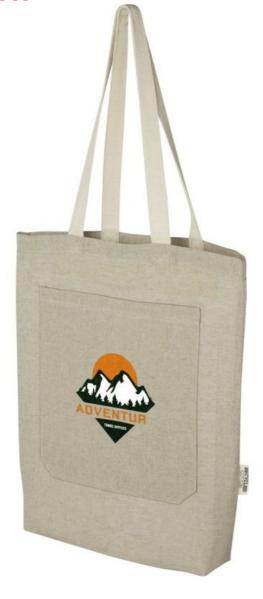

# 150g recycled cotton bag with front pocket 36x8x41cm

Custom cotton bags - Photo n° 1

## **DETAIL**

The 150 gsm cotton shopping bag is made from recycled, pre-consumer cotton. It features durable cotton canvas handles, an open main compartment, and a cut-out front pocket. Supports up to 10 kg. 80% Recycled Cotton, 20% Recycled Polyester, 150 g/m<sup>2</sup>.