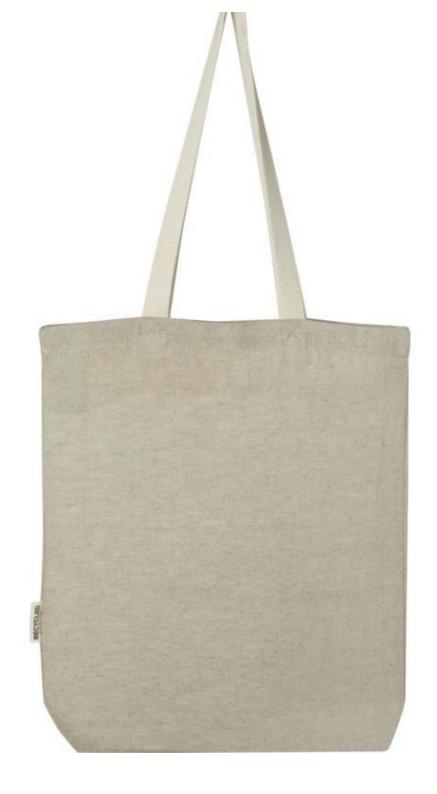

# 150g recycled cotton bag with front pocket 36x8x41cm

**Custom cotton bags** 

3.00 **€EX VAT** 

#### **FEATURES**

**Brand** Tote bags

**Base** 

**Fitting** No fixing sac-en-cot-3924 Ref

3924 **Delivery schedule** 3-4 weeks

Category Custom cotton bags **Type** Tailored made packaging

## **DETAIL**

The 150 gsm cotton shopping bag is made from recycled, pre-consumer cotton. It features durable cotton canvas handles, an open main compartment, and a cut-out front pocket. Supports up to 10 kg. 80% Recycled Cotton, 20% Recycled Polyester, 150 g/m<sup>2</sup>.