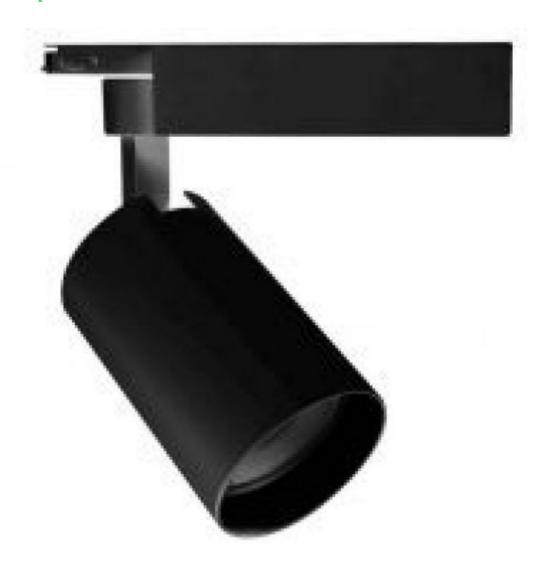

# Spotlights on black Led rail 3500 K 69.95 €Ex VAT

### **Tracklight spots led**

#### **DESCRIPTION**

**Track lighting Led black**. 3500 K.**This spotlight on rails** is ideal to highlight your items in your point of sale. This spotlight is stylish and elegant.**The Led spotlight**: 400 Watts 3000 Lumens Colour: Warm white Led: Philips Fortimo SLM

## Tracklight spots led - Photo n° 1