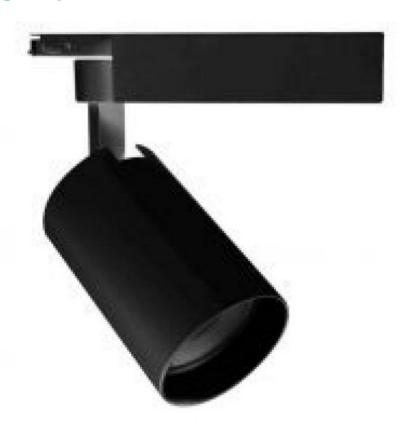

# Spotlights on black Led rail 3500 K 69.95 €Ex VAT

### **Tracklight spots led**

#### **DESCRIPTION**

**Track lighting Led black**. 3500 K.**This spotlight on rails** is ideal to highlight your items in your point of sale. This spotlight is stylish and elegant.**The Led spotlight**: 400 Watts 3000 Lumens Colour: Warm white Led: Philips Fortimo SLM

## Tracklight spots led - Photo n° 1