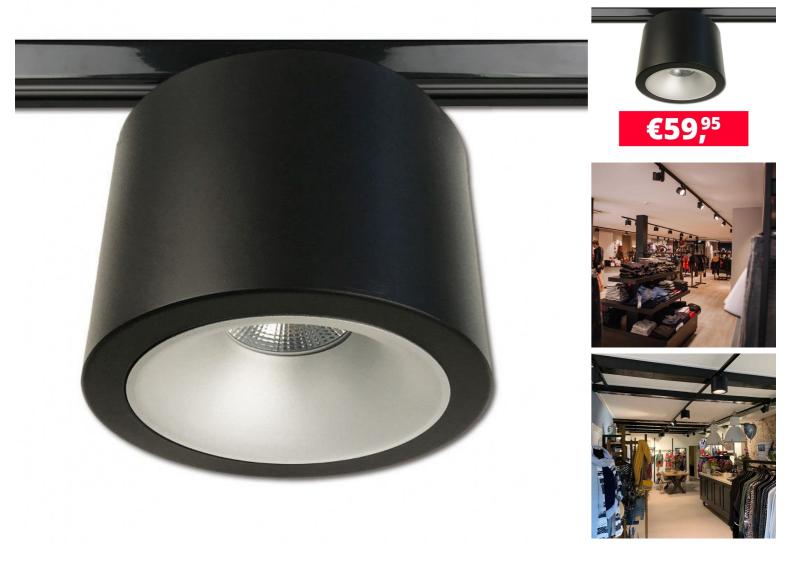

# Philips Led spot Black triphase 3500 Kelvin 59.95 €Ex VAT Tracklight spots led

#### DESCRIPTION

Philips led spotlight black on rail three phase 3500 Kelvin

Robust look for **store lighting** with this track-mounted led spot box. Easy to combine with the CAN version. Available in different colours, but also with different coloured reflectors. Elegant as shown with the white housing and aluminium reflector. Mounting rail system.