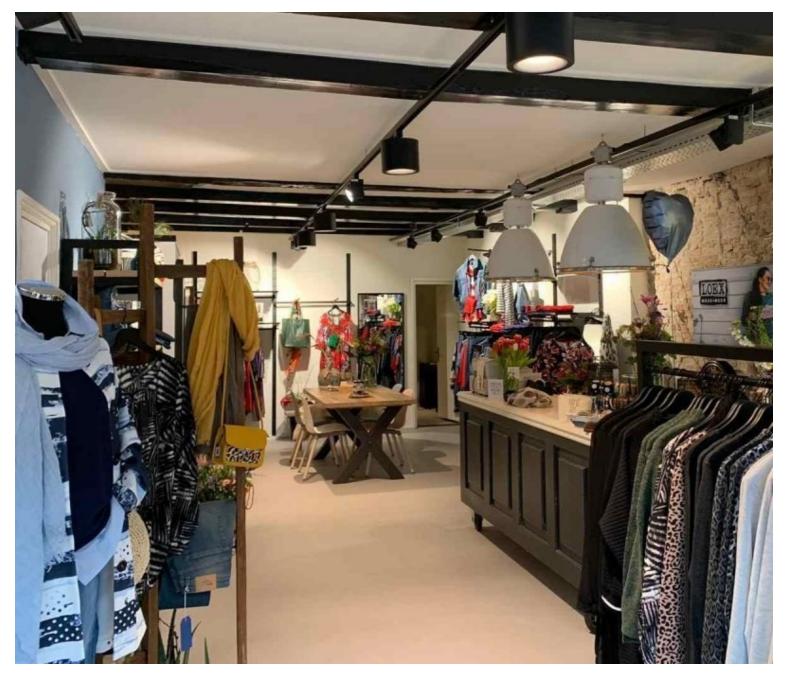

#### DESCRIPTION

Philips led spotlight black on rail three phase 3500 Kelvin

Robust look for **store lighting** with this track-mounted led spot box. Easy to combine with the CAN version. Available in different colours, but also with different coloured reflectors. Elegant as shown with the white housing and aluminium reflector. Mounting rail system.

#### DETAIL

Don't hesitate to contact us for more information about our pro lighting ranges for your points of sale.

Our LED spot projectors come with a 3-year guarantee, lifetime 50,000 hours.

Are you looking for a modular solution that allows you to adapt your lighting to the configuration and layout of your sales area, or do you simply not have a false ceiling?