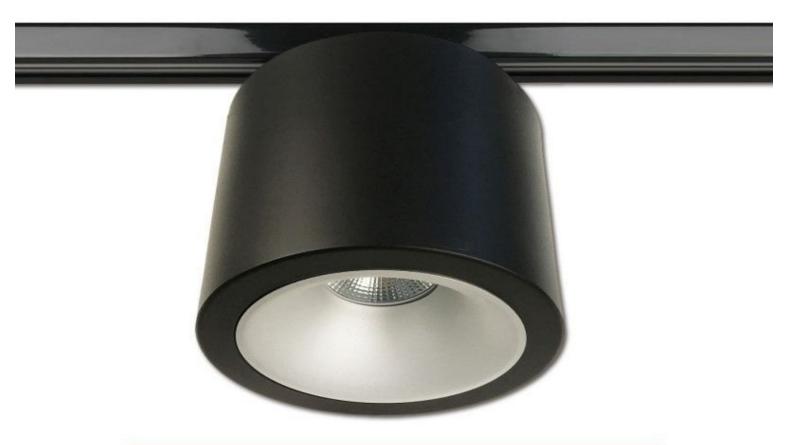

#### DESCRIPTION

Philips led spotlight black on rail three phase 3500 Kelvin

Robust look for **store lighting** with this track-mounted led spot box. Easy to combine with the CAN version. Available in different colours, but also with different coloured reflectors. Elegant as shown with the white housing and aluminium reflector. Mounting rail system.