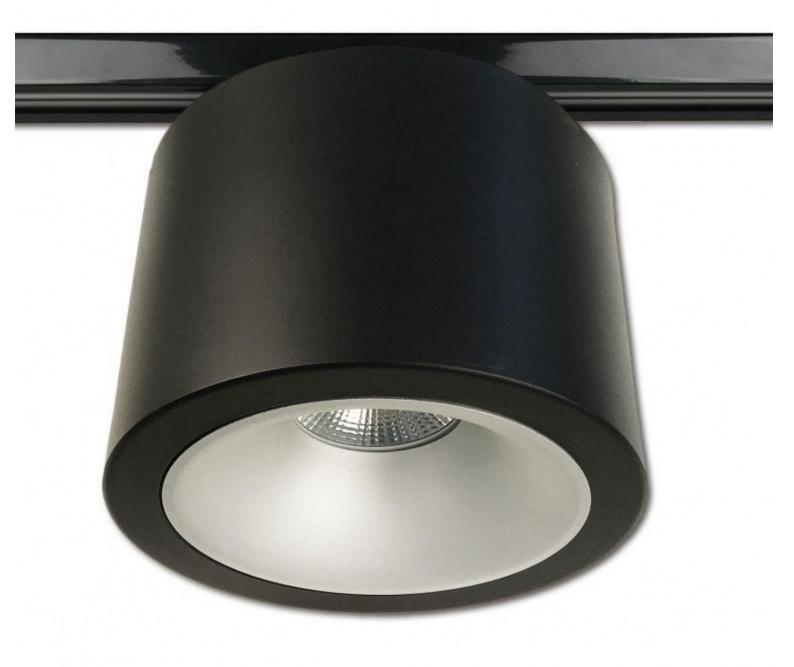

#### DESCRIPTION

Philips led spotlight black on rail three phase 3500 Kelvin

Robust look for **store lighting** with this track-mounted led spot box. Easy to combine with the CAN version. Available in different colours, but also with different coloured reflectors. Elegant as shown with the white housing and aluminium reflector. Mounting rail system.