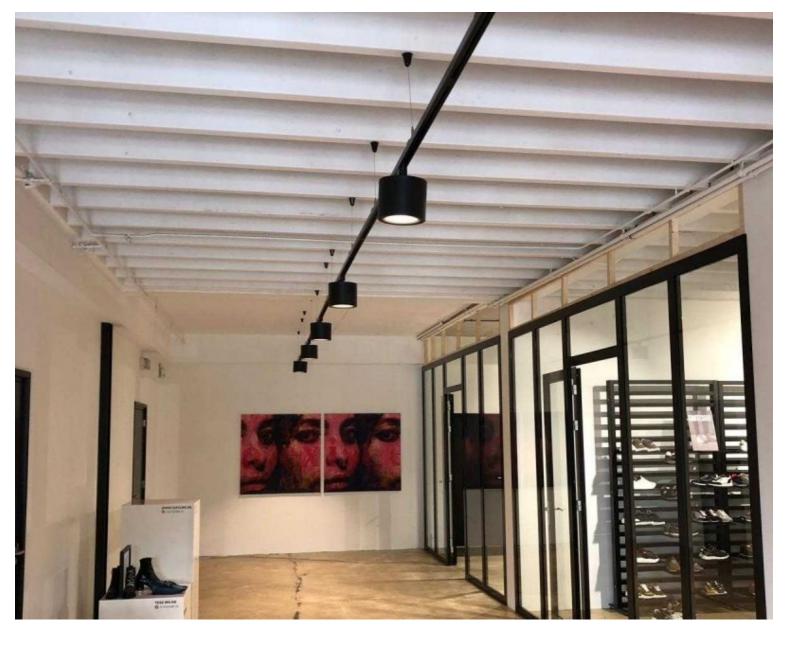

#### DESCRIPTION

Philips led spotlight black on rail three phase 3500 Kelvin

Robust look for **store lighting** with this track-mounted led spot box. Easy to combine with the CAN version. Available in different colours, but also with different coloured reflectors. Elegant as shown with the white housing and aluminium reflector. Mounting rail system.

#### DETAIL

Don't hesitate to contact us for more information about our pro lighting ranges for your points of sale.

Our LED spot projectors come with a 3-year guarantee, lifetime 50,000 hours.

Are you looking for a modular solution that allows you to adapt your lighting to the configuration and layout of your sales area, or do you simply not have a false ceiling?