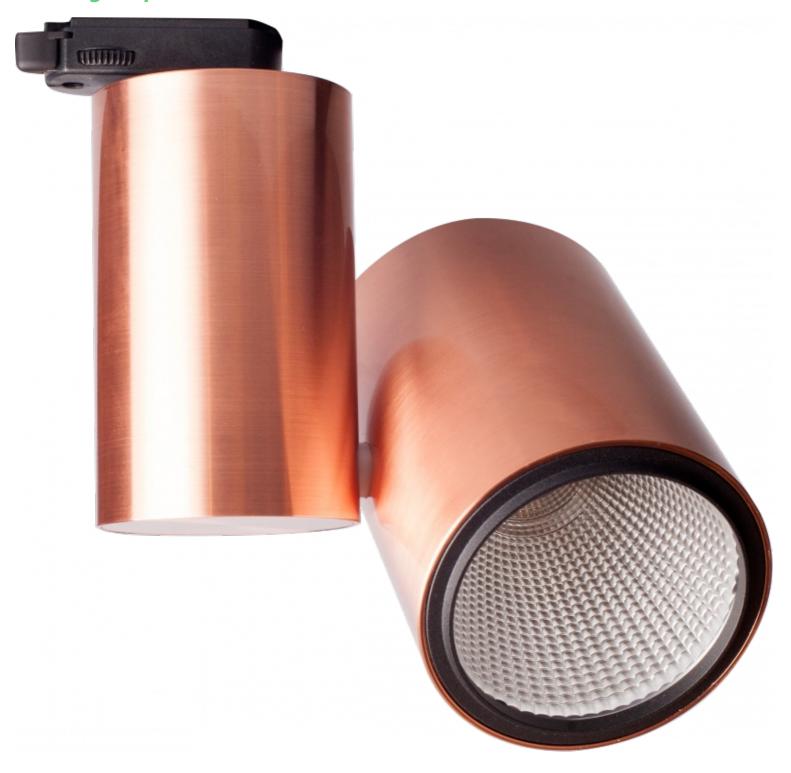

# **LED Tracklight copper finish 1100Lm 2700K 169.00 €EX VAT**

#### **DESCRIPTION**

This spotlight on rail LED.Ideal for illuminating your shop, this spotlight luminaire design and function. Features:

- Aluminium LED track spot fitted with a module
- Philips Fortimo LED SLM G6 (1100 lumens)
- Philips Xitanium LED driver
- three-phase track adaptor
- Steerable and tiltable LED track light.

### LEDai Frencklight Copper finish 1100Lm 2700K

Unique sanded copper finish.