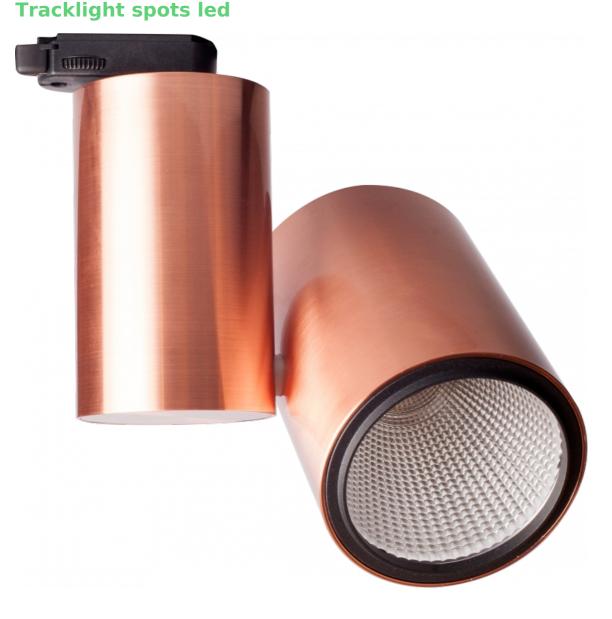

# **LED Tracklight copper finish 1100Lm 2700K 169.00 €EX VAT**

#### **DESCRIPTION**

This spotlight on rail LED.Ideal for illuminating your shop, this spotlight luminaire design and function. Features:

- Aluminium LED track spot fitted with a module
- Philips Fortimo LED SLM G6 (1100 lumens)
- Philips Xitanium LED driver
- three-phase track adaptor
- Steerable and tiltable LED track light.

### LEDai Frencklight Copper finish 1100Lm 2700K

Unique sanded copper finish.

## Tracklight spots led - Photo n° 1