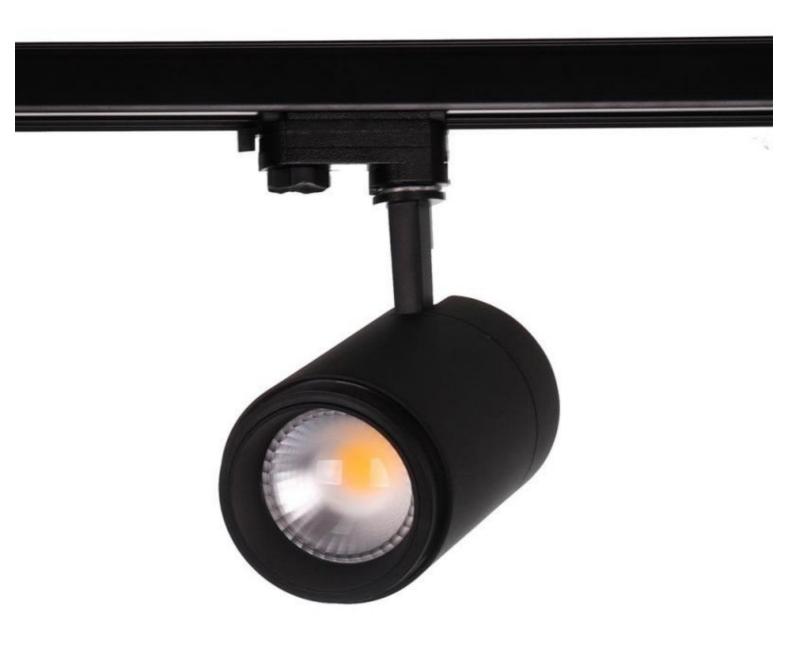

#### MANNEQUINS, BUST AND SHOPFITTING FOR RETAIL STORE



https://www.mannequins-shopping.com



#### MANNEQUINS SHOPPING

## **LED Track Lighting Easy Focus 15W Black** 49.95 €EX VAT

**Tracklight spots led** 

- 37.52 % <del>79.95</del>



#### **FEATURES**

**DETAIL** 

**Brand** Eclairage

**Base Fitting** 

Color Noir

Ref ecl-sur-rai-3528

3528

**Delivery schedule** 1-5 working days Category Tracklight spots led Store lighting **Type** 

#### **DESCRIPTION**

Easy Focus LED Track Lighting 15W Black Features:

- 5 year system warranty on LED module and driver
- Mounting:Track system
- Power:15W
- Lumen:3000
- Light colour: 4000K
- Lumen/Watt: 100 lm/W

## LED Track Lighting Easy Focus 15W Black

Switches : 50 000 x



#### **FEATURES**

#### **DETAIL**

**Brand** Eclairage

Base Fitting

**Color** Noir

**Ref** ecl-sur-rai-3528

**ID** 3528

Delivery schedule1-5 working daysCategoryTracklight spots ledTypeStore lighting

# LED Track Lighting Easy Focus 15W Black Tracklight spots led - Photo n° 2



#### **FEATURES**

Eclairage

Base Fitting

**Brand** 

**Color** Noir

**Ref** ecl-sur-rai-3528

**ID** 3528

Delivery schedule1-5 working daysCategoryTracklight spots ledTypeStore lighting

## **DETAIL**