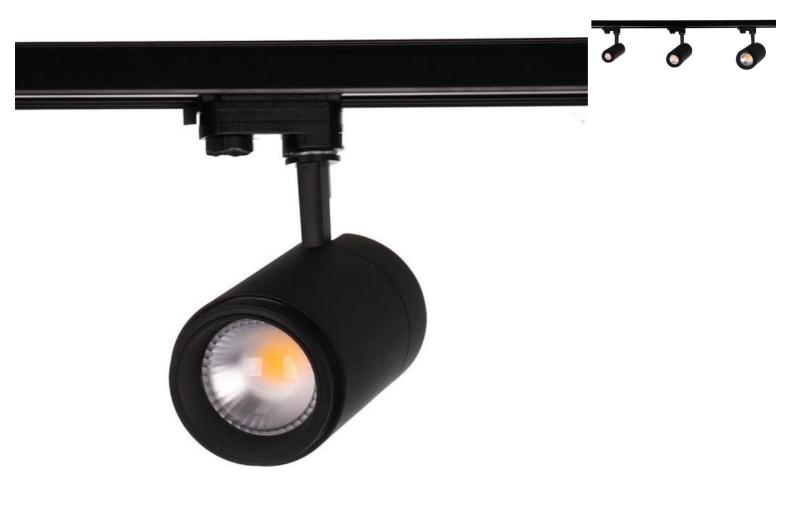

## **LED Track Lighting Easy Focus 15W Black** 49.95 €EX VAT

**Tracklight spots led** 

- 37.52 % <del>79.95</del>

#### **DESCRIPTION**

Easy Focus LED Track Lighting 15W Black Features:

- 5 year system warranty on LED module and driver
- Mounting:Track system
- Power:15W
- Lumen:3000
- Light colour: 4000K
- Lumen/Watt: 100 lm/W

## LED Track Lighting Easy Focus 15W Black

Switches : 50 000 x