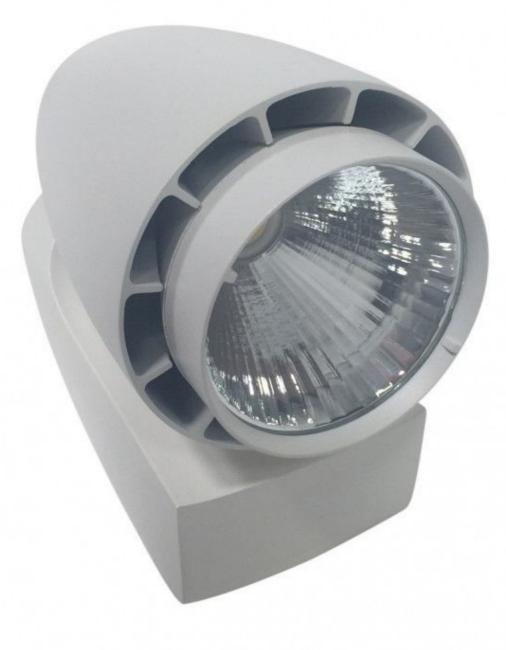

\*\*

# Led spotlight philips vento white color 98.97 €Ex VAT Tracklight spots led -46.50 % 185.00



#### **FEATURES**

Brand Base Fitting Color Ref ID Delivery schedule Category Type

## DESCRIPTION

Spots

Blanc spo-led-phi-2541 2541 1-5 working days Tracklight spots led Store lighting

### DETAIL

Don't hesitate to contact us for more information about our pro lighting ranges for your points of sale.

Our LED spotlights come with a 3-year guarantee and a 50,000-hour service life. Are you looking for a modular solution that allows you to adapt your lighting to the configuration and layout of your sales area or do you simply not have a false ceiling?

## Led spotlight philips vento white color

## Tracklight spots led - Photo n° 1



#### **FEATURES**

| Brand             | Spots   |
|-------------------|---------|
| Base              |         |
| Fitting           |         |
| Color             | Blanc   |
| Ref               | spo-leo |
| ID                | 2541    |
| Delivery schedule | 1-5 wo  |
| Category          | Trackli |
| Туре              | Store l |
|                   |         |

Blanc spo-led-phi-2541 2541 1-5 working days Tracklight spots led Store lighting

#### DETAIL

Don't hesitate to contact us for more information about our pro lighting ranges for your points of sale.

Our LED spotlights come with a 3-year guarantee and a 50,000-hour service life. Are you looking for a modular solution that allows you to adapt your lighting to the configuration and layout of your sales area or do you simply