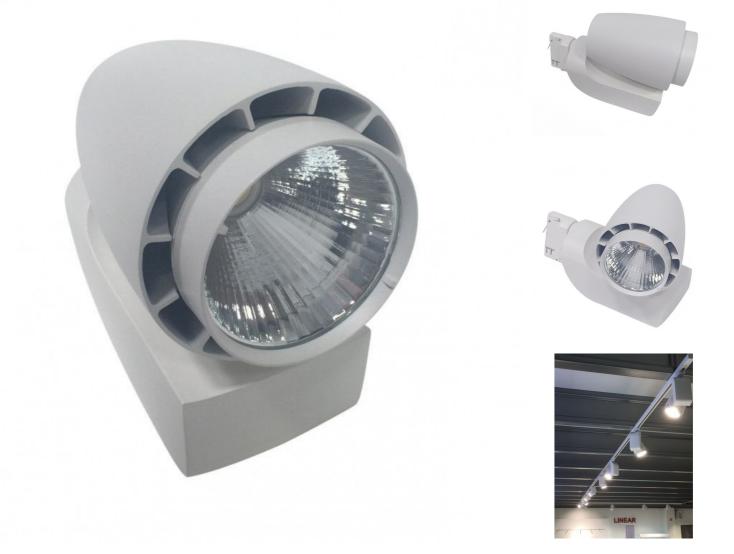

## Led spotlight philips vento white color

## Tracklight spots led - Photo n° 1