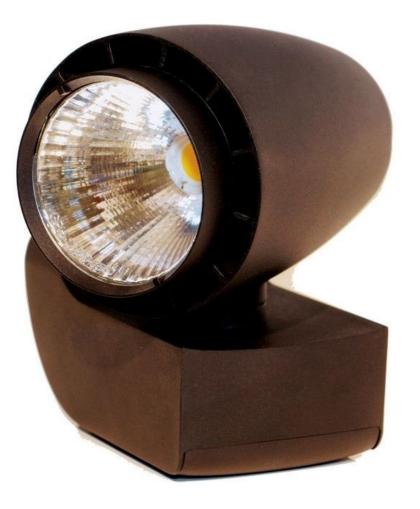

## Led spotlight philips vento black color

## Tracklight spots led - Photo n° 1

### DESCRIPTION

Philips Vento led spotlight black. Features:

- 20 W / 3000 LUMEN • Philips Xitanium driver Philips COB-SLM LED module
- Cooling is crucial for long life
- The lifespan of this led spotlight: 50,000 hours!
- 5 year Philips standard warranty.