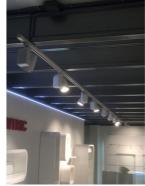

洸

### Led spotlight philips vento black color 98.97 €Ex VAT - 46.50 % <del>185.00</del> **Tracklight spots led**









#### **FEATURES**

| Spots            |
|------------------|
|                  |
|                  |
| Noir             |
| spo-led-phi-2537 |
| 2537             |
| Immediate shipr  |
| Tracklight spots |
| Store lighting   |
|                  |
|                  |

7 ment led

## DETAIL

Do not hesitate to consult us for more information on our pro lighting ranges for your points of sale.

Our LED spotlights are guaranteed for 3 years, lifetime 50,000 hours. Are you looking for a modular solution that allows you to adapt your lighting to the configuration and layout of your sales area, or do you simply not have a false ceiling?

### DESCRIPTION

Philips Vento led spotlight black. Features:

- 20 W / 3000 LUMEN • Philips Xitanium driver Philips COB-SLM LED module
- Cooling is crucia