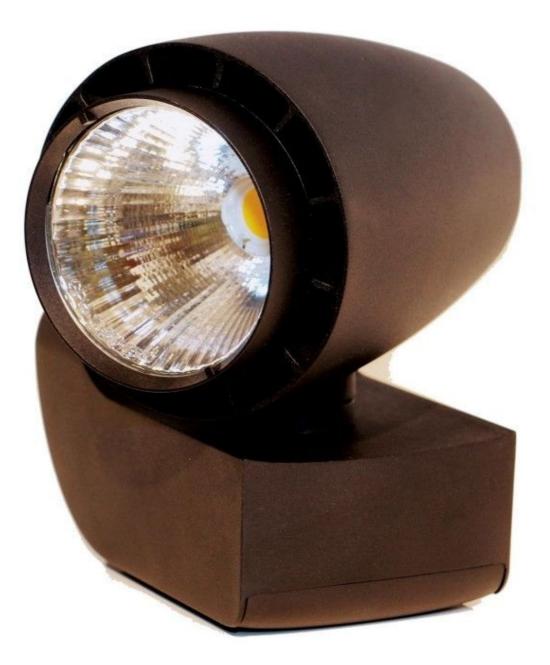

|
| Tracklight spots |
| Store lighting   |
|                  |
|                  |

7 ment led

## DETAIL

Do not hesitate to consult us for more information on our pro lighting ranges for your points of sale.

Our LED spotlights are guaranteed for 3 years, lifetime 50,000 hours. Are you looking for a modular solution that allows you to adapt your lighting to the configuration and layout of your sales area, or do you simply not have a false ceiling?

### DESCRIPTION

Philips Vento led spotlight black. Features:

- 20 W / 3000 LUMEN • Philips Xitanium driver Philips COB-SLM LED module
- Cooling is crucial for long life
- The lifespan of this led spotlight: 50,000 hours!
- 5 year Philips standard warranty.

## Led spotlight philips vento black color

## Tracklight spots led - Photo n° 1



#### **FEATURES**

| Brand             | Spots                |
|-------------------|----------------------|
| Base              |                      |
| Fitting           |                      |
| Color             | Noir                 |
| Ref               | spo-led-phi-2537     |
| ID                | 2537                 |
| Delivery schedule | Immediate shipment   |
| Category          | Tracklight spots led |
| Туре              | Store lighting       |

### DETAIL

Do not hesitate to consult us for more information on our pro lighting ranges for your points of sale.

Our LED spotlights are guaranteed for 3 years, lifetime 50,000 hours. Are you looking for a modular solution that allows you to adapt your lighting to the configuration and layout of your sales area, or do you si