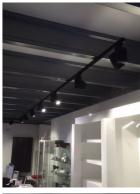

洸

### Led spotlight philips vento black color 98.97 €Ex VAT - 46.50 % <del>185.00</del> **Tracklight spots led**









#### **FEATURES**

| Spots            |
|------------------|
|                  |
|                  |
| Noir             |
| spo-led-phi-2537 |
| 2537             |
| Immediate shipr  |
| Tracklight spots |
| Store lighting   |
|                  |
|                  |

7 ment led

## DETAIL

Do not hesitate to consult us for more information on our pro lighting ranges for your points of sale.

Our LED spotlights are guaranteed for 3 years, lifetime 50,000 hours. Are you looking for a modular solution that allows you to adapt your lighting to the configuration and layout of your sales area, or do you simply not have a false ceiling?

### DESCRIPTION

Philips Vento led spotlight black. Features:

- 20 W / 3000 LUMEN • Philips Xitanium driver Philips COB-SLM LED module
- Cooling is cruc