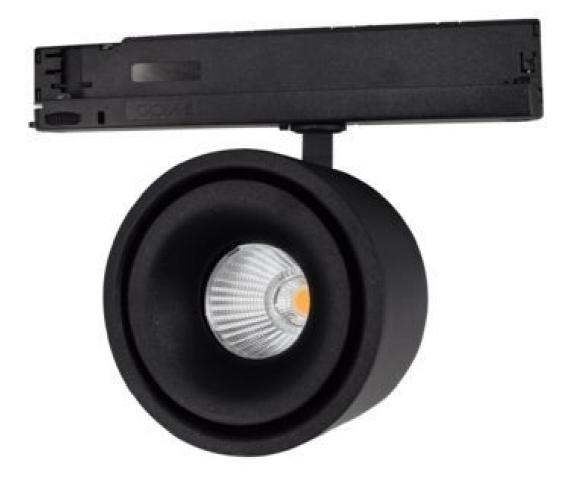

# Black Track light 3 phases LED 99.95 €Ex VAT **Tracklight spots led**

### DESCRIPTION

Tracklight with 3 phases, fitted with a Powergear Ultimate adapter and LED driver. This spotlight is ideal for illuminating your businesses and shops, it also looks great and adapts to all types of decor. The spotlight measures 46 x 10 mm. Features of this spotlight:

- Lumen: 1100lm
- CCT: 3000 K

## Tracklight spots led - Photo n° 1