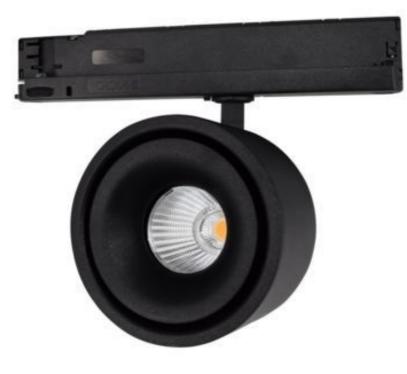

# Black Track light 3 phases LED 99.95 €Ex VAT **Tracklight spots led**

### DESCRIPTION

Tracklight with 3 phases, fitted with a Powergear Ultimate adapter and LED driver. This spotlight is ideal for illuminating your businesses and shops, it also looks great and adapts to all types of decor. The spotlight measures 46 x 10 mm. Features of this spotlight:

- Lumen: 1100lm
- CCT: 3000 K

## Tracklight spots led - Photo n° 1