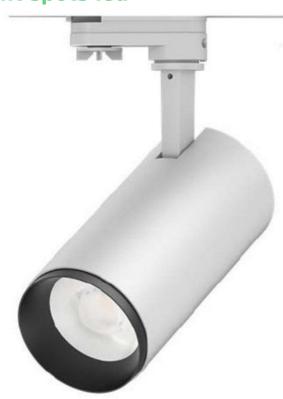

## **Tracklight spots led - Photo n° 1**

# 25 watt White Led track spotlights 170.00 €Ex VAT

#### **FEATURES**

**Brand** Spots **Base** 

**Fitting** 

Color Blanc

Ref spo-sur-rai-3453

3453

**Delivery schedule** 1-5 working days Category Tracklight spots led Store lighting **Type** 