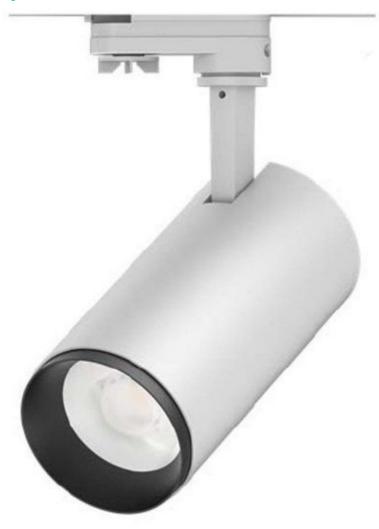

## 25 watt White Led track spotlights Tracklight spots led - Photo n° 2

### **FEATURES**

**Brand** Spots Base

**Fitting** Color

Blanc

Ref spo-sur-rai-3453 ID

3453

**Delivery schedule** 1-5 working days Category Tracklight spots led Type Store lighting