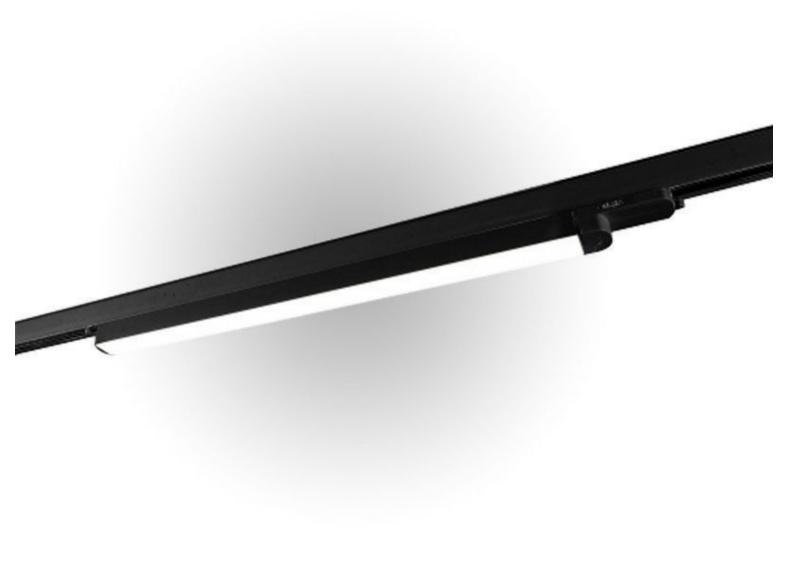

# Black linear led light rail 60 cm 4000 Kelvin 49.95 €Ex VAT

## **DESCRIPTION**

Black linear led light rail 60 cm 4000 Kelvin

**Brand** Eclairage Round wood **Base Fitting** 

Color Noir

Ref rai-lum-led-3401 ID

3401

**Delivery schedule** 1-5 working days Category Linear led track lighting