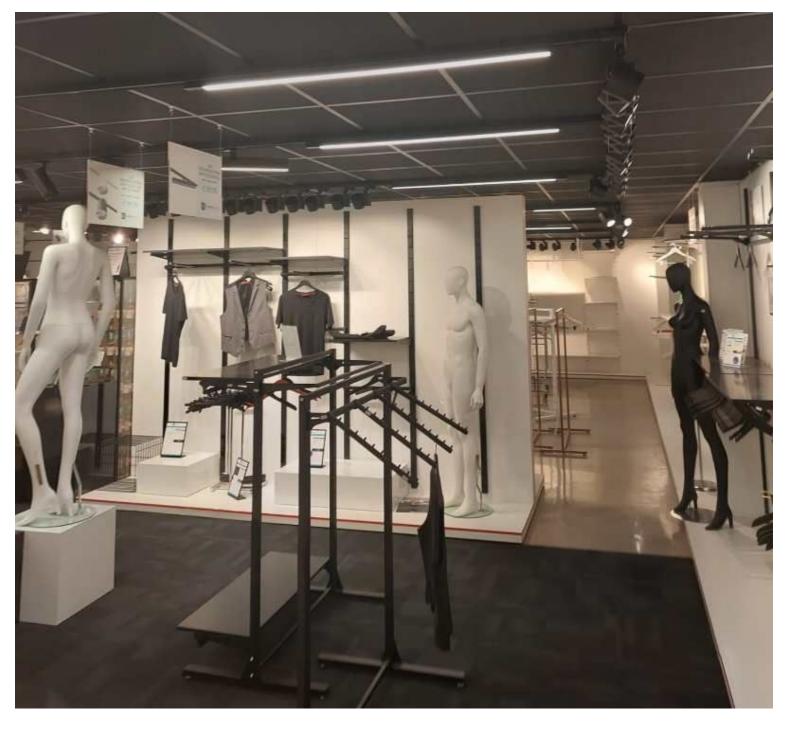

Black linear led light rail 60 cm 4000 Kelvin Linear led track lighting - Photo n° 3

**Brand** Eclairage Base Round wood

**Fitting** 

Color Noir

Ref rai-lum-led-3401 ID

3401

**Delivery schedule** 1-5 working days Category Linear led track lighting