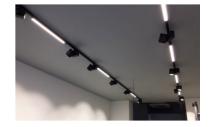

Black linear led light rail 60 cm 4000 Kelvin Linear led track lighting - Photo n° 2

Brand Eclairage
Base Round wood
Fitting

Color

Noir

**Ref** rai-lum-led-3401

3401

**Delivery schedule** 1-5 working days **Category** Linear led track lighting