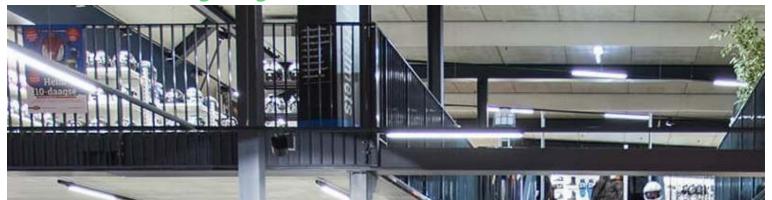

Black linear led light rail 60 cm 4000 Kelvin Linear led track lighting - Photo n° 5

Brand Eclairage
Base Round wood

Fitting Color Noir

**Ref** rai-lum-led-3401

3401

**Delivery schedule** 1-5 working days **Category** Linear led track lighting