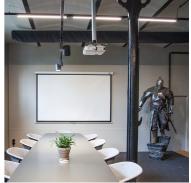

Black linear led light rail 60 cm 4000 Kelvin Linear led track lighting - Photo n° 5

Brand Eclairage
Base Round wood

Fitting Color Noir

**Ref** rai-lum-led-3401

3401

**Delivery schedule** 1-5 working days **Category** Linear led track lighting