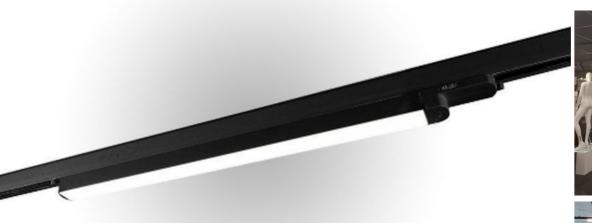

# Black linear led light rail 60 cm 4000 Kelvin 49.95 €Ex VAT

## **Linear led track lighting**