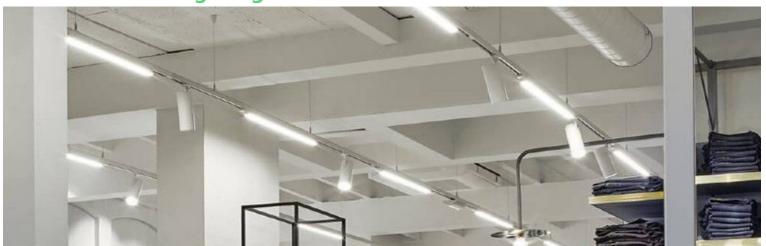

## **Linear led track lighting**

#### **FEATURES**

Brand Eclairage
Base Round wood

Fitting

**Color** Noir

**Ref** rai-lum-led-3401

3401

**Delivery schedule** 1-5 working days **Category** Linear led track lighting

**Type** Store lighting