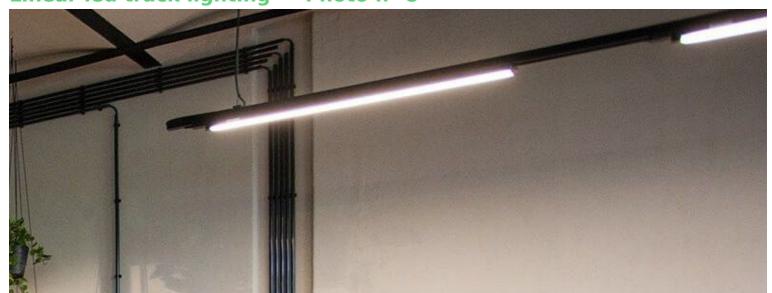

Black linear led light rail 60 cm 4000 Kelvin Linear led track lighting - Photo n° 3

**Brand** Eclairage Base Round wood

**Fitting** 

Color Noir

Ref rai-lum-led-3401 ID

3401

**Delivery schedule** 1-5 working days Category Linear led track lighting