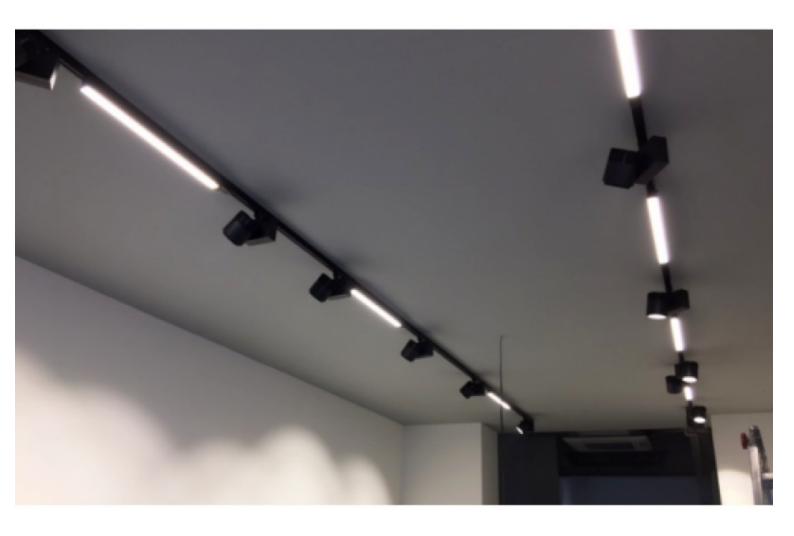

Black linear led light rail 60 cm 4000 Kelvin Linear led track lighting - Photo n° 2

Brand Eclairage
Base Round wood
Fitting

Color

Noir

**Ref** rai-lum-led-3401

3401

**Delivery schedule** 1-5 working days **Category** Linear led track lighting