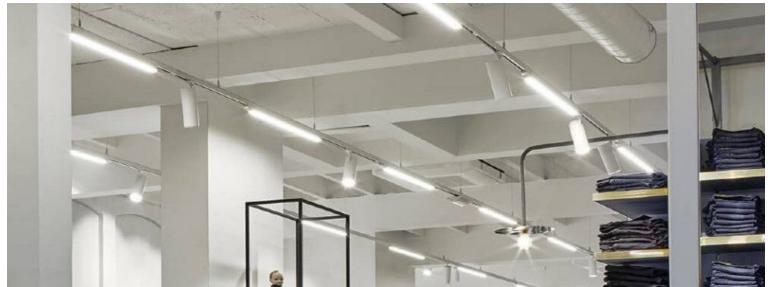

## Linear led track lighting - Photo n° 1

### DESCRIPTION

Led track spot black. 120 cm This led spotlight rail is ideal to highlight your articles in shops, the professional lighting is linear and adapts perfectly to all shops. This rail is trendy and allows you to light up your clothing shop or other businesses.