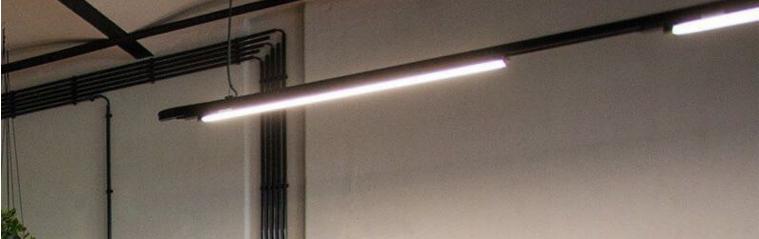

### DESCRIPTION

Led track spot black. 120 cm This led spotlight rail is ideal to highlight your articles in shops, the professional lighting is linear and adapts perfectly to all shops. This rail is trendy and allows you to light up your clothing shop or other businesses.

## Linear led track lighting - Photo n° 1