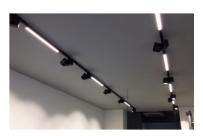

### DESCRIPTION

Led track spot black. 120 cm This led spotlight rail is ideal to highlight your articles in shops, the professional lighting is linear and adapts perfectly to all shops. This rail is trendy and allows you to light up your clothing shop or other businesses.

## Linear led track lighting - Photo n° 1