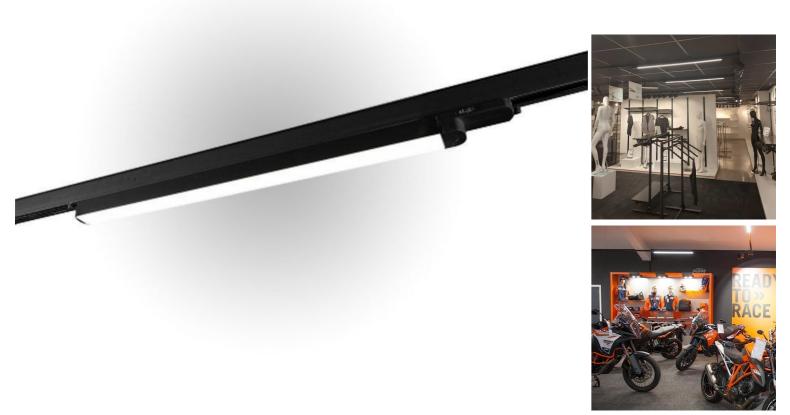

### DESCRIPTION

Led track spot black. 120 cm This led spotlight rail is ideal to highlight your articles in shops, the professional lighting is linear and adapts perfectly to all shops. This rail is trendy and allows you to light up your clothing shop or other businesses.

## Linear led track lighting - Photo n° 1