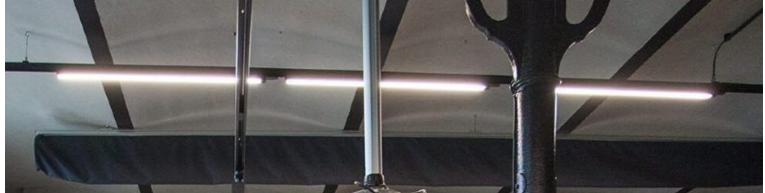

### DESCRIPTION

Led track spot black. 120 cm This led spotlight rail is ideal to highlight your articles in shops, the professional lighting is linear and adapts perfectly to all shops. This rail is trendy and allows you to light up your clothing shop or other businesses.

## Linear led track lighting - Photo n° 1