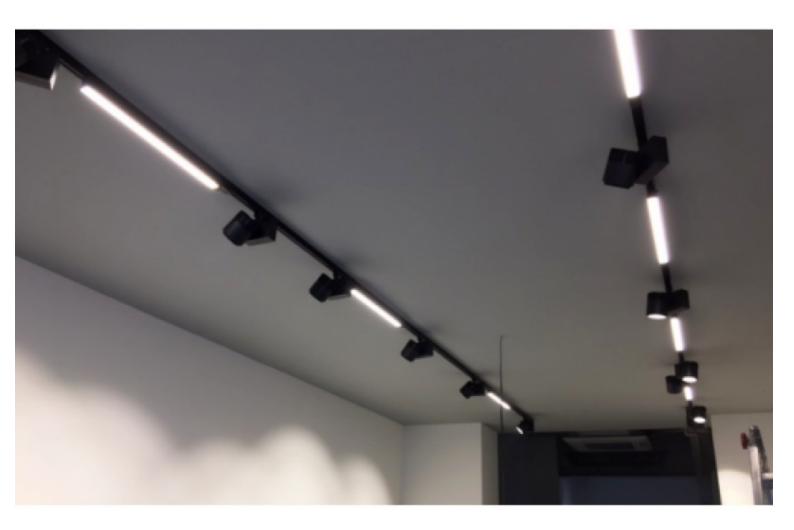

### DESCRIPTION

Led track spot black. 120 cm This led spotlight rail is ideal to highlight your articles in shops, the professional lighting is linear and adapts perfectly to all shops. This rail is trendy and allows you to light up your clothing shop or other businesses.

## Linear led track lighting - Photo n° 1