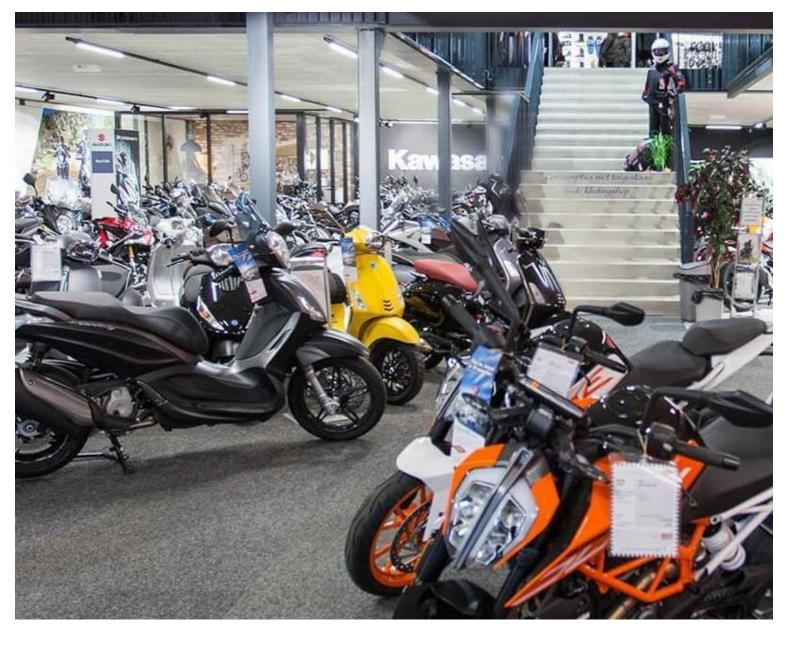

## Linear led track lighting - Photo n° 1

### DESCRIPTION

Led track spot black. 120 cm This led spotlight rail is ideal to highlight your articles in shops, the professional lighting is linear and adapts perfectly to all shops. This rail is trendy and allows you to light up your clothing shop or other businesses.