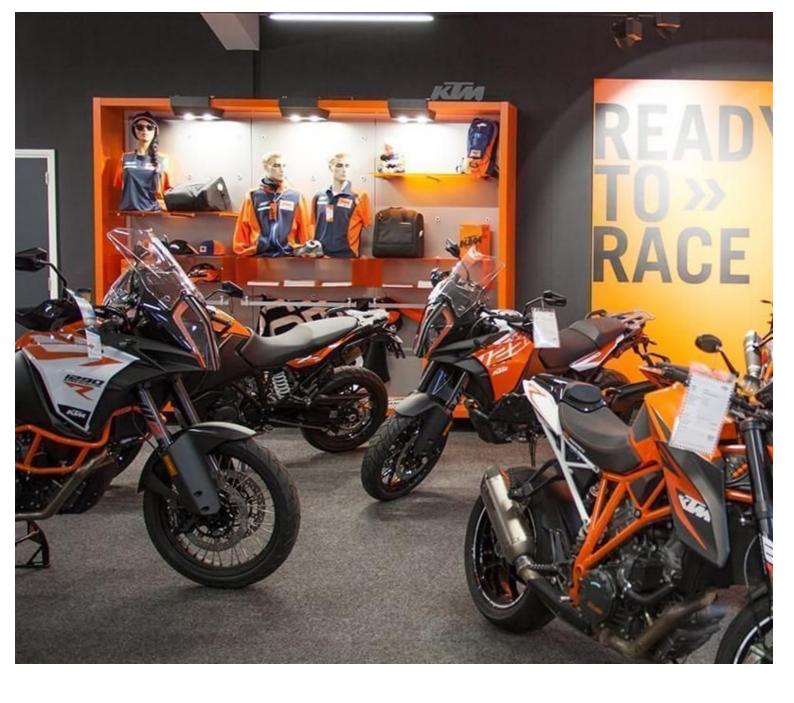

## Linear led track lighting - Photo n° 1

### DESCRIPTION

Led track spot black. 120 cm This led spotlight rail is ideal to highlight your articles in shops, the professional lighting is linear and adapts perfectly to all shops. This rail is trendy and allows you to light up your clothing shop or other businesses.