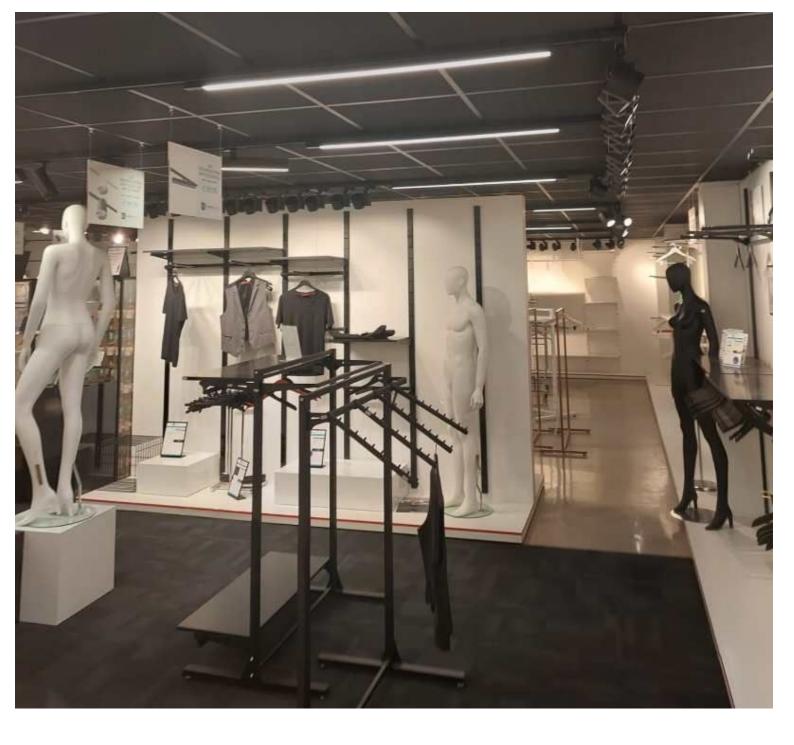

## Linear led track lighting - Photo n° 1

### DESCRIPTION

Led track spot black. 120 cm This led spotlight rail is ideal to highlight your articles in shops, the professional lighting is linear and adapts perfectly to all shops. This rail is trendy and allows you to light up your clothing shop or other businesses.