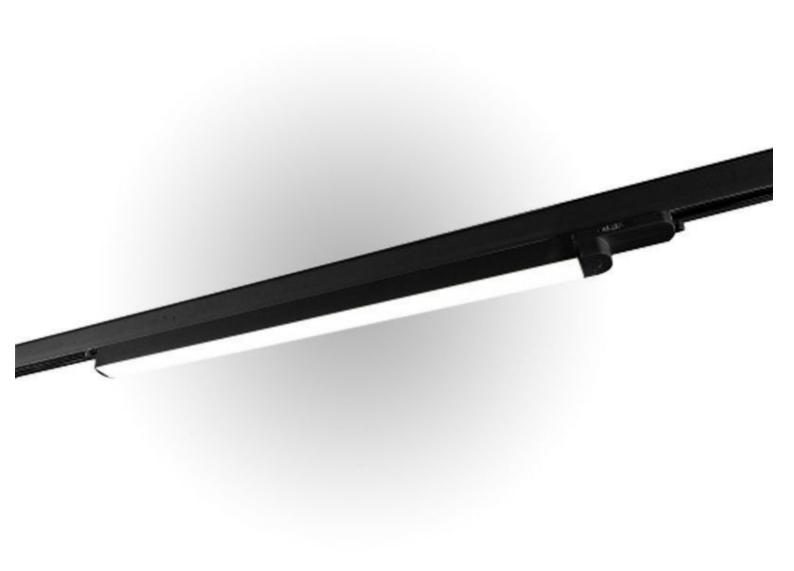

### DESCRIPTION

Led track spot black. 120 cm This led spotlight rail is ideal to highlight your articles in shops, the professional lighting is linear and adapts perfectly to all shops. This rail is trendy and allows you to light up your clothing shop or other businesses.

## Linear led track lighting - Photo n° 1