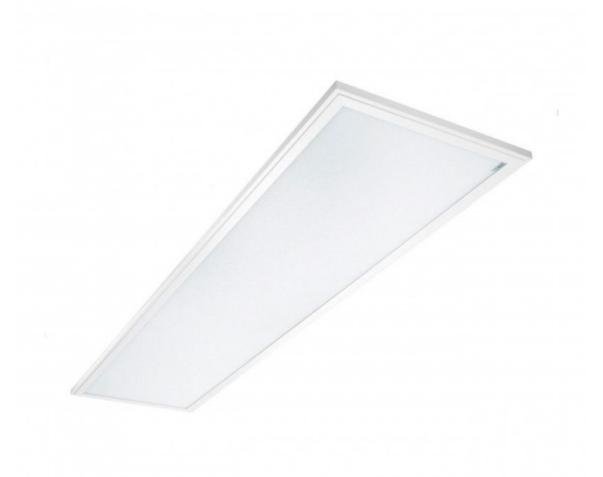

\*\*

Led panel 40w -30x120cm - 4000k - neutral white 39.95 €Ex VAT **Downlight led** 

### DESCRIPTION

Led panel for businesses and shops 40w -30x120cm - 4000k - neutral white Ceiling mounting system or loose hanging system Features:

- Lumen 4000
- Light colour Neutral white
- Kelvin 4000K

• Watt 40W

- Lumen / Watt 100 lm / W • Size 30 x 120 cm
- CRI 80>

Led panel 40w -30x120cm - 4000k - neutral2white