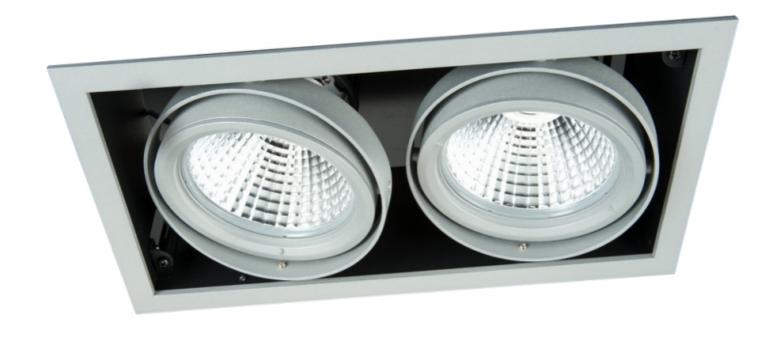

#### **DESCRIPTION**

LED 4000 Kelvin Recessed Spotlight - Lumens 1100 Moon Double Recessed Spotlight 2x1100Lm 4000K Grey

Cardanic recessed spotlight for AR111 light source.

- Features:
- · Recessed spotlight mounting
- Wattage 2 x 7W
- · Light colour Neutral white
- Kelvin 4000K
- Lumens 1100
- Dimensions WxDxH 210x230x100mmv
- Saw size LxBv 201x155mm
- IP rating IP 20