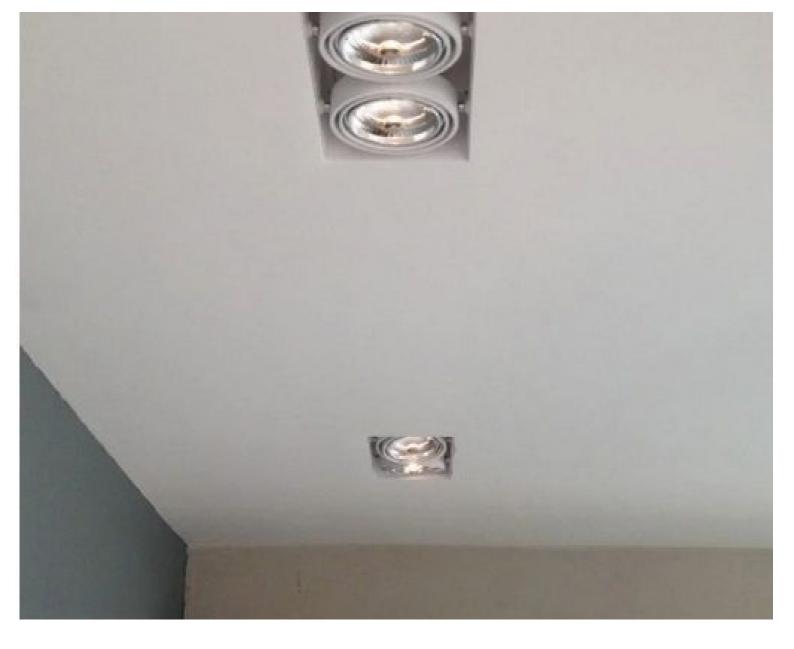

Downlight Led 4000 Kelvin Downlight led - Photo n° 4

**Brand** Spots

Base Fitting

**Color** Gris

**Ref** spo-enc-led-2893

**D** 2893

Delivery schedule1-3 working daysCategoryDownlight ledTypeStore lighting