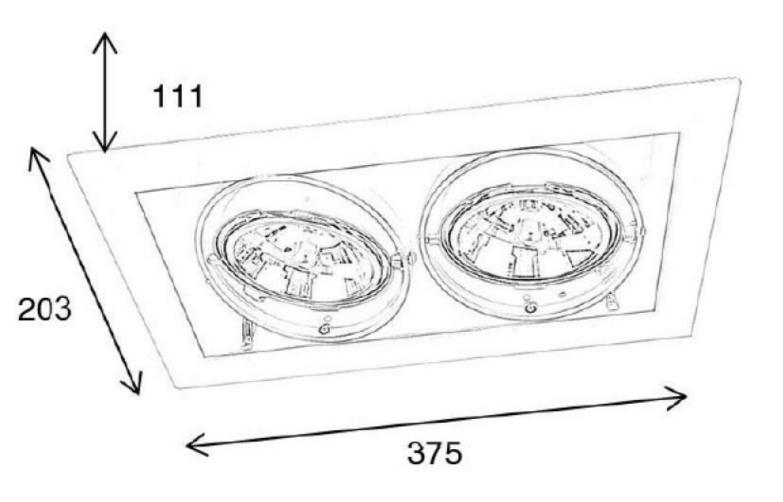

#### **DESCRIPTION**

LED 4000 Kelvin Recessed Spotlight - Lumens 1100 Moon Double Recessed Spotlight 2x1100Lm 4000K Grey

Cardanic recessed spotlight for AR111 light source.

- Features:
- · Recessed spotlight mounting
- Wattage 2 x 7W
- · Light colour Neutral white
- Kelvin 4000K
- Lumens 1100
- Dimensions WxDxH 210x230x100mmv
- Saw size LxBv 201x155mm
- IP rating IP 20