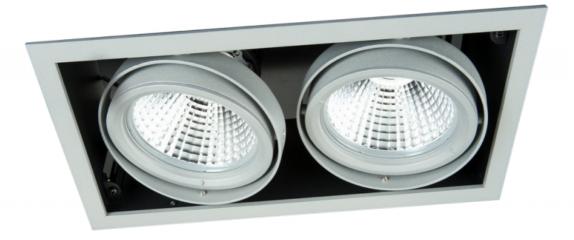

#### **DESCRIPTION**

LED 4000 Kelvin Recessed Spotlight - Lumens 1100 Moon Double Recessed Spotlight 2x1100Lm 4000K Grey

Cardanic recessed spotlight for AR111 light source.

- Features:
- · Recessed spotlight mounting
- Wattage 2 x 7W
- · Light colour Neutral white
- Kelvin 4000K
- Lumens 1100
- Dimensions WxDxH 210x230x100mmv
- Saw size LxBv 201x155mm
- IP rating IP 20