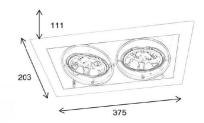

#### **DESCRIPTION**

LED 4000 Kelvin Recessed Spotlight - Lumens 1100 Moon Double Recessed Spotlight 2x1100Lm 4000K Grey

Cardanic recessed spotlight for AR111 light source.

- Features:
- · Recessed spotlight mounting
- Wattage 2 x 7W
- · Light colour Neutral white
- Kelvin 4000K
- Lumens 1100
- Dimensions WxDxH 210x230x100mmv
- Saw size LxBv 201x155mm
- IP rating IP 20