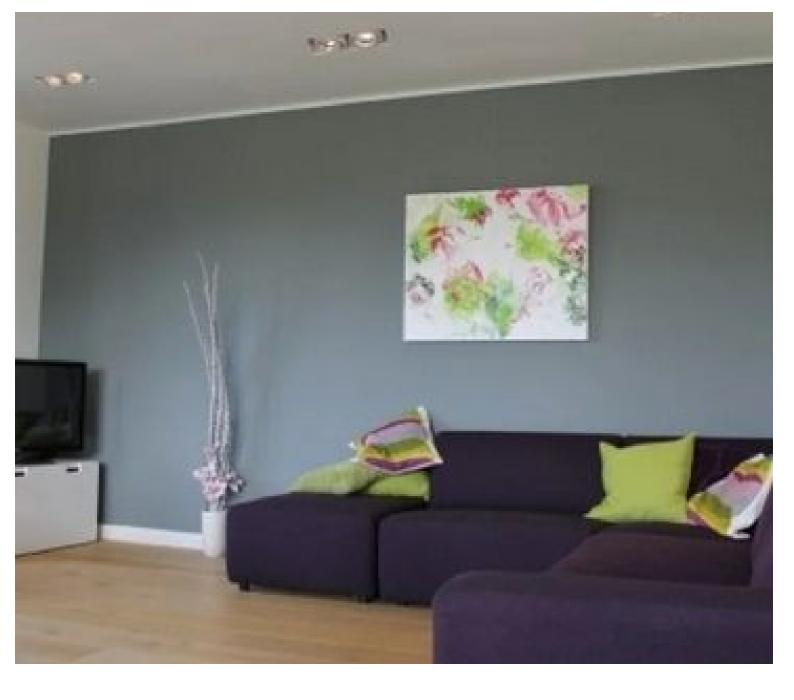

#### **DESCRIPTION**

LED 4000 Kelvin Recessed Spotlight - Lumens 1100 Moon Double Recessed Spotlight 2x1100Lm 4000K Grey

Cardanic recessed spotlight for AR111 light source.

- Features:
- · Recessed spotlight mounting
- Wattage 2 x 7W
- · Light colour Neutral white
- Kelvin 4000K
- Lumens 1100
- Dimensions WxDxH 210x230x100mmv
- Saw size LxBv 201x155mm
- IP rating IP 20

## **Downlight Led 4000 Kelvin** Downlight led - Photo n° 2

Brand Spots Base

Fitting

**Color** Gris

**Ref** spo-enc-led-2893

2893

Delivery schedule1-3 working daysCategoryDownlight ledTypeStore lighting