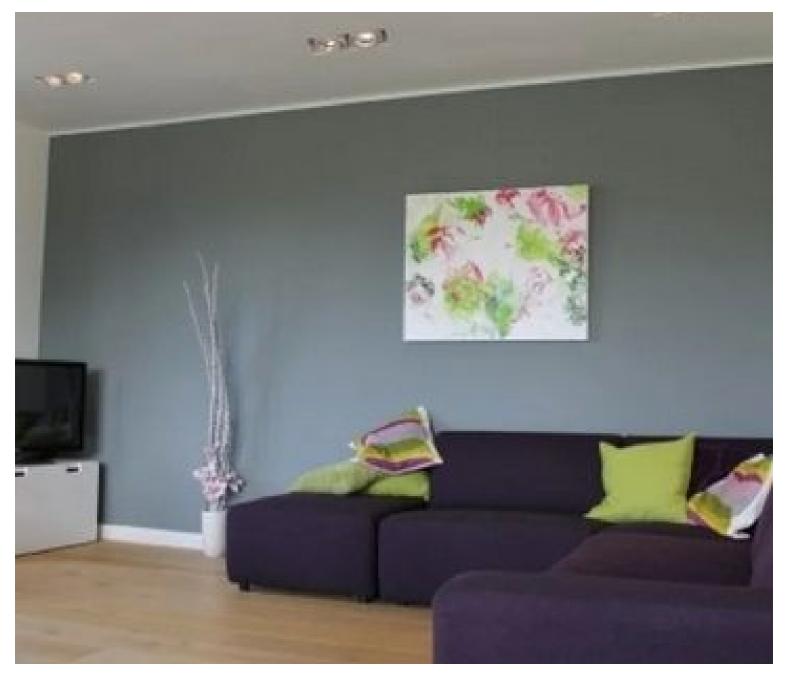

## Downlight Led 3000 Kelvin 227.00 €Ex VAT

#### **DESCRIPTION**

**LED 3000 Kelvin Recessed Spotlight** Features:

- Cardanic recessed spot for AR111 light source.
- Recessed spotlight mounting
- Watt 2 x 13W
- Light colour Warm white
- Kelvin 3000K
- Dimensions WxDxH 210x230x100mmv