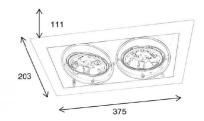

#### **DESCRIPTION**

**LED 3000 Kelvin Recessed Spotlight** Features:

- Cardanic recessed spot for AR111 light source.
- Recessed spotlight mounting
- Watt 2 x 13W
- Light colour Warm white
- Kelvin 3000K
- Dimensions WxDxH 210x230x100mmv

Downlight Led 3000 Kelvin 201x155mm • IP rating IP 20

**Brand** Spots Base

Color Noir

**Fitting** 

Ref spo-enc-led-2894 ID

2894

**Delivery schedule** 1-3 working days Category Downlight led Type Store lighting