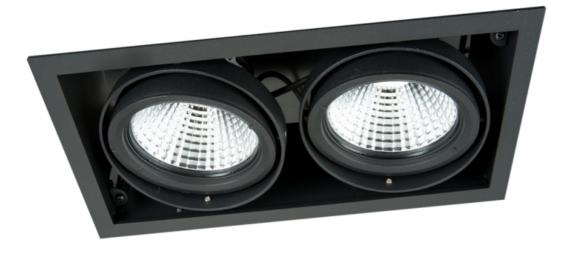

### **Downlight Led 3000 Kelvin** Downlight led - Photo n° 2

Brand Spots Base

Fitting Color

olor Noir

**Ref** spo-enc-led-2894

2894

Delivery schedule1-3 working daysCategoryDownlight ledTypeStore lighting