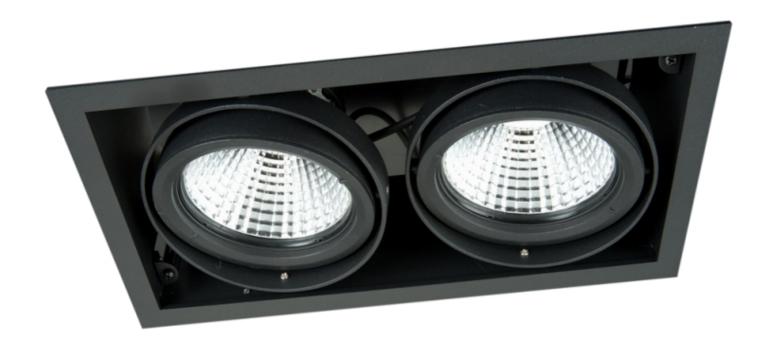

#### **Downlight led**

MANNEQUINS

#### **DESCRIPTION**

**LED 3000 Kelvin Recessed Spotlight** Features:

- Cardanic recessed spot for AR111 light source.
- Recessed spotlight mounting
- Watt 2 x 13W
- Light colour Warm white
- Kelvin 3000K
- Dimensions WxDxH 210x230x100mmv

Downlight Led 3000 Kelvin 201x155mm • IP rating IP 20

**Brand** Spots Base

Color Noir

**Fitting** 

Ref spo-enc-led-2894 ID

2894

**Delivery schedule** 1-3 working days Category Downlight led Type Store lighting