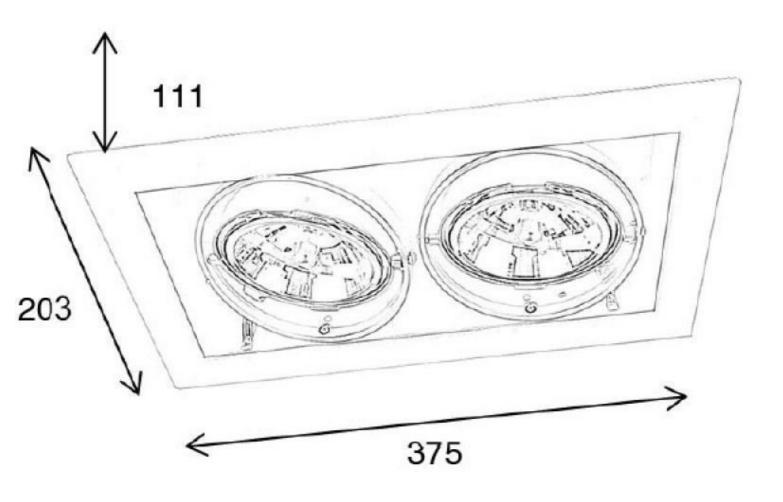

#### **DESCRIPTION**

**LED 3000 Kelvin Recessed Spotlight** Features:

- Cardanic recessed spot for AR111 light source.
- Recessed spotlight mounting
- Watt 2 x 13W
- Light colour Warm white
- Kelvin 3000K
- Dimensions WxDxH 210x230x100mmv

Downlight Led 3000 Kelvin 201x155mm • IP rating IP 20

**Brand** Spots Base

Color Noir

**Fitting** 

Ref spo-enc-led-2894 ID

2894

**Delivery schedule** 1-3 working days Category Downlight led Type Store lighting