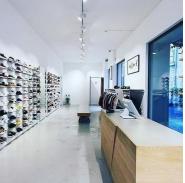

https://www.mannequins-shopping.com



MANNEQUINS

# White rail for led spot 1 meter 25.00 €Ex VAT

# 3-circuit track system







#### **FEATURES**

Brand Spots Base

Fitting

**Color** Blanc

**Ref** rai-bla-tri-3078

3078

Delivery schedule1-5 working daysCategory3-circuit track systemTypeStore lighting

DESCRIPTION

#### **DETAIL**

White three phase track 1 meter. Mannequins Shopping offers you a selection of professional lighting solutions for shops. Among our selection of lighting find our Led spotlights, three phase led track

# 3-circuit track system - Photo n° 1



#### **FEATURES**

**Brand** Spots

Base Fitting

**Color** Blanc

Ref rai-bla-tri-3078

**ID** 3078

Delivery schedule1-5 working daysCategory3-circuit track systemTypeStore lighting

#### **DETAIL**

White three phase track 1 meter. Mannequins Shopping offers you a selection of professional lighting solutions for shops. Among our selection o