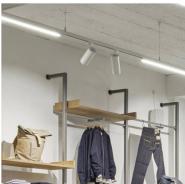

https://www.mannequins-shopping.com



MANNEQUINS

# White rail for led spot 1 meter 25.00 €Ex VAT

# 3-circuit track system







#### **FEATURES**

Brand Spots Base

Fitting

**Color** Blanc

**Ref** rai-bla-tri-3078

3078

Delivery schedule1-5 working daysCategory3-circuit track systemTypeStore lighting

DESCRIPTION

#### **DETAIL**

White three phase track 1 meter. Mannequins Shopping offers you a selection of professional lighting solutions for shops. Among our selection of lighting find our Led spotlights, three phase led track

# 3-circuit track system - Photo n° 1



#### **FEATURES**

**Brand** Spots

Base Fitting

**Color** Blanc

Ref rai-bla-tri-3078

**ID** 3078

Delivery schedule1-5 working daysCategory3-circuit track systemTypeStore lighting

#### **DETAIL**

White three phase track 1 meter. Mannequins Shopping offers you a selection of professional lighting solutions for shops. Among our selection of