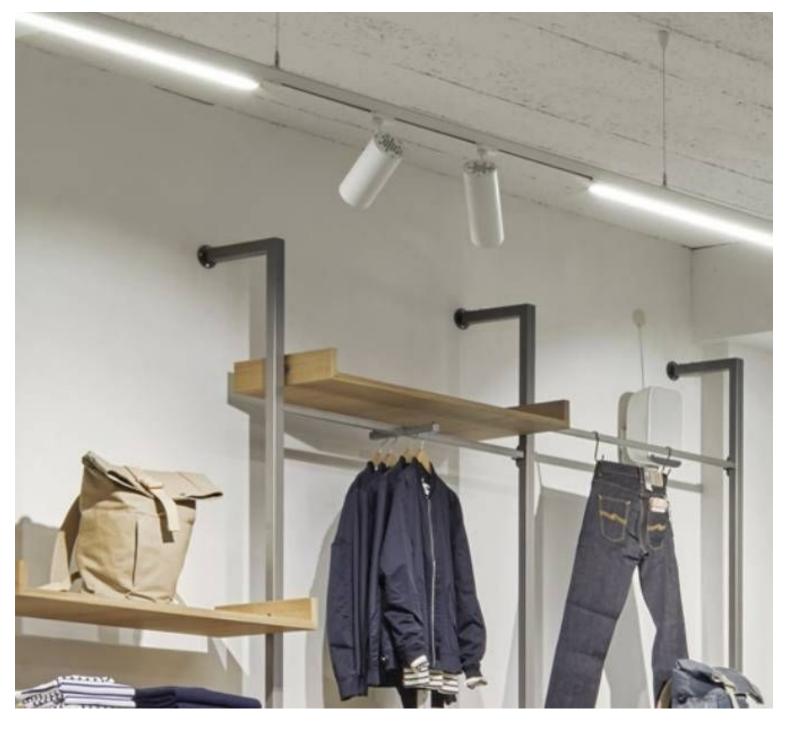

# White rail for led spot 1 meter 25.00 €Ex VAT

# 3-circuit track system

#### **DETAIL**

White three phase track 1 meter. Mannequins Shopping offers you a selection of professional lighting solutions for shops. Among our selection of lighting find our Led spotlights, three phase led track