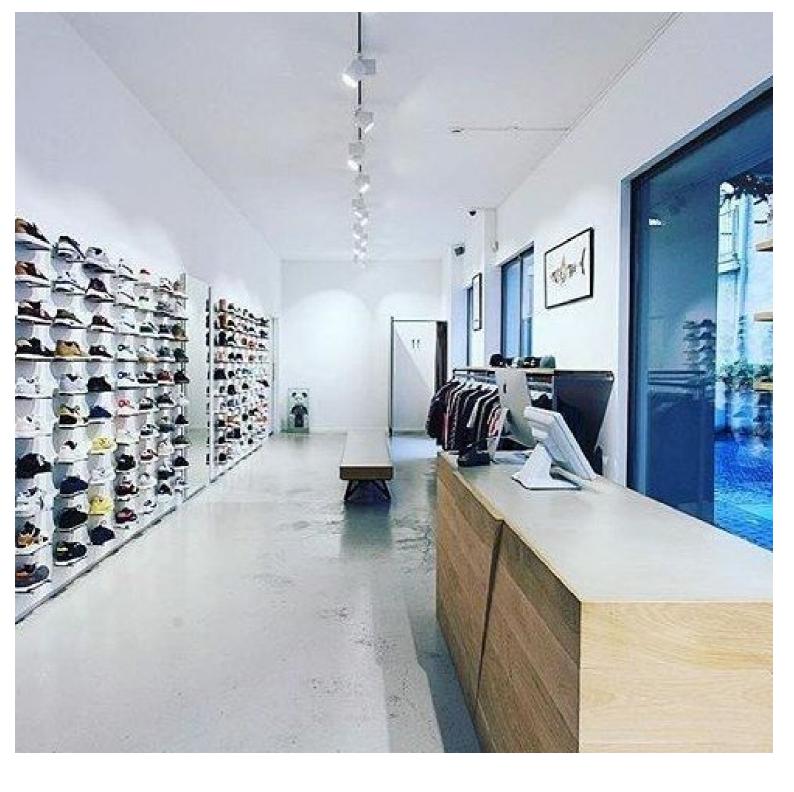

# White rail for led spot 1 meter 25.00 €Ex VAT

# 3-circuit track system

#### **DETAIL**

White three phase track 1 meter. Mannequins Shopping offers you a selection of professional lighting solutions for shops. Among our selection of lighting find our Led spotlights, three phase led track