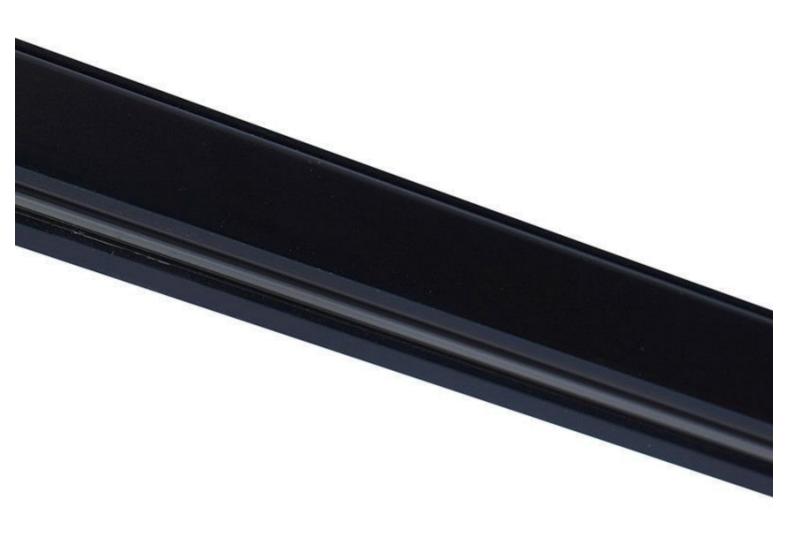

s a variety of professional lighting solutions that respect the environment and consume very little energy. For your mannequins, accessories, jewelery and furniture: choose economical LED lighting that will enhance the overall design of your shop windows over the long term.

### **DESCRIPTION**

Rail 2 meters for leds philips spots black finish, our black rails for spotlights are adaptable to our different models of spots. We offer a wide range of rails in different dimensions. Easy to assemble Get a better price for the purchase of 2 meters of rails for spots. Black metal color rail for affordable price.

Our promotional offers on Philips leds track are in stock and you will be delivered quickly after your order.

# Black rail for led spot 2 meters

# 3-circuit track system - Photo n° 1



#### **FEATURES**

**Brand** Base

Spots

**Fitting** Color

Noir

Ref rai-noi-pou-2053 ID

2053

**Delivery schedule** 1-5 working days Category 3-circuit track system **Type** Store lighting

### **DETAIL**

Shop lighting is the best way to showcase your products, animate your business and make it comfortable for your customers. Mannequins Shopping offers a variety of professional lighting solutions that respect the environment and consume very little energy. For your mannequins, accessories, jewelery and furniture: choose economical LED lighting that will enhance the overall design of your shop windows over the long term.

Black rail for led spot 2 meters 3-circuit track system - Photo n° 2



#### **FEATURES**

**Brand** Spots

Base **Fitting** 

Color Noir

Ref rai-noi-pou-2053

205