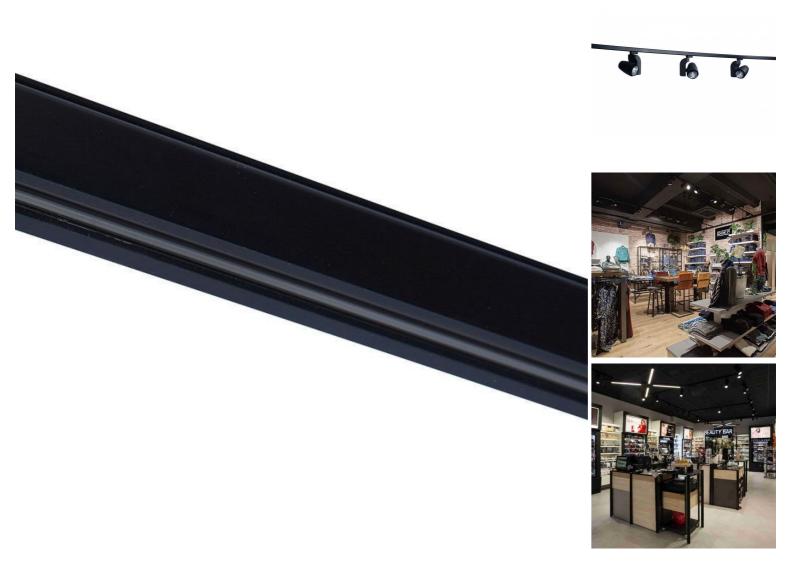

#### MANNEQUINS, BUST AND SHOPFITTING FOR RETAIL STORE

https://www.mannequins-shopping.com





MANNEQUINS

SHOPPING

# Black rail for led spot 2 meters 50.00 €Ex VAT 3-circuit track system



#### **FEATURES**

**Brand** Spots

**Base Fitting** 

Color Noir

Ref rai-noi-pou-2053

2053

**Delivery schedule** 1-5 working days Category 3-circuit track system **Type** Store lighting

#### **DETAIL**

Shop lighting is the best way to showcase your products, animate your business and make it comfortable for your customers. Mannequins Shopping offers a variety of professional lighting solutions that respect the environment and consume very little energy. For your mannequins, accessories, jewelery and furniture: choose economical LED lighting that will enhance the overall design of your shop windows over the long term.

### **DESCRIPTION**

Rail 2 meters for leds philips spots black finish, our black rails for spotlights are adaptable to our different models of spots. We offer a wide