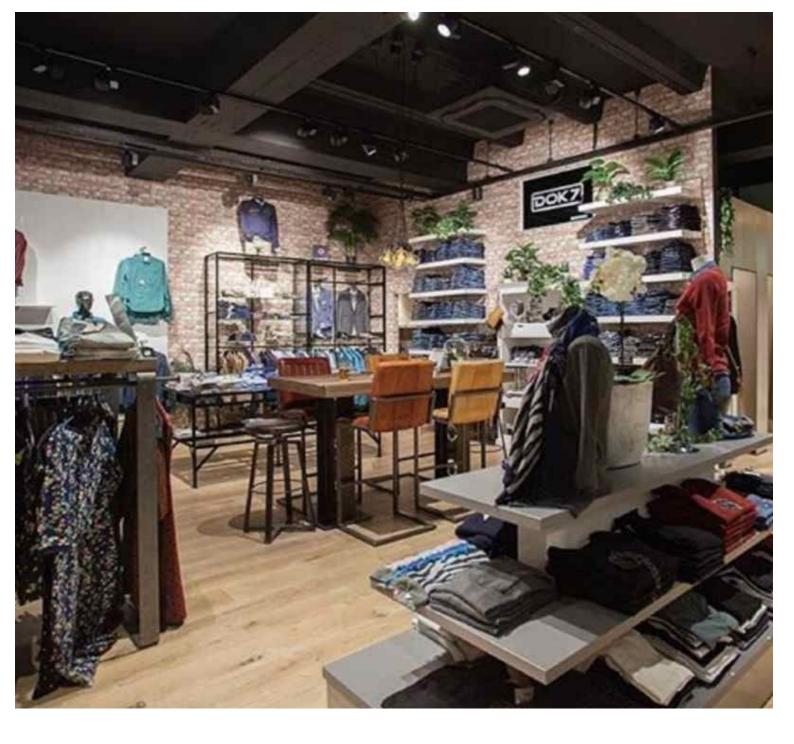

windows over the long term.

Black rail for led spot 2 meters 3-circuit track system - Photo n° 2



#### **FEATURES**

**Brand** Spots

Base **Fitting** 

Color Noir

Ref rai-noi-pou-2053

2053

**Delivery schedule** 1-5 working days Category 3-circuit track system Type

Store lighting

#### **DETAIL**

Shop lighting is the best way to showcase your products, animate your business and make it comfortable for your customers. Mannequins Shopping offers a variety of professional lighting solutions that respect the environment and consume very little energy. For your mannequins, accessories, jewelery and furniture: choose economical LED lighting that will enhance the overall design of your shop windows over the long term.

Black rail for led spot 2 meters 3-circuit track system - Photo n° 3



#### **FEATURES**

**Brand** Spots

Base Fitting

**Color** Noir

**Ref** rai-noi-pou-2053

**ID** 2053

**Delivery schedule** 1-5 working days **Category** 3-circuit track system

**Type** Store lighting

#### **DETAIL**

Shop lighting is the best way to showcase your products, animate your business and make it comfortable for your customers. Mannequins Shopping offers a variety of professional lighting solutions that respect the environment and consume very little energy. For your mannequins, accessories, jewelery and furniture: choose economical LED lighting that will enhance the overall design of your shop windows over the long term.

# Black rail for led spot 2 meters

3-circuit track system - Photo n° 4





#### **FEATURES**

**Brand** Spots

Base Fitting

**Color** Noir

**Ref**