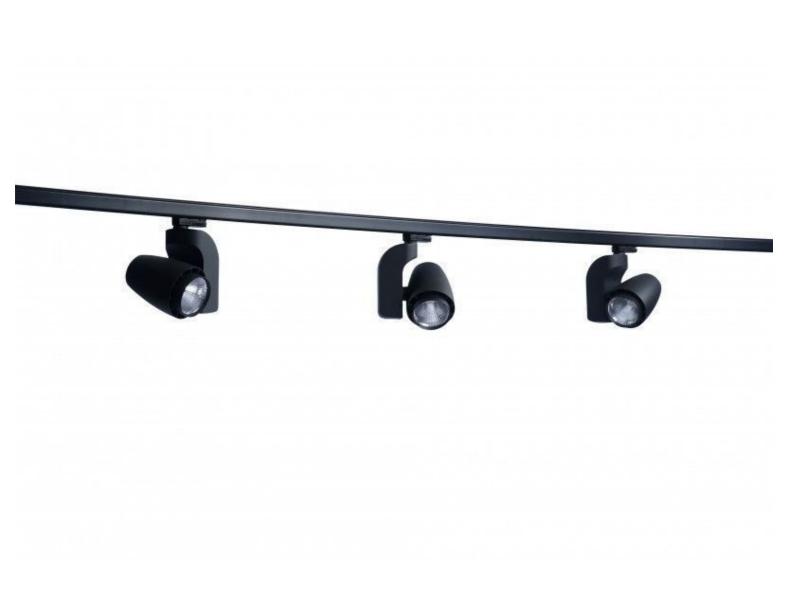

after your order.

# Black rail for led spot 2 meters

# 3-circuit track system - Photo n° 1



#### **FEATURES**

**Brand** Base

Spots

**Fitting** Color

Noir

Ref rai-noi-pou-2053 ID

2053

**Delivery schedule** 1-5 working days Category 3-circuit track system **Type** Store lighting

### **DETAIL**

Shop lighting is the best way to showcase your products, animate your business and make it comfortable for your customers. Mannequins Shopping offers a variety of professional lighting solutions that respect the environment and consume very little energy. For your mannequins, accessories, jewelery and furniture: choose economical LED lighting that will enhance the overall design of your shop windows over the long term.

Black rail for led spot 2 meters 3-circuit track system - Photo n° 2



#### **FEATURES**

**Brand** Spots

Base **Fitting** 

Color Noir

Ref rai-noi-pou-2053

2053

**Delivery schedule** 1-5 working days Category 3-circuit track system Type

Store lighting

#### **DETAIL**

Shop lighting is the best way to showcase your products, animate your business and make it comfortable for your customers. Mannequins Shopping offers a variety of professional lighting solutions that respect the environment and consume very little energy. For your mannequins, accessories, jewelery and furniture: choose economical LED lighting that will enhance the overall design of your shop windows over the long term.

Black rail for led spot 2 meters 3-circuit track system - Photo n° 3



#### **FEATURES**

**Brand** Spots

Base Fitting

**Color** Noir

**Ref** rai-noi-pou-2053

**ID*