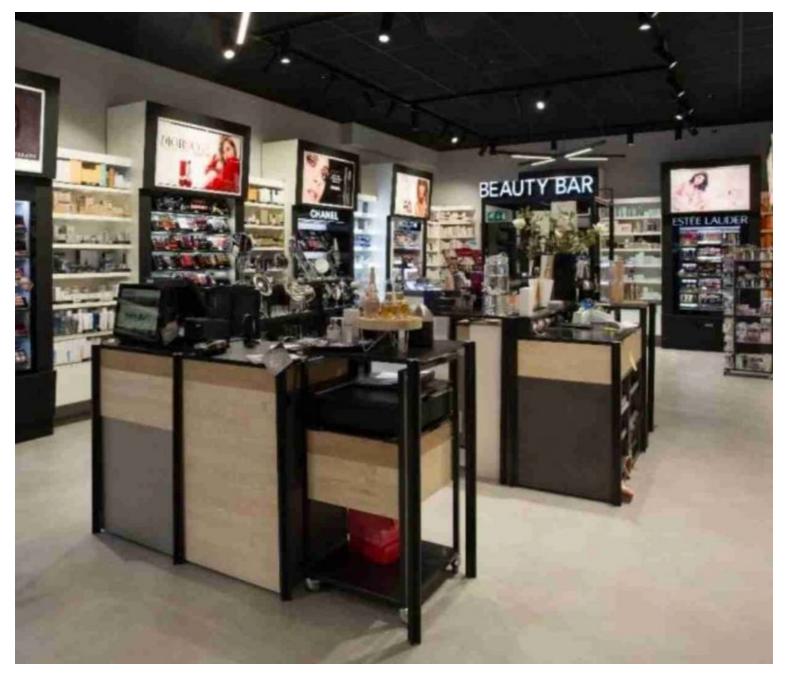

Black rail for led spot 2 meters 3-circuit track system - Photo n° 2

# Black rail for led spot 2 meters 50.00 €Ex VAT 3-circuit track system

### **DESCRIPTION**

Rail 2 meters for leds philips spots black finish, our black rails for spotlights are adaptable to our different models of spots. We offer a wide range of rails in different dimensions. Easy to assemble Get a better price for the purchase of 2 meters of rails for spots. Black metal color rail for affordable price.