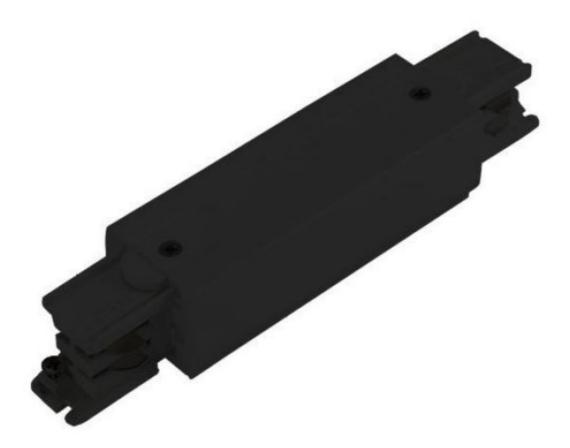

*Black connector for three-phase LED track**

# 3-circuit track system - Photo n° 1



#### **FEATURES**

#### Brand Base Fitting Color Ref ID Delivery schedule Category Type

Eclairage

Noir con-noi-pou-4012 4012 1-5 working days 3-circuit track system Store lighting

## DETAIL

#### Features:

- Universal compatibility : This black connector is compatible with most three-phase LED strips available on the market
- Installation Simplified : Thanks to its ergonomic design, installation of this connector is quick and easy, requiring no special tools or special technical skills.
- Rugged Material : Made from black plastic, this connector is designed to withstand heavy use and a variety of environmental conditions

Black connector for three-phase LED track 3-circuit track system - Photo n° 2



## **FEATURES**

Brand Base Fitting Color Ref ID Delivery schedule Category Type Eclairage

Noir con-noi-pou-4012 4012 1-5 working days 3-circuit track system Store lighting

# DETAIL

#### Features:

- Universal compatibility : This black connector is compatible with most three-phase LED strips available on the market
- Installation Simplified : Thanks to its ergonomic design, installation of this connector is quick and easy, requiring no special tools or special technical skills.
- Rugged Material : Made from black plastic, this connector is designed to withstand heavy use and a variety of environmental conditions

Black connector for three-phase LED track 3-circuit track system - Photo n° 3



## **FEATURES**

Brand Base Fitting Color Ref ID Delivery schedule Category Type Eclairage