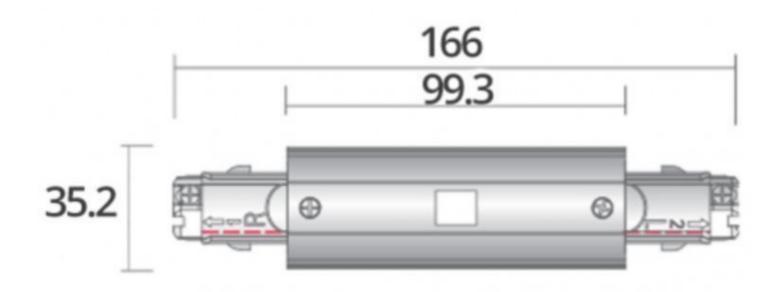

al conditions

Black connector for three-phase LED track 3-circuit track system - Photo n° 2



## **FEATURES**

Brand Base Fitting Color Ref ID Delivery schedule Category Type Eclairage

Noir con-noi-pou-4012 4012 1-5 working days 3-circuit track system Store lighting

# DETAIL

#### Features:

- Universal compatibility : This black connector is compatible with most three-phase LED strips available on the market
- Installation Simplified : Thanks to its ergonomic design, installation of this connector is quick and easy, requiring no special tools or special technical skills.
- Rugged Material : Made from black plastic, this connector is designed to withstand heavy use and a variety of environmental conditions

Black connector for three-phase LED track 3-circuit track system - Photo n° 3



## **FEATURES**

Brand Base Fitting Color Ref ID Delivery schedule Category Type Eclairage

Noir con-noi-pou-4012 4012 1-5 working days 3-circuit track system Store lighting

# DETAIL

Features:

- Universal compatibility : This black connector is compatible with most three-phase LED strips available on the market
- Installation Simplified : Thanks to its ergonomic design, installation of this connector is quick and easy, requiring no special tools or special technical skills.
- Rugged Material : Made from black plastic, this connector is designed to withstand heavy use and a variety of environmental conditions