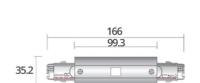

\*\*

# Black connector for three-phase LED track 10.00 €Ex VAT **3-circuit track system**







## **FEATURES**

| Brand<br>Base<br>Fitting                            | Eclairage                                                                      |
|-----------------------------------------------------|--------------------------------------------------------------------------------|
| Color<br>Ref<br>ID<br>Delivery schedule<br>Category | Noir<br>con-noi-pou-4012<br>4012<br>1-5 working days<br>3-circuit track system |
| Туре                                                | Store lighting                                                                 |

Features:

- Universal compatibility : This black connector is compatible with most three-phase LED strips available on the market
- Installation Simplified : Thanks to its ergonomic design, installation of this connector is quick