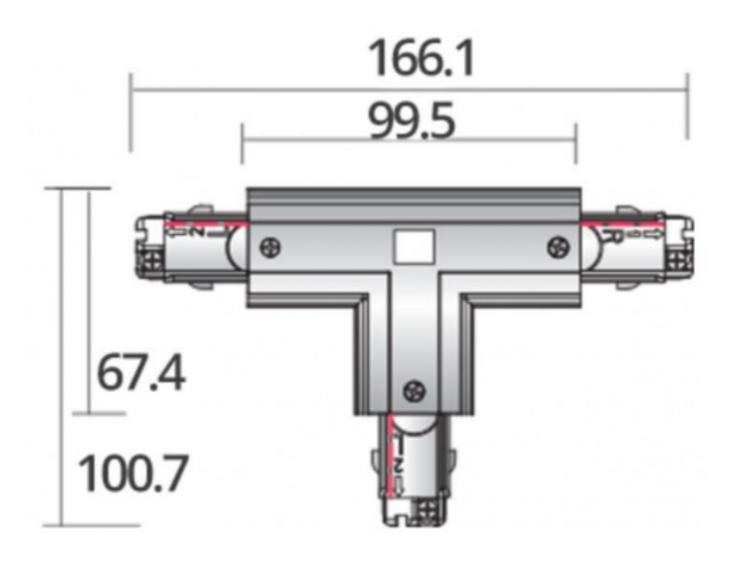

track** 

# 3-circuit track system - Photo n° 1



#### **FEATURES**

Brand Base Fitting Color Ref ID Delivery schedule Category Type Eclairage

Noir con-noi-en-4011 4011 1-5 working days 3-circuit track system Store lighting

### DETAIL

- Features:Universal Compatibility:
  - This T-connector is compatible with most three-phase LED rails, providing a universal connection solution for your lighting system.
  - Easy installation:Simply place this connector between two segments of rail to create a strong and stable connection, without the need for special tools or technical skills.
  - Quality Material:Made from black plastic, this connector is designed for long-term use in a variety of lighting environments

Black T-connector for three-phase LED track 3-circuit track system - Photo n° 2



#### **FEATURES**

Brand Base Fitting Color Ref ID Delivery schedule Category Type Eclairage

Noir con-noi-en-4011 4011 1-5 working days 3-circuit track system Store lighting

## Features:

- Universal Compatibility:
- This T-connector is compatible with most three-phase LED rails, providing a universal connection solution for your lighting system.

DETAIL

- Easy installation:Simply place this connector between two segments of rail to create a strong and stable connection, without the need for special tools or technical skills.
- Quality Material:Made from black plastic, this connector is designed for long-term use in a variety of lighting environments

Black T-connector for three-phase LED track 3-circuit track system - Photo n° 3



#### **FEATURES**

Brand Base Fitting Color Ref ID D