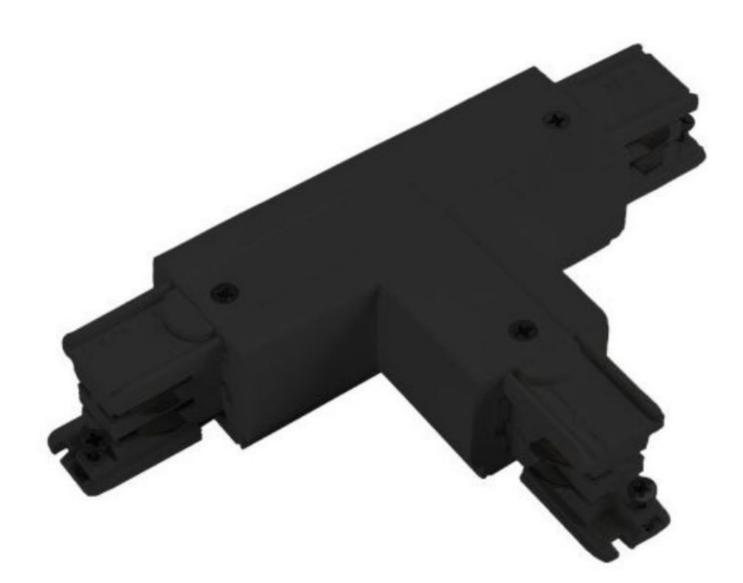

Quality Material:Made from black plastic, this connector is designed for long-term use in a variety of lighting environments

## DESCRIPTION

Optimise the configuration of your **LED lighting three-phase** with our black T-connector for **three-phase LED track**. This handy adapter easily connects two segments of **three-phase LED rail**, providing a flexible solution for extending or modifying your existing lighting system. Its T-shaped design ensures a stable and secure connection, guaranteeing an even distribution of power between the rails. **Packaging content:** • 1 x Black T Connector for 3 Phase LED Rail - Convenient Adapter Make it easy to expand and modify yourthree-phase LED lighting system

**Black T-connector for three-phase LED track** 

# 3-circuit track system - Photo n° 1



#### **FEATURES**

Brand Base Fitting Color Ref ID Delivery schedule Category Type Eclairage

Noir con-noi-en-4011 4011 1-5 working days 3-circuit track system Store lighting

### DETAIL

- Features:Universal Compatibility:
  - This T-connector is compatible with most three-phase LED rails, providing a universal connection solution for your lighting system.
  - Easy installation:Simply place this connector between two segments of rail to create a strong and stable connection, without the need for special tools or technical skills.
  - Quality Material:Made from black plastic, this connector is designed for long-term use in a variety of lighting environments

Black T-connector for three-phase LED track 3-circuit track system - Photo n° 2



#### **FEATURES**

Brand Base Fitting Color Ref