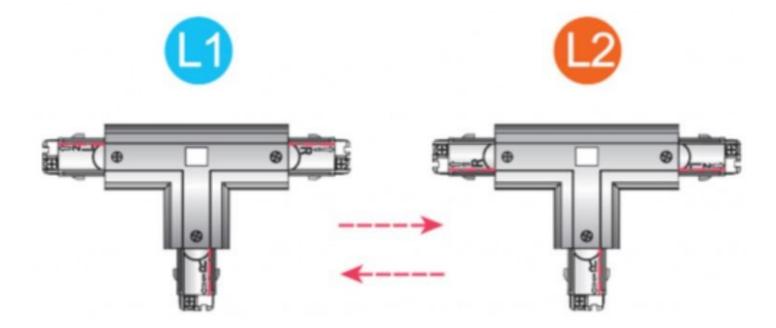

-phase LED track 3-circuit track system - Photo n° 2



#### **FEATURES**

Brand Base Fitting Color Ref ID Delivery schedule Category Type Eclairage

Noir con-noi-en-4011 4011 1-5 working days 3-circuit track system Store lighting

## Features:

- Universal Compatibility:
- This T-connector is compatible with most three-phase LED rails, providing a universal connection solution for your lighting system.

DETAIL

- Easy installation:Simply place this connector between two segments of rail to create a strong and stable connection, without the need for special tools or technical skills.
- Quality Material:Made from black plastic, this connector is designed for long-term use in a variety of lighting environments

Black T-connector for three-phase LED track 3-circuit track system - Photo n° 3



#### **FEATURES**

Brand Base Fitting Color Ref ID Delivery schedule Category Type Eclairage

Noir con-noi-en-4011 4011 1-5 working days 3-circuit track system Store lighting

## DETAIL

Universal Compatibility:

Features:

- This T-connector is compatible with most three-phase LED rails, providing a universal connection solution for your lighting system.
- Easy installation:Simply place this connector between two segments of rail to create a strong and stable connection, without the need for special tools or technical skills.
- Quality Material:Made from black plastic, this connector is designed for long-term use in a variety of lighting environments