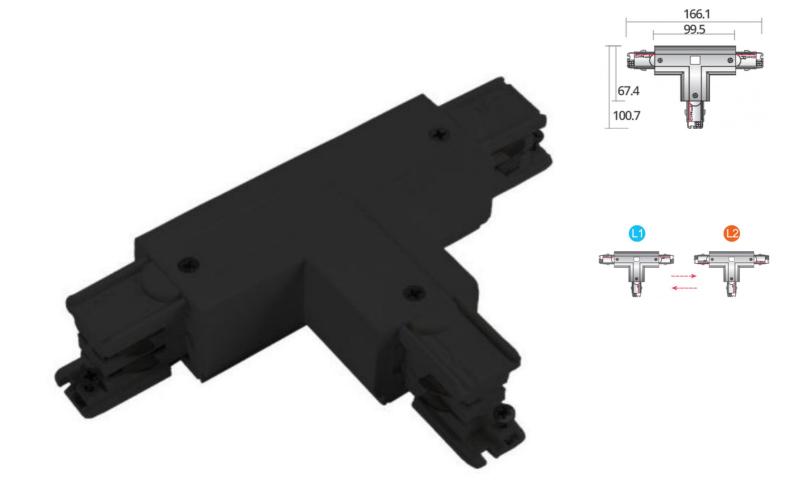

**Black T-connector for three-phase LED track** 

# 3-circuit track system - Photo n° 1