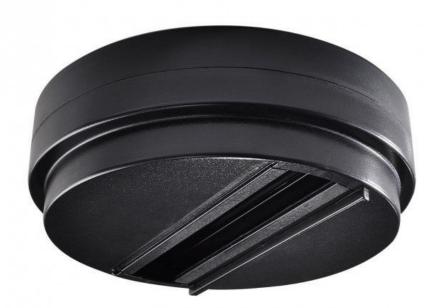

# 3 phase Mounting plate PRO-C100 Black 25.00 €Ex VAT 3-circuit track system

### **DESCRIPTION**

Mounting plate for 3-phase rail adapters Dimensions: Ø110mm x h35mm