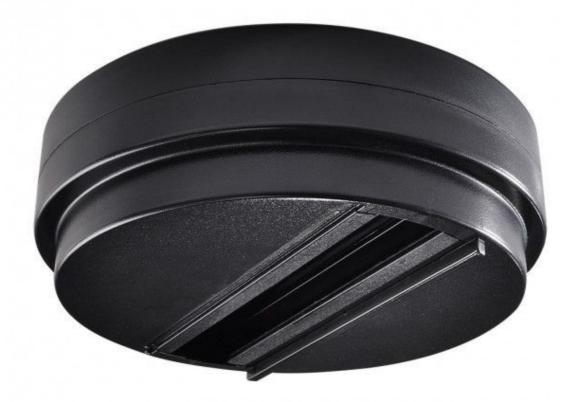

#### MANNEQUINS, BUST AND SHOPFITTING FOR RETAIL STORE



https://www.mannequins-shopping.com



MANNEQUINS

SHOPPING

# 3 phase Mounting plate PRO-C100 Black 25.00 €Ex VAT 3-circuit track system



### **FEATURES**

**DETAIL** 

**Brand** Eclairage

**Base Fitting** 

Color Noir

Ref pla-de-mon-3146

3146

**Delivery schedule** 1-5 working days Category 3-circuit track system Type Store lighting

### **DESCRIPTION**

Mounting plate for 3-phase rail adapters Dimensions: Ø110mm x h35mm

# 3-circuit track system - Photo n° 1



## FEATURES DETAIL

**Brand** Eclairage

Base Fitting Color

Noir

**Ref** pla-de-mon-3146

**ID** 3146

Delivery schedule1-5 working daysCategory3-circuit track systemTypeStore lighting