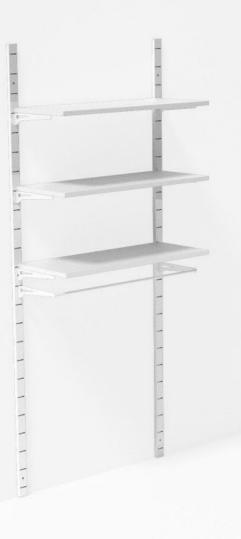

MANNEQUINS, BUST AND SHOPFITTING FOR RETAIL STORE +33 1 84 80 80 09 - info@mannequins-shopping.com https://www.mannequins-shopping.com

\*

# White wall gondola 1 metre 321.45 €Ex VAT Wall gondolas









### **FEATURES**

Brand Base Fitting Color Ref ID Delivery schedule Category Type Mobilier shopping

Blanc gon-mur-bla-3798 3798 1-5 working days Wall gondolas Store furniture

### DETAIL

- Features :
  - Dimensions: 1 metre wide wall-mounted gondola, suitable for small spaces
  - Wall-mounted: frees up floor space, creating a more open and spacious layout
  - Adjustable shelves: Shelves can be adjusted in height to accommodate products of different sizes
  - Versatility: This shop gondola is suitable for a variety of products such as clothes, accessories, books, toys and more
  - Modern design: Sleek aesthetic that blends harmoniously into any shop environment

### DESCRIPTION

The 1 metre white wall-mounted **gondola** is ideal for optimising your sales space while adding a touc