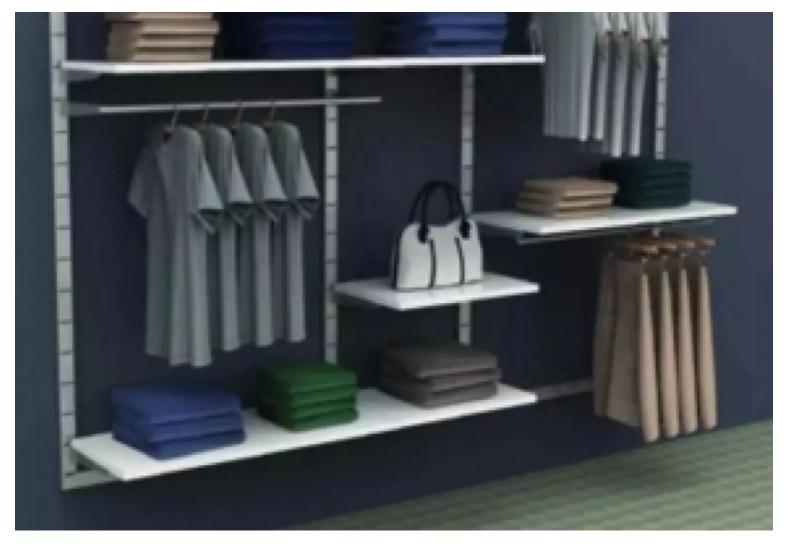

dern design: Sleek aesthetic that blends harmoniously into any shop environment





Mobilier shopping

Blanc gon-mur-bla-3798 3798 **Delivery schedule** 1-5 working days Wall gondolas Store furniture

Brand

Fitting

Category

Base

Color

Ref

Туре

ID

### Features :

- Dimensions: 1 metre wide wall-mounted gondola, suitable for small spaces
- Wall-mounted: frees up floor space, creating a more open and spacious layout

DETAIL

- Adjustable shelves: Shelves can be adjusted in height to accommodate products of different sizes
- Versatility: This shop gondola is suitable for a variety of products such as clothes, accessories, books, toys and more
- Modern design: Sleek aesthetic that blends harmoniously into any shop environment

# White wall gondola 1 metre Wall gondolas - Photo n° 7





Brand Base Fitting Color Ref ID Delivery schedule Category Type

Blanc gon-mur-bla-3798 3798 1-5 working days Wall gondolas

Store furniture

Mobilier shopping

### Features :

- Dimensions: 1 metre wide wall-mounted gondola, suitable for small spaces
- Wall-mounted: frees up floor space, creating a more open and spacious layout

DETAIL

- Adjustable shelves: Shelves can be adjusted in height to accommodate products of different sizes
- Versatility: This shop gondola is suitable for a variety of products such as clothes, accessories, books, toys and more
- Modern design: Sleek aesthetic that blends harmoniously into any shop environment

# White wall gondola 1 metre Wall gondolas - Photo n° 8





Mobilier shopping

Blanc gon-mur-bla-3798 3798 1-5 working days Wall gondolas Store furnitu