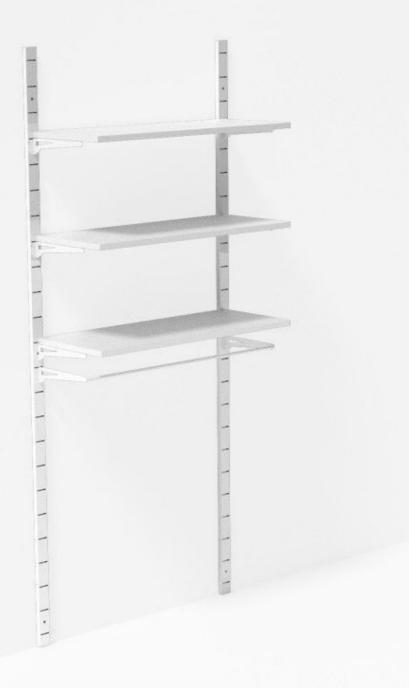

## Wall gondolas - Photo n° 1

### DETAIL

- Features :
  - Dimensions: 1 metre wide wall-mounted gondola, suitable for small spaces
  - Wall-mounted: frees up floor space, creating a more open and spacious layout
  - Adjustable shelves: Shelves can be adjusted in height to accommodate products of different sizes
  - Versatility: This shop gondola is suitable for a variety of products such as clothes, accessories, books, toys and more
  - Modern design: Sleek aesthetic that blends harmoniously into any shop environment

### DESCRIPTION

The 1 metre white wall-mounted **gondola** is ideal for optimising your sales space while adding a touch of sophistication to your shop. This **gondola** offers a practical storage solution for a variety of products. Its design and white finish make it a versatile choice for retail shops, clothing shops and many others.Dimensions :

- Height: 240 cm
- Width: 100 cmDepth: 42 cm