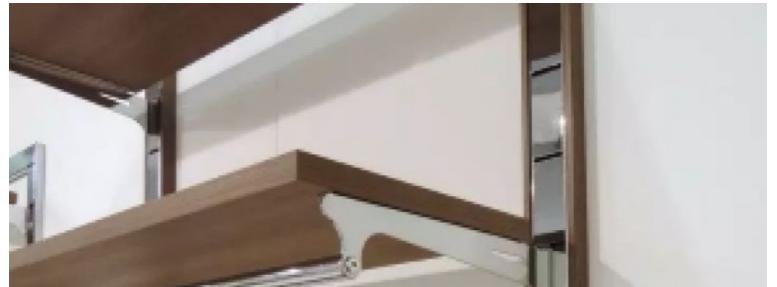

## Wall gondolas - Photo n° 1

### DETAIL

- Features :
  - Dimensions: 1 metre wide wall-mounted gondola, suitable for small spaces
  - Wall-mounted: frees up floor space, creating a more open and spacious layout
  - Adjustable shelves: Shelves can be adjusted in height to accommodate products of different sizes
  - Versatility: This shop gondola is suitable for a variety of products such as clothes, accessories, books, toys and more
  - Modern design: Sleek aesthetic that blends harmoniously into any shop environment