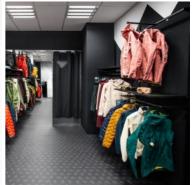

MANNEQUINS, BUST AND SHOPFITTING FOR RETAIL STORE +33 1 84 80 80 09 - info@mannequins-shopping.com https://www.mannequins-shopping.com

\*

# White wall gondola 1 metre 321.45 €Ex VAT Wall gondolas









### **FEATURES**

Brand Base Fitting Color Ref ID Delivery schedule Category Type Mobilier shopping

Blanc gon-mur-bla-3798 3798 1-5 working days Wall gondolas Store furniture

### DETAIL

- Features :
  - Dimensions: 1 metre wide wall-mounted gondola, suitable for small spaces
  - Wall-mounted: frees up floor space, creating a more open and spacious layout
  - Adjustable shelves: Shelves can be adjusted in height to accommodate products of different sizes
  - Versatility: This shop gondola is suitable for a variety of products such as clothes, accessories, books, toys and more
  - Modern design: Sleek aesthetic that blends harmoniously into any shop environment

### DESCRIPTION

The 1 metre white wall-mounted **gondola** is ideal for optimising your sales space while adding a touch of s