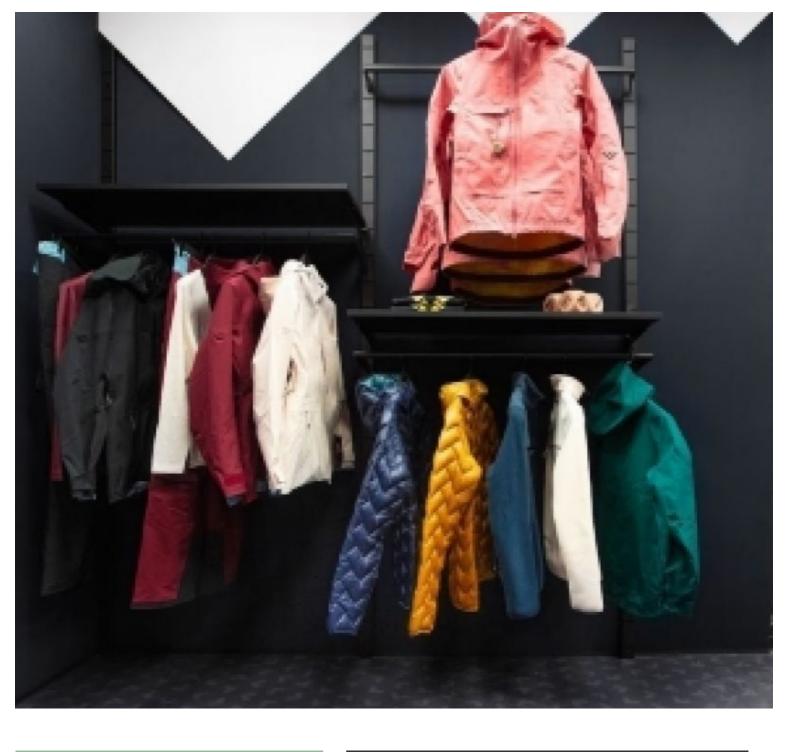

rmoniously into any shop environment

White wall gondola 1 metre Wall gondolas - Photo n° 2



Brand Base Fitting Color Ref ID Delivery schedule Category Type Mobilier shopping

Blanc gon-mur-bla-3798 3798 1-5 working days Wall gondolas Store furniture

# White wall gondola 1 metre Wall gondolas - Photo n° 3

#### Features :

### DETAIL

- Dimensions: 1 metre wide wall-mounted gondola, suitable for small spaces
- Wall-mounted: frees up floor space, creating a more open and spacious layout
- Adjustable shelves: Shelves can be adjusted in height to accommodate products of different sizes
- Versatility: This shop gondola is suitable for a variety of products such as clothes, accessories, books, toys and more
- Modern design: Sleek aesthetic that blends harmoniously into any shop environment



Brand Base Fitting Color Ref ID Delivery schedule Category Type Mobilier shopping

Blanc gon-mur-bla-3798 3798 1-5 working days Wall gondolas Store furniture

# White wall gondola 1 metre Wall gondolas - Photo n° 4

### DETAIL

- Dimensions: 1 metre wide wall-mounted gondola, suitable for small spaces
- Wall-mounted: frees up floor space, creating a more open and spacious layout
- Adjustable shelves: Shelves can be adjusted in height to accommodate products of different sizes
- Versatility: This shop gondola is suitable for a variety of products such as clothes, accessories, books, toys and more
- Modern design: Sleek aesthetic that blends harmoniously into any shop environment



Features :



Brand

Base

Color

Ref

Туре

ID

Fitting

Category

**Delivery schedule** 

Mobilier shoppin