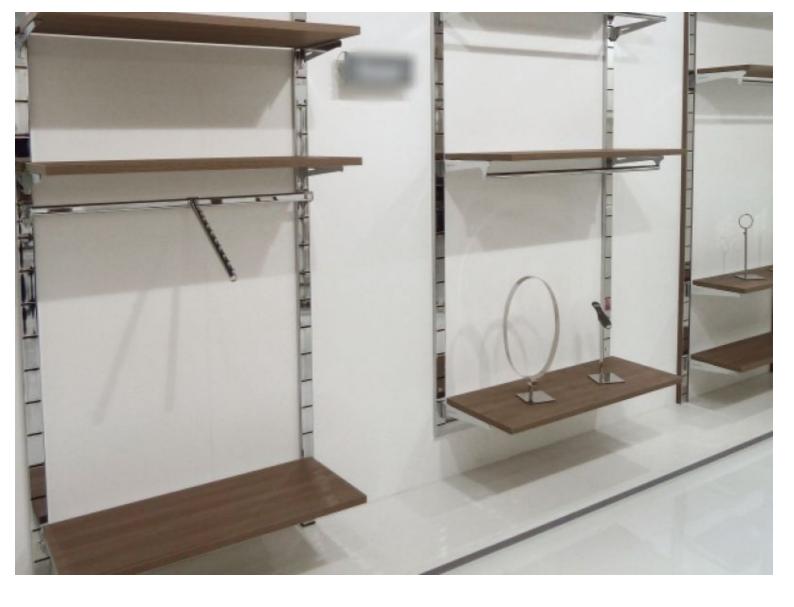

### Wall gondolas - Photo n° 1

#### **DESCRIPTION**

Make the most of the space in your shop with our Wall Gondola, a versatile solution designed to present your products attractively. With generous dimensions, this wall-mounted gondola provides a spacious display area while adding a modern aesthetic to your sales space. Ideal for supermarkets, retail outlets and boutiques, this gondola offers optimum showcasing for your products. **Dimensions:** 

- Height: 240 cm
- Presentation: For an organised display
- Width: 1000 cm Uses: Adaptability: Suitable for different types of products