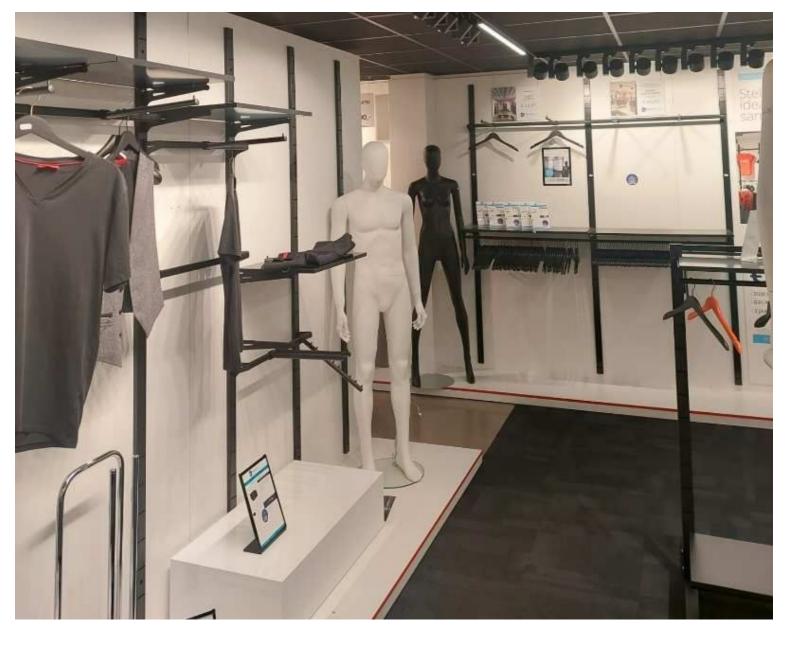

stallation: The wall gondola's installation instructions ensure quick and safe installation on your walls.
  - 1 x Wall Gondola

Package content:





**Brand** Mobilier shopping

Base Fitting

Color Blanc Ref pre-m

pre-mur-bla-3648

3648

Delivery schedule1-5 working daysCategoryWall gondolasTypeStore furniture

DETAIL

#### Features :

- Modern Design: The wall-mounted gondola features a contemporary design that suits a variety of retail environments, adding a touch of elegance to your shop.
- Robust Material: Made from durable materials, this gondola is designed to withstand daily use while maintaining its aesthetic quality.
- Easy Wall Installation: The wall gondola's installation instructions ensure quick and safe installation on your walls.
  - 1 x Wall Gondola

Package content:





**Brand** Mobilier shopping

Base Fitting

**Color** Blanc

**Ref** pre-mur-bla-3648

3648

Delivery schedule1-5 working daysCategoryWall gondolasTypeStore furniture

#### **DETAIL**

#### Features :

- Modern Design: The wall-mounted gondola features a contemporary design that suits a variety of retail environments, adding a touch of elegance to your shop.
- Robust Material: Made from durable materials, this gondola is designed to withstand daily use while maintaining its aesthetic quality.
- Easy Wall Installation: The wall gondola's installation instructions ensure quick and safe installation on your walls.
  - 1 x Wall Gondola

Package content:

## White wall display for trade 10 meters





**Brand** Mobilier shopping

Base Fitting

**Color** Bla

**Ref** pre-mur-bla-3648

3648

Del