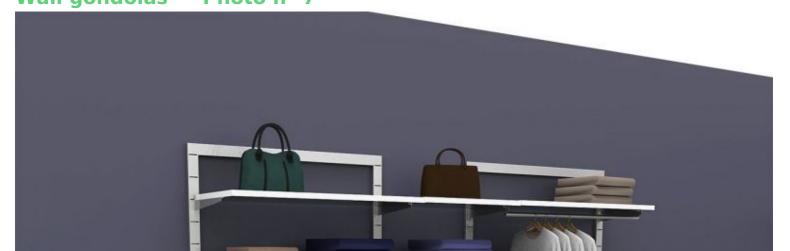

#### Wall gondolas

#### **DESCRIPTION**

Make the most of the space in your shop with our Wall Gondola, a versatile solution designed to present your products attractively. With generous dimensions, this wall-mounted gondola provides a spacious display area while adding a modern aesthetic to your sales space. Ideal for supermarkets, retail outlets and boutiques, this gondola offers optimum showcasing for your products. **Dimensions:** 

- Height: 240 cm
- Presentation: For an organised display
- Width: 1000 cm Uses: Adaptability: Suitable for different types of products