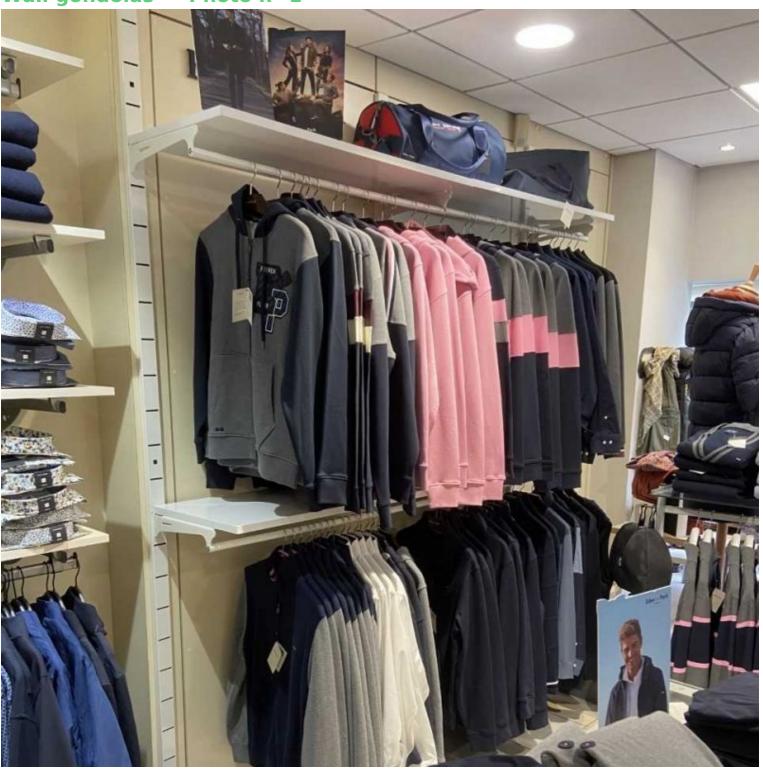

ty.
- Easy Wall Installation: The wall gondola's installation instructions ensure quick and safe installation on your walls.
  - 1 x Wall Gondola

Package content:

#### **DESCRIPTION**

Make the most of the space in your shop with our Wall Gondola, a versatile solution designed to present your products attractively. With generous dimensions, this wall-mounted gondola provides a spacious display area while adding a modern aesthetic to your sales space. Ideal for supermarkets, retail outlets and boutiques, this gondola offers optimum showcasing for your products. **Dimensions:** 

- Height: 240 cm
- Presentation: For an organised display
- Width: 1000 cm Uses: Adaptability: Suitable for different types of products

#### ਜੀਵਾ Wall display for trade 10 meters

### Wall gondolas - Photo n° 1



#### **FEATURES**

**Brand** Mobilier shopping

Base **Fitting** 

Color Blanc

Ref pre-mur-bla-3648 ID

3648

**Delivery schedule** 1-5 working days Category Wall gondolas **Type** Store furniture

#### **DETAIL**

- Modern Design: The wall-mounted gondola features a contemporary design that suits a variety of retail environments, adding a touch of elegance to your shop.
- Robust Material: Made from durable materials, this gondola is designed to withstand daily use while maintaining its aesthetic quality.
- Easy Wall Installation: The wall gondola's installation instructions ensure quick and safe installation on your walls.
  - 1 x Wall Gondola

Package content:



**Brand** Mobilier shopping

Base Fitting Color

Ref

ID

Blanc

pre-mur-bla-3648

3648

**Delivery schedule** 1-5 working