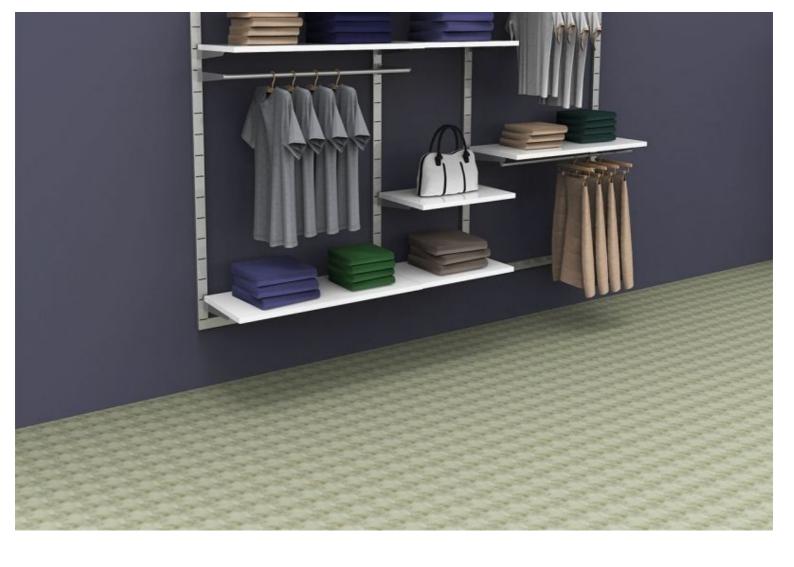

#### **DESCRIPTION**

Make the most of the space in your shop with our Wall Gondola, a versatile solution designed to present your products attractively. With generous dimensions, this wall-mounted gondola provides a spacious display area while adding a modern aesthetic to your sales space. Ideal for supermarkets, retail outlets and boutiques, this gondola offers optimum showcasing for your products. **Dimensions:** 

- Height: 240 cm
- Presentation: For an organised display
- Width: 1000 cm Uses: Adaptability: Suitable for different types of products