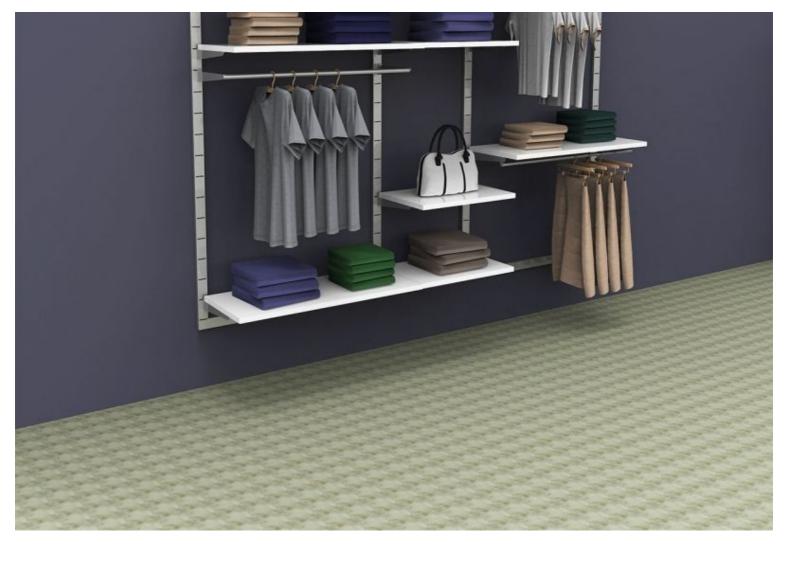

#### **DESCRIPTION**

Make the most of the space in your shop with our wall-mounted gondola, an elegant solution for displaying your products in an organised and attractive way. With its generous dimensions, this wall-mounted gondola offers a generous display surface while retaining a sleek, modern design. Dimensions:

- Height: 240 cm Recommended uses:
- Width: 200 cm
- Depth: 42 cm
- Presentation: Allows products to be presented in an organised way
- Adaptability: Suitable for different types of merchandise