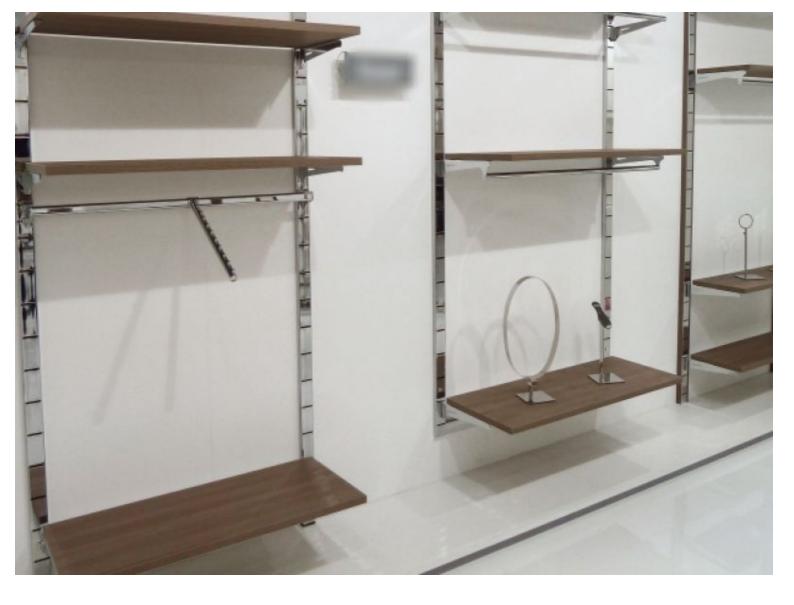

# Wall gondolas - Photo n° 1

#### **FEATURES**

**Brand** Mobilier shopping

Base **Fitting** 

Color Blanc

Ref pre-mur-bla-3645 ID

3645

**Delivery schedule** 1-5 working days Category Wall gondolas **Type** Store furniture

#### **DETAIL**

#### Features:

- Modern Design: The white wall-mounted gondola offers a sleek design that blends in perfectly with different shop styles.
- Versatile surface: The large display surface allows you to display a variety of products, from clothing to accessories and decorative items.
- Easy Wall Installation: Simple installation instructions allow for quick and secure installation on your walls.
  - 1 x White Shop Wall Gondola