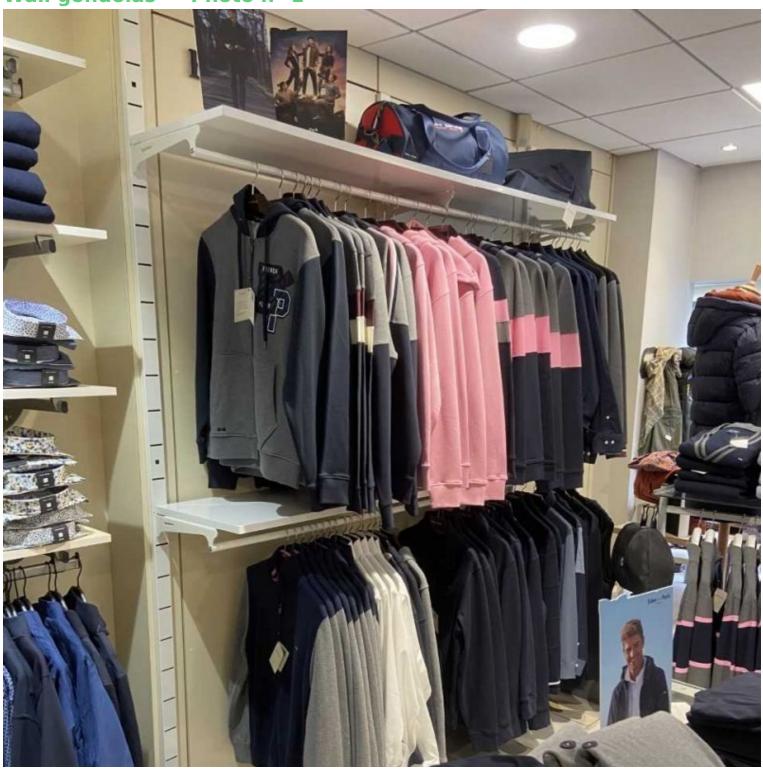

# Wall gondolas - Photo n° 1

#### **DESCRIPTION**

Make the most of the space in your shop with our wall-mounted gondola, an elegant solution for displaying your products in an organised and attractive way. With its generous dimensions, this wall-mounted gondola offers a generous display surface while retaining a sleek, modern design. Dimensions:

- Height: 240 cm Recommended uses:
- Width: 200 cm
- Depth: 42 cm
- Presentation: Allows products to be presented in an organised way
- Adaptability: Suitable for different types of merchandise