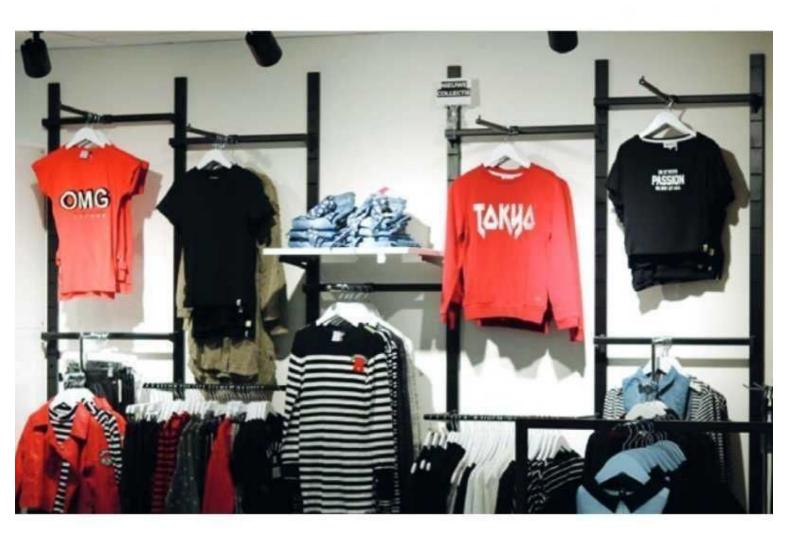

# Wall gondolas

#### **DESCRIPTION**

Make the most of the space in your shop with our wall-mounted gondola, an elegant solution for displaying your products in an organised and attractive way. With its generous dimensions, this wall-mounted gondola offers a generous display surface while retaining a sleek, modern design. Dimensions: