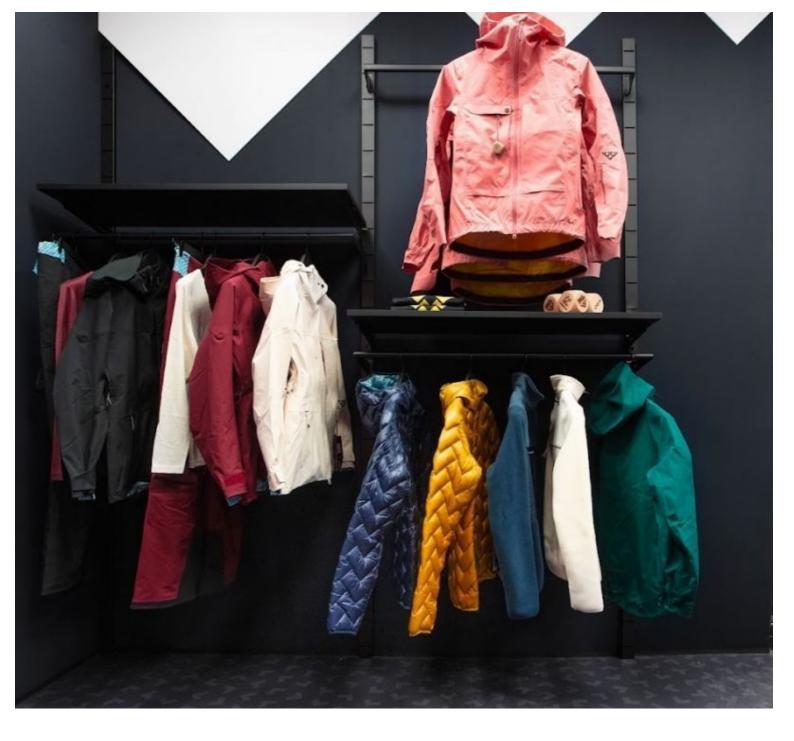

# Wall gondolas

#### **DESCRIPTION**

Make the most of the space in your shop with our wall-mounted gondola, an elegant solution for displaying your products in an organised and attractive way. With its generous dimensions, this wall-mounted gondola offers a generous display surface while retaining a sleek, modern design. Dimensions: