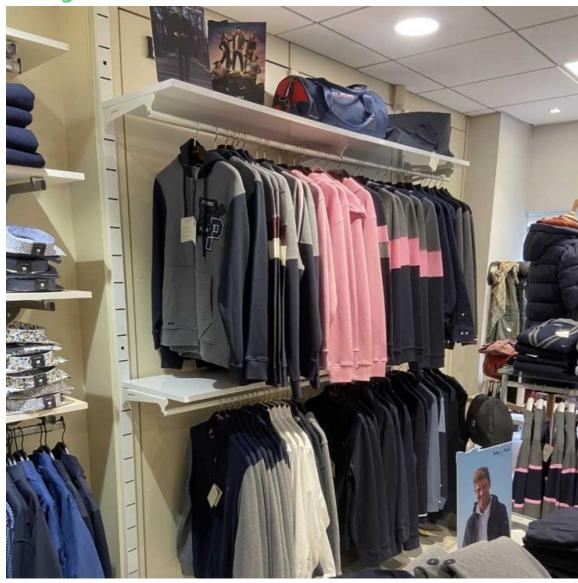

#### **DESCRIPTION**

Make the most of the space in your shop with our wall-mounted gondola, an elegant solution for displaying your products in an organised and attractive way. With its generous dimensions, this wall-mounted gondola offers a generous display surface while retaining a sleek, modern design. Dimensions:

- Height: 240 cm Recommended uses:
- Width: 200 cm
- Depth: 42 cm
- Presentation: Allows products to be presented in an organised way
- Adaptability: Suitable for different types of merchandise

#### Features:

- Modern Design: The white wall-mounted gondola offers a sleek design that blends in perfectly with different shop styles.
- Versatile surface: The large display surface allows you to display a variety of products, from clothing to accessories and decorative items.
- Easy Wall Installation: Simple installation instructions allow for quick and secure installation on your walls.
  - 1 x White Shop Wall Gondola

Package content: