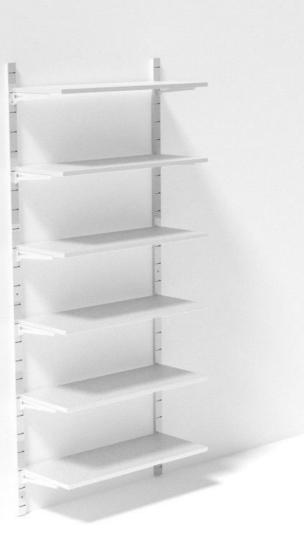

# Wall-mounted gondola system, white, 1 metre 484.72 €Ex VAT Wall gondolas

## DESCRIPTION

The wall-mounted **gondola** system with 1 metre shelves is an ingenious solution for optimising sales space. Designed to offer an attractive presentation of your products while maximising the use of wall space. This **gondola** system not only offers an effective display space but also a practical storage solution thanks to its adjustable shelves.

- Dimensions : • Height: 240 cm
  - Width: 100 cm Recommended uses :
- Clothing Stores
  - ended uses : Gadget shops

Wallumounted gondolassystem, white, 1 metre