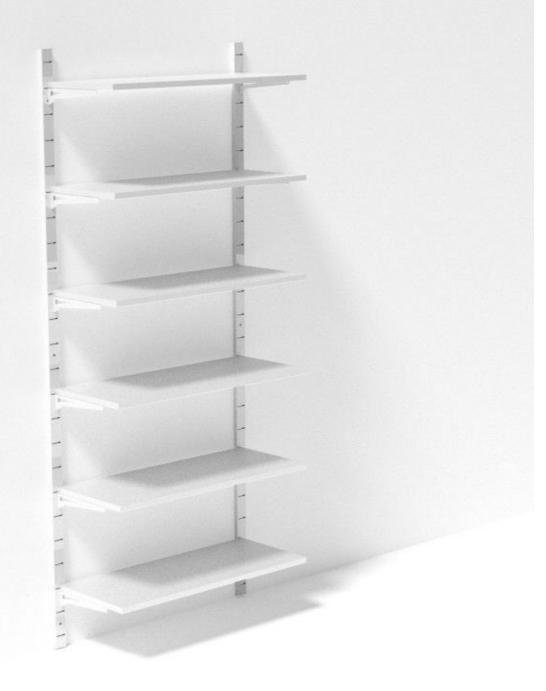

## DESCRIPTION

The wall-mounted **gondola** system with 1 metre shelves is an ingenious solution for optimising sales space. Designed to offer an attractive presentation of your products while maximising the use of wall space. This **gondola** system not only offers an effective display space but also a practical storage solution thanks to its adjustable shelves.

- Dimensions : • Height: 240 cm
  - Width: 100 cm Recommended uses :
- Clothing Stores
  - ended uses : Gadget shops

Wallumounted gondolassystem, white, 1 metre