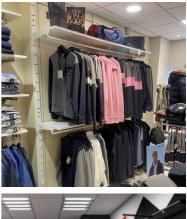

# Wall-mounted gondola system, white, 1 metre 484.72 €Ex VAT Wall gondolas









#### **FEATURES**

Brand Base Fitting Color Ref ID Delivery schedule Category Type Mobilier shopping

Blanc sys-gon-mur-3804 3804 1-5 working days Wall gondolas Store furniture

#### Features:

• Dimensions: 1 metre wide wall gondola, perfect for small spaces and compact layouts

DETAIL

- Easy to install: Can be easily mounted on any wall using the included hardware
- Adjustable shelves: allow you to adjust the height of the shelves as required to display a variety of products
- Versatility: This wall-mounted gondola system is suitable for a variety of products
- Wall-mounted: frees up floor space, creating a more open and spacious layout

## DESCRIPTION

The wall-mounted **gondola** system with 1 metre shelves is an ingenious solution for optimising sales space. Designed to offer a