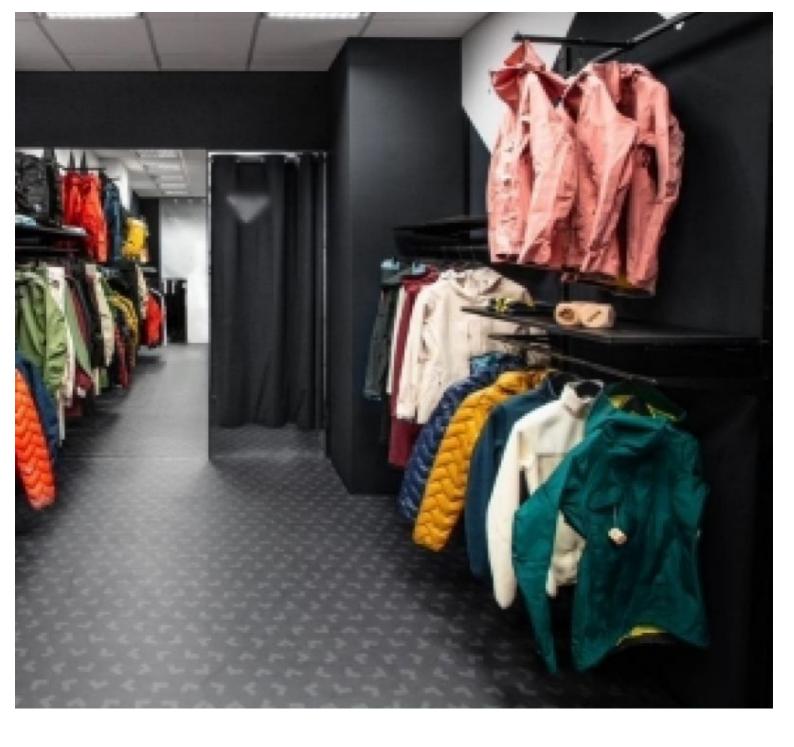

## DESCRIPTION

The wall-mounted **gondola** system with 1 metre shelves is an ingenious solution for optimising sales space. Designed to offer an attractive presentation of your products while maximising the use of wall space. This **gondola** system not only offers an effective display space but also a practical storage solution thanks to its adjustable shelves.

- Dimensions : • Height: 240 cm
  - Width: 100 cm Recommended uses :
- Clothing Stores
  - ended uses : Gadget shops

Wallumounted gondolassystem, white, 1 metre