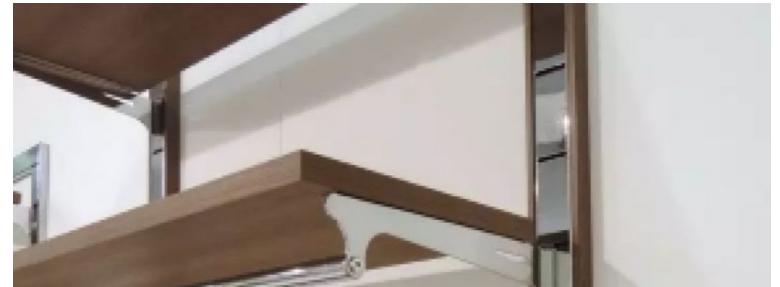

#### Features:

• Dimensions: 1 metre wide wall gondola, perfect for small spaces and compact layouts

DETAIL

- Easy to install: Can be easily mounted on any wall using the included hardware
- Adjustable shelves: allow you to adjust the height of the shelves as required to display a variety of products
- Versatility: This wall-mounted gondola system is suitable for a variety of products
- Wall-mounted: frees up floor space, creating a more open and spacious layout

### DETAIL

Features:

- Dimensions: 1 metre wide wall gondola, perfect for small spaces and compact layouts
- Easy to install: Can be easily mounted on any wall using the included hardware
- Adjustable shelves: allow you to adjust the height of the shelves as required to display a variety of products
- Versatility: This wall-mounted gondola system is suitable for a variety of products
- Wall-mounted: frees up floor space, creating a more open and spacious layout