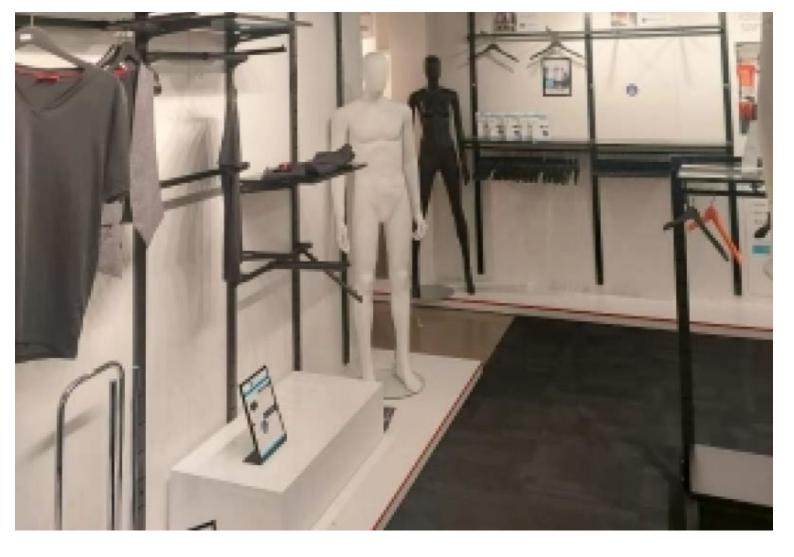

## DESCRIPTION

The wall-mounted **gondola** system with 1 metre shelves is an ingenious solution for optimising sales space. Designed to offer an attractive presentation of your products while maximising the use of wall space. This **gondola** system not only offers an effective display space but also a practical storage solution thanks to its adjustable shelves.

- Dimensions : • Height: 240 cm
  - Width: 100 cm Recommended uses :
- Clothing Stores
  - ended uses : Gadget shops

Wallumounted gondolassystem, white, 1 metre

# Wall gondolas - Photo nº 1