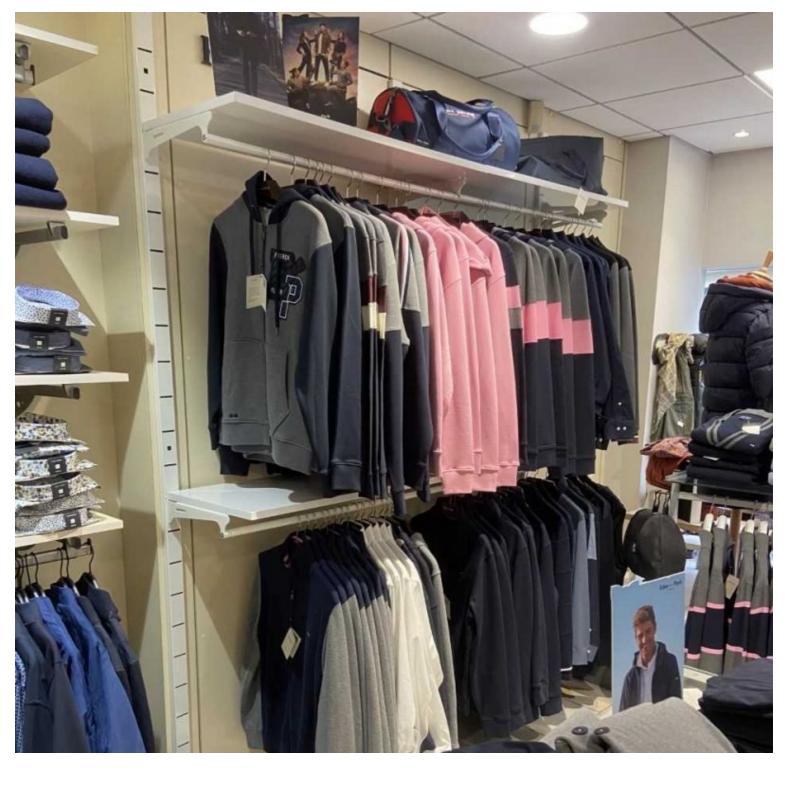

## DESCRIPTION

The wall-mounted **gondola** system with 1 metre shelves is an ingenious solution for optimising sales space. Designed to offer an attractive presentation of your products while maximising the use of wall space. This **gondola** system not only offers an effective display space but also a practical storage solution thanks to its adjustable shelves.

- Dimensions : • Height: 240 cm
  - Width: 100 cm Recommended uses :
- Clothing Stores
  - ended uses : Gadget shops

Wallumounted gondolassystem, white, 1 metre