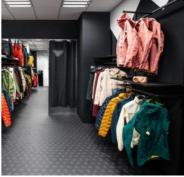

# Wall-mounted gondola system, white, 1 metre 484.72 €Ex VAT Wall gondolas









#### **FEATURES**

Brand Base Fitting Color Ref ID Delivery schedule Category Type Mobilier shopping

Blanc sys-gon-mur-3804 3804 1-5 working days Wall gondolas Store furniture

#### Features:

• Dimensions: 1 metre wide wall gondola, perfect for small spaces and compact layouts

DETAIL

- Easy to install: Can be easily mounted on any wall using the included hardware
- Adjustable shelves: allow you to adjust the height of the shelves as required to display a variety of products
- Versatility: This wall-mounted gondola system is suitable for a variety of products
- Wall-mounted: frees up floor space, creating a more open and spacious layout

## DESCRIPTION

The wall-mounted **gondola** system with 1 metre shelves is an ingenious solution for optimising sales space. Designed to offer an