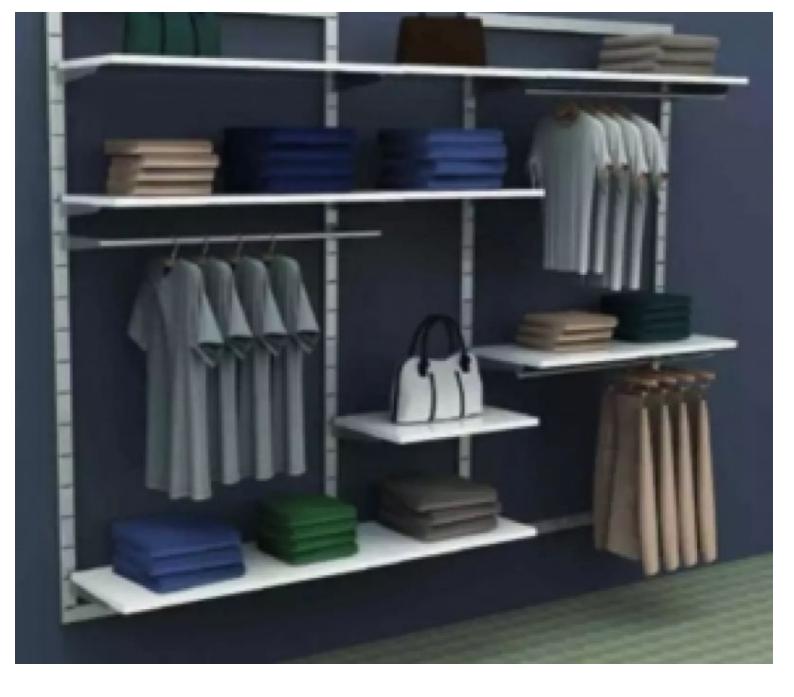

## DESCRIPTION

The wall-mounted **gondola** system with 1 metre shelves is an ingenious solution for optimising sales space. Designed to offer an attractive presentation of your products while maximising the use of wall space. This **gondola** system not only offers an effective display space but also a practical storage solution thanks to its adjustable shelves.

- Dimensions : • Height: 240 cm
  - Width: 100 cm Recommended uses :
- Clothing Stores
  - ended uses : Gadget shops

Wallumounted gondolassystem, white, 1 metre