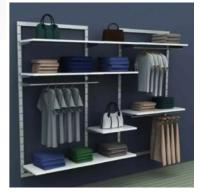

# Wall-mounted gondola system, white, 1 metre 484.72 €Ex VAT Wall gondolas









#### **FEATURES**

Brand Base Fitting Color Ref ID Delivery schedule Category Type Mobilier shopping

Blanc sys-gon-mur-3804 3804 1-5 working days Wall gondolas Store furniture

#### Features:

• Dimensions: 1 metre wide wall gondola, perfect for small spaces and compact layouts

DETAIL

- Easy to install: Can be easily mounted on any wall using the included hardware
- Adjustable shelves: allow you to adjust the height of the shelves as required to display a variety of products
- Versatility: This wall-mounted gondola system is suitable for a variety of products
- Wall-mounted: frees up floor space, creating a more open and spacious layout

## DESCRIPTION

The wall-mounted **gondola** system with 1 metre shelves is an ingenious solution for optimising sales space. Designed to offer an at