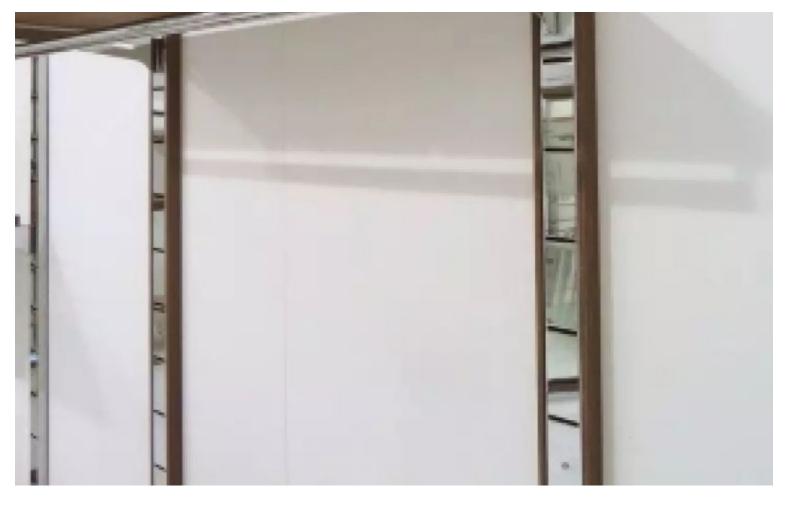

#### Features:

• Dimensions: 1 metre wide wall gondola, perfect for small spaces and compact layouts

DETAIL

- Easy to install: Can be easily mounted on any wall using the included hardware
- Adjustable shelves: allow you to adjust the height of the shelves as required to display a variety of products
- Versatility: This wall-mounted gondola system is suitable for a variety of products
- Wall-mounted: frees up floor space, creating a more open and spacious layout

### DETAIL

Features:

- Dimensions: 1 metre wide wall gondola, perfect for small spaces and compact layouts
- Easy to install: Can be easily mounted on any wall using the included hardware
- Adjustable shelves: allow you to adjust the height of the shelves as required to display a variety of products
- Versatility: This wall-mounted gondola system is suitable for a variety of products
- Wall-mounted: frees up floor space, creating a more open and spacious layout