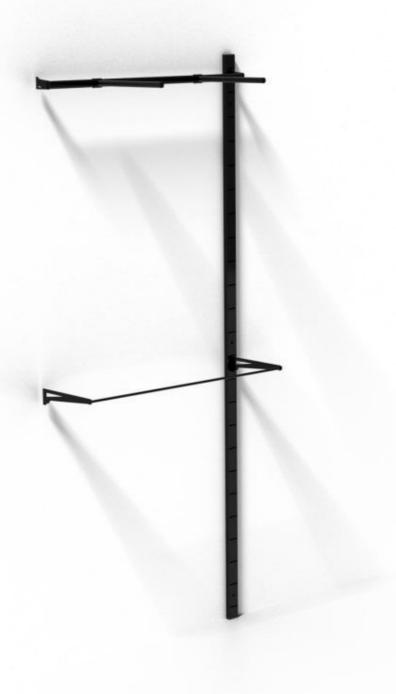

# Wall-mounted gondola support, black 87.34 €Ex VAT

# Wall gondolas

#### **FEATURES**

**Brand** Presentoirs shopping

**Base Fitting** Color

Noir

Ref sup-de-gon-3790 3790

**Delivery schedule** 1-5 working days Category Wall gondolas Store furniture **Type** 

#### **DETAIL**

Features of the wall-mounted gondola:

- Material: High-quality metal for strength and durability
- Easy to install: Supplied with all the necessary accessories for quick and easy
- Wall bracket: Allows wall-mounted gondolas to be attached to save floor space
- Versatile: Suitable for a variety of products such as clothing, accessories, beauty products and more

#### **DESCRIPTION**

The gondola wall bracket is an essential accessory for optimising space in your shop. Made from sturdy metal, this rack is designed to provide a reliable and aesthetically pleasing storage solution. Its sleek design and black finish make it an ideal choice for retail shops and fashion boutiques.

Advantages of the wall-mounted gondola:

- Space saving: frees up floor space, creating a more open and spacious layout.
- Organisation: Allows you to present your products in an orderly and attractive way.