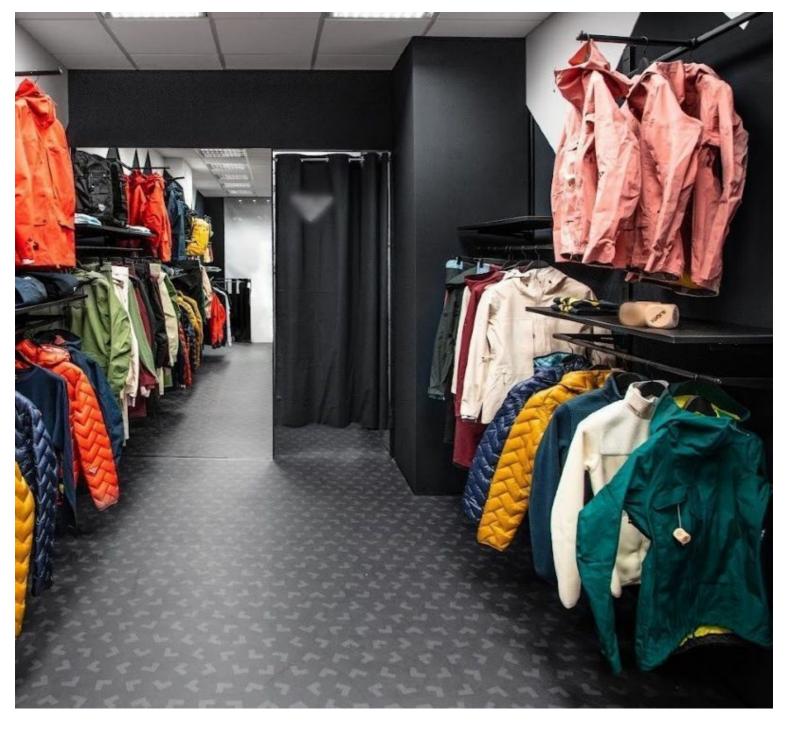

Order this wall-mounted gondola now and see the difference it can make to the layout of your shop!

Wall-mounted gondola support, black Wall gondolas - Photo n° 3

**Brand** Presentoirs shopping

Base **Fitting** 

Color Noir

Ref sup-de-gon-3790 ID

3790

**Delivery schedule** 1-5 working days Category Wall gondolas Туре Store furniture