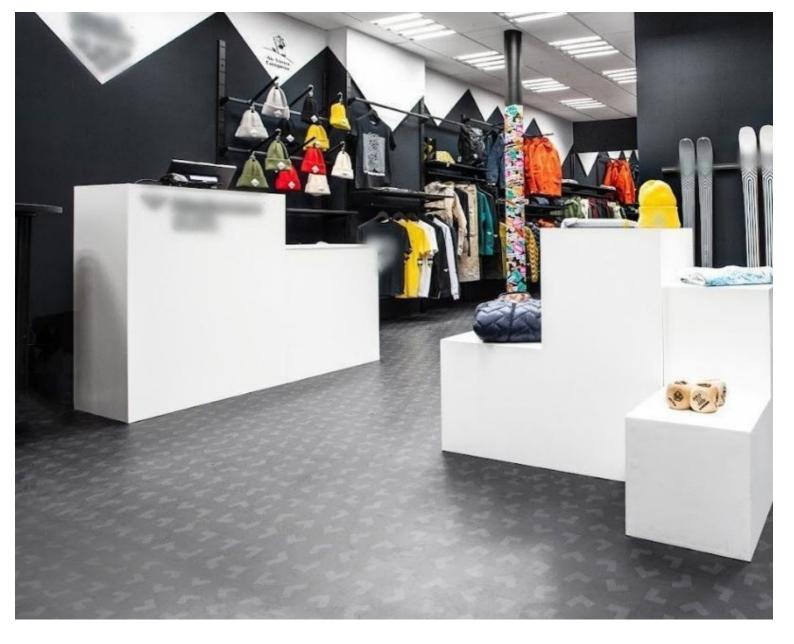

Order this wall-mounted gondola now and see the difference it can make to the layout of your shop!

Wall-mounted gondola support, black Wall gondolas - Photo n° 2

**Brand** Presentoirs shopping

Base Fitting Color

#### **DESCRIPTION**

The gondola wall bracket is an essential accessory for optimising space in your shop. Made from sturdy metal, this rack is designed to provide a reliable and aesthetically pleasing storage solution. Its sleek design and black finish make it an ideal choice for retail shops and fashion boutiques.

Advantages of the wall-mounted gondola:

- Space saving: frees up floor space, creating a more open and spacious layout.
- Organisation: Allows you to present your products in an orderly and attractive way.