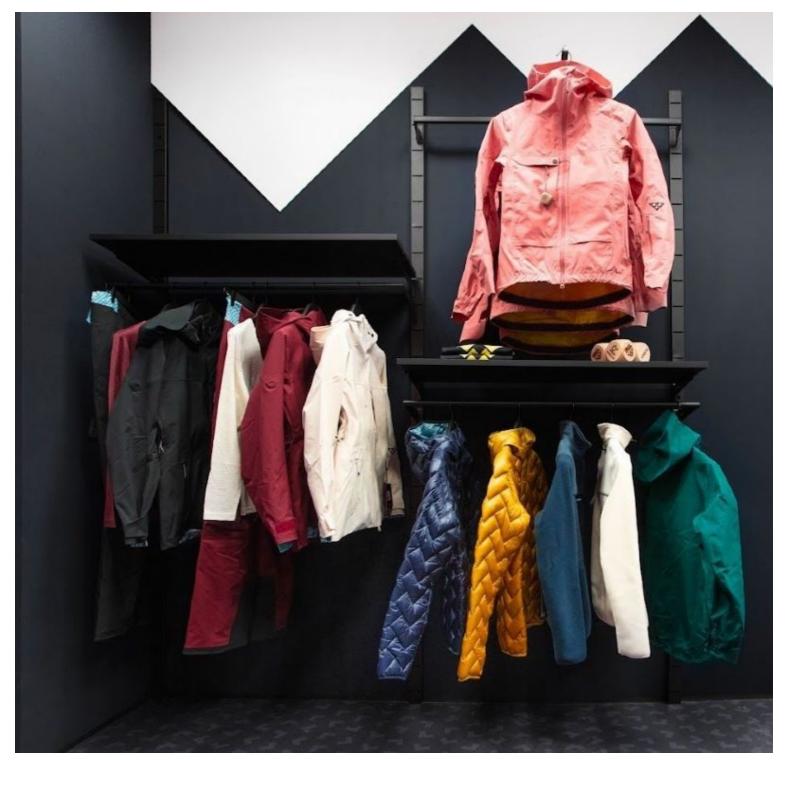

Order this wall-mounted gondola now and see the difference it can make to the layout of your shop!

Wall-mounted gondola support, black Wall gondolas - Photo n° 2

**Brand** Presentoirs shopping

Base Fitting Color

Ref

Type

sup-de-gon-3790

379

3790

Noir

Delivery schedule Category

Wall gondolas Store furniture