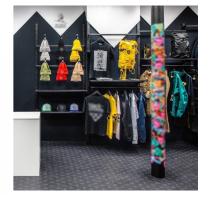

Order this wall-mounted gondola now and see the difference it can make to the layout of your shop!

Wall-mounted gondola support, black Wall gondolas - Photo n° 4

**Brand** Presentoirs shopping

Base Fitting