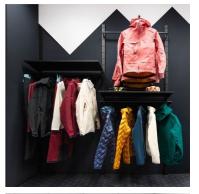

Order this wall-mounted gondola now and see the difference it can make to the layout of your shop!

Wall-mounted gondola support, black Wall gondolas - Photo n° 2

**Brand** Presentoirs shopping

Base Fitting Color