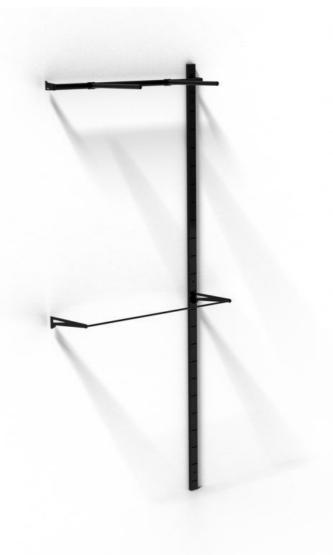

# Wall-mounted gondola support, black 87.34 €Ex VAT

#### **DETAIL**

Features of the wall-mounted gondola:

- Material: High-quality metal for strength and durability
- Easy to install: Supplied with all the necessary accessories for quick and easy
- Wall bracket: Allows wall-mounted gondolas to be attached to save floor space
- Versatile: Suitable for a variety of products such as clothing, accessories, beauty products and more

#### **DESCRIPTION**

The gondola wall bracket is an essential accessory for optimising space in your shop. Made from sturdy metal, this rack is designed to provide a reliable and aesthetically pleasing storage solution. Its sleek design and black finish make it an ideal choice for retail shops and fashion boutiques.

Advantages of the wall-mounted gondola:

- Space saving: frees up floor space, creating a more open and spacious layout.
- Organisation: Allows you to present your products in an orderly and attractive way.