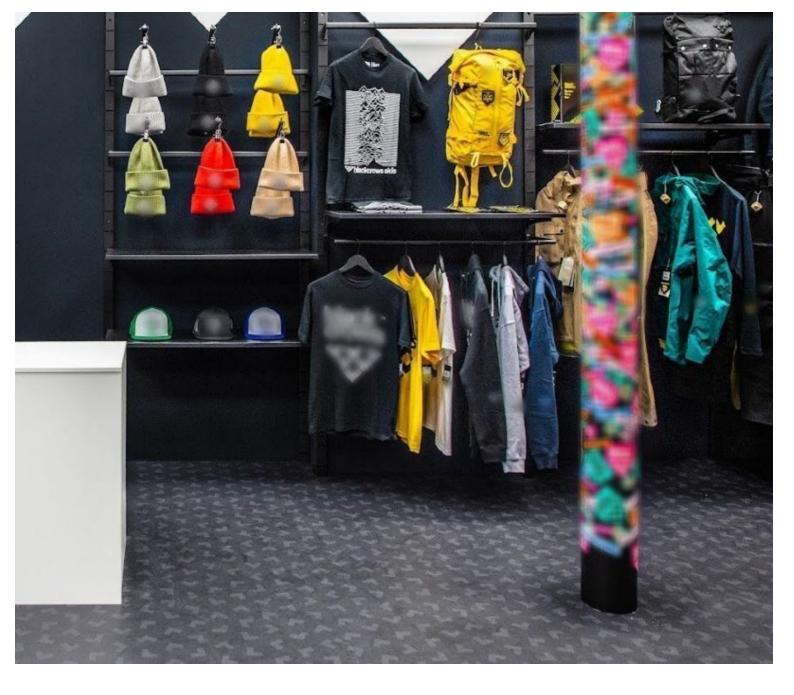

# Wall gondolas

#### **DESCRIPTION**

The gondola wall bracket is an essential accessory for optimising space in your shop. Made from sturdy metal, this rack is designed to provide a reliable and aesthetically pleasing storage solution. Its sleek design and black finish make it an ideal choice for retail shops and fashion boutiques.

Advantages of the wall-mounted gondola:

- Space saving: frees up floor space, creating a more open and spacious layout.
- Organisation: Allows you to present your products in an orderly and attractive way.