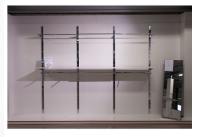

Wall gondolas

Store furniture

• Modern Design: The wall-mounted gondola features a contemporary design that suits a variety of retail environments, adding a touch of elegance to your shop.

**DETAIL** 

withstand daily use while maintaining its aesthetic quality.

#### **DESCRIPTION**

Make the most of the space in your shop with our Wall Gondola, a versatile solution designed to present your products attractively. With generous dimensions, this wall-mounted gondola provides a spacious display area while adding a modern aesthetic to your sales space. Ideal for supermarkets, retail outlets and boutiques, this gondola offers optimum showcasing for your products. **Dimensions:** 

- Height: 240 cm
- Presentation: For an organised display
- Width: 300 cm Uses: · Adaptability: Suitable for different types of products