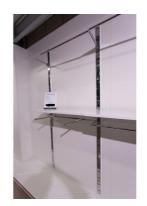

Wall gondolas

Store furniture

• Modern Design: The wall-mounted gondola features a contemporary design that suits a variety of retail environments, adding a touch of elegance to your shop.

**DETAIL** 

withstand daily use while maintaining its aesthetic quality.

#### **DESCRIPTION**

Make the most of the space in your shop with our Wall Gondola, a versatile solution designed to present your products attractively. With generous dimensions, this wall-mounted gondola provides a spacious display area while adding a modern aesthetic to your sales space. Ideal for supermarkets, retail outlets and boutiques, this gondola offers optimum showcasing for your products. **Dimensions:** 

- Height: 240 cm
- Presentation: For an organised display
- Width: 300 cm Uses: · Adaptability: Suitable for different types of products