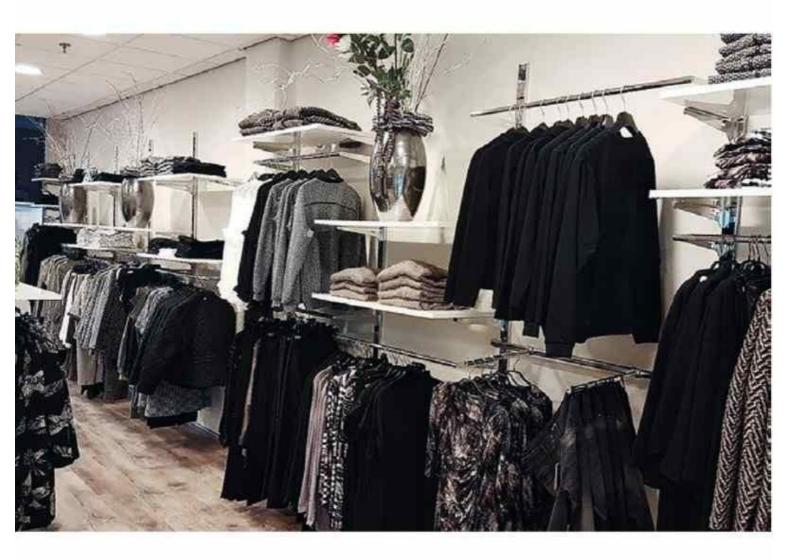

#### **DESCRIPTION**

Make the most of the space in your shop with our Wall Gondola, a versatile solution designed to present your products attractively. With generous dimensions, this wall-mounted gondola provides a spacious display area while adding a modern aesthetic to your sales space. Ideal for supermarkets, retail outlets and boutiques, this gondola offers optimum showcasing for your products. **Dimensions:** 

- Height: 240 cm
- Presentation: For an organised display
- Width: 300 cm Uses: · Adaptability: Suitable for different types of products