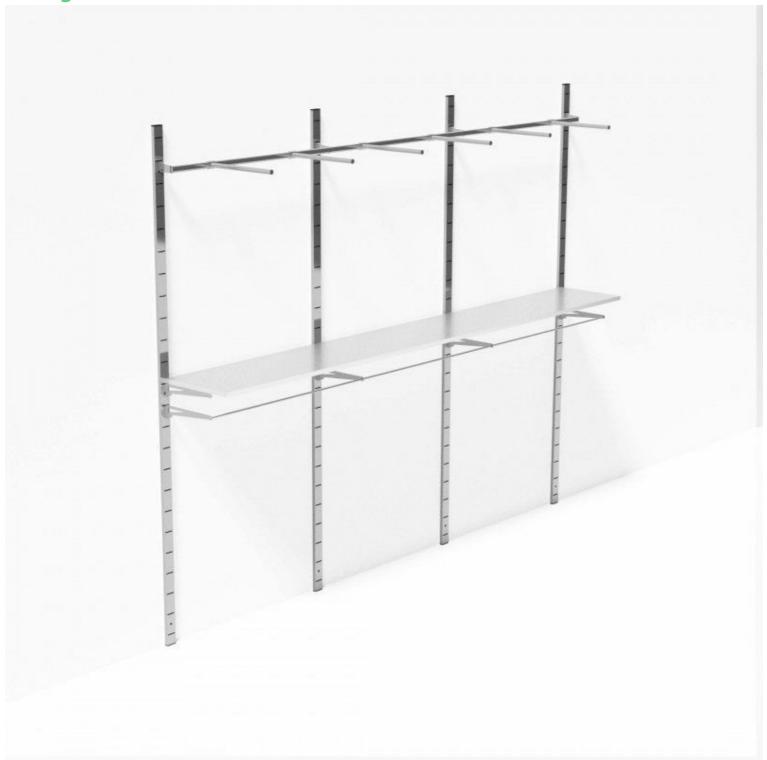

## Wall gondolas metal 3 meter 569.00 €Ex VAT

## Wall gondolas

MANNEQUINS

#### **DESCRIPTION**

Make the most of the space in your shop with our Wall Gondola, a versatile solution designed to present your products attractively. With generous dimensions, this wall-mounted gondola provides a spacious display area while adding a modern aesthetic to your sales space. Ideal for supermarkets, retail outlets and boutiques, this gondola offers optimum showcasing for your products. **Dimensions:** 

- Height: 240 cm
- Presentation: For an organised display
- Width: 300 cm Uses: · Adaptability: Suitable for different types of products