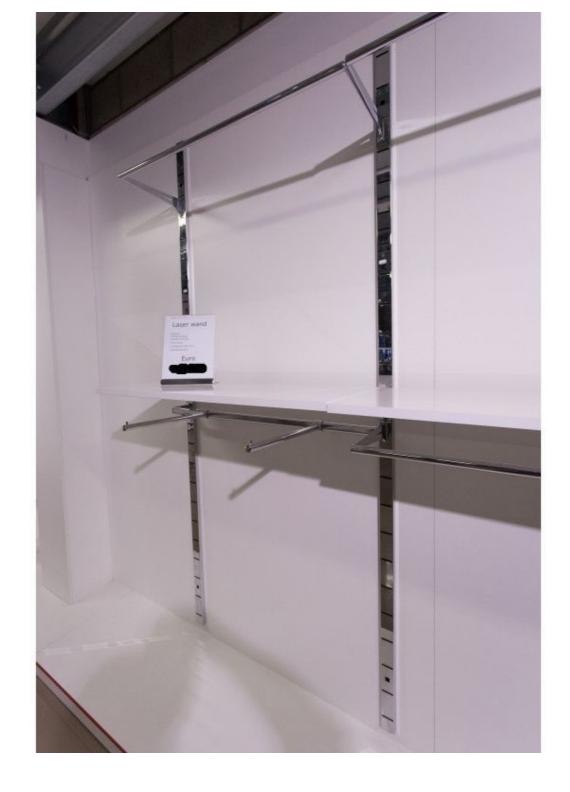

Wall gondolas

Store furniture

• Modern Design: The wall-mounted gondola features a contemporary design that suits a variety of retail environments, adding a touch of elegance to your shop.

**DETAIL** 

withstand daily use while maintaining its aesthetic quality.

• Easy Wall Installation: The wall gondola's installation instructions ensure quick and safe installation on your walls.

• 1 x Wall Gondola

Package content:

Features:

#### **DESCRIPTION**

Make the most of the space in your shop with our Wall Gondola, a versatile solution designed to present your products attractively. With generous dimensions, this wall-mounted gondola provides a spacious display area while adding a modern aesthetic to your sales space. Ideal for supermarkets, retail outlets and boutiques, this gondola offers optimum showcasing for your products. **Dimensions:** 

- Height: 240 cm
- Presentation: For an organised display
- Width: 300 cm Uses: · Adaptability: Suitable for different types of products