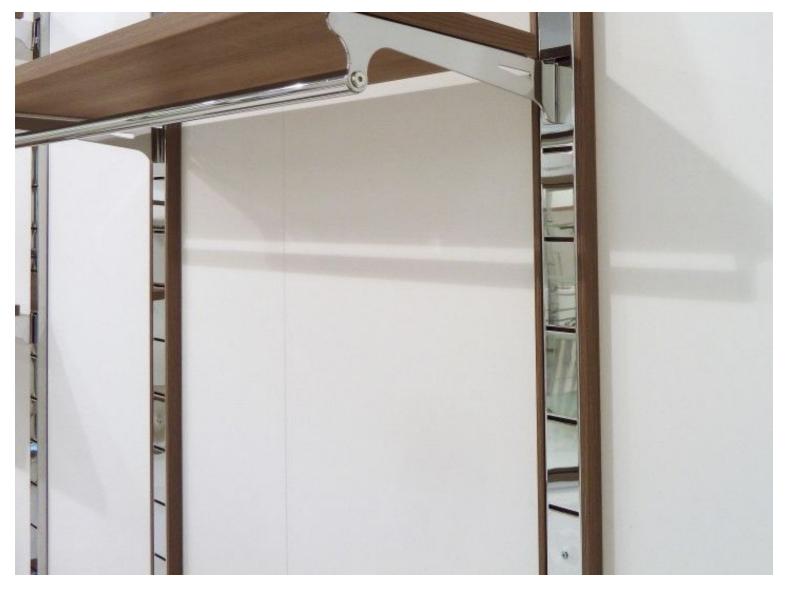

• Easy Wall Installation: The wall gondola's installation instructions ensure quick and safe installation on your walls.

• 1 x Wall Gondola

Package content:

Features:

#### Features :

- Modern Design: The wall-mounted gondola features a contemporary design that suits a variety of retail environments, adding a touch of elegance to your shop.
- Robust Material: Made from durable materials, this gondola is designed to withstand daily use while maintaining its aesthetic quality.
- Easy Wall Installation: The wall gondola's installation instructions ensure quick and safe installation on your walls.
  - 1 x Wall Gondola