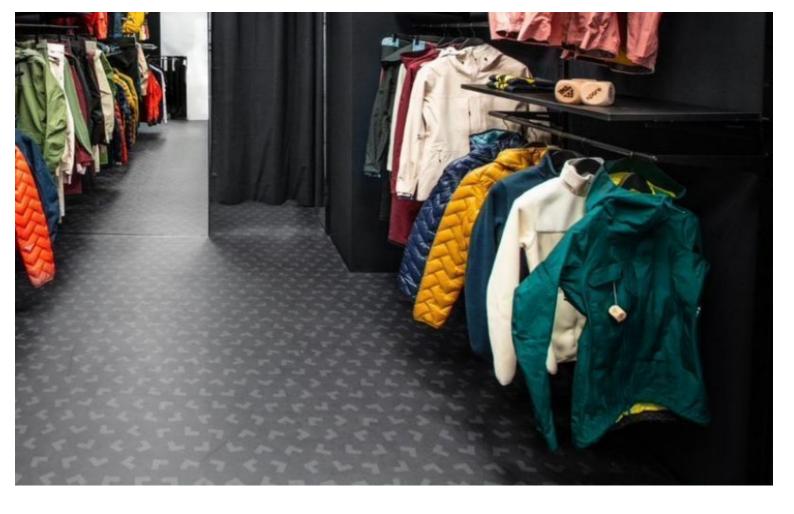

Wall gondolas

Store furniture

• Modern Design: The wall-mounted gondola features a contemporary design that suits a variety of retail environments, adding a touch of elegance to your shop.

**DETAIL** 

withstand daily use while maintaining its aesthetic quality.

• Easy Wall Installation: The wall gondola's installation instructions ensure quick and safe installation on your walls.

• 1 x Wall Gondola

Package content:

Features:

#### **DESCRIPTION**

Make the most of the space in your shop with our Wall Gondola, a versatile solution designed to present your products attractively. With generous dimensions, this wall-mounted gondola provides a spacious display area while adding a modern aesthetic to your sales space. Ideal for supermarkets, retail outlets and boutiques, this gondola offers optimum showcasing for your products. **Dimensions:** 

- Height: 240 cm
- Presentation: For an organised display
- Width: 300 cm Uses: · Adaptability: Suitable for different types of products