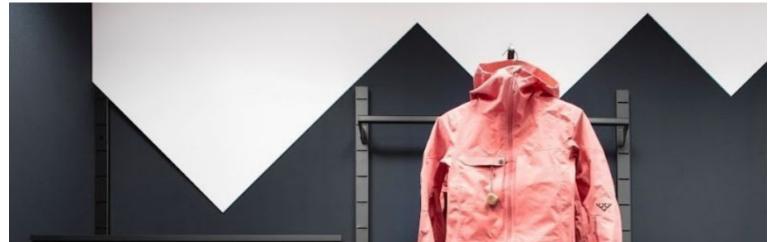

Wall gondolas

Store furniture

• Modern Design: The wall-mounted gondola features a contemporary design that suits a variety of retail environments, adding a touch of elegance to your shop.

**DETAIL** 

withstand daily use while maintaining its aesthetic quality.

• Easy Wall Installation: The wall gondola's installation instructions ensure quick and safe installation on your walls.

• 1 x Wall Gondola

Package content:

Features:

#### **DESCRIPTION**

Make the most of the space in your shop with our Wall Gondola, a versatile solution designed to present your products attractively. With generous dimensions, this wall-mounted gondola provides a spacious display area while adding a modern aesthetic to your sales space. Ideal for supermarkets, retail outlets and boutiques, this gondola offers optimum showcasing for your products. **Dimensions:** 

- Height: 240 cm
- Presentation: For an organised display
- Width: 300 cm Uses: · Adaptability: Suitable for different types of products