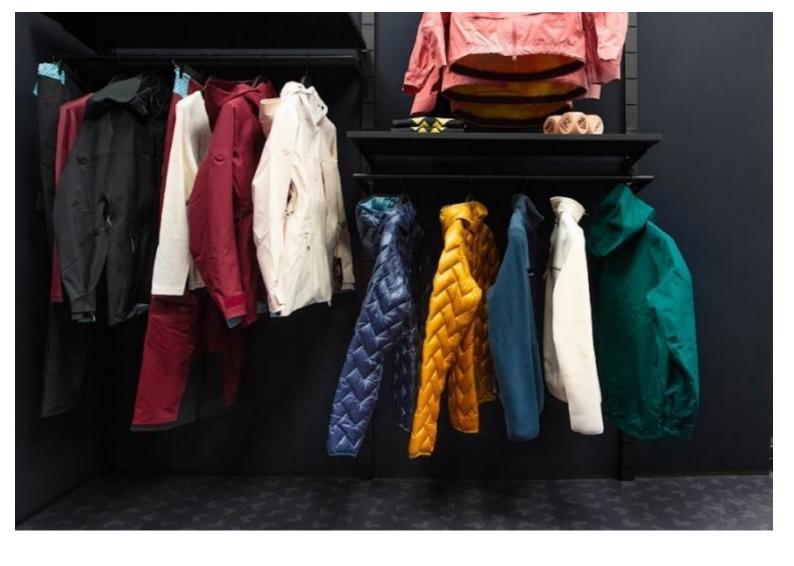

Wall gondolas

Store furniture

• Modern Design: The wall-mounted gondola features a contemporary design that suits a variety of retail environments, adding a touch of elegance to your shop.

**DETAIL** 

withstand daily use while maintaining its aesthetic quality.

• Easy Wall Installation: The wall gondola's installation instructions ensure quick and safe installation on your walls.

• 1 x Wall Gondola

Package content:

Features:

#### **DESCRIPTION**

Make the most of the space in your shop with our Wall Gondola, a versatile solution designed to present your products attractively. With generous dimensions, this wall-mounted gondola provides a spacious display area while adding a modern aesthetic to your sales space. Ideal for supermarkets, retail outlets and boutiques, this gondola offers optimum showcasing for your products. **Dimensions:** 

- Height: 240 cm
- Presentation: For an organised display
- Width: 300 cm Uses: · Adaptability: Suitable for different types of products