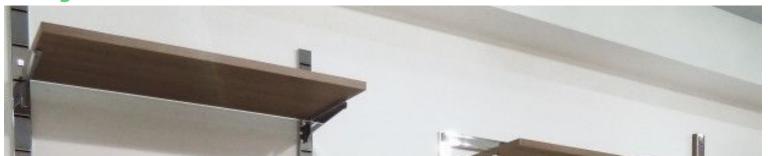

Wall gondolas

Store furniture

• Modern Design: The wall-mounted gondola features a contemporary design that suits a variety of retail environments, adding a touch of elegance to your shop.

**DETAIL** 

withstand daily use while maintaining its aesthetic quality.

#### **DESCRIPTION**

Make the most of the space in your shop with our Wall Gondola, a versatile solution designed to present your products attractively. With generous dimensions, this wall-mounted gondola provides a spacious display area while adding a modern aesthetic to your sales space. Ideal for supermarkets, retail outlets and boutiques, this gondola offers optimum showcasing for your products. **Dimensions:** 

- Height: 240 cm
- Presentation: For an organised display
- Width: 300 cm Uses: · Adaptability: Suitable for different types of products