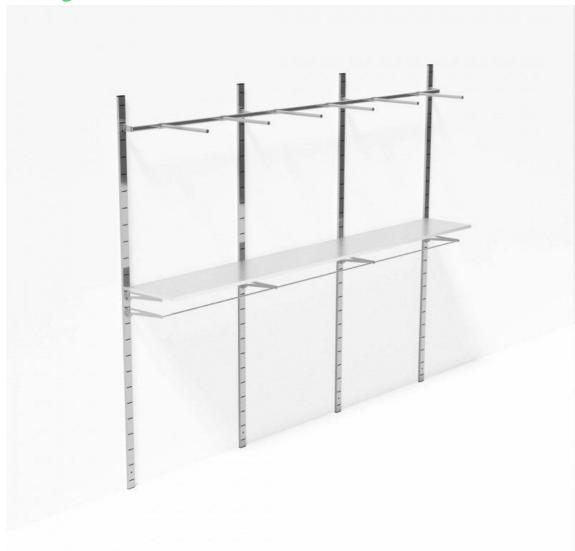

## Wall gondolas metal 3 meter 569.00 €Ex VAT

## Wall gondolas

MANNEQUINS

Wall gondolas

Store furniture

• Modern Design: The wall-mounted gondola features a contemporary design that suits a variety of retail environments, adding a touch of elegance to your shop.

**DETAIL** 

withstand daily use while maintaining its aesthetic quality.

#### **DESCRIPTION**

Make the most of the space in your shop with our Wall Gondola, a versatile solution designed to present your products attractively. With generous dimensions, this wall-mounted gondola provides a spacious display area while adding a modern aesthetic to your sales space. Ideal for supermarkets, retail outlets and boutiques, this gondola offers optimum showcasing for your products. **Dimensions:** 

- Height: 240 cm
- Presentation: For an organised display
- Width: 300 cm Uses: · Adaptability: Suitable for different types of products