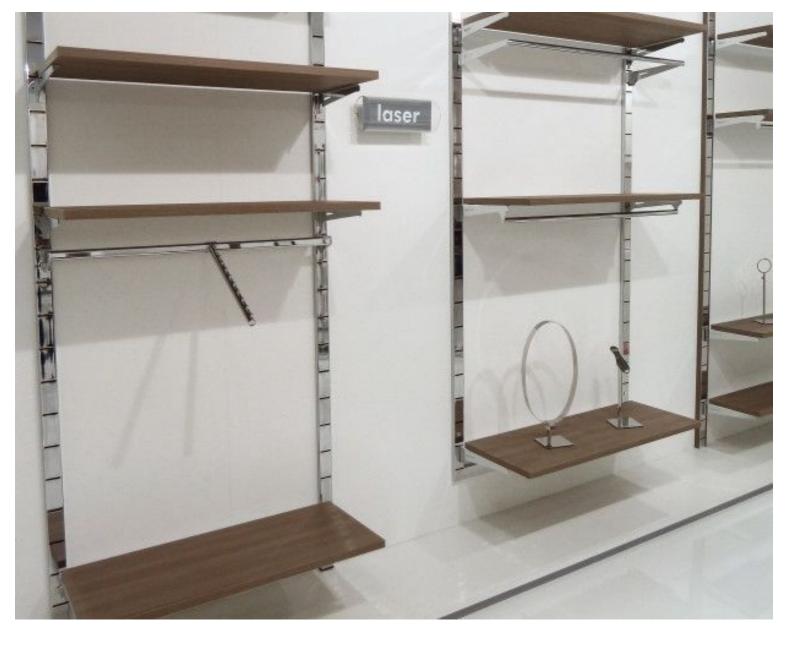

Wall gondolas

Store furniture

• Modern Design: The wall-mounted gondola features a contemporary design that suits a variety of retail environments, adding a touch of elegance to your shop.

**DETAIL** 

withstand daily use while maintaining its aesthetic quality.

#### **DESCRIPTION**

Make the most of the space in your shop with our Wall Gondola, a versatile solution designed to present your products attractively. With generous dimensions, this wall-mounted gondola provides a spacious display area while adding a modern aesthetic to your sales space. Ideal for supermarkets, retail outlets and boutiques, this gondola offers optimum showcasing for your products. **Dimensions:** 

- Height: 240 cm
- Presentation: For an organised display
- Width: 300 cm Uses: · Adaptability: Suitable for different types of products