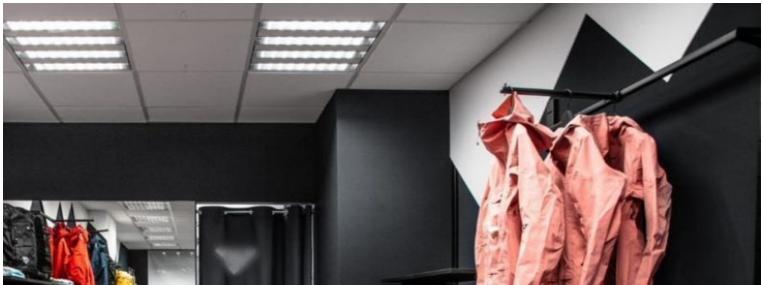

Wall gondolas

Store furniture

• Modern Design: The wall-mounted gondola features a contemporary design that suits a variety of retail environments, adding a touch of elegance to your shop.

**DETAIL** 

withstand daily use while maintaining its aesthetic quality.

• Easy Wall Installation: The wall gondola's installation instructions ensure quick and safe installation on your walls.

• 1 x Wall Gondola

Package content:

Features:

#### **DESCRIPTION**

Make the most of the space in your shop with our Wall Gondola, a versatile solution designed to present your products attractively. With generous dimensions, this wall-mounted gondola provides a spacious display area while adding a modern aesthetic to your sales space. Ideal for supermarkets, retail outlets and boutiques, this gondola offers optimum showcasing for your products. **Dimensions:** 

- Height: 240 cm
- Presentation: For an organised display
- Width: 300 cm Uses: · Adaptability: Suitable for different types of products