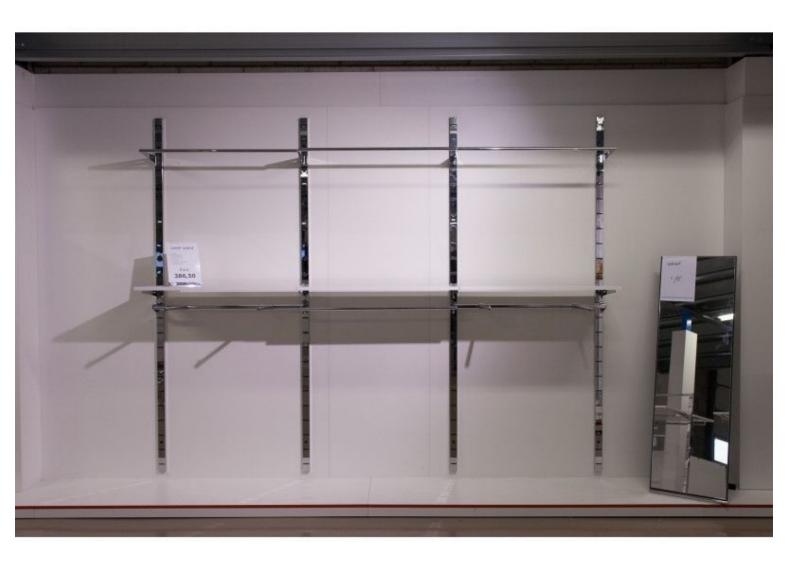

#### **DESCRIPTION**

Make the most of the space in your shop with our Wall Gondola, a versatile solution designed to present your products attractively. With generous dimensions, this wall-mounted gondola provides a spacious display area while adding a modern aesthetic to your sales space. Ideal for supermarkets, retail outlets and boutiques, this gondola offers optimum showcasing for your products. **Dimensions:** 

- Height: 240 cm
- Presentation: For an organised display
- Width: 300 cm Uses: · Adaptability: Suitable for different types of products