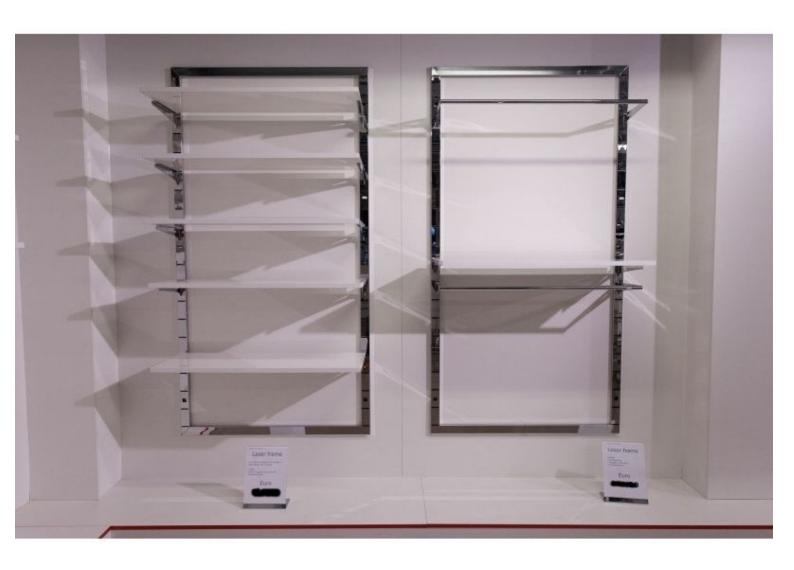

me of 3 to 5 working days.

Wall gondolas laser 240 X 60 CM Wall gondolas - Photo n° 2



### **FEATURES**

**Brand** Mobilier shopping

Base Fitting

**Color** Metal

**Ref** gon-mur-las-246

246

Delivery schedule1-5 working daysCategoryWall gondolasTypeStore furniture

## **DETAIL**

p.p1 {margin: 0.0px 0.0px 0.0px 0.0px; font: 12.0px 'Helvetica Neue'; color: #454545} Mannequin shopping offers all that is necessary for the layout of your stores, from the manikin to your packaging. Several ranges are available in promotions on our portal: presentation mannequins men, women, children, busts and torsos, lighting of shop, hangers and carrying. Your order prepared with care the same day with a delivery time of 3 to 5 working days.

Wall gondolas laser 240 X 60 CM Wall gondolas - Photo n° 3



### **FEATURES**

**Brand** Mobilier shopping

Base Fitting

**Color** Metal

**Ref** gon-mur-las-246

**ID** 246

Delivery schedule1-5 working daysCategoryWall gondolasTypeStore furniture

## **DETAIL**

p.p1 {margin: 0.0px 0.0px 0.0px 0.0px; font: 12.0px 'Helvetica Neue'; color: #454545} Mannequin shopping offers all that is necessary for the layout of your stores, from the manikin to your packaging. Several ranges are available in promotions on our portal: presentation mannequins men, women, children, busts and torsos, lighting of shop, hangers and carrying. Your order prepared with care the same day with a delivery time of 3 to 5 working days.

Wall gondolas laser 240 X 60 CM Wall gondolas - Photo n° 4



## **FEATURES**

**Brand** Mobilier shopping

Base Fitting

**Color** Metal

**