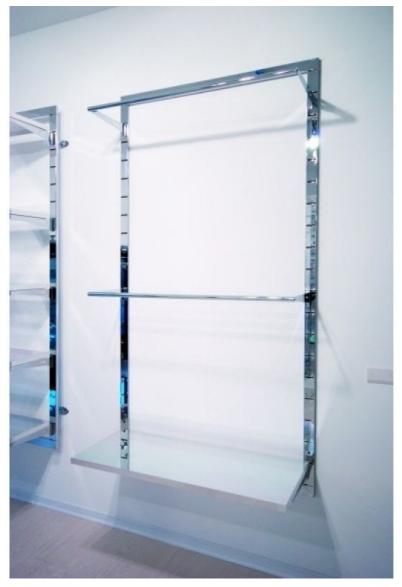

# Wall gondolas laser 240 X 60 CM 226.00 €EX VAT

## **DESCRIPTION**

Wall gondola made in Italy laser. Strong and effective to optimize your space. This chromed steel wall gondola is compatible with all your needs Available in several colors: white, black and chrome. Easy to build, thanks to simple modular system.240 x 60 cm