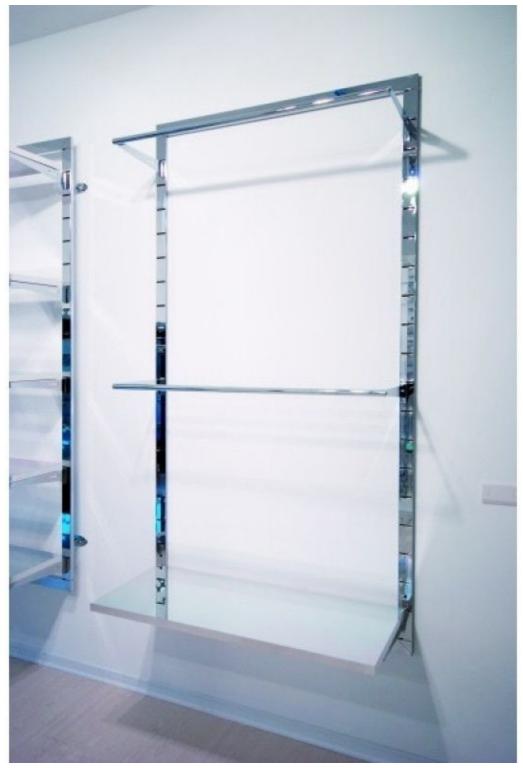

# Wall gondolas - Photo n° 1

## **DESCRIPTION**

Wall gondola made in Italy laser. Strong and effective to optimize your space. This chromed steel wall gondola is compatible with all your needs Available in several colors: white, black and chrome. Easy to build, thanks to simple modular system.240 x 60 cm