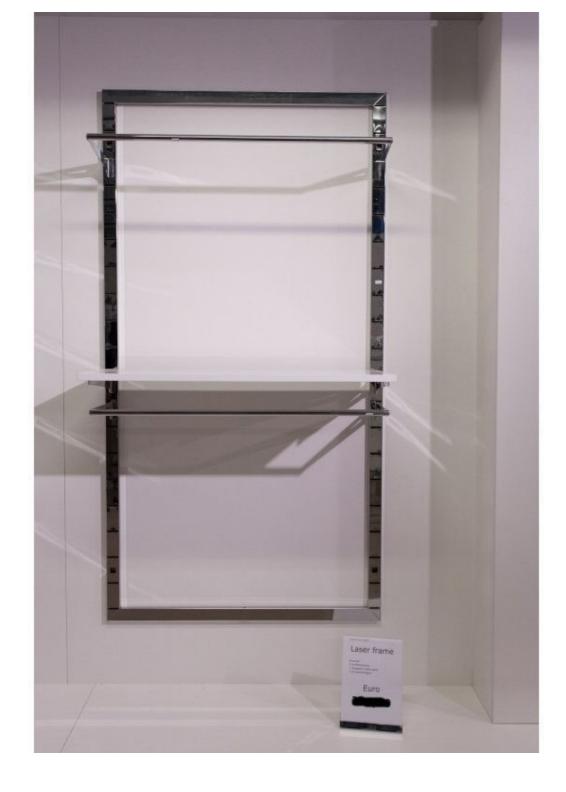

thanks to simple modular system.240 x 60 cm

# Wall gondolas - Photo n° 1



### **FEATURES**

**Brand** Mobilier shopping

Base **Fitting** 

Color Metal

Ref gon-mur-las-246 ID

246

**Delivery schedule** 1-5 working days Category Wall gondolas **Type** Store furniture

## **DETAIL**

p.p1 {margin: 0.0px 0.0px 0.0px 0.0px; font: 12.0px 'Helvetica Neue'; color: #454545} Mannequin shopping offers all that is necessary for the layout of your stores, from the manikin to your packaging. Several ranges are available in promotions on our portal: presentation mannequins men, women, children, busts and torsos, lighting of shop, hangers and carrying. Your order prepared with care the same day with a delivery time of 3 to 5 working days.

Wall gondolas laser 240 X 60 CM Wall gondolas - Photo n° 2



### **FEATURES**

**Brand** Mobilier shopping

Base Fitting

**Color** Metal

**Ref** gon-mur-las-246

246

Delivery schedule1-5 working daysCategoryWall gondolasTypeStore furniture

## **DETAIL**

p.p1 {margin: 0.0px 0.0px 0.0px 0.0px; font: 12.0px 'Helvetica Neue'; color: #454545} Mannequin shopping offers all that is necessary for the layout of your stores, from the manikin to your packaging. Several ranges are available in promotions on our portal: presentation mannequins men, women, children, busts and torsos, lighting of shop, hangers and carrying. Your order prepared with care the same day with a delivery time of 3 to 5 working days.

Wall gondolas laser 240 X 60 CM Wall gondolas - Photo n° 3



### **FEATURES**

**Brand** Mobilier shopping

Base Fitting

**Color** Metal

**Ref**