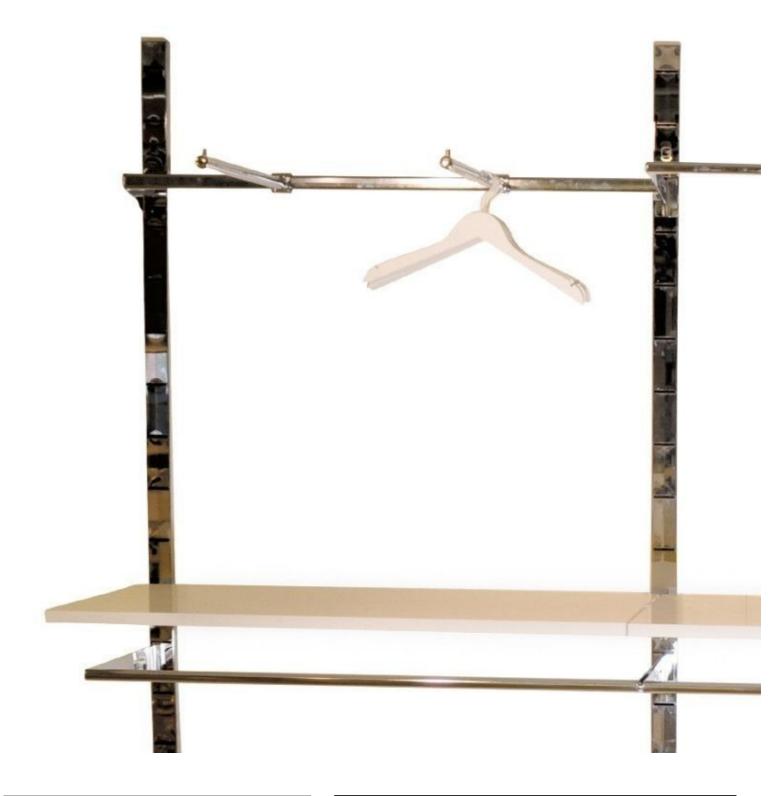

Package content:

Wall gondola metal finish 2 meters Wall gondolas - Photo n° 2

Brand Mobilier shopping Base

Fitting Color

ColorMetalRefgon-mur-chr-1023

**ID** 1023

**Delivery schedule** 1-5 working days

Category
Type