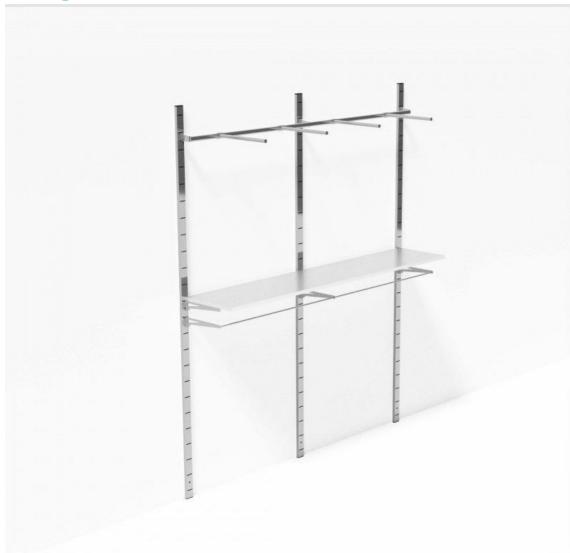

# Wall gondola metal finish 2 meters 398.00 €Ex VAT

### **DESCRIPTION**

Make the most of the space in your shop with our Wall Gondola, a versatile solution designed to present your products attractively. With generous dimensions, this wall-mounted gondola provides a spacious display area while adding a modern aesthetic to your sales space. Ideal for supermarkets, retail outlets and boutiques, this gondola offers optimum showcasing for your products. Dimensions:

• Height: 240 cm

**Delivery schedule** 

- Width: 200 cm Uses:
- Presentation: For an organised display
- Adaptability: Suitable for different types of products