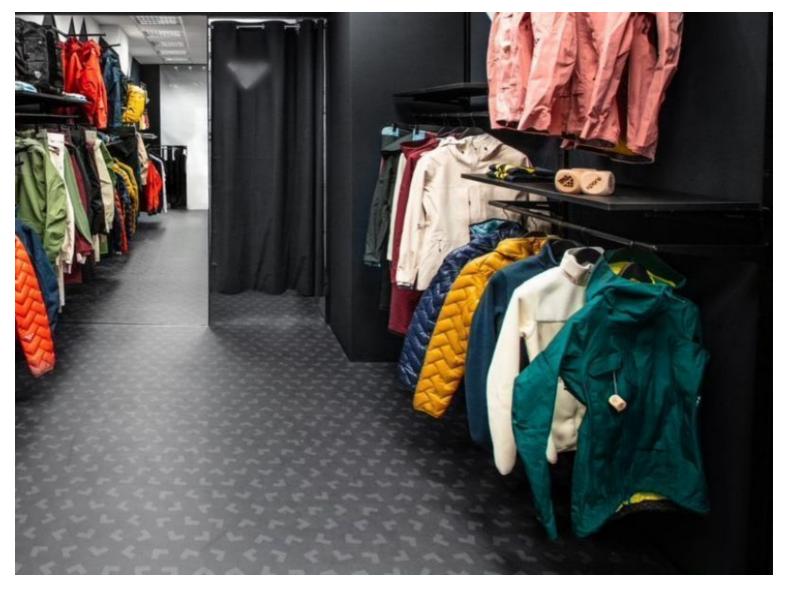

### **DESCRIPTION**

Make the most of the space in your shop with our Wall Gondola, a versatile solution designed to present your products attractively. With generous dimensions, this wall-mounted gondola provides a spacious display area while adding a modern aesthetic to your sales space. Ideal for supermarkets, retail outlets and boutiques, this gondola offers optimum showcasing for your products. Dimensions:

• Height: 240 cm

**Delivery schedule** 

- Width: 200 cm Uses:
- Presentation: For an organised display
- Adaptability: Suitable for different types of products