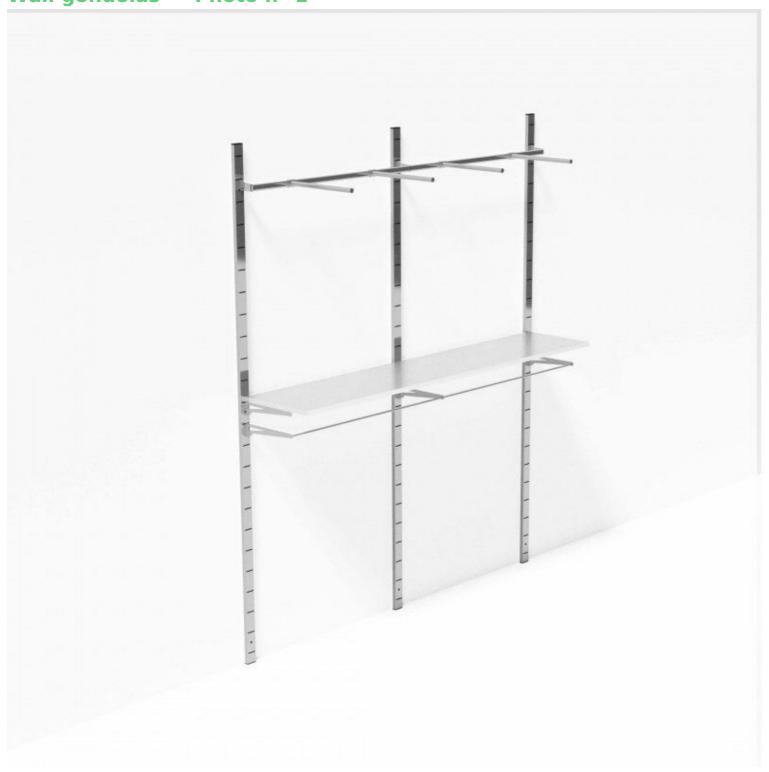

# Wall gondola metal finish 2 meters 398.00 €Ex VAT

## Wall gondolas

MANNEQUINS

### **DESCRIPTION**

Make the most of the space in your shop with our Wall Gondola, a versatile solution designed to present your products attractively. With generous dimensions, this wall-mounted gondola provides a spacious display area while adding a modern aesthetic to your sales space. Ideal for supermarkets, retail outlets and boutiques, this gondola offers optimum showcasing for your products. Dimensions:

• Height: 240 cm

**Delivery schedule** 

- Width: 200 cm Uses:
- Presentation: For an organised display
- Adaptability: Suitable for different types of products