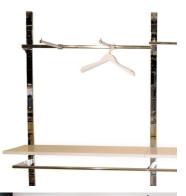

Package content:

Wall gondola metal finish 2 meters Wall gondolas - Photo n° 2

Brand Mobilier shopping Base

Fitting Color

ColorMetalRefgon-mur-chr-1023

**ID** 1023

**Delivery schedule** 1-5 working days

Category
Type