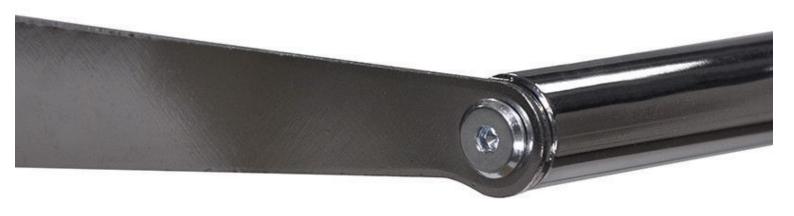

#### **FEATURES**

**Brand** Mobilier shopping

**Base Fitting** Color

Category

**Type** 

Metal Ref

gon-mur-chr-1023

1023

## Wall gondola metal finish 2 meters

Brand Mobilier shopping
Base

Fitting Color

ColorMetalRefgon-mur-chr-1023

**ID** 1023

Delivery schedule1-5 working daysCategoryWall gondolasTypeStore furniture