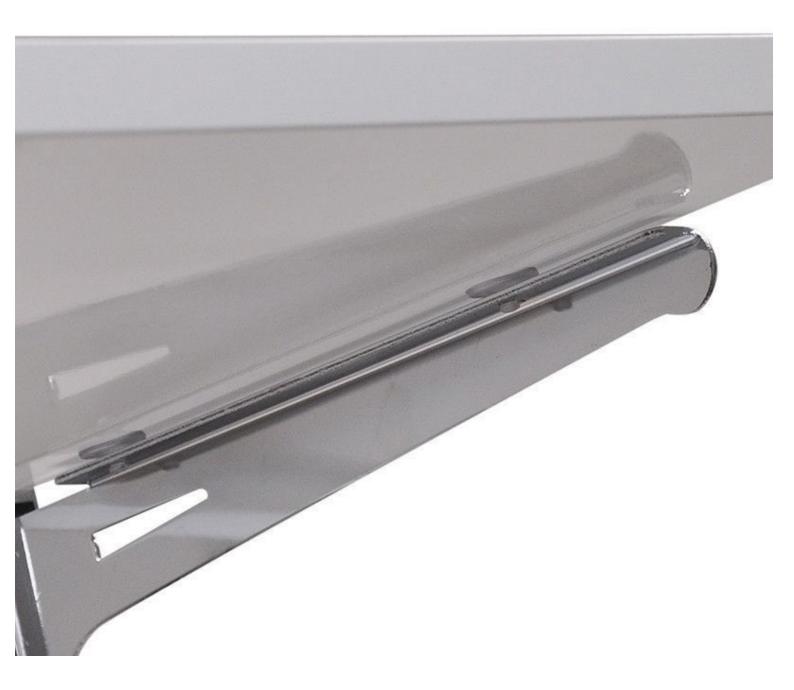

Package content:

Wall gondola metal finish 2 meters Wall gondolas - Photo n° 4

**Brand** Mobilier shopping

Base Fitting

**Color** Metal **Ref** gon-m

gon-mur-chr-1023

1023

Delivery schedule1-5 working daysCategoryWall gondolasTypeStore furniture