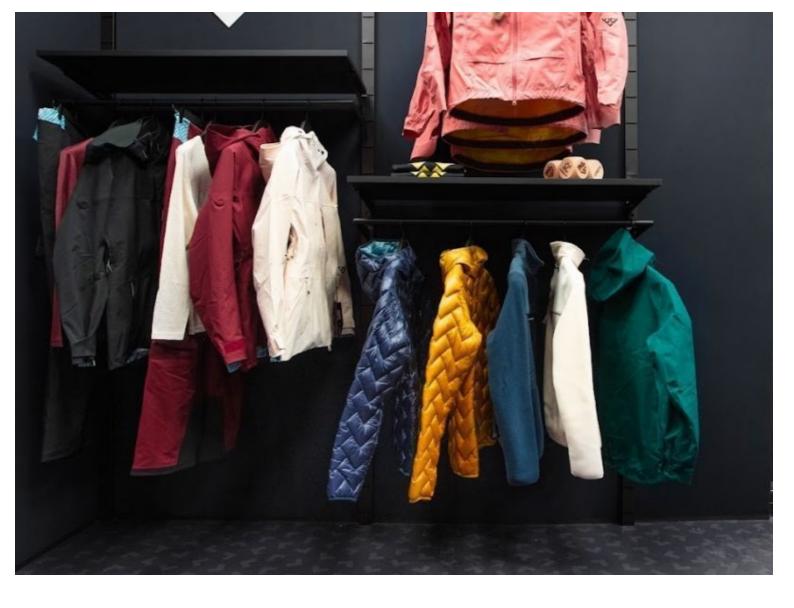

# Wall gondolas - Photo n° 1

#### **FEATURES**

**Brand** Mobilier shopping

**Base Fitting** Color

Metal

Ref gon-mur-en-1025 ID

1025

**Delivery schedule** 1-5 working days Category Wall gondolas **Type** Store furniture

#### **DETAIL**

- Modern Design: The wall-mounted gondola features a contemporary design that suits a variety of retail environments, adding a touch of elegance to your shop.
- Robust Material: Made from durable materials, this gondola is designed to withstand daily use while maintaining its aesthetic quality.
- Easy Wall Installation: The wall gondola's installation instructions ensure quick and safe installation on your walls.
  - 1 x Wall Gondola

Package content:

Wall gondola metal finish 20 meters Wall gondolas - Photo n° 2

**Brand** Mobilier shopping

Base **Fitting** Color

Type

Metal

Ref gon-mur-en-1025 ID

1025