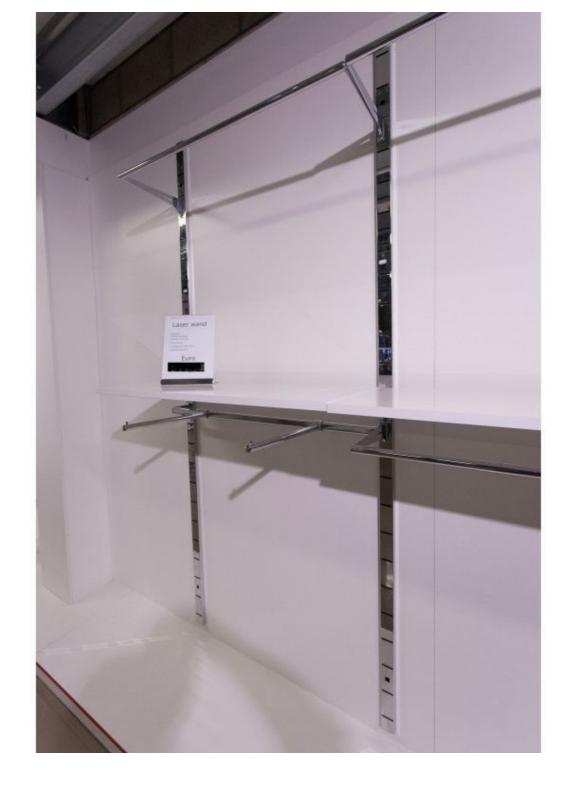

# Wall gondolas - Photo n° 1

#### **FEATURES**

**Brand** Mobilier shopping

**Base Fitting** Color

Metal

Ref gon-mur-en-1025 ID

1025

**Delivery schedule** 1-5 working days Category Wall gondolas **Type** Store furniture

#### **DETAIL**

- Modern Design: The wall-mounted gondola features a contemporary design that suits a variety of retail environments, adding a touch of elegance to your shop.
- Robust Material: Made from durable materials, this gondola is designed to withstand daily use while maintaining its aesthetic quality.
- Easy Wall Installation: The wall gondola's installation instructions ensure quick and safe installation on your walls.
  - 1 x Wall Gondola

Package content:

Wall gondola metal finish 20 meters Wall gondolas - Photo n° 2

**Brand** Mobilier shopping

Base **Fitting** Color

Type

Metal

Ref gon-mur-en-1025 ID

1025