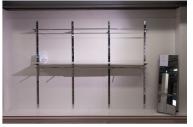

Package content:

Wall gondola metal finish 20 meters Wall gondolas - Photo n° 2

**Brand** Mobilier shopping

Base **Fitting** Color

Type

Metal

Ref gon-mur-en-1025 ID

1025

**Delivery schedule** 1-5 working days Category Wall gondolas Store furniture

#### **DETAIL**

#### Features:

- Modern Design: The wall-mounted gondola features a contemporary design that suits a variety of retail environments, adding a touch of elegance to your shop.
- Robust Material: Made from durable materials, this gondola is designed to withstand daily use while maintaining its aesthetic quality.
- Easy Wall Installation: The wall gondola's installation instructions ensure quick and safe installation on your walls.
  - 1 x Wall Gondola

Package content:

Wall gondola metal finish 20 meters Wall gondolas - Photo n° 3

**Brand** Mobilier shopping

Base **Fitting** 

Color Metal

Ref gon-mur-en-1025 ID

1025

**Delivery schedule** 1-5 working days Category Wall gondolas Type Store furniture