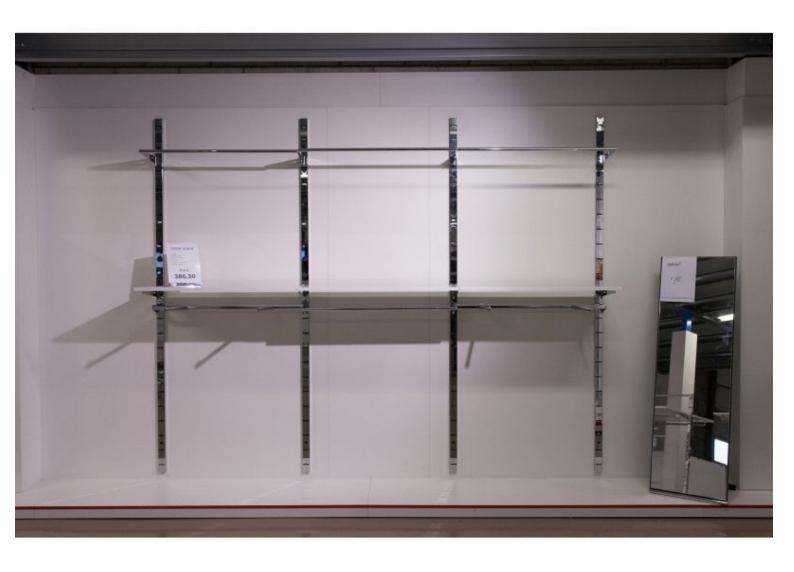

Package content:

Wall gondola metal finish 20 meters Wall gondolas - Photo n° 2

**Brand** Mobilier shopping

Base **Fitting** Color

Type

Metal

Ref gon-mur-en-1025 ID

1025

**Delivery schedule** 1-5 working days Category Wall gondolas Store furniture

#### **DETAIL**

#### Features:

- Modern Design: The wall-mounted gondola features a contemporary design that suits a variety of retail environments, adding a touch of elegance to your shop.
- Robust Material: Made from durable materials, this gondola is designed to withstand daily use while maintaining its aesthetic quality.
- Easy Wall Installation: The wall gondola's installation instructions ensure quick and safe installation on your walls.
  - 1 x Wall Gondola

Package content:

Wall gondola metal finish 20 meters Wall gondolas - Photo n° 3

**Brand** Mobilier shopping

Base **Fitting** 

Color Metal

Ref gon-mur-en-1025 ID

1025

**Delivery schedule** 1-5 working days Category Wall gondolas Type Store furniture