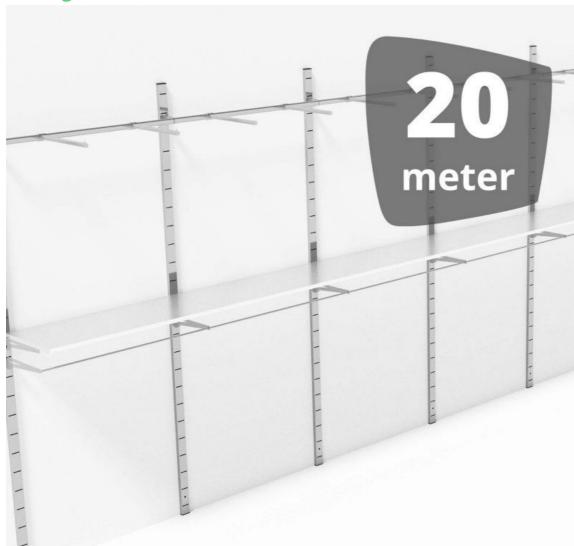

# Wall gondola metal finish 20 meters 3 485.00 €Ex VAT

### Wall gondolas

MANNEQUINS

## Wall dondola metal finish 20 meters

#### **DESCRIPTION**

Make the most of the space in your shop with our Wall Gondola, a versatile solution designed to present your products attractively. With generous dimensions, this wall-mounted gondola provides a spacious display area while adding a modern aesthetic to your sales space. Ideal for supermarkets, retail outlets and boutiques, this gondola offers optimum showcasing for your products. **Dimensions:** 

- Height: 240 cm
- Presentation: For an organised display • Width: 2000 cm Uses:
  - Adaptability: Suitable for different types of products