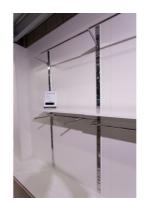

# Wall gondolas - Photo n° 1

#### **FEATURES**

**Brand** Mobilier shopping

**Base Fitting** Color

Metal

Ref gon-mur-en-1025 ID

1025

**Delivery schedule** 1-5 working days Category Wall gondolas **Type** Store furniture

#### **DETAIL**

- Modern Design: The wall-mounted gondola features a contemporary design that suits a variety of retail environments, adding a touch of elegance to your shop.
- Robust Material: Made from durable materials, this gondola is designed to withstand daily use while maintaining its aesthetic quality.
- Easy Wall Installation: The wall gondola's installation instructions ensure quick and safe installation on your walls.
  - 1 x Wall Gondola

Package content:

Wall gondola metal finish 20 meters Wall gondolas - Photo n° 2

**Brand** Mobilier shopping

Base **Fitting** Color

Type

Metal

Ref gon-mur-en-1025 ID

1025