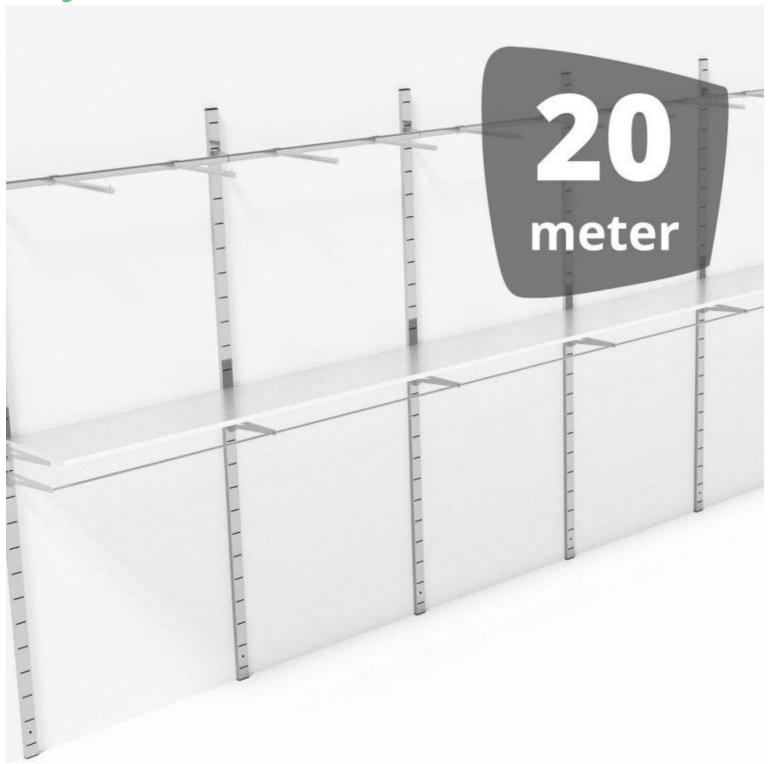

# Wall gondola metal finish 20 meters 3 485.00 €Ex VAT

### Wall gondolas

MANNEQUINS

## Wall dondola metal finish 20 meters