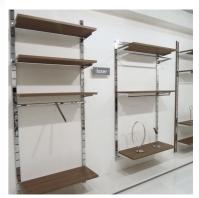

Package content:

Wall gondola metal finish 20 meters Wall gondolas - Photo n° 3

**Brand** Mobilier shopping

Base **Fitting** 

Color Metal

Ref gon-mur-en-1025 ID

1025

**Delivery schedule** 1-5 working days Category Wall gondolas Type Store furniture

#### **DETAIL**

#### Features :

- Modern Design: The wall-mounted gondola features a contemporary design that suits a variety of retail environments, adding a touch of elegance to your shop.
- Robust Material: Made from durable materials, this gondola is designed to withstand daily use while maintaining its aesthetic quality.
- Easy Wall Installation: The wall gondola's installation instructions ensure quick and safe installation on your walls.
  - 1 x Wall Gondola

Package content:

Wall gondola metal finish 20 meters Wall gondolas - Photo n° 4

**Brand** Mobilier shopping

Base Fitting

**Color** Metal

**Ref** gon-mur-en-1025

1025

Delivery schedule1-5 working daysCategoryWall gondolasTypeStore furniture