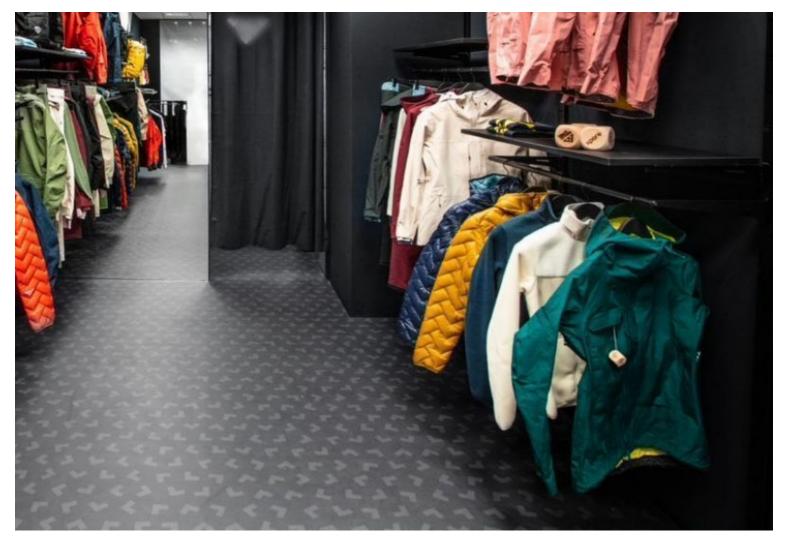

# Wall gondolas - Photo n° 5

**Brand** Mobilier shopping

Base **Fitting** 

Color Metal

Ref gon-mur-en-1025 1025

**Delivery schedule** 1-5 working days Category Wall gondolas Type Store furniture

#### **DETAIL**

#### Features :

- Modern Design: The wall-mounted gondola features a contemporary design that suits a variety of retail environments, adding a touch of elegance to your shop.
- Robust Material: Made from durable materials, this gondola is designed to withstand daily use while maintaining its aesthetic quality.
- Easy Wall Installation: The wall gondola's installation instructions ensure quick and safe installation on your walls.
  - 1 x Wall Gondola