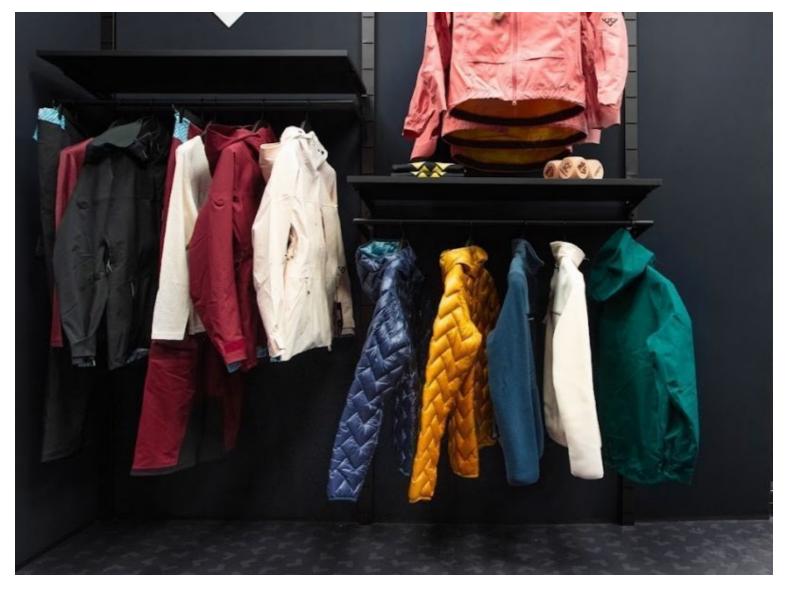

## DESCRIPTION

Make the most of the space in your shop with our Wall Gondola, a versatile solution designed to present your products attractively. With generous dimensions, this wall-mounted gondola provides a spacious display area while adding a modern aesthetic to your sales space. Ideal for supermarkets, retail outlets and boutiques, this gondola offers optimum showcasing for your products.

- Dimensions: • Height: 240 cm
  - Width: 1000 cm Uses :
- Presentation: For an organised display
- cm Uses : Adaptability: Suitable for different types of products