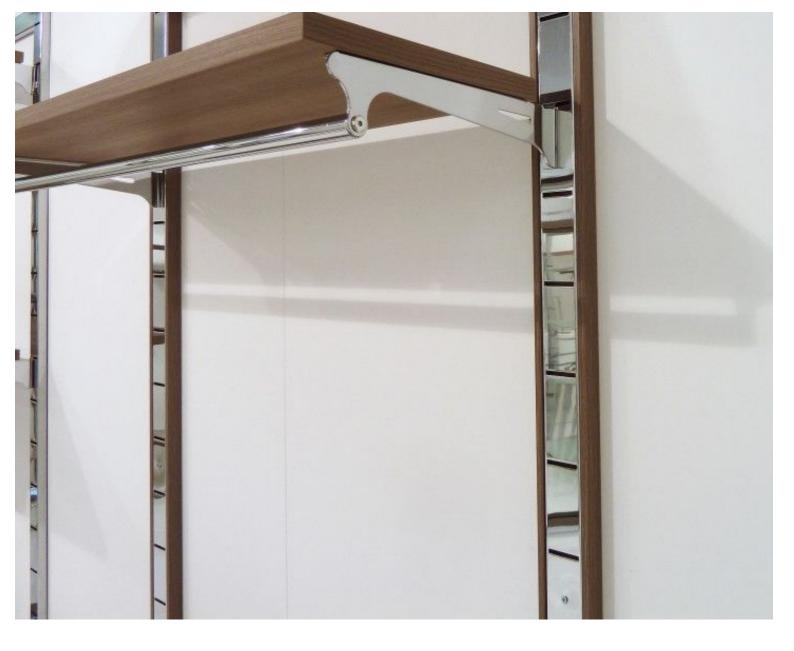

#### Features :

- Modern Design: The wall-mounted gondola features a contemporary design that suits a variety of retail environments, adding a touch of elegance to your shop.
- Robust Material: Made from durable materials, this gondola is designed to withstand daily use while maintaining its aesthetic quality.
- Easy Wall Installation: The wall gondola's installation instructions ensure quick and safe installation on your walls.

## DESCRIPTION

Make the most of the space in your shop with our Wall Gondola, a versatile solution designed to present your products attractively. With generous dimensions, this wall-mounted gondola provides a spacious display area while adding a modern aesthetic to your sales space. Ideal for supermarkets, retail outlets and boutiques, this gondola offers optimum showcasing for your products.