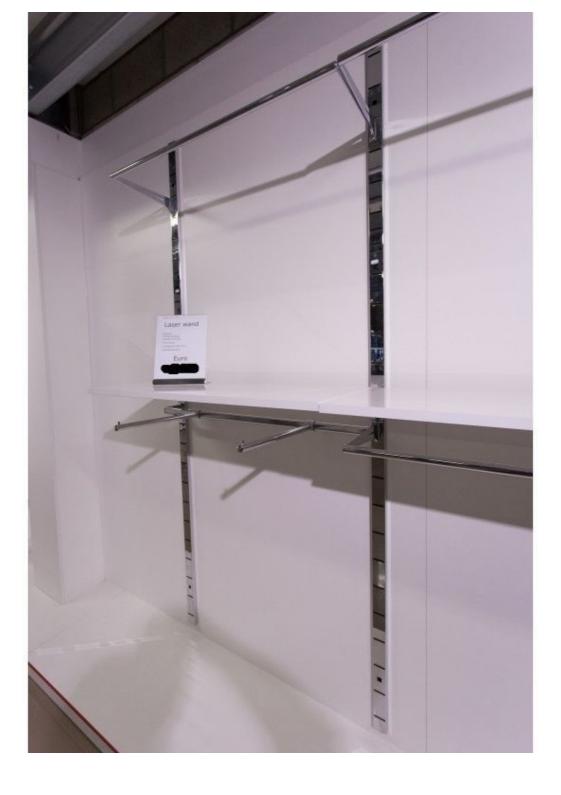

#### Features :

- Modern Design: The wall-mounted gondola features a contemporary design that suits a variety of retail environments, adding a touch of elegance to your shop.
- Robust Material: Made from durable materials, this gondola is designed to withstand daily use while maintaining its aesthetic quality.
- Easy Wall Installation: The wall gondola's installation instructions ensure quick and safe installation on your walls.

## DESCRIPTION

Make the most of the space in your shop with our Wall Gondola, a versatile solution designed to present your products attractively. With generous dimensions, this wall-mounted gondola provides a spacious display area while adding a modern aesthetic to your sales space. Ideal for supermarkets, retail outlets and boutiques, this gondola offers optimum showcasing for your products.