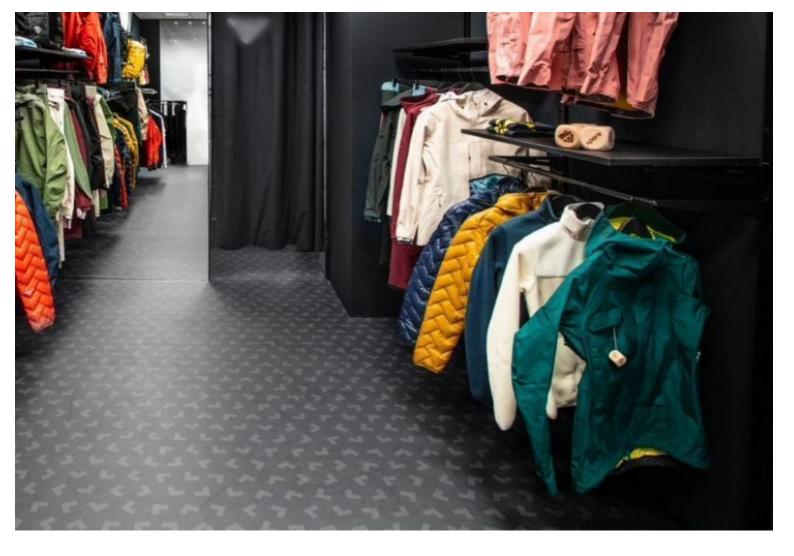

## DESCRIPTION

Make the most of the space in your shop with our Wall Gondola, a versatile solution designed to present your products attractively. With generous dimensions, this wall-mounted gondola provides a spacious display area while adding a modern aesthetic to your sales space. Ideal for supermarkets, retail outlets and boutiques, this gondola offers optimum showcasing for your products.

- Dimensions: • Height: 240 cm
  - Width: 1000 cm Uses :
- Presentation: For an organised display
- cm Uses : Adaptability: Suitable for different types of products