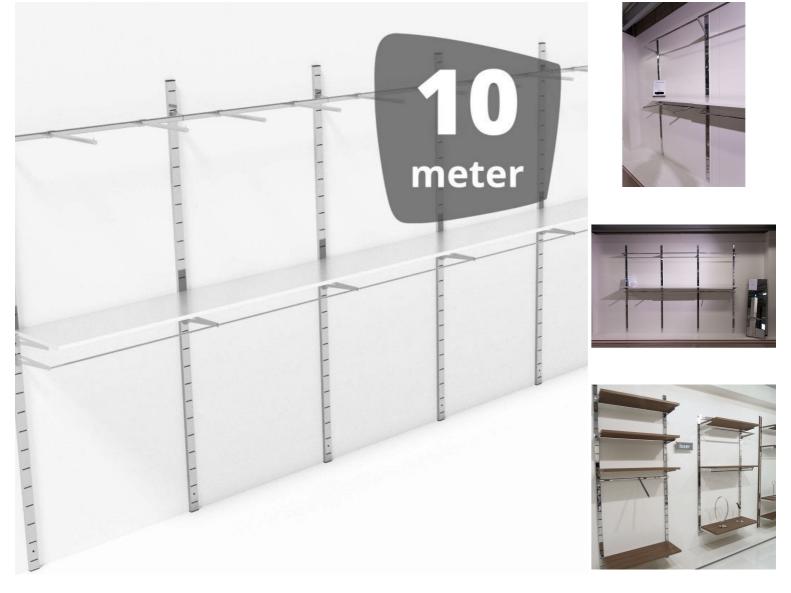

# Wall gondola metal 10 meters 1769.00 €Ex VAT Wall gondolas

## DESCRIPTION

Make the most of the space in your shop with our Wall Gondola, a versatile solution designed to present your products attractively. With generous dimensions, this wall-mounted gondola provides a spacious display area while adding a modern aesthetic to your sales space. Ideal for supermarkets, retail outlets and boutiques, this gondola offers optimum showcasing for your products.

- Dimensions: • Height: 240 cm
  - Width: 1000 cm Uses :
- Presentation: For an organised display
- cm Uses : Adaptability: Suitable for different types of products