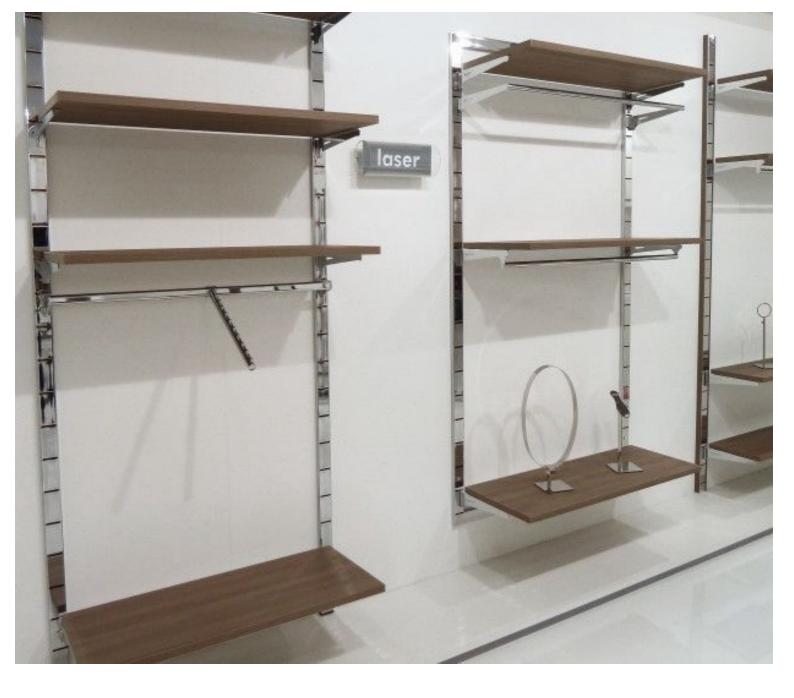

# Wall gondola metal 10 meters 1769.00 €Ex VAT Wall gondolas

#### Features :

- Modern Design: The wall-mounted gondola features a contemporary design that suits a variety of retail environments, adding a touch of elegance to your shop.
- Robust Material: Made from durable materials, this gondola is designed to withstand daily use while maintaining its aesthetic quality.
- Easy Wall Installation: The wall gondola's installation instructions ensure quick and safe installation on your walls.

## DESCRIPTION

Make the most of the space in your shop with our Wall Gondola, a versatile solution designed to present your products attractively. With generous dimensions, this wall-mounted gondola provides a spacious display area while adding a modern aesthetic to your sales space. Ideal for supermarkets, retail outlets and boutiques, this gondola offers optimum showcasing for your products.

- Dimensions: • Height: 240 cm
  - Width: 1000 cm Uses :
- Presentation: For an organised display
- cm Uses : Adaptability: Suitable for different types of products