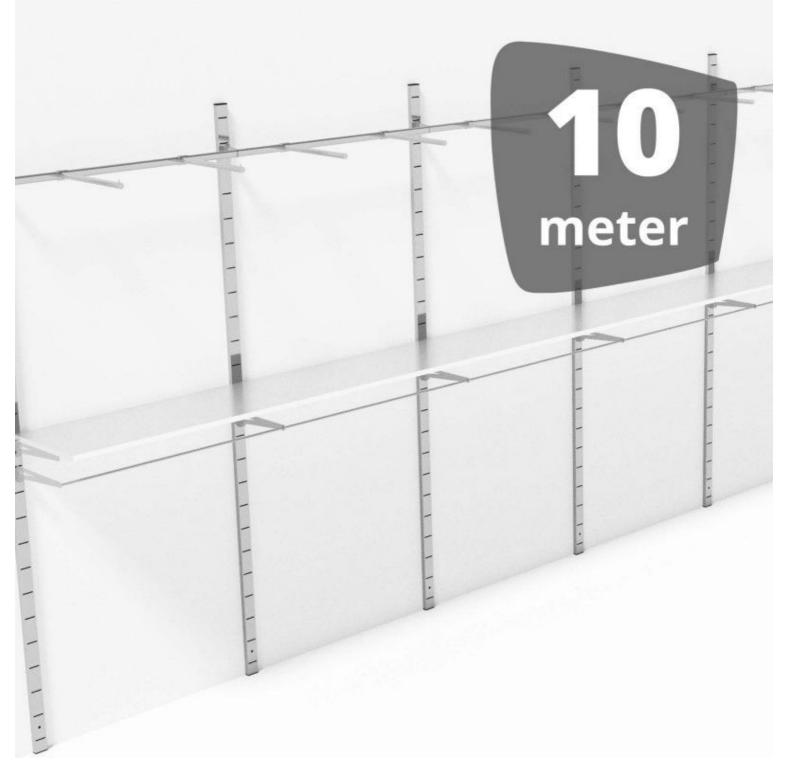

# Wall gondola metal 10 meters 1769.00 €Ex VAT Wall gondolas

## DESCRIPTION

Make the most of the space in your shop with our Wall Gondola, a versatile solution designed to present your products attractively. With generous dimensions, this wall-mounted gondola provides a spacious display area while adding a modern aesthetic to your sales space. Ideal for supermarkets, retail outlets and boutiques, this gondola offers optimum showcasing for your products.

- Dimensions: • Height: 240 cm
  - Width: 1000 cm Uses :
- Presentation: For an organised display
- cm Uses : Adaptability: Suitable for different types of products