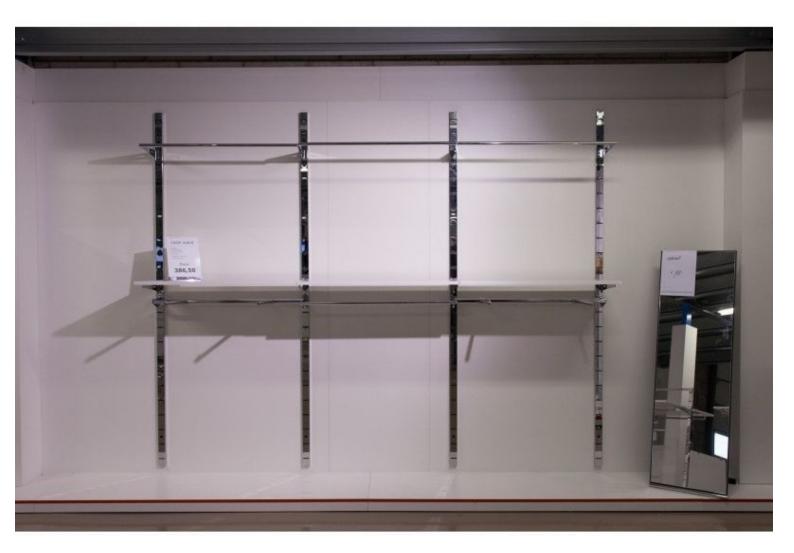

#### Features :

- Modern Design: The wall-mounted gondola features a contemporary design that suits a variety of retail environments, adding a touch of elegance to your shop.
- Robust Material: Made from durable materials, this gondola is designed to withstand daily use while maintaining its aesthetic quality.
- Easy Wall Installation: The wall gondola's installation instructions ensure quick and safe installation on your walls.

## DESCRIPTION

Make the most of the space in your shop with our Wall Gondola, a versatile solution designed to present your products attractively. With generous dimensions, this wall-mounted gondola provides a spacious display area while adding a modern aesthetic to your sales space. Ideal for supermarkets, retail outlets and boutiques, this gondola offers optimum showcasing for your products.