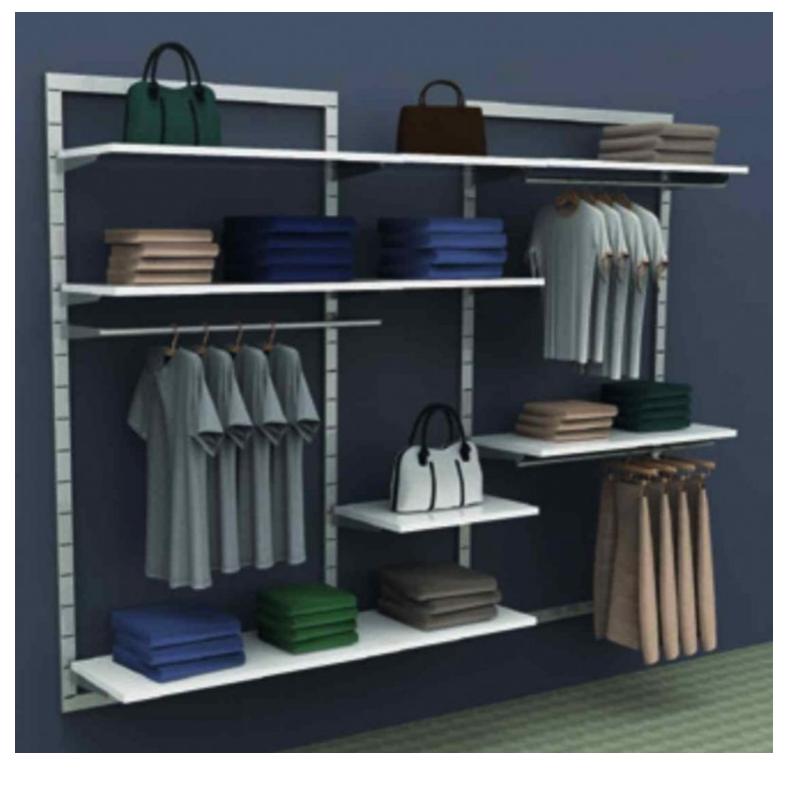

## **DESCRIPTION**

Italian design wall system. Fully customizable to your own taste! This wall frame is made of chromed steel which is fully clickable with readymade bars, front presentations, waterfalls and high-gloss white planks of 22 mm thick!240 x 60 cm

# Wall gondolas - Photo n° 1