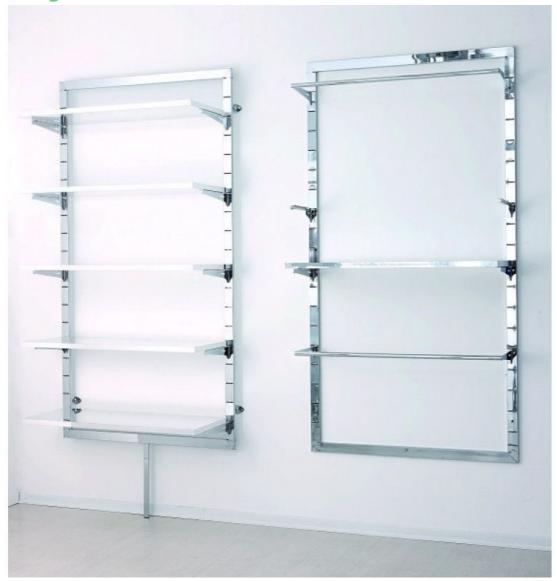

#### 211.90 €Ex VAT Wall gondola

# Wall gondolas

## **DESCRIPTION**

Italian design wall system. Fully customizable to your own taste! This wall frame is made of chromed steel which is fully clickable with readymade bars, front presentations, waterfalls and high-gloss white planks of 22 mm thick!240 x 60 cm

# Wall gondolas - Photo n° 1