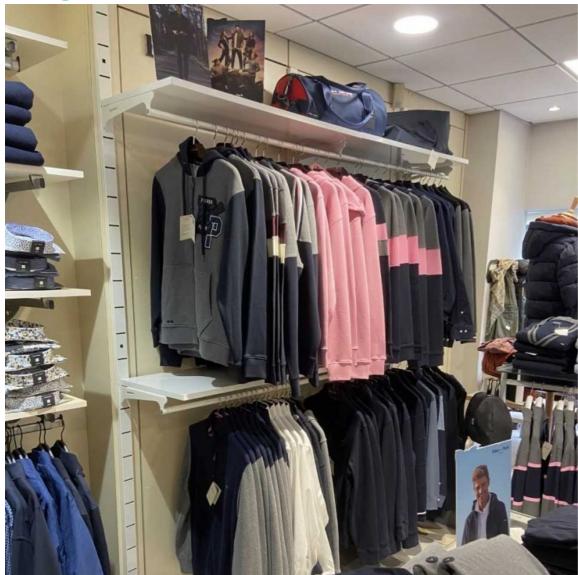

#### Wall display for white metal store 5 meters

### Wall gondolas - Photo n° 1

#### **DESCRIPTION**

Make the most of the space in your shop with our Wall Gondola, a versatile solution designed to present your products attractively. With generous dimensions, this wall-mounted gondola provides a spacious display area while adding a modern aesthetic to your sales space. Ideal for supermarkets, retail outlets and boutiques, this gondola offers optimum showcasing for your products. **Dimensions:** 

- Height: 240 cm
- Width: 500 cm Uses:
- Presentation: For an organised display
- Adaptability: Suitable for different types of products