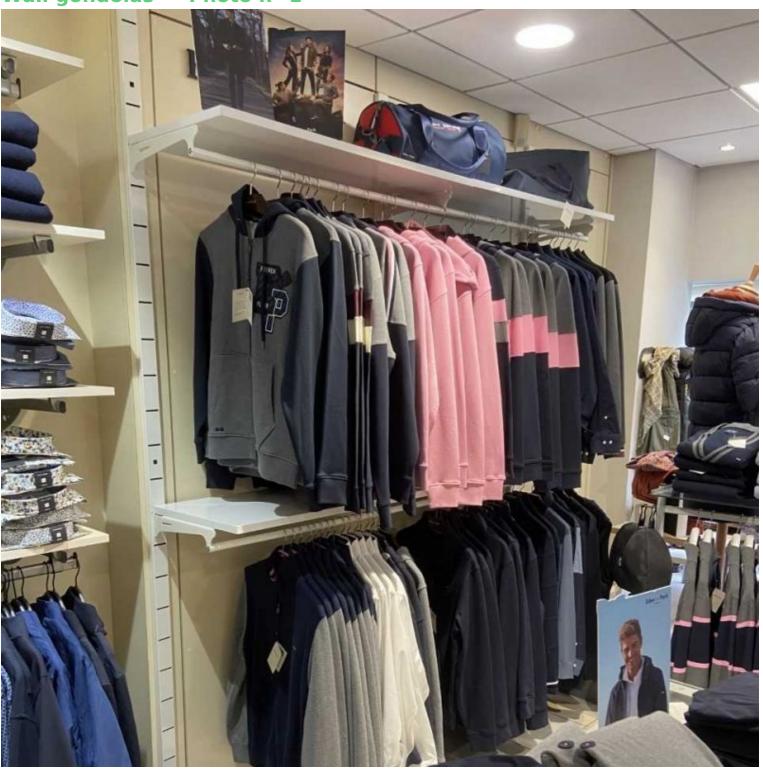

### Wall gondolas - Photo n° 1

#### **DESCRIPTION**

Make the most of the space in your shop with our Wall Gondola, a versatile solution designed to present your products attractively. With generous dimensions, this wall-mounted gondola provides a spacious display area while adding a modern aesthetic to your sales space. Ideal for supermarkets, retail outlets and boutiques, this gondola offers optimum showcasing for your products. **Dimensions:** 

- Height: 240 cm
- Width: 500 cm Uses:
- Presentation: For an organised display
- Adaptability: Suitable for different types of products