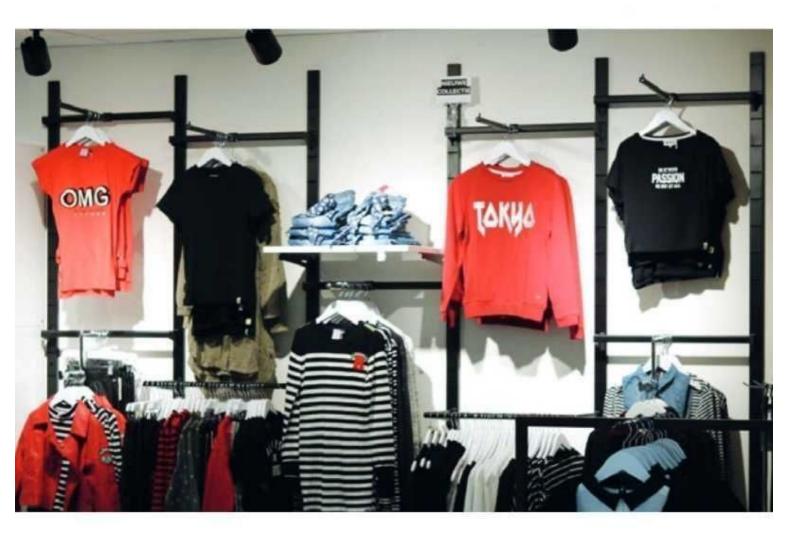

#### **DESCRIPTION**

Make the most of the space in your shop with our Wall Gondola, a versatile solution designed to present your products attractively. With generous dimensions, this wall-mounted gondola provides a spacious display area while adding a modern aesthetic to your sales space. Ideal for supermarkets, retail outlets and boutiques, this gondola offers optimum showcasing for your products. **Dimensions:** 

- Height: 240 cm
- Width: 500 cm Uses:
- Presentation: For an organised display
- Adaptability: Suitable for different types of products