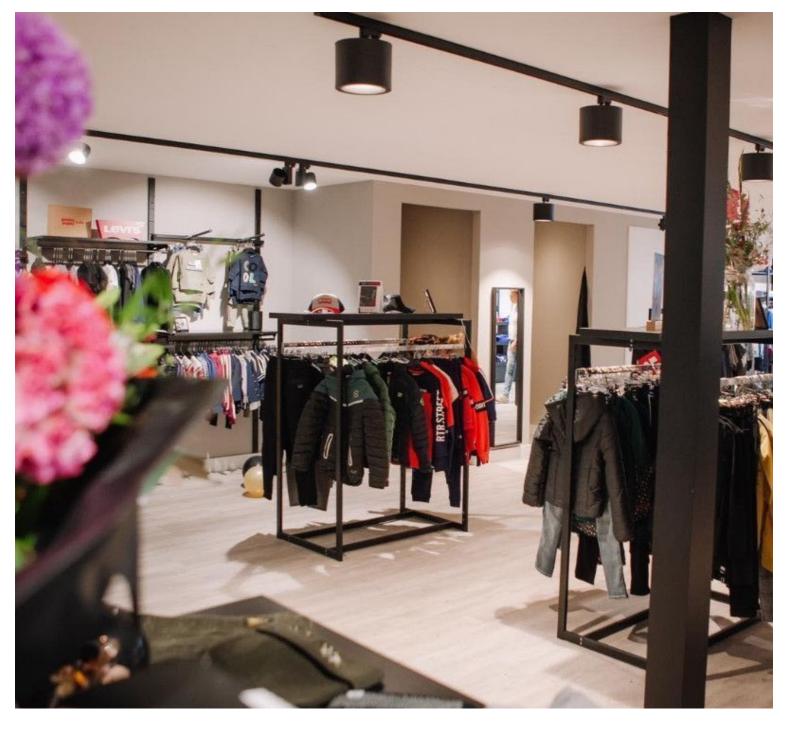

#### **DESCRIPTION**

Make the most of the space in your shop with our Wall Gondola, a versatile solution designed to present your products attractively. With generous dimensions, this wall-mounted gondola provides a spacious display area while adding a modern aesthetic to your sales space. Ideal for supermarkets, retail outlets and boutiques, this gondola offers optimum showcasing for your products. **Dimensions:** 

- Height: 240 cm
- Width: 500 cm Uses:
- Presentation: For an organised display
- Adaptability: Suitable for different types of products