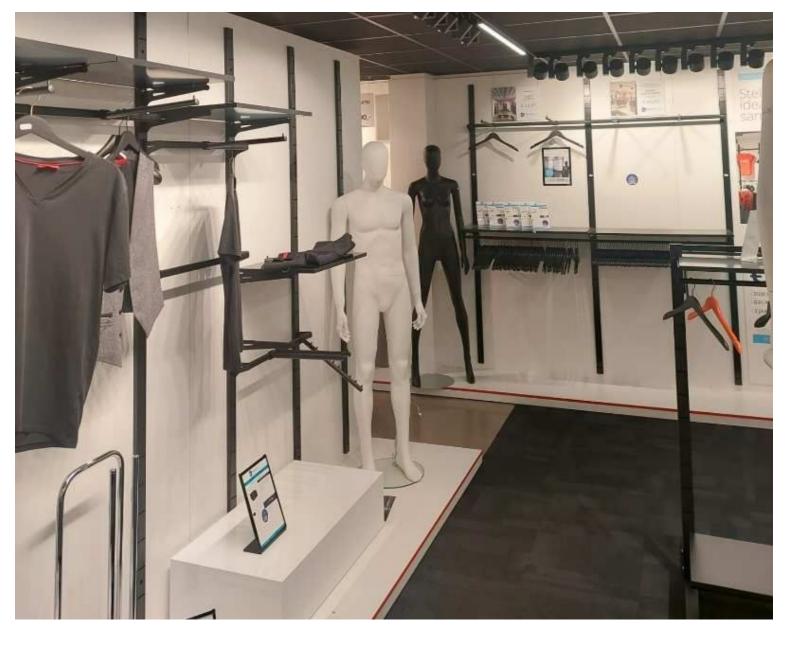

on: The wall gondola's installation instructions ensure quick and safe installation on your walls.
  - 1 x Wall Gondola

Package content:





**Brand** Mobilier shopping

Base Fitting

Ref

**Color** Blanc

pre-mur-pou-3647

3647

Delivery schedule1-5 working daysCategoryWall gondolasTypeStore furniture

#### **DETAIL**

#### Features :

- Modern Design: The wall-mounted gondola features a contemporary design that suits a variety of retail environments, adding a touch of elegance to your shop.
- Robust Material: Made from durable materials, this gondola is designed to withstand daily use while maintaining its aesthetic quality.
- Easy Wall Installation: The wall gondola's installation instructions ensure quick and safe installation on your walls.
  - 1 x Wall Gondola

Package content:





**Brand** Mobilier shopping

Base Fitting

**Color** Blanc

**Ref** pre-mur-pou-3647

3647

Delivery schedule1-5 working daysCategoryWall gondolasTypeStore furniture

#### **DETAIL**

#### Features :

- Modern Design: The wall-mounted gondola features a contemporary design that suits a variety of retail environments, adding a touch of elegance to your shop.
- Robust Material: Made from durable materials, this gondola is designed to withstand daily use while maintaining its aesthetic quality.
- Easy Wall Installation: The wall gondola's installation instructions ensure quick and safe installation on your walls.
  - 1 x Wall Gondola

Package content:





**Brand** Mobilier shopping

Base Fitting

**Color** Bla

**Ref** pre-mur-pou-3647

3647

Delivery schedule1-5 working daysCategoryWall