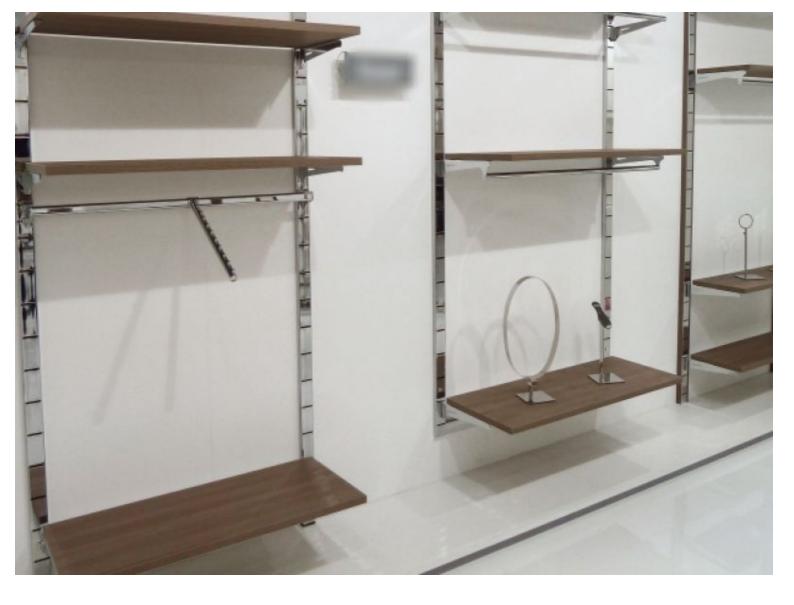

The wall gondola's installation instructions ensure quick and safe installation on your walls.
  - 1 x Wall Gondola

Package content:





**Brand** Mobilier shopping

Base Fitting

**Color** Blanc

**Ref** pre-mur-pou-3647

3647

Delivery schedule1-5 working daysCategoryWall gondolasTypeStore furniture

#### **DETAIL**

#### Features :

- Modern Design: The wall-mounted gondola features a contemporary design that suits a variety of retail environments, adding a touch of elegance to your shop.
- Robust Material: Made from durable materials, this gondola is designed to withstand daily use while maintaining its aesthetic quality.
- Easy Wall Installation: The wall gondola's installation instructions ensure quick and safe installation on your walls.
  - 1 x Wall Gondola

Package content:





**Brand** Mobilier shopping

Base Fitting

**Color** Bla

**Ref** pre-mur-pou-3647

3647

Delivery schedule1-5 working daysCategoryWall gondolasTypeStore furniture

#### **DETAIL**

#### Features :

- Modern Design: The wall-mounted gondola features a contemporary design that suits a variety of retail environments, adding a touch of elegance to your shop.
- Robust Material: Made from durable materials, this gondola is designed to withstand daily use while maintaining its aesthetic quality.
- Easy Wall Installation: The wall gondola's installation instructions ensure quick and safe installation on your walls.
  - 1 x Wall Gondola

Package content:





**Brand** Mobilier shopping

Base Fitting

**Color** Blanc

**Ref** pre-mur-pou-3647

**ID** 3647

Delivery schedule1-5 working daysCatego