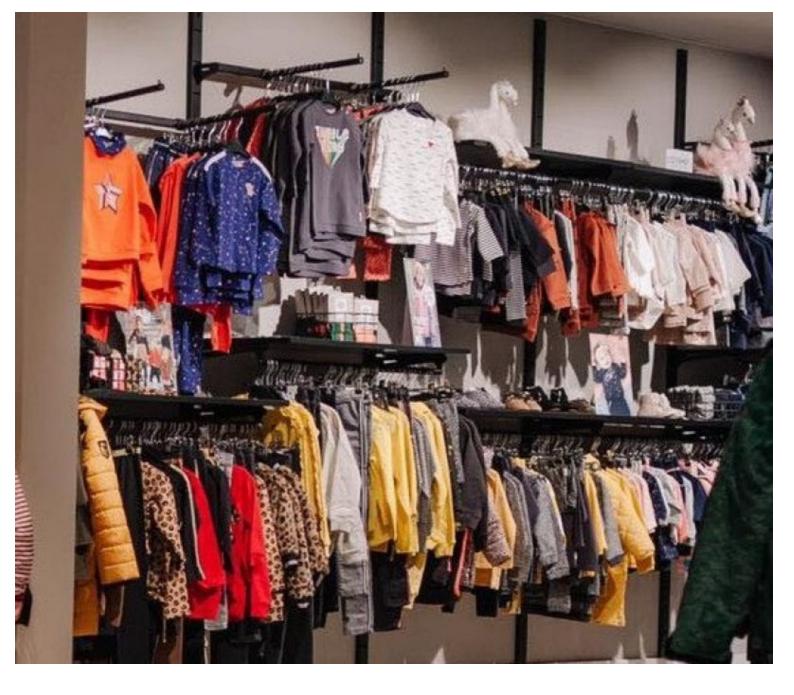

#### Wall display for white metal store 5 meters

### Wall gondolas - Photo n° 1

#### **DESCRIPTION**

Make the most of the space in your shop with our Wall Gondola, a versatile solution designed to present your products attractively. With generous dimensions, this wall-mounted gondola provides a spacious display area while adding a modern aesthetic to your sales space. Ideal for supermarkets, retail outlets and boutiques, this gondola offers optimum showcasing for your products. **Dimensions:** 

- Height: 240 cm
- Width: 500 cm Uses:
- Presentation: For an organised display
- Adaptability: Suitable for different types of products