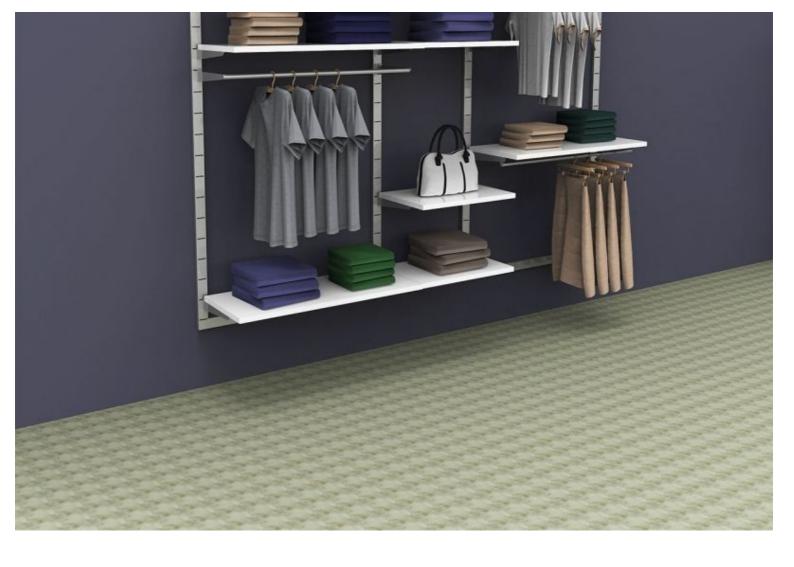

#### **DESCRIPTION**

Make the most of the space in your shop with our Wall Gondola, a versatile solution designed to present your products attractively. With generous dimensions, this wall-mounted gondola provides a spacious display area while adding a modern aesthetic to your sales space. Ideal for supermarkets, retail outlets and boutiques, this gondola offers optimum showcasing for your products. **Dimensions:** 

- Height: 240 cm
- Width: 500 cm Uses:
- Presentation: For an organised display
- Adaptability: Suitable for different types of products